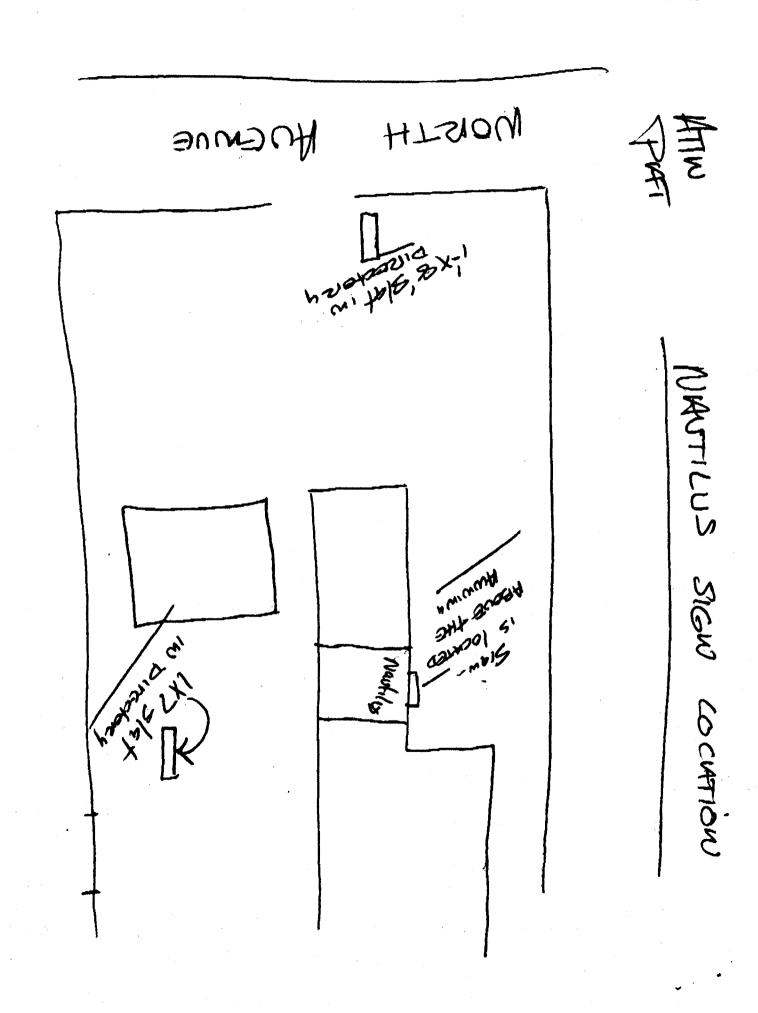

**NOTE:** No sign may exceed 300 square feet. A separate sign permit is required for each sign. Attach a sketch of proposed and existing signage including types, dimensions, lettering, abutting streets, alleys, easements, property lines, and locations. Roof signs shall be manufactured such that no guy wires, braces or supports shall be visible.