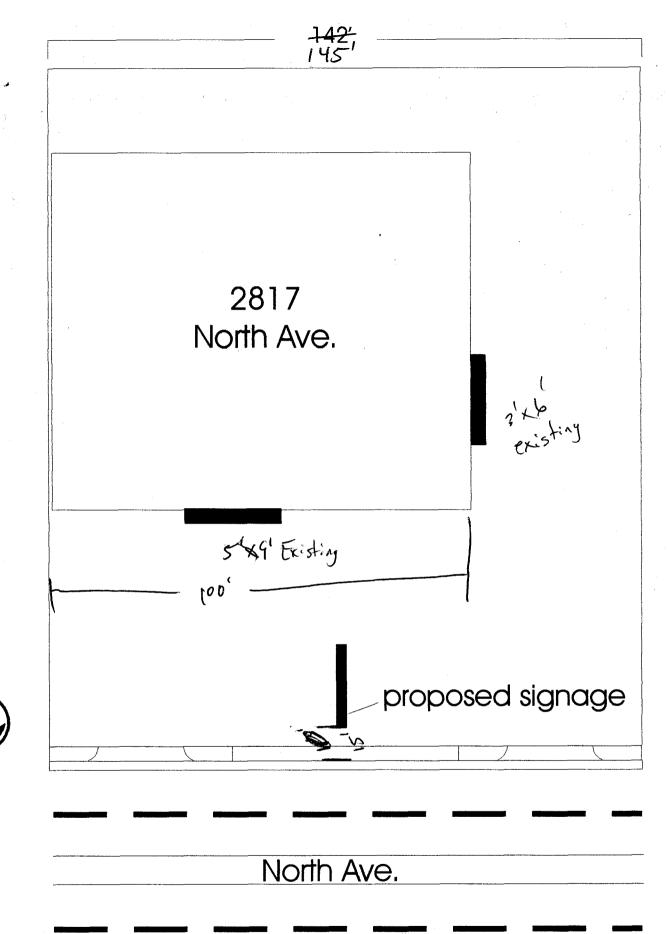

## SIGN CLEARANCE

Community Development Department 250 North 5<sup>th</sup> Street Grand Junction CO 81501 (970) 244-1430

Clearance No. No. Date Submitted 22102

Fee \$ 25.00

Zone C-

| PROPERTY OWNER RM 18 Corp TELEPHO                                                                                                                                                                                                                                                                                                                                                                                                                                                                                                                                                                                                                                                                                                                                                                                         | CTOR Platinum Sign Co<br>NO. ZOZO 812<br>ONE NO. Z98-9677<br>CT PERSON Mike Blachwelder Ja |
|---------------------------------------------------------------------------------------------------------------------------------------------------------------------------------------------------------------------------------------------------------------------------------------------------------------------------------------------------------------------------------------------------------------------------------------------------------------------------------------------------------------------------------------------------------------------------------------------------------------------------------------------------------------------------------------------------------------------------------------------------------------------------------------------------------------------------|--------------------------------------------------------------------------------------------|
| [ ] 1. FLUSH WALL [ ] 2. ROOF [ ] 2. ROOF [ ] 3. FREE-STANDING [ ] 4. PROJECTING [ ] 5. OFF-PREMISE [ ] 5. OFF-PREMISE [ ] Externally Illuminated [ ] Non-Illuminated                                                                                                                                                                                                                                                                                                                                                                                                                                                                                                                                                                                                                                                     |                                                                                            |
| (1 - 5) Area of Proposed Sign: ZY Square Feet (1,2,4) Building Façade: 100 Linear Feet (1 - 4) Street Frontage: 145 Linear Feet (2 - 5) Height to Top of Sign: 33 Feet 32.75 Clearance to Grade: 19 Feet (5) Distance from all Existing Off-Premise Signs within 600 Feet: Feet                                                                                                                                                                                                                                                                                                                                                                                                                                                                                                                                           |                                                                                            |
| EXISTING SIGNAGE/TYPE:                                                                                                                                                                                                                                                                                                                                                                                                                                                                                                                                                                                                                                                                                                                                                                                                    | ● FOR OFFICE USE ONLY ●                                                                    |
| Flushwall 18 sq. Ft.                                                                                                                                                                                                                                                                                                                                                                                                                                                                                                                                                                                                                                                                                                                                                                                                      | Signage Allowed on Parcel:                                                                 |
| Flushwall 45 sq. Ft.                                                                                                                                                                                                                                                                                                                                                                                                                                                                                                                                                                                                                                                                                                                                                                                                      | Building 200 Sq. Ft.                                                                       |
| Freestunding 127 sq. Ft.                                                                                                                                                                                                                                                                                                                                                                                                                                                                                                                                                                                                                                                                                                                                                                                                  | Free-Standing 217,5 Sq. Ft.                                                                |
| Total Existing: 190 Sq. Ft.                                                                                                                                                                                                                                                                                                                                                                                                                                                                                                                                                                                                                                                                                                                                                                                               | Total Allowed: <u>AM.S</u> Sq. Ft.                                                         |
| COMMENTS: We are adding a Marquee to existing.  Freestanding Sign Powell is mould out on NOTE: No sign may exceed 300 square feet. A separate sign clearance is required for each sign. Attach a sketch, to scale, of proposed and existing signage including types, dimensions and lettering. Attach a plot plan, to scale, showing: abutting streets, alleys, easements, driveways, encroachments, property lines, distances from existing buildings to proposed signs and required setbacks. A SEPARATE PERMIT FROM THE BUILDING DEPARTMENT IS ALSO REQUIRED.  I hereby attest that the information on this form and the attached sketches are true and accurate.  Like the street of the existing buildings to proposed signs and required setbacks. A SEPARATE PERMIT FROM THE BUILDING DEPARTMENT IS ALSO REQUIRED. |                                                                                            |
| I hereby attest that the information on this form and the attached sketches are tr                                                                                                                                                                                                                                                                                                                                                                                                                                                                                                                                                                                                                                                                                                                                        |                                                                                            |