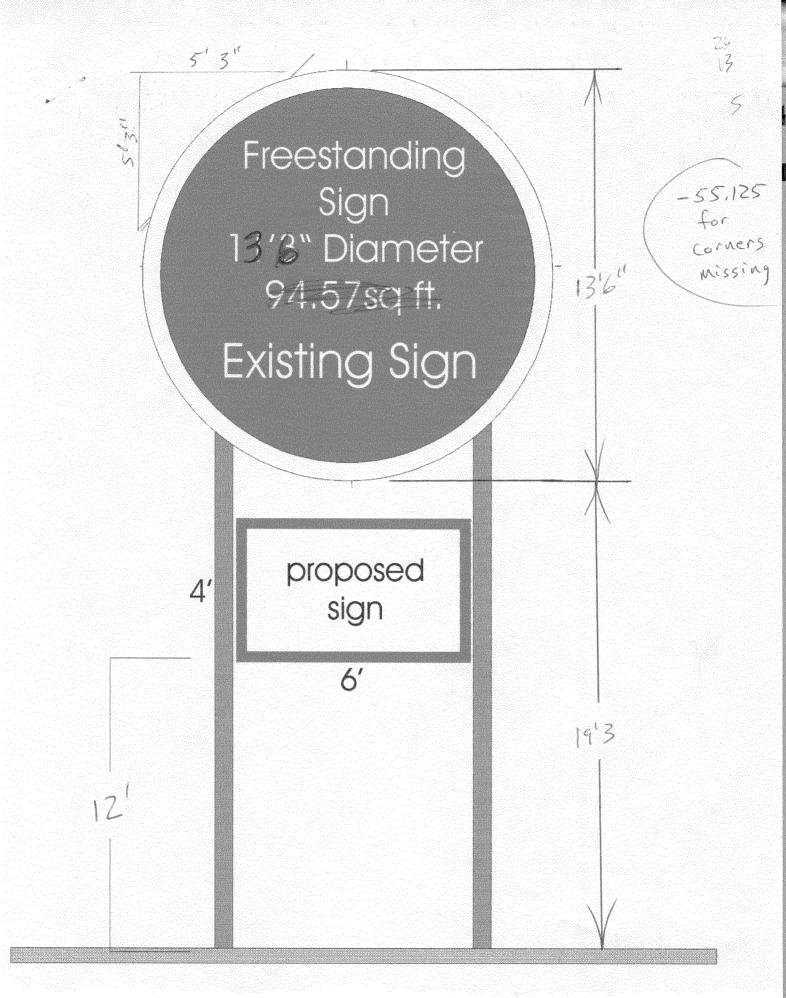

## SIGN CLEARANCE

Community Development Department 250 North 5<sup>th</sup> Street Grand Junction CO 81501 (970) 244-1430

Clearance No. No. Date Submitted 22102

Fee \$ 25.00

Zone C-

| PROPERTY OWNER RM 18 Corp TELEPHO                                                                                                                                                                                                                                                                                                                                                                                                                                                                                                                                                                                                                                                                                                                                                                                         | CTOR Platinum Sign Co<br>NO. ZOZO 812<br>ONE NO. Z98-9677<br>CT PERSON Mike Blachwelder Ja |
|---------------------------------------------------------------------------------------------------------------------------------------------------------------------------------------------------------------------------------------------------------------------------------------------------------------------------------------------------------------------------------------------------------------------------------------------------------------------------------------------------------------------------------------------------------------------------------------------------------------------------------------------------------------------------------------------------------------------------------------------------------------------------------------------------------------------------|--------------------------------------------------------------------------------------------|
| [ ] 1. FLUSH WALL [ ] 2. ROOF [ ] 2. ROOF [ ] 3. FREE-STANDING [ ] 4. PROJECTING [ ] 5. OFF-PREMISE [ ] 5. OFF-PREMISE [ ] Externally Illuminated [ ] Non-Illuminated                                                                                                                                                                                                                                                                                                                                                                                                                                                                                                                                                                                                                                                     |                                                                                            |
| (1 - 5) Area of Proposed Sign: ZY Square Feet (1,2,4) Building Façade: 100 Linear Feet (1 - 4) Street Frontage: 145 Linear Feet (2 - 5) Height to Top of Sign: 33 Feet 32.75 Clearance to Grade: 19 Feet (5) Distance from all Existing Off-Premise Signs within 600 Feet: Feet                                                                                                                                                                                                                                                                                                                                                                                                                                                                                                                                           |                                                                                            |
| EXISTING SIGNAGE/TYPE:                                                                                                                                                                                                                                                                                                                                                                                                                                                                                                                                                                                                                                                                                                                                                                                                    | ● FOR OFFICE USE ONLY ●                                                                    |
| Flushwall 18 sq. Ft.                                                                                                                                                                                                                                                                                                                                                                                                                                                                                                                                                                                                                                                                                                                                                                                                      | Signage Allowed on Parcel:                                                                 |
| Flushwall 45 sq. Ft.                                                                                                                                                                                                                                                                                                                                                                                                                                                                                                                                                                                                                                                                                                                                                                                                      | Building 200 Sq. Ft.                                                                       |
| Freestunding 127 sq. Ft.                                                                                                                                                                                                                                                                                                                                                                                                                                                                                                                                                                                                                                                                                                                                                                                                  | Free-Standing 217,5 Sq. Ft.                                                                |
| Total Existing: 190 Sq. Ft.                                                                                                                                                                                                                                                                                                                                                                                                                                                                                                                                                                                                                                                                                                                                                                                               | Total Allowed: <u>AM.S</u> Sq. Ft.                                                         |
| COMMENTS: We are adding a Marquee to existing.  Freestanding Sign Powell is mould out on NOTE: No sign may exceed 300 square feet. A separate sign clearance is required for each sign. Attach a sketch, to scale, of proposed and existing signage including types, dimensions and lettering. Attach a plot plan, to scale, showing: abutting streets, alleys, easements, driveways, encroachments, property lines, distances from existing buildings to proposed signs and required setbacks. A SEPARATE PERMIT FROM THE BUILDING DEPARTMENT IS ALSO REQUIRED.  I hereby attest that the information on this form and the attached sketches are true and accurate.  Like the street of the existing buildings to proposed signs and required setbacks. A SEPARATE PERMIT FROM THE BUILDING DEPARTMENT IS ALSO REQUIRED. |                                                                                            |
| I hereby attest that the information on this form and the attached sketches are tr                                                                                                                                                                                                                                                                                                                                                                                                                                                                                                                                                                                                                                                                                                                                        |                                                                                            |