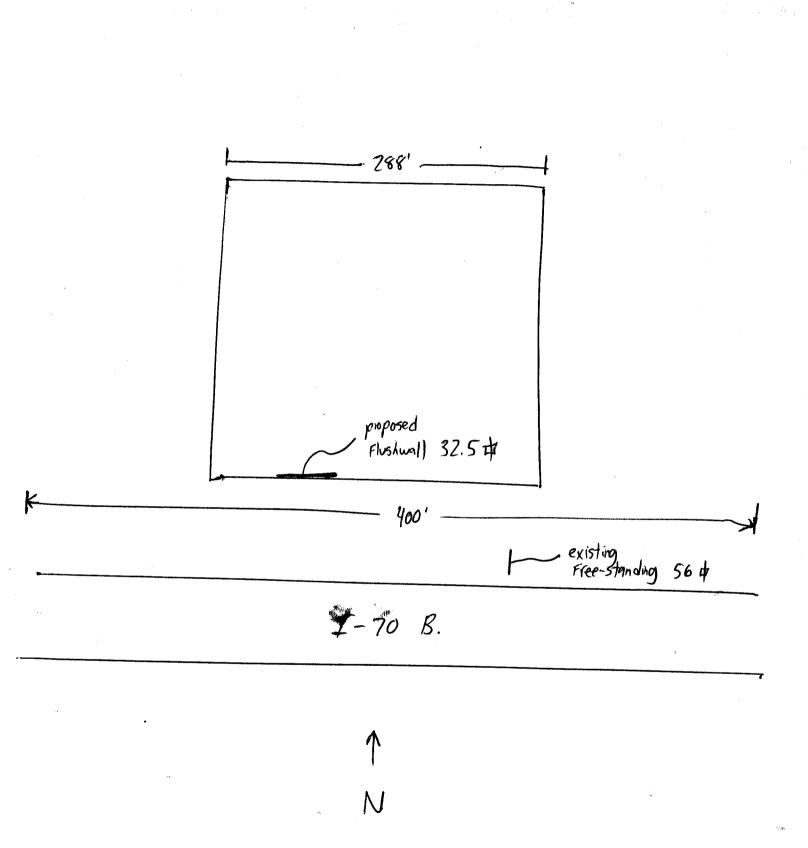

| Community                                                                                                                                                                                                                                                                                                                                             | PERMIT<br>Development Department                                                                                                                                                                                                  | Permit No.<br>Date Submitted<br>FEE \$                                                     | A                             |
|-------------------------------------------------------------------------------------------------------------------------------------------------------------------------------------------------------------------------------------------------------------------------------------------------------------------------------------------------------|-----------------------------------------------------------------------------------------------------------------------------------------------------------------------------------------------------------------------------------|--------------------------------------------------------------------------------------------|-------------------------------|
| 250 North 5<br>Grand Junc<br>(970) 244-14                                                                                                                                                                                                                                                                                                             | ction, CO 81501                                                                                                                                                                                                                   | FEE $ \frac{33.0}{29} $<br>Tax Schedule $\frac{29}{7-1} $                                  | 43-182-00-04                  |
| USINESS NAME <u>Meadow</u><br>TREET ADDRESS <u>2930</u><br>ROPERTY OWNER<br>WNER ADDRESS                                                                                                                                                                                                                                                              | <u>I-70</u> Busihess Luplicent<br>ADDRI                                                                                                                                                                                           | ess 1055 ute                                                                               | Sighs<br>-7700                |
| ace Change Only (2,3 & 4):                                                                                                                                                                                                                                                                                                                            |                                                                                                                                                                                                                                   |                                                                                            |                               |
| [] 2. ROOF<br>[] 3. FREE-STANDING<br>[] 4. PROJECTING                                                                                                                                                                                                                                                                                                 | <ul> <li>2 Square Feet per Linear Foot of</li> <li>2 Traffic Lanes - 0.75 Square Feet</li> <li>4 or more Traffic Lanes - 1.5 Squ</li> <li>0.5 Square Feet per each Linear F</li> </ul>                                            | et x Street Frontage<br>nare Feet x Street Frontage                                        |                               |
| <ul> <li>[] 2. ROOF</li> <li>[] 3. FREE-STANDING</li> <li>[] 4. PROJECTING</li> <li>] Existing Externally or Internally III</li> <li>-4) Area of Proposed Sign <u>32, 5</u></li> <li>.2,4) Building Facade <u>288</u> I</li> <li>-4) Street Frontage <u>400</u> L</li> </ul>                                                                          | 2 Traffic Lanes - 0.75 Square Fee<br>4 or more Traffic Lanes - 1.5 Squ<br>0.5 Square Feet per each Linear F<br><b>luminated - No Change in Electrica</b><br>5 Square Feet<br>Linear Feet<br>Linear Feet                           | et x Street Frontage<br>hare Feet x Street Frontage<br>Foot of Building Facade             | Non-Illuminated               |
| <ul> <li>[] 2. ROOF</li> <li>[] 3. FREE-STANDING</li> <li>[] 4. PROJECTING</li> <li>] Existing Externally or Internally III</li> <li>-4) Area of Proposed Sign <u>32, 5</u></li> <li>,2,4) Building Facade <u>288</u> I</li> </ul>                                                                                                                    | 2 Traffic Lanes - 0.75 Square Fee<br>4 or more Traffic Lanes - 1.5 Squ<br>0.5 Square Feet per each Linear H<br>luminated - No Change in Electrica<br>Square Feet<br>Linear Feet                                                   | t x Street Frontage<br>hare Feet x Street Frontage<br>Foot of Building Facade              | Non-Illuminated               |
| <ul> <li>[] 2. ROOF</li> <li>[] 3. FREE-STANDING</li> <li>[] 4. PROJECTING</li> <li>] 4. PROJECTING</li> <li>] Existing Externally or Internally III</li> <li>-4) Area of Proposed Sign <u>32, 5</u></li> <li>,2,4) Building Facade <u>288</u> I</li> <li>-4) Street Frontage <u>400</u> L</li> <li>,3,4) Height to Top of Sign <u>6</u></li> </ul>   | 2 Traffic Lanes - 0.75 Square Fee     4 or more Traffic Lanes - 1.5 Squ     0.5 Square Feet per each Linear F      Iuminated - No Change in Electrica      5 Square Feet     Linear Feet     Feet Clearance to Grade              | t x Street Frontage<br>hare Feet x Street Frontage<br>Foot of Building Facade              | E USE ONLY •                  |
| <ul> <li>[] 2. ROOF</li> <li>[] 3. FREE-STANDING</li> <li>[] 4. PROJECTING</li> <li>[] 4. PROJECTING</li> <li>[] Existing Externally or Internally III</li> <li>-4) Area of Proposed Sign <u>32, 5</u></li> <li>2,4) Building Facade <u>288</u> I</li> <li>-4) Street Frontage <u>400</u> L</li> <li>3,4) Height to Top of Sign <u>6</u></li> </ul>   | 2 Traffic Lanes - 0.75 Square Fee<br>4 or more Traffic Lanes - 1.5 Squ<br>0.5 Square Feet per each Linear F<br><b>luminated - No Change in Electrica</b><br>5 Square Feet<br>Linear Feet<br>Feet Clearance to Grade               | t x Street Frontage<br>hare Feet x Street Frontage<br>Foot of Building Facade<br>I Service | <i>EE USE ONLY ●</i><br>rcel: |
| <ul> <li>[] 2. ROOF</li> <li>[] 3. FREE-STANDING</li> <li>[] 4. PROJECTING</li> <li>[] 4. PROJECTING</li> <li>[] Existing Externally or Internally III</li> <li>-4) Area of Proposed Sign <u>32, 5</u></li> <li>(2,4) Building Facade <u>288</u> I</li> <li>-4) Street Frontage <u>400</u> L</li> <li>(3,4) Height to Top of Sign <u>6</u></li> </ul> | 2 Traffic Lanes - 0.75 Square Fee<br>4 or more Traffic Lanes - 1.5 Squ<br>0.5 Square Feet per each Linear F<br><b>luminated - No Change in Electrica</b><br>5 Square Feet<br>Linear Feet<br>Feet Clearance to Grade<br>56 Sq. Ft. | t x Street Frontage<br>hare Feet x Street Frontage<br>Foot of Building Facade<br>I Service | <i>TE USE ONLY</i> ●<br>rcel: |

**NOTE:** No sign may exceed 300 square feet. A separate sign permit is required for each sign. Attach a sketch of proposed and existing signage including types, dimensions, lettering, abutting streets, alleys, easements, property lines, and locations. Roof signs shall be manufactured such that no guy wires, braces or supports shall be visible.