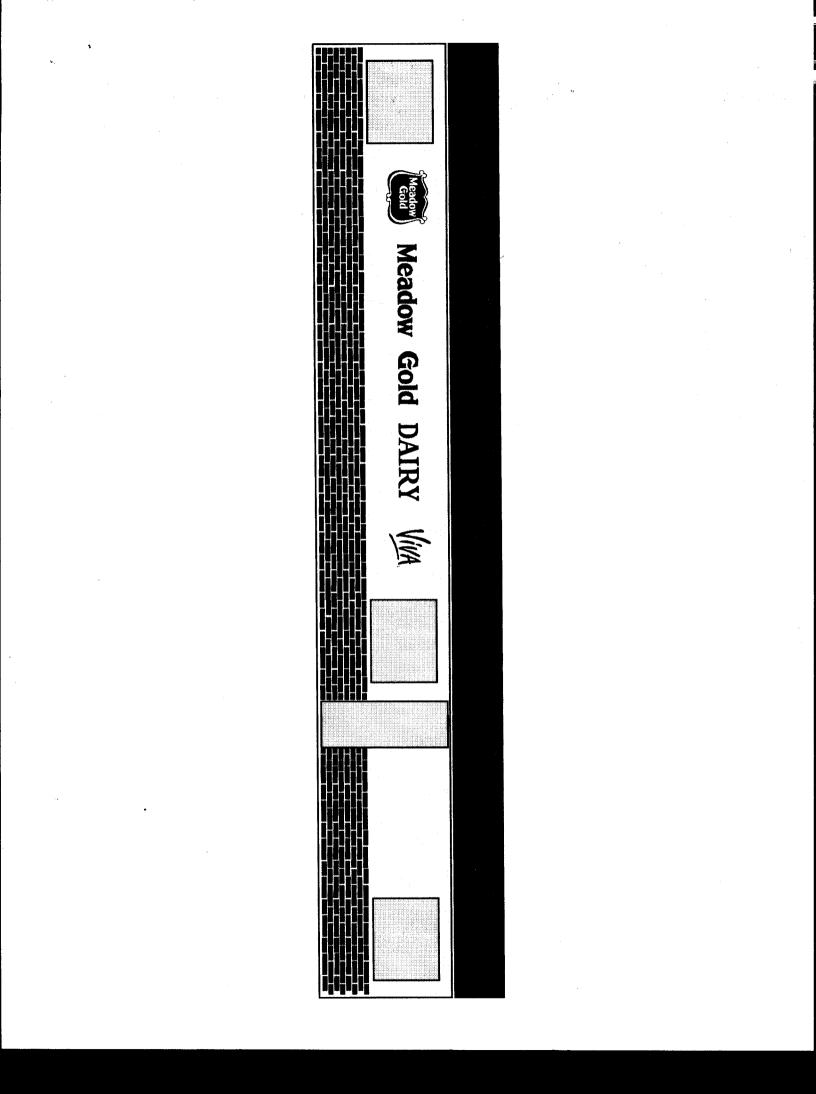

qu<br>0.5 Square Feet per each Linear F<br><b>luminated - No Change in Electrica</b><br>5 Square Feet<br>Linear Feet<br>Feet Clearance to Grade<br>56 Sq. Ft. | t x Street Frontage<br>hare Feet x Street Frontage<br>Foot of Building Facade<br>I Service | <i>TE USE ONLY</i> ●<br>rcel: |

**NOTE:** No sign may exceed 300 square feet. A separate sign permit is required for each sign. Attach a sketch of proposed and existing signage including types, dimensions, lettering, abutting streets, alleys, easements, property lines, and locations. Roof signs shall be manufactured such that no guy wires, braces or supports shall be visible.

8-23-02 ishman **Applicant's Signature** Date **Community Development Approval** Date

(White: Community Development)

(Canary: Applicant)

(Pink: Code Enforcement)





## Meadow Gold DAIRY

3\$

Meadow Gold

 $\bigcirc$ 

32.5 × rotal

6.5\$

iva