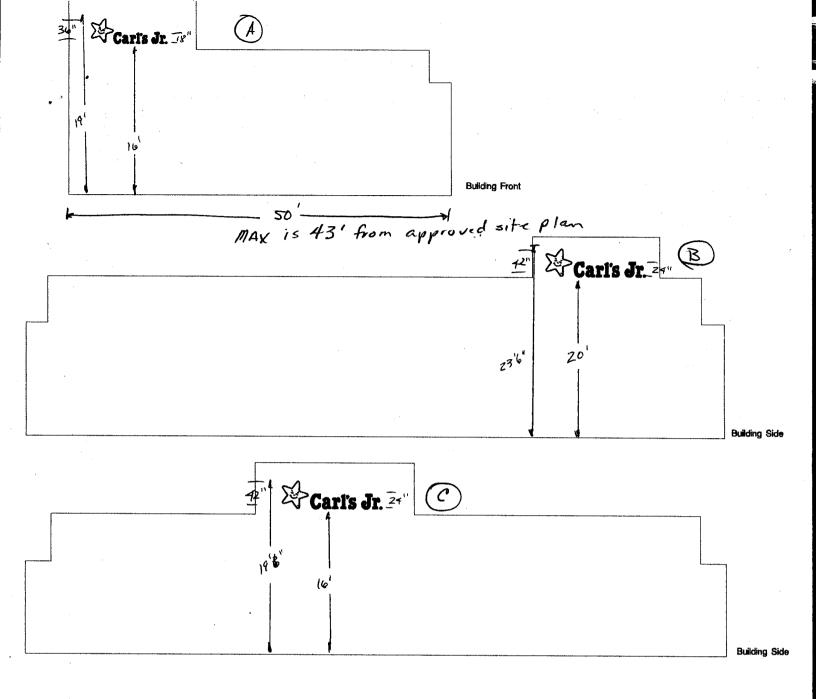

| [ ] 2. ROOF 2 Square Feet per Linear                                                                                                                                                                                                                                                                                                                                                                                                                                                                                                                                                                                                                                                                                                                                                                                                                                                                                                                                                                                                                                                                                                                                                                                                                                                                                                                                                                                                                                                                                                                                                                                                                                                                                                                                                                                                                                                                                                                                                                                                                                                                                           | CONTRACTOR SIGNS FIRST LICENSE NO. ZOZO 958  ADDRESS: 950 NORTH AVE TELEPHONE NO. 256-1877  CONTACT PERSON BRITAN TAP  T Foot of Building Facade |  |  |
|--------------------------------------------------------------------------------------------------------------------------------------------------------------------------------------------------------------------------------------------------------------------------------------------------------------------------------------------------------------------------------------------------------------------------------------------------------------------------------------------------------------------------------------------------------------------------------------------------------------------------------------------------------------------------------------------------------------------------------------------------------------------------------------------------------------------------------------------------------------------------------------------------------------------------------------------------------------------------------------------------------------------------------------------------------------------------------------------------------------------------------------------------------------------------------------------------------------------------------------------------------------------------------------------------------------------------------------------------------------------------------------------------------------------------------------------------------------------------------------------------------------------------------------------------------------------------------------------------------------------------------------------------------------------------------------------------------------------------------------------------------------------------------------------------------------------------------------------------------------------------------------------------------------------------------------------------------------------------------------------------------------------------------------------------------------------------------------------------------------------------------|----------------------------------------------------------------------------------------------------------------------------------------------------------------------------------------------------------------------------------------------------------------------------------------------------------------------------------------|--|--|
| 4 or more Traffic Lanes 0.5 Square Feet per each                                                                                                                                                                                                                                                                                                                                                                                                                                                                                                                                                                                                                                                                                                                                                                                                                                                                                                                                                                                                                                                                                                                                                                                                                                                                                                                                                                                                                                                                                                                                                                                                                                                                                                                                                                                                                                                                                                                                                                                                                                                                               | - 1.5 Square Feet x Street Frontage h Linear Foot of Building Facade ments; Not > 300 Square Feet or < 15 Square Feet                                                                                                                                                                                                                  |  |  |
| [ ] Externally Illuminated Internally Illuminated                                                                                                                                                                                                                                                                                                                                                                                                                                                                                                                                                                                                                                                                                                                                                                                                                                                                                                                                                                                                                                                                                                                                                                                                                                                                                                                                                                                                                                                                                                                                                                                                                                                                                                                                                                                                                                                                                                                                                                                                                                                                              | ated [ ] Non-Illuminated                                                                                                                                                                                                                                                                                                               |  |  |
| (1-5) Area of Proposed Sign: 92 Square Feet (1,2,4) Building Façade: 50 Linear Feet 43' per approved site plant (1-4) Street Frontage: 185 Linear Feet (2-5) Height to Top of Sign: 20'7" Feet Clearance to Grade: 16'4" Feet (5) Distance from all Existing Off-Premise Signs within 600 Feet: Feet                                                                                                                                                                                                                                                                                                                                                                                                                                                                                                                                                                                                                                                                                                                                                                                                                                                                                                                                                                                                                                                                                                                                                                                                                                                                                                                                                                                                                                                                                                                                                                                                                                                                                                                                                                                                                           |                                                                                                                                                                                                                                                                                                                                        |  |  |
| EXISTING SIGNAGE/TYPE:                                                                                                                                                                                                                                                                                                                                                                                                                                                                                                                                                                                                                                                                                                                                                                                                                                                                                                                                                                                                                                                                                                                                                                                                                                                                                                                                                                                                                                                                                                                                                                                                                                                                                                                                                                                                                                                                                                                                                                                                                                                                                                         | ● FOR OFFICE USE ONLY ●                                                                                                                                                                                                                                                                                                                |  |  |
|                                                                                                                                                                                                                                                                                                                                                                                                                                                                                                                                                                                                                                                                                                                                                                                                                                                                                                                                                                                                                                                                                                                                                                                                                                                                                                                                                                                                                                                                                                                                                                                                                                                                                                                                                                                                                                                                                                                                                                                                                                                                                                                                |                                                                                                                                                                                                                                                                                                                                        |  |  |
|                                                                                                                                                                                                                                                                                                                                                                                                                                                                                                                                                                                                                                                                                                                                                                                                                                                                                                                                                                                                                                                                                                                                                                                                                                                                                                                                                                                                                                                                                                                                                                                                                                                                                                                                                                                                                                                                                                                                                                                                                                                                                                                                | Sq. Ft. Signage Allowed on Parcel:                                                                                                                                                                                                                                                                                                     |  |  |
|                                                                                                                                                                                                                                                                                                                                                                                                                                                                                                                                                                                                                                                                                                                                                                                                                                                                                                                                                                                                                                                                                                                                                                                                                                                                                                                                                                                                                                                                                                                                                                                                                                                                                                                                                                                                                                                                                                                                                                                                                                                                                                                                | Sq. Ft. Building 86 Sq. Ft.                                                                                                                                                                                                                                                                                                            |  |  |
| · ·                                                                                                                                                                                                                                                                                                                                                                                                                                                                                                                                                                                                                                                                                                                                                                                                                                                                                                                                                                                                                                                                                                                                                                                                                                                                                                                                                                                                                                                                                                                                                                                                                                                                                                                                                                                                                                                                                                                                                                                                                                                                                                                            | Sq. Ft. Free-Standing 277.5 Sq. Ft.                                                                                                                                                                                                                                                                                                    |  |  |
| Total Existing:                                                                                                                                                                                                                                                                                                                                                                                                                                                                                                                                                                                                                                                                                                                                                                                                                                                                                                                                                                                                                                                                                                                                                                                                                                                                                                                                                                                                                                                                                                                                                                                                                                                                                                                                                                                                                                                                                                                                                                                                                                                                                                                | Sq. Ft. Total Allowed: 277.5 Sq. Ft.                                                                                                                                                                                                                                                                                                   |  |  |
| COMMENTS:                                                                                                                                                                                                                                                                                                                                                                                                                                                                                                                                                                                                                                                                                                                                                                                                                                                                                                                                                                                                                                                                                                                                                                                                                                                                                                                                                                                                                                                                                                                                                                                                                                                                                                                                                                                                                                                                                                                                                                                                                                                                                                                      |                                                                                                                                                                                                                                                                                                                                        |  |  |
| NOTE: No sign may exceed 300 square feet. A separate sign cle proposed and existing signage including types, dimensions and lettering easements, driveways, encroachments, property lines, distances from SEPARATE PERMIT FROM THE BUILDING DEPARTMENT.  I hereby attest that the information on this form and the attached sket that the information on this form and the attached sket that the information on this form and the attached sket that the information on this form and the attached sket that the information on this form and the attached sket that the information on this form and the attached sket that the information on this form and the attached sket that the information on this form and the attached sket that the information on this form and the attached sket that the information on this form and the attached sket that the information on this form and the attached sket that the information on this form and the attached sket that the information on this form and the attached sket that the information on this form and the attached sket that the information on this formation on this formation on the attached sket that the information on this formation on the attached sket that the information on the attached sket that the information on the attached sket that the information of the attached sket that the attac | ng. Attach a plot plan, to scale, showing: abutting streets, alleys, m existing buildings to proposed signs and required setbacks. A IT IS ALSO REQUIRED.                                                                                                                                                                              |  |  |
| Applicant's Signature Date                                                                                                                                                                                                                                                                                                                                                                                                                                                                                                                                                                                                                                                                                                                                                                                                                                                                                                                                                                                                                                                                                                                                                                                                                                                                                                                                                                                                                                                                                                                                                                                                                                                                                                                                                                                                                                                                                                                                                                                                                                                                                                     | Community Development Approval  Date                                                                                                                                                                                                                                                                                                   |  |  |
| (White: Community Development) (Canary: Applicant)                                                                                                                                                                                                                                                                                                                                                                                                                                                                                                                                                                                                                                                                                                                                                                                                                                                                                                                                                                                                                                                                                                                                                                                                                                                                                                                                                                                                                                                                                                                                                                                                                                                                                                                                                                                                                                                                                                                                                                                                                                                                             | (Pink: Building Dept) (Goldenrod: Code Enforcement)                                                                                                                                                                                                                                                                                    |  |  |

2842 NORTH AVE SITE PLAN. 43' per approved site plan 1851

NORTH AVE

Access doors located on returns for servicing

42