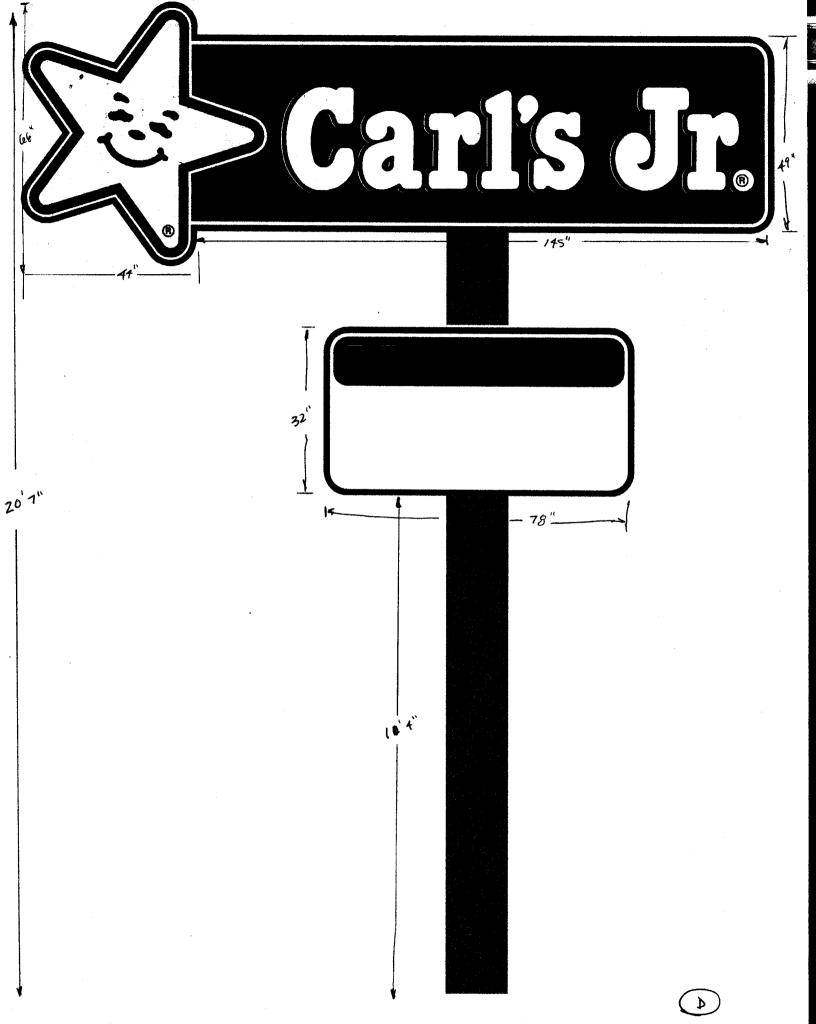

### LETTERS:

FABRICATED ALUMINUM, 5" DEPTH, PAINT INTERIOR WHITE, EXTERIOR PAINT (PITTSBURGH PAINT MONET BLUE 4097)

#### FACES:

.125" RED PLEXIGLAS #2793, WITH 3/4" RED PLASCO-TRIM RETAINERS

#### LIGHTING

INTERIOR ILLUMINATION WITH 30ma NEON TUBING, CLEAR RED, PUMP TO EUROCOM STANDARDS... ALL WIRING TO BE UL APPROVED.

| Cap Height | Length | Lower Case | SQ. FI. |   |
|------------|--------|------------|---------|---|
| 24"        | 9'-4"  | 18"        | 16.6 SF | 9 |
| 18"        | 7'-0"  | 13 1/2"    | 10.5 SF | 4 |
| 15"        | 5'-10" | 11 1/4"    | 7.3 SF  |   |

#### CABINET:

FABRICATED ALUMINUM, 10" DEPTH, 11/2" RETAINERS, PAINT INTERIOR WHITE, EXTERIOR PAINT (FRAZEE CHERRY 6355R)

### FACES:

WHITE ACRYLIC WITH VINYL GRAPHICS. YELLOW FACE (3630-15) WITH DARK RED (3630-73) FEATURES AND BORDER. RED TRIM CAP.

### LIGHTING

INTERIOR ILLUMINATION WITH HIGH OUTPUT FLUORESCENT LAMPS. ALL WIRING TO BE UL APPROVED.

| Star Sizes | SQ. FT.  |
|------------|----------|
| 96"        | 64 SF    |
| 84"        | 49 SF    |
| 72"        | 36 SF    |
| 60"        | 25 SF    |
| 48"        | 16 SF    |
| 42"        | 12.25 SF |
| 36"        | 9 SF     |
| 24"        | 4 SF     |
| 18"        | 2.25 SF  |