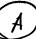

#### LIGHTING

INTERIOR ILLUMINATION WITH 30ma NEON TUBING, CLEAR RED, PUMP TO EUROCOM STANDARDS... ALL WIRING TO BE UL APPROVED.

| Cap Height | Length | Lower Case | SQ. FI. |   |
|------------|--------|------------|---------|---|
| 24"        | 9'-4"  | 18"        | 16.6 SF | 9 |
| 18"        | 7'-0"  | 13 1/2"    | 10.5 SF | 4 |
| 15"        | 5'-10" | 11 1/4"    | 7.3 SF  |   |