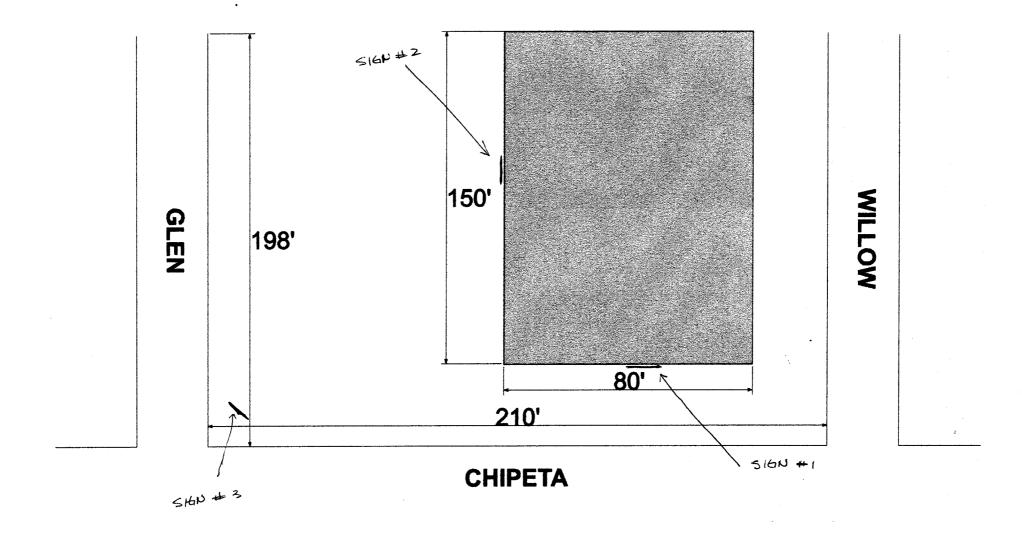

| TAX SCHEDULE 2943-182-06-001 BUSINESS NAME APRIA HEALTH C STREET ADDRESS 2845 CHIPETA PROPERTY OWNER JEFFERY HAVE OWNER ADDRESS 334 CIEUNA CT                                                                                                                                                                                                                                                                                                                                                                                                                                                         | AV ADDR                                   | RACTOR ADGEL SIGN<br>SE NO. 2010716<br>ESS 540 N. WESTER<br>HONE NO. 244- 8934<br>ACT PERSON DENZIL | TEDE #C      |
|-------------------------------------------------------------------------------------------------------------------------------------------------------------------------------------------------------------------------------------------------------------------------------------------------------------------------------------------------------------------------------------------------------------------------------------------------------------------------------------------------------------------------------------------------------------------------------------------------------|-------------------------------------------|-----------------------------------------------------------------------------------------------------|--------------|
| [ ] 1. FLUSH WALL  Face change only on items 2, 3 & 4  [ ] 2. ROOF  [ ] 3. FREE-STANDING  [ ] 4. PROJECTING  2 Square Feet per Linear Foot of Building Facade  2 Square Feet per Linear Foot of Building Facade  2 Square Feet per Linear Foot of Building Facade  2 Traffic Lanes - 0.75 Square Feet x Street Frontage  4 or more Traffic Lanes - 1.5 Square Feet x Street Frontage  0.5 Square Feet per each Linear Foot of Building Facade                                                                                                                                                         |                                           |                                                                                                     |              |
| [ ] Existing Externally or Internally Illuminated                                                                                                                                                                                                                                                                                                                                                                                                                                                                                                                                                     | <ul> <li>No Change in Electric</li> </ul> | al Service [ Won-Illum                                                                              | ninated      |
| (1 - 4) Area of Proposed Sign: 32 Squa<br>(1,2,4) Building Façade: 80 Linear Feet<br>(1 - 4) Street Frontage: 210 Linear Feet<br>(2 - 4) Height to Top of Sign: Feet                                                                                                                                                                                                                                                                                                                                                                                                                                  | i                                         | Chipeta                                                                                             |              |
|                                                                                                                                                                                                                                                                                                                                                                                                                                                                                                                                                                                                       |                                           |                                                                                                     |              |
| EXISTING SIGNAGE/TYPE:                                                                                                                                                                                                                                                                                                                                                                                                                                                                                                                                                                                |                                           | ● FOR OFFICE US                                                                                     | E ONLY •     |
| (# 1) Flush Wall                                                                                                                                                                                                                                                                                                                                                                                                                                                                                                                                                                                      | 32_ Sq. Ft.                               | Signage Allowed on Parcel:                                                                          |              |
| #2) Flush Wall  #2) Flush Wall                                                                                                                                                                                                                                                                                                                                                                                                                                                                                                                                                                        | 32 Sq. Ft.                                | Building                                                                                            | 160 Sq. Ft.  |
|                                                                                                                                                                                                                                                                                                                                                                                                                                                                                                                                                                                                       | Sq. Ft.                                   | Free-Standing                                                                                       | 157 Sq. Ft.  |
| Total Existing:                                                                                                                                                                                                                                                                                                                                                                                                                                                                                                                                                                                       | 64 Sq. Ft.                                | Total Allowed:                                                                                      | <del></del>  |
| NOTE: No sign may exceed 300 square feet. A separate sign permit is required for each sign. Attach a sketch, to scale, of proposed and existing signage including types, dimensions and lettering. Attach a plot plan, to scale, showing: abutting streets, alleys, easements, driveways, encroachments, property lines, distances from existing buildings to proposed signs and required setbacks. Roof signs shall be manufactured such that no guy wires, braces or supports shall be visible.  I hereby attest that the information on this form and the attached sketches are true and accurate. |                                           |                                                                                                     |              |
| Applicant's Signature                                                                                                                                                                                                                                                                                                                                                                                                                                                                                                                                                                                 | Date Commi                                | unity Development Approval                                                                          | Date         |
| (White: Community Development)                                                                                                                                                                                                                                                                                                                                                                                                                                                                                                                                                                        | (Canary: Applican                         | nt) (Pink: Code                                                                                     | Enforcement) |