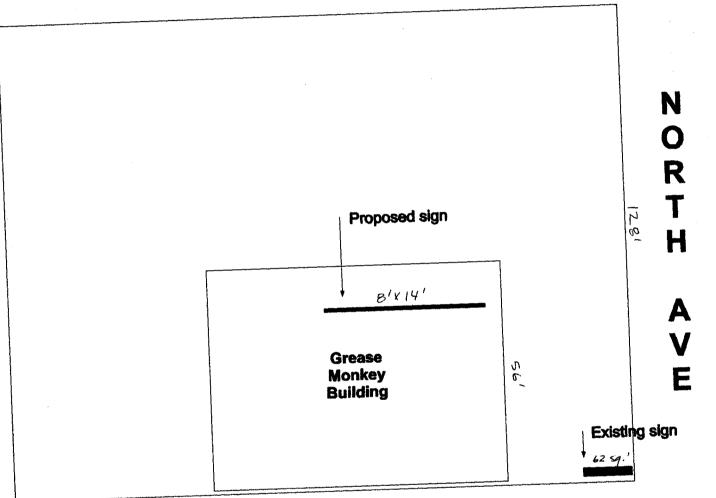

**NOTE:** No sign may exceed 300 square feet. A separate sign permit is required for each sign. Attach a sketch, to scale, of proposed and existing signage including types, dimensions and lettering. Attach a plot plan, to scale, showing: abutting streets, alleys, easements, driveways, encroachments, property lines, distances from existing buildings to proposed signs and required setbacks. Roof signs shall be manufactured such that no guy wires, braces or supports shall be visible.