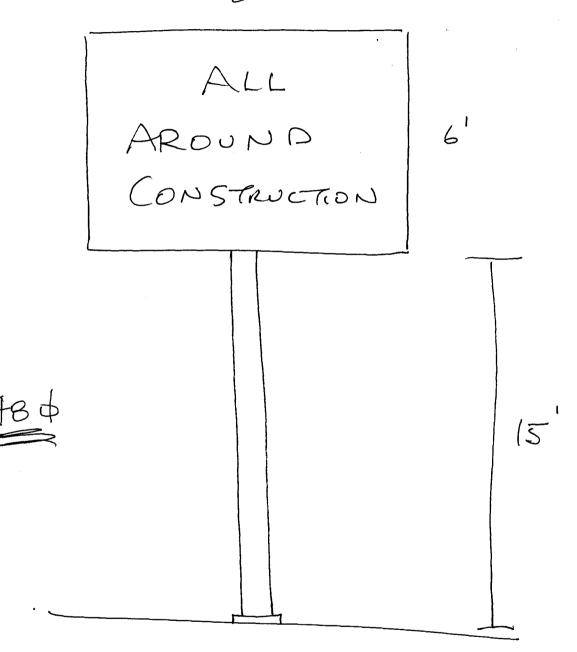

(Pink: Code Enforcement)

|                                                                                                                   | <del></del>                                                  |                      |                                                              |                                                                                |                                                       |                         |
|-------------------------------------------------------------------------------------------------------------------|--------------------------------------------------------------|----------------------|--------------------------------------------------------------|--------------------------------------------------------------------------------|-------------------------------------------------------|-------------------------|
| STREET ADDRES                                                                                                     | ALL AROUND<br>S 2892 I-T<br>ER DENNY LU                      | OB                   | LICENS                                                       | · · · · · · · · · · · · · · · · · · ·                                          | 7                                                     |                         |
| OWNER ADDRES                                                                                                      |                                                              | C112                 |                                                              | HONE NO. 245-7                                                                 | 7700                                                  |                         |
| OWNER ADDRES                                                                                                      | 3 3 7 1 1000                                                 |                      | TELEFI                                                       | 10NE NO                                                                        | 700                                                   |                         |
|                                                                                                                   |                                                              | 2 Square Feet per L  | inear Foot of E                                              | Building Facade                                                                |                                                       | •                       |
| Face Change Only                                                                                                  |                                                              | 2 Sallare Feet per I | inear Foot of F                                              | Ruilding Facade                                                                |                                                       |                         |
| [ ] 2. ROOF 2 Square Feet per Linear Foot of Building Facade 2 Traffic Lanes - 0.75 Square Feet x Street Frontage |                                                              |                      |                                                              |                                                                                |                                                       |                         |
| , , , , , ,                                                                                                       |                                                              |                      | •                                                            | are Feet x Street Frontage                                                     |                                                       |                         |
| [ ] 4. P                                                                                                          |                                                              |                      | _                                                            | oot of Building Facade                                                         |                                                       | •                       |
| []                                                                                                                | 11002011110                                                  | ole square reet per  |                                                              |                                                                                | /                                                     |                         |
| [ ] Existing Extern                                                                                               | nally or Internally Illun                                    | ninated - No Chang   | e in Electrical                                              | Service                                                                        | /<br>Non-Illuminate                                   | ed                      |
| • • • •                                                                                                           | rontage /SD Line                                             | ear Feet<br>ear Feet | 1                                                            |                                                                                |                                                       |                         |
|                                                                                                                   | Type:                                                        | Feet Clearance t     | o Grade/_S                                                   | Feet  FOR OFFICE                                                               | E USE ONLY                                            |                         |
| Existing Signage/                                                                                                 | Гуре:                                                        | Feet Clearance t     |                                                              | ● FOR OFFIC                                                                    | CE USE ONLY                                           |                         |
|                                                                                                                   | Гуре:                                                        | Feet Clearance t     | o Grade/_S                                                   |                                                                                |                                                       |                         |
| Existing Signage/                                                                                                 | Гуре:                                                        | Feet Clearance t     |                                                              | ● FOR OFFIC                                                                    |                                                       |                         |
| Existing Signage/                                                                                                 | Гуре:                                                        | Feet Clearance t     | Sq. Ft.                                                      | FOR OFFICE Signage Allowed on Pa                                               |                                                       | Loop                    |
| Existing Signage/                                                                                                 | Гуре:                                                        | Feet Clearance t     | Sq. Ft.                                                      | FOR OFFICE Signage Allowed on Pa                                               | rcel: I-706,                                          | Loof<br>Sq. Ft.         |
| Existing Signage/ FINSH WA  Total Ex  COMMENTS:  NOTE: No sign proposed and existing Signage/                     | rype:  sisting:  may exceed 300 squ including                | are feet. A separ    | Sq. Ft. Sq. Ft. Sq. Ft. Sq. Ft. ate sign perms, lettering, a | For OFFICE Signage Allowed on Path Building Free-Standing Total Allowed:       | rcel: I-706 150 225 225 sign. Attach a asements, prop | Sq. Ft. Sq. Ft. Sq. Ft. |
| Existing Signage/  FWSH WA  Total Ex  COMMENTS:  NOTE: No sign                                                    | rype:  sisting:  may exceed 300 squ including                | are feet. A separ    | Sq. Ft. Sq. Ft. Sq. Ft. Sq. Ft. ate sign perms, lettering, a | For OFFICE Signage Allowed on Particular Building Free-Standing Total Allowed: | rcel: I-706 150 225 225 sign. Attach a asements, prop | Sq. Ft. Sq. Ft. Sq. Ft. |
| Existing Signage/ FINSH WA  Total Ex  COMMENTS:  NOTE: No sign proposed and existing Signage/                     | cisting:  n-may exceed 300 squesting including shall be many | are feet. A separ    | Sq. Ft. Sq. Ft. Sq. Ft. Sq. Ft. ate sign perms, lettering, a | For OFFICE Signage Allowed on Path Building Free-Standing Total Allowed:       | rcel: I-706 150 225 225 sign. Attach a asements, prop | Sq. Ft. Sq. Ft. Sq. Ft. |