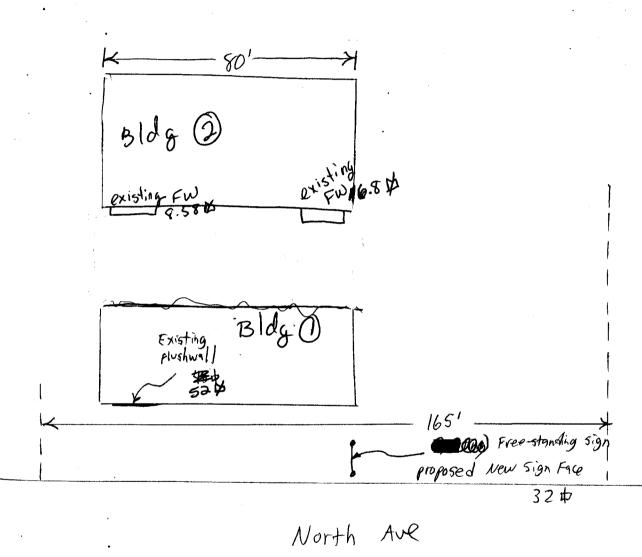

## SIGN PROPRIED

Zone

Community Development Department 250 North 5th Street Grand Junction, CO 81501 (970) 244-1430

| BUSINESS NAME Daltile STREET ADDRESS 2930 North Are PROPERTY OWNER Emory Cantrell OWNER ADDRESS                                                                                        | contractor Bud's Signs<br>License no. 2020157<br>ADDRESS 1055 UTE<br>TELEPHONE NO. 245-7700                          |
|----------------------------------------------------------------------------------------------------------------------------------------------------------------------------------------|----------------------------------------------------------------------------------------------------------------------|
| [ ] 1. FLUSH WALL 2 Square Feet per Linear                                                                                                                                             | Foot of Building Facade                                                                                              |
| 4 or more Traffic Lanes -                                                                                                                                                              | Foot of Building Facade uare Feet x Street Frontage 1.5 Square Feet x Street Frontage Linear Foot of Building Facade |
| [ ] Existing Externally or Internally Illuminated - No Change in Electrical Service Non-Illuminated                                                                                    |                                                                                                                      |
| (1 - 4) Area of Proposed Sign 32 Square Feet (1,2,4) Building Facade 80 Linear Feet (1 - 4) Street Frontage 165 Linear Feet (2,3,4) Height to Top of Sign 20 Feet Clearance to Gra     |                                                                                                                      |
| Existing Signage/Type:                                                                                                                                                                 | ● FOR OFFICE USE ONLY ●                                                                                              |
| Flushwall Bldg 1 52 sq.                                                                                                                                                                | Ft. Signage Allowed on Parcel:                                                                                       |
| 7 W Bldg 2 8.58 sq.                                                                                                                                                                    | Ft. Building /(QC) Sq. Ft.                                                                                           |
| FW Bldg 2 16.8 sq.                                                                                                                                                                     | Ft. Free-Standing 247.5 Sq. Ft.                                                                                      |
| Total Existing: 77.38 Sq.                                                                                                                                                              | Ft. Total Allowed: 247,5 Sq. Ft.                                                                                     |
| NOTE: No sign may exceed 300 square feet. A separate si proposed and existing signage including types, dimensions, lett and locations. Roof signs shall be manufactured such that no g | tering, abutting streets, alleys, easements, property lines,                                                         |