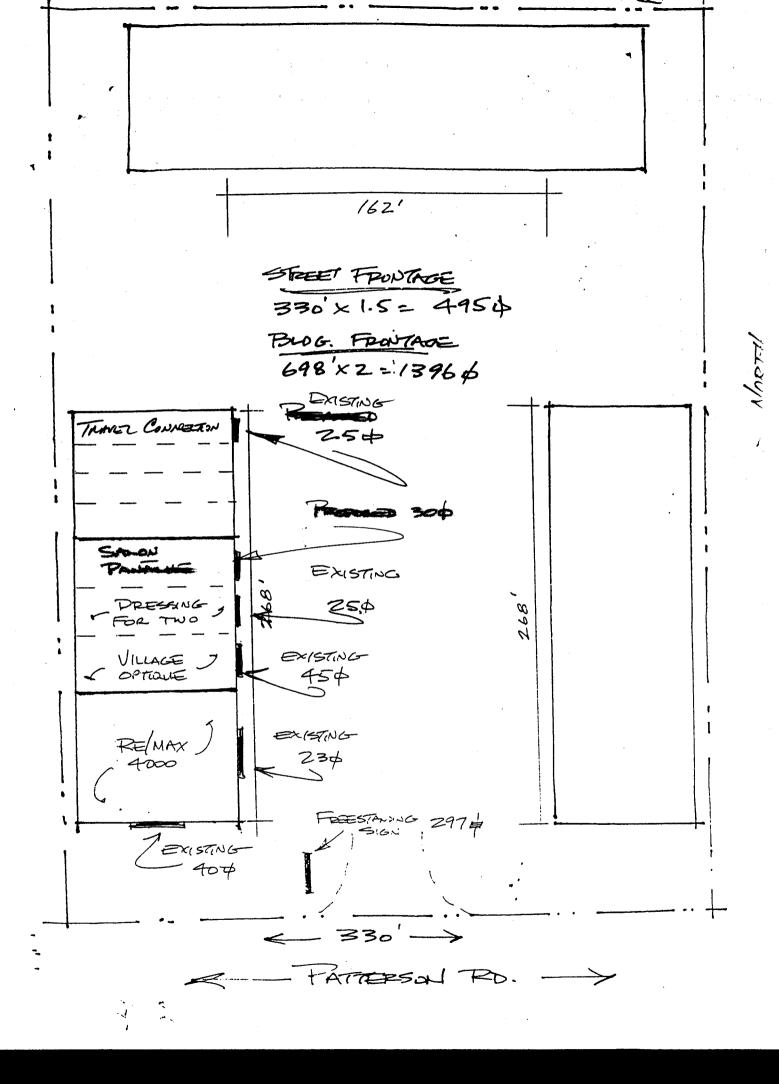

| DANE DULL                                                                                                                                                                                                                                                                                                                                                                                                                                                               | 00 161                        | $\mathcal{D} \setminus \mathcal{C}$ :       |  |  |
|-------------------------------------------------------------------------------------------------------------------------------------------------------------------------------------------------------------------------------------------------------------------------------------------------------------------------------------------------------------------------------------------------------------------------------------------------------------------------|-------------------------------|---------------------------------------------|--|--|
| TAX SCHEDULE 2945-044-0                                                                                                                                                                                                                                                                                                                                                                                                                                                 |                               | CONTRACTOR BUD'S SIGNS                      |  |  |
|                                                                                                                                                                                                                                                                                                                                                                                                                                                                         |                               | LICENSE NO. 2020157                         |  |  |
| STREET ADDRESS 2478 PA                                                                                                                                                                                                                                                                                                                                                                                                                                                  | ADDRE                         | ADDRESS 1055 UTE                            |  |  |
| PROPERTY OWNER PETE MILE                                                                                                                                                                                                                                                                                                                                                                                                                                                |                               | IONE NO. 245-7700                           |  |  |
| OWNER ADDRESS SANE                                                                                                                                                                                                                                                                                                                                                                                                                                                      | CONTA                         | CT PERSON_BUD                               |  |  |
| 1. FLUSH WALL 2 Square Feet per Linear Foot of Building Facade 2 Square Feet per Linear Foot of Building Facade 2 Square Feet per Linear Foot of Building Facade 2 Traffic Lanes - 0.75 Square Feet x Street Frontage 4 or more Traffic Lanes - 1.5 Square Feet x Street Frontage 5 OFF-PREMISE 5 OFF-PREMISE 5 Square Feet per each Linear Foot of Building Facade 5 See #3 Spacing Requirements; Not > 300 Square Feet or < 15 Square Feet                            |                               |                                             |  |  |
| [ ] Externally Illuminated                                                                                                                                                                                                                                                                                                                                                                                                                                              | Internally Illuminated        | [ ] Non-Illuminated                         |  |  |
| (1-5) Area of Proposed Sign: 30 Square Feet (1,2,4) Building Façade: 68 Linear Feet (1-4) Street Frontage: 330 Linear Feet (2-5) Height to Top of Sign: // Feet Clearance to Grade: Feet (5) Distance from all Existing Off-Premise Signs within 600 Feet: Feet                                                                                                                                                                                                         |                               |                                             |  |  |
| EXICEDIC CICNA CE ENVER                                                                                                                                                                                                                                                                                                                                                                                                                                                 |                               | 4 707 07707 007 007                         |  |  |
| EXISTING SIGNAGE/TYPE:                                                                                                                                                                                                                                                                                                                                                                                                                                                  |                               | ● FOR OFFICE USE ONLY ●                     |  |  |
| FREESTANDING (1)                                                                                                                                                                                                                                                                                                                                                                                                                                                        | Sq. Ft.                       | Signage Allowed on Parcel:                  |  |  |
| FUSH WAU (5)                                                                                                                                                                                                                                                                                                                                                                                                                                                            |                               | Building <u>1396</u> Sq. Ft.                |  |  |
|                                                                                                                                                                                                                                                                                                                                                                                                                                                                         | Sq. Ft.                       | Free-Standing 495 Sq. Ft.                   |  |  |
| Total 1                                                                                                                                                                                                                                                                                                                                                                                                                                                                 | Existing: 455 Sq. Ft.         | Total Allowed: 1396 Sq. Ft.                 |  |  |
| COMMENTS: MASTER PLAN ATTACHED                                                                                                                                                                                                                                                                                                                                                                                                                                          |                               |                                             |  |  |
| and approval required Total is 485 to w/ issuance or                                                                                                                                                                                                                                                                                                                                                                                                                    |                               |                                             |  |  |
| NOTE: No sign may exceed 300 square feet. A separate sign clearance is required for each sign. Attach a sketch, to scale, of proposed and existing signage including types, dimensions and lettering. Attach a plot plan, to scale, showing: abutting streets, alleys, easements, driveways, encroachments, property lines, distances from existing buildings to proposed signs and required setbacks. A SEPARATE PERMIT FROM THE BUILDING DEPARTMENT IS ALSO REQUIRED. |                               |                                             |  |  |
| I hereby aftest that the information on this form and the attached sketches are true and accurate.                                                                                                                                                                                                                                                                                                                                                                      |                               |                                             |  |  |
| Millhon 10-16-02 C. Faye Dulson 10/17/02                                                                                                                                                                                                                                                                                                                                                                                                                                |                               |                                             |  |  |
| Applicant's Signature Date Community Development Approval Date                                                                                                                                                                                                                                                                                                                                                                                                          |                               |                                             |  |  |
| (White: Community Development)                                                                                                                                                                                                                                                                                                                                                                                                                                          | (Canary: Applicant) (Pink: Bi | uilding Dept) (Goldenrod: Code Enforcement) |  |  |