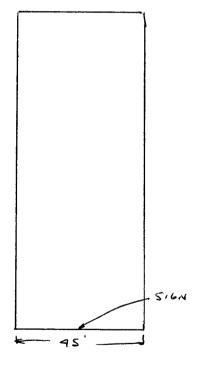

|                        |                                                                           |                                             |                                                    | ,                          |                                                                               |  |  |  |
|------------------------|---------------------------------------------------------------------------|---------------------------------------------|----------------------------------------------------|----------------------------|-------------------------------------------------------------------------------|--|--|--|
| BUSINESS NAME          | ALDINE =                                                                  | FLOOR COVER                                 | M65 CONTRA                                         | ACTOR SIGN                 | s FIRST                                                                       |  |  |  |
| STREET ADDRES          | • • • • • • • • • • • • • • • • • • • •                                   |                                             | LICENSI                                            |                            | 958                                                                           |  |  |  |
| PROPERTY OWN           | ER Lerroy J                                                               | ENSON CAROL                                 | ADDRES                                             | ss 950 N                   | LORTH AVE                                                                     |  |  |  |
| OWNER ADDRES           | S 25041/2                                                                 | Wisco CT.                                   | _ TELEPH                                           | ONE NO. <b>256</b>         | -1877 - BRIAN                                                                 |  |  |  |
| 1. F                   | LUSH WALL<br>(2,3 & 4):                                                   | 2 Square Feet per                           | Linear Foot of B                                   | uilding Facade             | ,                                                                             |  |  |  |
|                        | OOF                                                                       | 2 Square Feet per                           | Square Feet per Linear Foot of Building Facade     |                            |                                                                               |  |  |  |
| [ ] 3. F               | REE-STANDING                                                              | 2 Traffic Lanes - 0                         | Traffic Lanes - 0.75 Square Feet x Street Frontage |                            |                                                                               |  |  |  |
|                        | 4 or more Traffic Lanes - 1.5 Square Feet x Street Frontage               |                                             |                                                    |                            |                                                                               |  |  |  |
| [ ] 4. P               | [ ] 4. PROJECTING 0.5 Square Feet per each Linear Foot of Building Facade |                                             |                                                    |                            |                                                                               |  |  |  |
| [ ] Existing Exter     | nally or Internally II                                                    | luminated - No Chan                         | ge in Electrical                                   | Service 🖀                  | Non-Illuminated                                                               |  |  |  |
| (1,2,4) Building       | Facade 45                                                                 | Square Feet Linear Feet Linear Feet         |                                                    |                            |                                                                               |  |  |  |
| (2,3,4) Height t       | o Top of Sign/3                                                           | Feet Clearance                              | to Grade9                                          | Feet                       |                                                                               |  |  |  |
| Existing Signage/Type: |                                                                           |                                             |                                                    | ● FOR OFFICE USE ONLY ●    |                                                                               |  |  |  |
| HONE -                 |                                                                           |                                             | Sq. Ft.                                            | Signage Allowed on Parcel: |                                                                               |  |  |  |
|                        |                                                                           |                                             | Sq. Ft.                                            | Building                   | Sq. Ft.                                                                       |  |  |  |
|                        |                                                                           |                                             | Sq. Ft.                                            | Free-Standing              | 37.5 Sq. Ft.                                                                  |  |  |  |
| Total E                | xisting:                                                                  | 0                                           | Sq. Ft.                                            | Total Allowed:             | 90 Sg. Ft.                                                                    |  |  |  |
| COMMENTS:              |                                                                           |                                             |                                                    |                            |                                                                               |  |  |  |
|                        |                                                                           |                                             |                                                    |                            |                                                                               |  |  |  |
| proposed and exi       | isting signage includ                                                     | ling types, dimension anufactured such that | ns, lettering, at<br>it no guy wires               |                            | sign. Attach a sketch of easements, property lines, nall be visible. $6/4/62$ |  |  |  |
| Applicant's Sign       | $\nu$                                                                     | Date /                                      | Community                                          |                            | val Date                                                                      |  |  |  |
| (White: Commu          | nity Development)                                                         | (Canai                                      | ry: Applicant)                                     | (F                         | Pink: Code Enforcement)                                                       |  |  |  |

2504/2 WESLO CT. FRONT ELEVATION

2504 /2 WESLO (7.

WES 40 CT