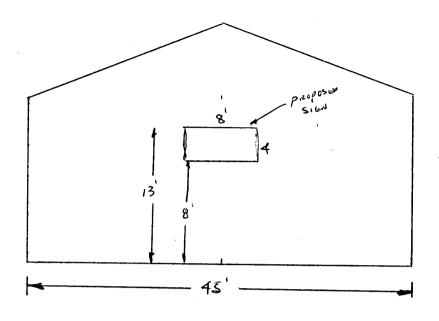

|                        |                                                                           |                                             |                                                    | ,                          |                                                                               |  |  |  |
|------------------------|---------------------------------------------------------------------------|---------------------------------------------|----------------------------------------------------|----------------------------|-------------------------------------------------------------------------------|--|--|--|
| BUSINESS NAME          | ALDINE =                                                                  | FLOOR COVER                                 | M65 CONTRA                                         | ACTOR SIGN                 | s FIRST                                                                       |  |  |  |
| STREET ADDRES          | • • • • • • • • • • • • • • • • • • • •                                   |                                             | LICENSI                                            |                            | 958                                                                           |  |  |  |
| PROPERTY OWN           | ER Lerroy J                                                               | ENSON CAROL                                 | ADDRES                                             | ss 950 N                   | LORTH AVE                                                                     |  |  |  |
| OWNER ADDRES           | S 25041/2                                                                 | Wisco CT.                                   | _ TELEPH                                           | ONE NO. <b>256</b>         | -1877 - BRIAN                                                                 |  |  |  |
| 1. F                   | LUSH WALL<br>(2,3 & 4):                                                   | 2 Square Feet per                           | Linear Foot of B                                   | uilding Facade             | ,                                                                             |  |  |  |
|                        | OOF                                                                       | 2 Square Feet per                           | Square Feet per Linear Foot of Building Facade     |                            |                                                                               |  |  |  |
| [ ] 3. F               | REE-STANDING                                                              | 2 Traffic Lanes - 0                         | Traffic Lanes - 0.75 Square Feet x Street Frontage |                            |                                                                               |  |  |  |
|                        | 4 or more Traffic Lanes - 1.5 Square Feet x Street Frontage               |                                             |                                                    |                            |                                                                               |  |  |  |
| [ ] 4. P               | [ ] 4. PROJECTING 0.5 Square Feet per each Linear Foot of Building Facade |                                             |                                                    |                            |                                                                               |  |  |  |
| [ ] Existing Exter     | nally or Internally II                                                    | luminated - No Chan                         | ge in Electrical                                   | Service 🖀                  | Non-Illuminated                                                               |  |  |  |
| (1,2,4) Building       | Facade 45                                                                 | Square Feet Linear Feet Linear Feet         |                                                    |                            |                                                                               |  |  |  |
| (2,3,4) Height t       | o Top of Sign/3                                                           | Feet Clearance                              | to Grade9                                          | Feet                       |                                                                               |  |  |  |
| Existing Signage/Type: |                                                                           |                                             |                                                    | ● FOR OFFICE USE ONLY ●    |                                                                               |  |  |  |
| HONE -                 |                                                                           |                                             | Sq. Ft.                                            | Signage Allowed on Parcel: |                                                                               |  |  |  |
|                        |                                                                           |                                             | Sq. Ft.                                            | Building                   | Sq. Ft.                                                                       |  |  |  |
|                        |                                                                           |                                             | Sq. Ft.                                            | Free-Standing              | 37.5 Sq. Ft.                                                                  |  |  |  |
| Total E                | xisting:                                                                  | 0                                           | Sq. Ft.                                            | Total Allowed:             | 90 Sg. Ft.                                                                    |  |  |  |
| COMMENTS:              |                                                                           |                                             |                                                    |                            |                                                                               |  |  |  |
|                        |                                                                           |                                             |                                                    |                            |                                                                               |  |  |  |
| proposed and exi       | isting signage includ                                                     | ling types, dimension anufactured such that | ns, lettering, at<br>it no guy wires               |                            | sign. Attach a sketch of easements, property lines, nall be visible. $6/4/62$ |  |  |  |
| Applicant's Sign       | $\nu$                                                                     | Date /                                      | Community                                          |                            | val Date                                                                      |  |  |  |
| (White: Commu          | nity Development)                                                         | (Canai                                      | ry: Applicant)                                     | (F                         | Pink: Code Enforcement)                                                       |  |  |  |

2504/2 WESLO CT. FRONT ELEVATION

2504 /2 WESLO (7.

WES 40 CT