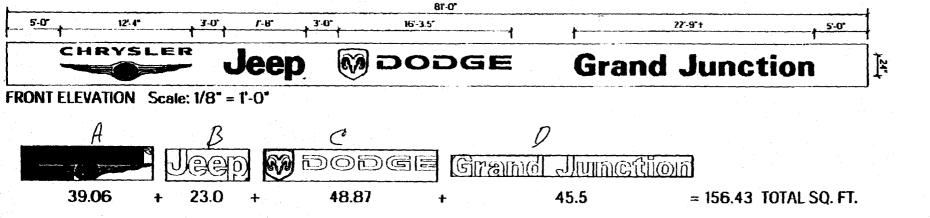

lot plan, to scale, showing: abutting streets, alleys, puildings to proposed signs and required setbacks. A REQUIRED. |

(Canary: Applicant)

(Pink: Building Dept)

146601 St

#### 8 Ft. Chrysler Jeep Dodge

Pearl Grey

Chrysler Black

Jeep Green - 3M VT10412

Dodge Red - 3M 3630-33

Jeep.

No Dodge

FACES: Pan Formed Polycarbonate, Opaque Pearl Grey background Behind Dodge shield -Translucent Pearl Grey

CHRYSLER PANEL: Embossed "CHRYSLER" letters decorated black, Metalized formed wings with 4-color decal center

JEEP PANEL: Embossed "Jeep" letters decorated Jeep Green

DODGE PANEL: Embossed "DODGE" letters decorated red Embossed shield plateau decorated with flat red graphics

Cabinet, Retainer and Reveal: Black

Black aluminum cladding



ri. Gohn
vace pursue permits
5AP!!
karks,
Tony



38" CHRYSUER, 36" JEEP and DODGE ILLUMINATED LOGOS with 24" (18" lower case) ILLUMINATED LETTERS

CHRYSLER LOGO - CHRYSLER BLACK LETTERS, METALIZED FORMED WINGS with a 4-COLOR DECAL CENTER JEEP LOGO - JEEP GREEN

DODGE LOGO - DODGE RED SHELD WIPEARL GREY BACKGROUND and DODGE RED LETTERS LETTERS - CHRYSLER BLACK



Dealge # 67860.99

Scale NOTED Date 9/5/02

Created for the approval of:

DAIMLERCHINGER CORPORATION

Drawn by: JM Smith