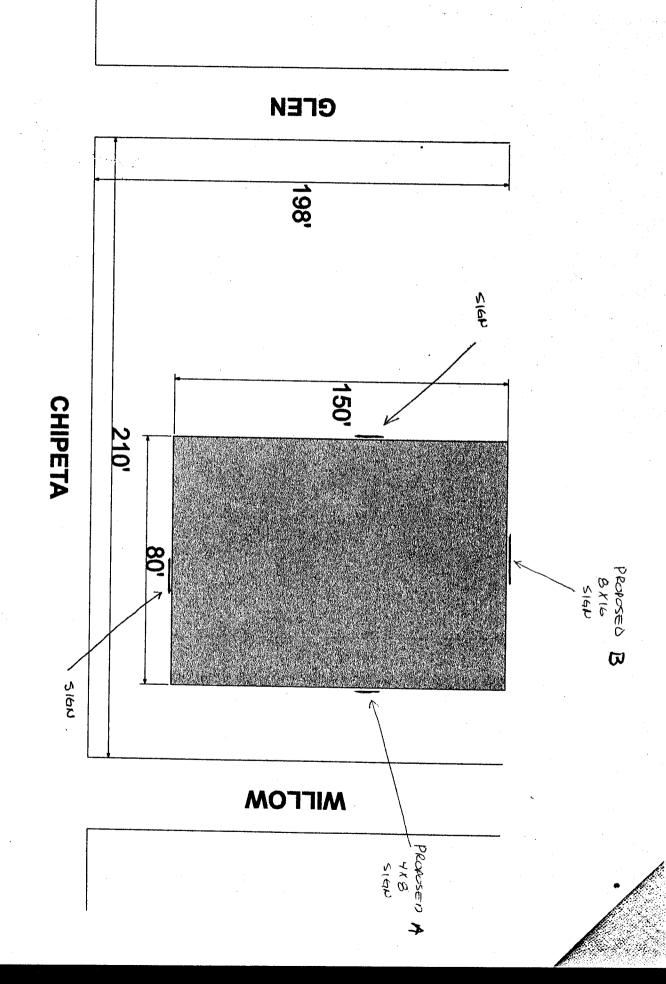

| BUSINESS NAME A STREET ADDRESS Z PROPERTY OWNER OWNER ADDRESS | 845 CH<br>JEFFRE   | EALTH CAR<br>HIPETA AVE<br>EY HANSE<br>HUVA CT | LICE<br>ADD   | ENSE NO<br>DRESS5 | ANGEL S<br>2010716<br>40 N. WE<br>10. 244 89 | ST6ATE        |            |
|---------------------------------------------------------------|--------------------|------------------------------------------------|---------------|-------------------|----------------------------------------------|---------------|------------|
| [1]1. FLUSH                                                   | I WALL             | 2 Square Feet per I                            | Linear Foot   | of Building       | Facade                                       |               | 2          |
| Face Change Only (2,3 &                                       | <u>ė 4)</u> :      |                                                |               |                   |                                              |               |            |
| [ ] 2. ROOF                                                   |                    | 2 Square Feet per I                            | Linear Foot   | of Building       | Facade                                       |               |            |
| [ ] 3. FREE-9                                                 | STANDING           | 2 Traffic Lanes - 0                            | .75 Square 1  | Feet x Stree      | et Frontage                                  |               |            |
|                                                               |                    | 4 or more Traffic I                            | Lanes - 1.5 S | Square Feet       | x Street Frontage                            |               |            |
| [ ] 4. PROJE                                                  | CCTING             | 0.5 Square Feet per                            |               | -                 | _                                            |               |            |
| [ ] Existing Externally (                                     | or Internally Illu | ıminated - No Chan                             |               |                   |                                              | ion-Illuminat | e <b>d</b> |
| (1 - 4) Area of Propos                                        | sed Sign 32        | Square Feet                                    | 14.1          | Mo                | $\omega$                                     |               |            |
| (1,2,4) Building Facad                                        | le <u>150</u> Li   | inear Feet                                     | $\mathcal{C}$ | <b>,-</b>         |                                              |               |            |
| (1 - 4) Street Frontage                                       | e <u>148</u> Lii   | near Feet                                      |               |                   |                                              |               |            |
| (2,3,4) Height to Top                                         | of Sign            | Feet Clearance                                 | to Grade      |                   | Feet                                         |               |            |
| Existing Signage/Type:                                        |                    |                                                |               |                   | • FOR OFFICE                                 | USE ONLY      | •          |
| EQUA W                                                        | AOL GR             | EUQ Q3                                         | Sq. Ft.       | Sign              | age Allowed on Parc                          | zel: WUL      | low        |
| FROSHO W                                                      | ALLO EHG           | PA) Q 3Q                                       | Sq. Ft.       | Build             | ding                                         | 300           | Sq. Ft.    |
|                                                               |                    |                                                | Sa Et         | Eroo              | Standing                                     | 144           | Sa Et      |

COMMENTS: EXISTIVE SIGNS ARE ON GIEN ST FRONTAGE + CHIPETA
FRONTAGE, USING WILLOW ST FRONTAGE TO FLOURE FOR THIS SIGN.

**NOTE:** No sign may exceed 300 square feet. A separate sign permit is required for each sign. Attach a sketch of proposed and existing signage including types, dimensions, lettering, abutting streets, alleys, easements, property lines, and locations. Roof signs shall be manufactured such that no guy wires, braces or supports shall be visible.

| (970) 244-1430                                                                                                                  |                                                                                                                                                                                                                                                                          | Zone     |                                                         |                          |  |  |
|---------------------------------------------------------------------------------------------------------------------------------|--------------------------------------------------------------------------------------------------------------------------------------------------------------------------------------------------------------------------------------------------------------------------|----------|---------------------------------------------------------|--------------------------|--|--|
| PROPERTY OWNER JEFFREY                                                                                                          | HAUSEN AD                                                                                                                                                                                                                                                                | CENSE I  | CTOR ANGEL<br>NO. 2010716<br>5590 N WE<br>ONE NO. 244 8 | ,<br>STGATE De. #0       |  |  |
| [V]1. FLUSH WALL 2 S                                                                                                            | quare Feet per Linear Foo                                                                                                                                                                                                                                                | t of Bui | ilding Facade                                           |                          |  |  |
| [ ] 3. FREE-STANDING 2 T<br>4 o                                                                                                 | <ul> <li>2 Square Feet per Linear Foot of Building Facade</li> <li>2 Traffic Lanes - 0.75 Square Feet x Street Frontage</li> <li>4 or more Traffic Lanes - 1.5 Square Feet x Street Frontage</li> <li>0.5 Square Feet per each Linear Foot of Building Facade</li> </ul> |          |                                                         |                          |  |  |
| [ ] Existing Externally or Internally Illumina                                                                                  | ated - No Change in Elect                                                                                                                                                                                                                                                | rical S  | ervice [4                                               | ⊀on-Illuminated          |  |  |
| (1,2,4) Building Facade 150 Linear (1-4) Street Frontage 195 Linear                                                             | 00                                                                                                                                                                                                                                                                       | ile      | Feet                                                    |                          |  |  |
| Existing Signage/Type:                                                                                                          |                                                                                                                                                                                                                                                                          |          | ● FOR OFFICE USE ONLY ●                                 |                          |  |  |
| Fail and Out tol                                                                                                                | SQ Sq. Ft.                                                                                                                                                                                                                                                               |          | Signage Allowed on Pa                                   | rcel: Willow             |  |  |
| Eilest when acidental                                                                                                           | Blusq. Ft.                                                                                                                                                                                                                                                               |          | Building                                                | ろの Sq. Ft.               |  |  |
| FLUXH WALL (WILLOW)                                                                                                             | 32 Sq. Ft.                                                                                                                                                                                                                                                               |          | Free-Standing                                           | 148 Sq. Ft.              |  |  |
| Total Existing:                                                                                                                 | 32 Sq. Ft.                                                                                                                                                                                                                                                               |          | Total Allowed:                                          | 300 sq. Ft.              |  |  |
| COMMENTS:                                                                                                                       |                                                                                                                                                                                                                                                                          |          |                                                         |                          |  |  |
| <b>NOTE:</b> No sign may exceed 300 square proposed and existing signage including ty and locations. Roof signs shall be manufa | pes, dimensions, letteri                                                                                                                                                                                                                                                 | ng, abu  | utting streets, alleys, e                               | asements, property lines |  |  |