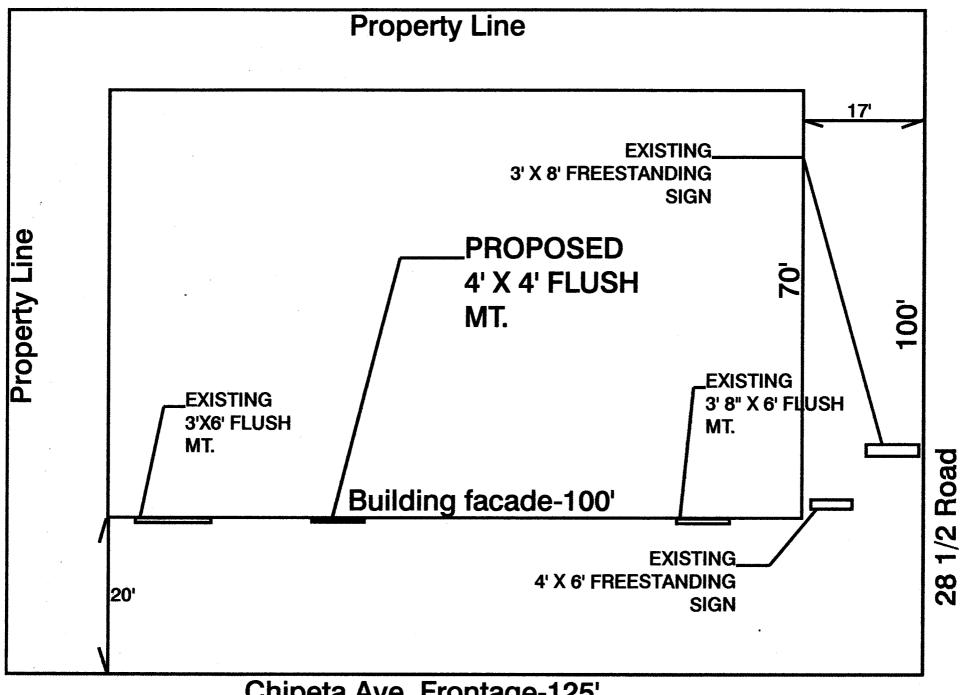

| BUSINESS NAME ROCKY MT.                                                                                         | Supply Co. The CONT                                         | RACTOR Sourdoug                     | of Signs                 |
|-----------------------------------------------------------------------------------------------------------------|-------------------------------------------------------------|-------------------------------------|--------------------------|
| STREET ADDRESS 2850 C                                                                                           |                                                             | ISE NO. 20209730                    |                          |
| PROPERTY OWNER Mike McGinnis                                                                                    |                                                             | ESS 2223 H-1                        | 2                        |
| OWNER ADDRESS                                                                                                   | TELE                                                        | PHONE NO. $253$                     | 1383                     |
| [1/1. FLUSH WALL                                                                                                | 2 Square Feet per Linear Foot of                            | Building Facade                     |                          |
| Face Change Only (2,3 & 4):                                                                                     |                                                             |                                     |                          |
| [ ] 2. ROOF                                                                                                     | 2 Square Feet per Linear Foot of Building Facade            |                                     |                          |
| [ ] 3. FREE-STANDING                                                                                            | 2 Traffic Lanes - 0.75 Square Feet x Street Frontage        |                                     |                          |
|                                                                                                                 | 4 or more Traffic Lanes - 1.5 Sq                            | uare Feet x Street Frontage         |                          |
| [ ] 4. PROJECTING                                                                                               | 0.5 Square Feet per each Linear Foot of Building Facade     |                                     |                          |
|                                                                                                                 |                                                             |                                     |                          |
| [ ] Existing Externally or Internally II                                                                        | luminated - No Change in Electrics                          | al Service                          | on-Illuminated           |
|                                                                                                                 | Square Feet Linear Feet Linear Feet Feet Clearance to Grade | Feet                                |                          |
| Existing Signage/Type:                                                                                          |                                                             | ● FOR OFFICE USE ONLY ●             |                          |
| Freestanding 240 on 2                                                                                           | Lineta 48 Sq. Ft.                                           | Signage Allowed on Pare             | cel: Chipeta Ave         |
| Flush in T chipetet                                                                                             | ruter 32.5 Sq. Ft.                                          | Building                            | 200 Sq. Ft.              |
| 7                                                                                                               | Sq. Ft.                                                     | Free-Standing                       | 90 Sq. Ft.               |
| Total Existing:                                                                                                 | 80.5 Sq. Ft.                                                | Total Allowed:                      | <i>200</i> Sg. Ft.       |
| COMMENTS:                                                                                                       |                                                             |                                     |                          |
| •                                                                                                               |                                                             |                                     |                          |
| NOTE: No sign may exceed 300 s<br>proposed and existing signage include<br>and locations. Roof signs shall be m | ling types, dimensions, lettering,                          | abutting streets, alleys, ea        | sements, property lines, |
| Salled Holle -                                                                                                  |                                                             | She har                             | INLIRIO                  |
| Applicant's Signature                                                                                           | 10/17/02 4//                                                | MA Aoy L<br>ty Development/Approval | 10/18/02                 |

Chipeta Ave. Frontage-125'

2850 Chipeta Ave.-Unit C

- 4'-0 "

ROCKY MOUNTAIN

LOGO

SUPPLY CO. INC.