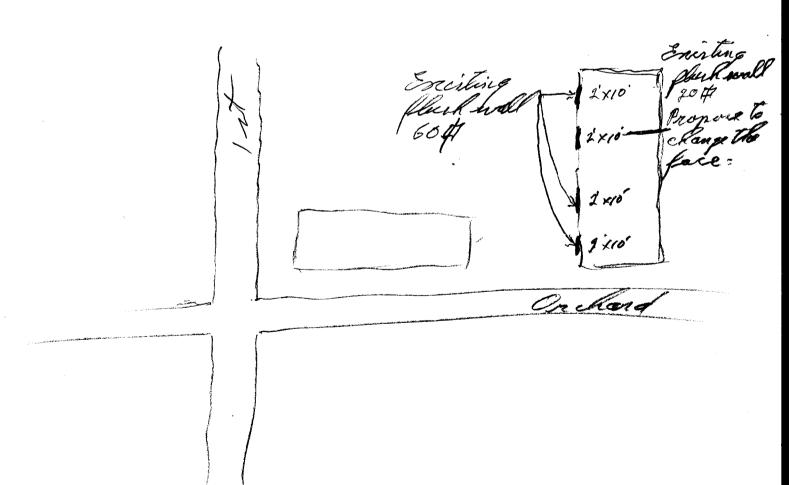

|                                                                                                             |                                                             | ·                              |                                 |  |
|-------------------------------------------------------------------------------------------------------------|-------------------------------------------------------------|--------------------------------|---------------------------------|--|
| BUSINESS NAME DMT TO<br>STREET ADDRESS 104 Oncho                                                            | Go<br>ad B-3                                                | CONTRACTOR 16 5<br>LICENSE NO. | 12030759                        |  |
| PROPERTY OWNER John + Betty Brock                                                                           |                                                             | ADDRESS 1048 Independent A-109 |                                 |  |
| OWNER ADDRESS /                                                                                             |                                                             | TELEPHONE NO.                  | 241-8700                        |  |
| [X] 1. FLUSH WALL                                                                                           | 2 Square Feet per Linear Foot of Building Facade            |                                |                                 |  |
| Face Change Only (2,3 & 4):                                                                                 | , <del>-</del> ,                                            |                                |                                 |  |
| [ ] 2. ROOF                                                                                                 | 2 Square Feet per Linear Foot of Building Facade            |                                |                                 |  |
| [ ] 3. FREE-STANDING                                                                                        | 2 Traffic Lanes - 0.75 Square Feet x Street Frontage        |                                |                                 |  |
|                                                                                                             | 4 or more Traffic Lanes - 1.5 Square Feet x Street Frontage |                                |                                 |  |
| [ ] 4. PROJECTING                                                                                           | 0.5 Square Feet per each Linear Foot of Building Facade     |                                |                                 |  |
|                                                                                                             |                                                             |                                |                                 |  |
| [X] Existing Externally or Internally Illuminated - No Change in Electrical Service [ ] Non-Illuminated     |                                                             |                                |                                 |  |
| (1 - 4) Street Frontage                                                                                     |                                                             | de <u>/0</u> Feet              |                                 |  |
| Existing Signage/Type:                                                                                      | ● FOR OFFICE USE ONLY                                       |                                | OFFICE USE ONLY ●               |  |
| Flush Wall                                                                                                  | 80 sq.                                                      | Ft. Signage Allowed            | on Parcel: N   St Street        |  |
| includes proposed                                                                                           | Sq.                                                         | Ft. Building                   | 240 Sq. Ft.                     |  |
| face clarg                                                                                                  | Sq.                                                         | Ft. Free-Standing              | 172.5 Sq. Ft.                   |  |
| Total Existing:                                                                                             | 80 Sq.                                                      | Ft. Total Allowe               | d: 240 Sa. Ft.                  |  |
| COMMENTS: Propose (                                                                                         | To replace t                                                | the face of                    | an                              |  |
| NOTE: No sign may exceed 300 so proposed and existing signage include and locations. Roof signs shall be ma | quare feet. A separate si ing types, dimensions, lett       | ering, abutting streets, all   | eys, easements, property lines, |  |
| Favor & Branker                                                                                             | 10-12-036                                                   | 1 //Slu //100                  | 10/29/03                        |  |
| Applicant's Signature                                                                                       | Date Con                                                    | nmunity Development Ap         | proval Date                     |  |
| (White: Community Development)                                                                              | (Canary: Ap                                                 | pplicant)                      | (Pink: Code Enforcement)        |  |