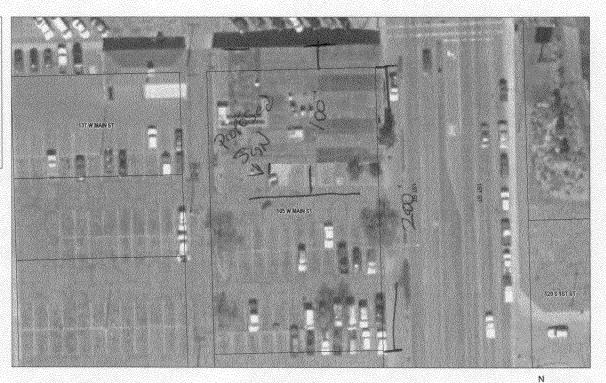

|                         |                                                                                                                |                                                                                |

**NOTE:** No sign may exceed 300 square feet. A separate sign permit is required for each sign. Attach a sketch of proposed and existing signage including types, dimensions, lettering, abutting streets, alleys, easements, property lines, and locations. Roof signs shall be manufactured such that no guy wires, braces or supports shall be visible.

03 '03 Community Development Approval Applicant's Signature Date Dafe

(White: Community Development)

(Canary: Applicant)

(Pink: Code Enforcement)

## City of Grand Junction GIS City Map ©

X'