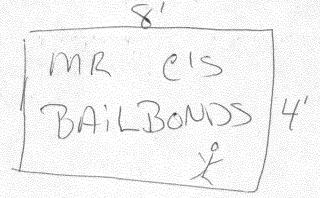

**NOTE:** No sign may exceed 300 square feet. A separate sign permit is required for each sign. Attach a sketch of proposed and existing signage including types, dimensions, lettering, abutting streets, alleys, easements, property lines, and locations. Roof signs shall be manufactured such that no guy wires, braces or supports shall be visible.