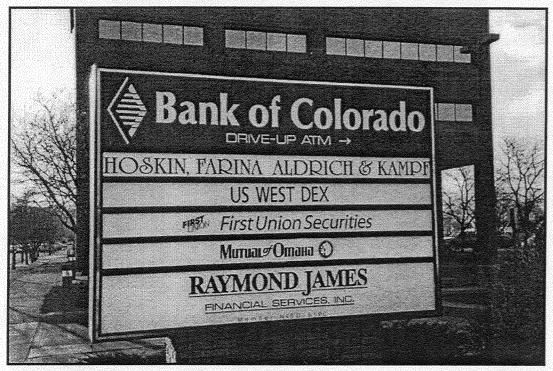

(Canary: Applicant)

COMPOSITE PHOTOGRAPH with PROPOSED SIGNAGE

ORIGINAL PHOTOGRAPH

## Scope of work:

- Remove existing tenant panel.
- Install new tenant panel.

**New Vinyl Graphics:** Applied to first surface of tenant panel. scale: 1/2" = 1'-0"

2 md Enisting flack wall Entrance Thex-Stanking upn
10 #- propose to roletter
a 1.5 # portion of sign Existing Plush well 12 # Eniting flush wall 126 Exciting flush wall 27 1/4 300