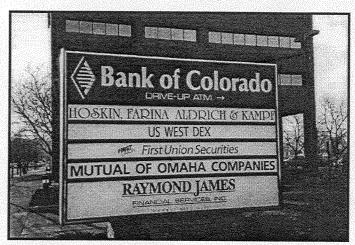

(Canary: Applicant)

COMPOSITE PHOTOGRAPH with PROPOSED SIGNAGE

ORIGINAL PHOTOGRAPH

## Scope of work:

- Remove existing tenant panel.
- Install new tenant panel.

**New Vinyl Graphics:** Applied to first surface of tenant panel. scale: 1/2" = 1'-0"

2 md Enisting flack wall Entrance Thex-Stanking upn
10 #- propose to roletter
a 1.5 # portion of sign Existing Plush well 12 # Eniting flush wall 126 Exciting flush wall 27 1/4 300