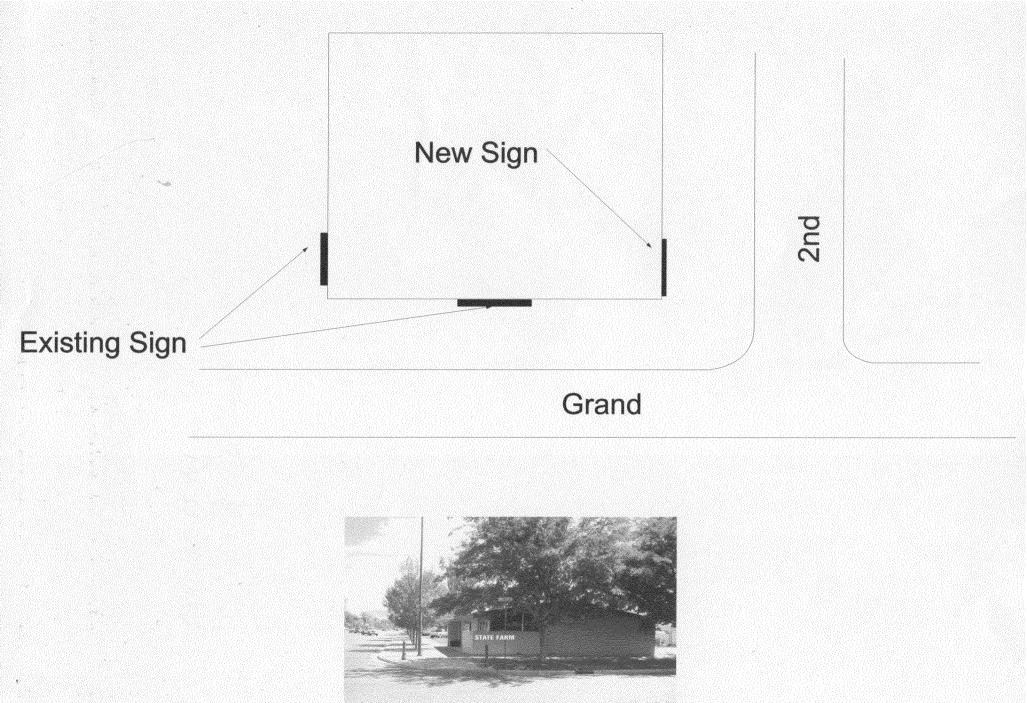

| PROPERTY OWNER CONOLEY OWNER ADDRESS Z8 W.    1. FLUSH WALL   2. ROOF   3. FREE-STANDING   4. PROJECTING   5. OFF-PREMISE  | LICENS  GRAND 203 Grand ADDRE  BETTY TELEPH  MOPPISON CT. CONTA  2 Square Feet per Linear Foot of It  2 Square Feet per Linear Foot of It  2 Traffic Lanes - 0.75 Square Feet  4 or more Traffic Lanes - 1.5 Square Feet per each Linear Foot of It  See #3 Spacing Requirements; Not                                                                                                                                                                                                                                                                                                                                                                                                                                                                                                                                                                                                                                                                                                                                                                                                                                                                                                                                                                                                                                                                                                                                                                                                                                                                                                                                                                                                                                                                                                                                                                                                                                                                                                                                                                                                                                          | Building Facade  t x Street Frontage  are Feet x Street Frontage  oot of Building Facade  t > 300 Square Feet or < 15 Square Feet                                                                                                                                                                                         |
|----------------------------------------------------------------------------------------------------------------------------|--------------------------------------------------------------------------------------------------------------------------------------------------------------------------------------------------------------------------------------------------------------------------------------------------------------------------------------------------------------------------------------------------------------------------------------------------------------------------------------------------------------------------------------------------------------------------------------------------------------------------------------------------------------------------------------------------------------------------------------------------------------------------------------------------------------------------------------------------------------------------------------------------------------------------------------------------------------------------------------------------------------------------------------------------------------------------------------------------------------------------------------------------------------------------------------------------------------------------------------------------------------------------------------------------------------------------------------------------------------------------------------------------------------------------------------------------------------------------------------------------------------------------------------------------------------------------------------------------------------------------------------------------------------------------------------------------------------------------------------------------------------------------------------------------------------------------------------------------------------------------------------------------------------------------------------------------------------------------------------------------------------------------------------------------------------------------------------------------------------------------------|---------------------------------------------------------------------------------------------------------------------------------------------------------------------------------------------------------------------------------------------------------------------------------------------------------------------------|
| [ ] Externally Illuminated                                                                                                 | M Internally Illuminated                                                                                                                                                                                                                                                                                                                                                                                                                                                                                                                                                                                                                                                                                                                                                                                                                                                                                                                                                                                                                                                                                                                                                                                                                                                                                                                                                                                                                                                                                                                                                                                                                                                                                                                                                                                                                                                                                                                                                                                                                                                                                                       | [ ] Non-Illuminated                                                                                                                                                                                                                                                                                                       |
| (1 - 5) Area of Proposed Sign:                                                                                             | Linear Feet<br>Linear Feet                                                                                                                                                                                                                                                                                                                                                                                                                                                                                                                                                                                                                                                                                                                                                                                                                                                                                                                                                                                                                                                                                                                                                                                                                                                                                                                                                                                                                                                                                                                                                                                                                                                                                                                                                                                                                                                                                                                                                                                                                                                                                                     | de: Feet<br>Feet                                                                                                                                                                                                                                                                                                          |
|                                                                                                                            |                                                                                                                                                                                                                                                                                                                                                                                                                                                                                                                                                                                                                                                                                                                                                                                                                                                                                                                                                                                                                                                                                                                                                                                                                                                                                                                                                                                                                                                                                                                                                                                                                                                                                                                                                                                                                                                                                                                                                                                                                                                                                                                                | ·                                                                                                                                                                                                                                                                                                                         |
|                                                                                                                            |                                                                                                                                                                                                                                                                                                                                                                                                                                                                                                                                                                                                                                                                                                                                                                                                                                                                                                                                                                                                                                                                                                                                                                                                                                                                                                                                                                                                                                                                                                                                                                                                                                                                                                                                                                                                                                                                                                                                                                                                                                                                                                                                |                                                                                                                                                                                                                                                                                                                           |
| EXISTING SIGNAGE/TYPE:  FLUSH WALL  FLUSH WALL  Total E                                                                    |                                                                                                                                                                                                                                                                                                                                                                                                                                                                                                                                                                                                                                                                                                                                                                                                                                                                                                                                                                                                                                                                                                                                                                                                                                                                                                                                                                                                                                                                                                                                                                                                                                                                                                                                                                                                                                                                                                                                                                                                                                                                                                                                | Signage Allowed on Parcel: 2nd 5+  Building 100 Sq. Ft.  Free-Standing 52 Sq. Ft.  Total Allowed: 100 Sq. Ft.                                                                                                                                                                                                             |
| FLUSH WALL                                                                                                                 | Sq. Ft.                                                                                                                                                                                                                                                                                                                                                                                                                                                                                                                                                                                                                                                                                                                                                                                                                                                                                                                                                                                                                                                                                                                                                                                                                                                                                                                                                                                                                                                                                                                                                                                                                                                                                                                                                                                                                                                                                                                                                                                                                                                                                                                        | Signage Allowed on Parcel: 2nd 5+  Building 100 Sq. Ft.  Free-Standing 52 Sq. Ft.                                                                                                                                                                                                                                         |
| FLUSH WALL                                                                                                                 | Sq. Ft.                                                                                                                                                                                                                                                                                                                                                                                                                                                                                                                                                                                                                                                                                                                                                                                                                                                                                                                                                                                                                                                                                                                                                                                                                                                                                                                                                                                                                                                                                                                                                                                                                                                                                                                                                                                                                                                                                                                                                                                                                                                                                                                        | Signage Allowed on Parcel: 2nd 5+  Building 100 Sq. Ft.  Free-Standing 52 Sq. Ft.                                                                                                                                                                                                                                         |
| FLUSH WALL  FLUSH WALL  Total E  COMMENTS:  NOTE: No sign may exceed 300 square proposed and existing signage including ty | Sq. Ft.  Sq. | Signage Allowed on Parcel: 2nd 5+  Building 100 Sq. Ft.  Free-Standing 52 Sq. Ft.  Total Allowed: 100 Sq. Ft.  Total Allowed: 100 Sq. Ft.  required for each sign. Attach a sketch, to scale, of a plot plan, to scale, showing: abutting streets, alleys, buildings to proposed signs and required setbacks. A REQUIRED. |