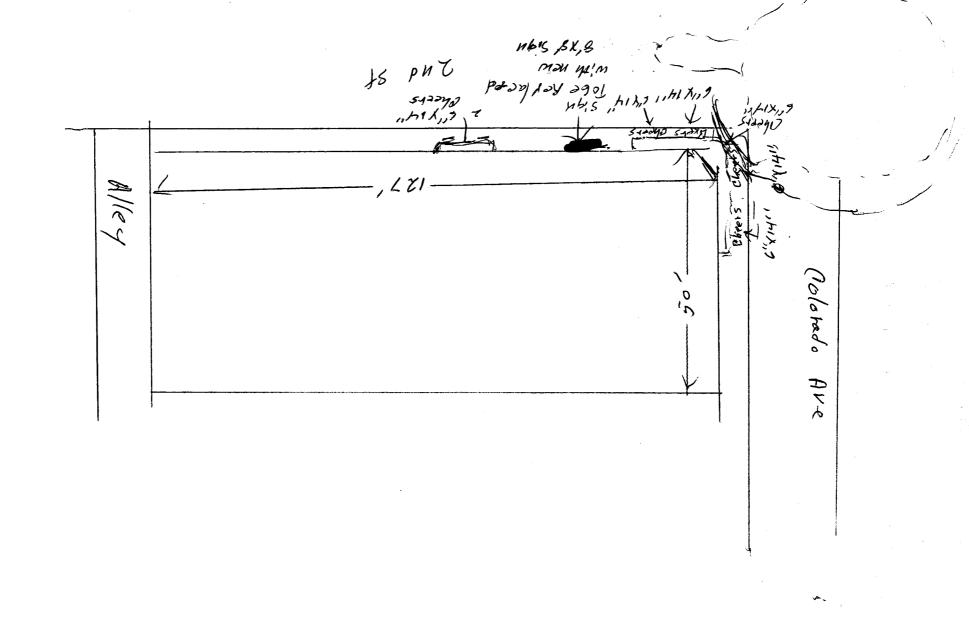

| · · · · · · · · · · · · · · · · · · ·                                                                                                                                                                                                                                                                                                                |                                                                                                                                                                                                                                                                                                                                                                                                                                                                                                                                                                                                                                                                                                                                                                                                                                                                                                                                                                                              |  |  |  |
|------------------------------------------------------------------------------------------------------------------------------------------------------------------------------------------------------------------------------------------------------------------------------------------------------------------------------------------------------|----------------------------------------------------------------------------------------------------------------------------------------------------------------------------------------------------------------------------------------------------------------------------------------------------------------------------------------------------------------------------------------------------------------------------------------------------------------------------------------------------------------------------------------------------------------------------------------------------------------------------------------------------------------------------------------------------------------------------------------------------------------------------------------------------------------------------------------------------------------------------------------------------------------------------------------------------------------------------------------------|--|--|--|
| TAX SCHEDULE 2946-148-24-001  BUSINESS NAME Cheers  STREET ADDRESS 205 Coloredo AV e  PROPERTY OWNER AMPES PURCEUL HEIVS  OWNER ADDRESS 207 Country Club PATIC  [X] 1. FLUSH WALL 2 Square Feet per Linear                                                                                                                                           | CONTRACTOR western near 3/90 Co LICENSE NO. 2030815  ADDRESS 3/83 Ha/l Ave Gland Jet, TELEPHONE NO. 523 4045  CONTACT PERSON Kay 140192nus                                                                                                                                                                                                                                                                                                                                                                                                                                                                                                                                                                                                                                                                                                                                                                                                                                                   |  |  |  |
| [X] 1. FLUSH WALL 2 Square Feet per Linear Foot of Building Façade<br>Face change only on items 2, 3 & 4                                                                                                                                                                                                                                             |                                                                                                                                                                                                                                                                                                                                                                                                                                                                                                                                                                                                                                                                                                                                                                                                                                                                                                                                                                                              |  |  |  |
|                                                                                                                                                                                                                                                                                                                                                      | r Foot of Building Facade                                                                                                                                                                                                                                                                                                                                                                                                                                                                                                                                                                                                                                                                                                                                                                                                                                                                                                                                                                    |  |  |  |
| 1                                                                                                                                                                                                                                                                                                                                                    | quare Feet x Street Frontage                                                                                                                                                                                                                                                                                                                                                                                                                                                                                                                                                                                                                                                                                                                                                                                                                                                                                                                                                                 |  |  |  |
|                                                                                                                                                                                                                                                                                                                                                      | - 1.5 Square Feet x Street Frontage                                                                                                                                                                                                                                                                                                                                                                                                                                                                                                                                                                                                                                                                                                                                                                                                                                                                                                                                                          |  |  |  |
| [ ] 4. PROJECTING 0.5 Square Feet per each                                                                                                                                                                                                                                                                                                           | Linear Foot of Building Facade                                                                                                                                                                                                                                                                                                                                                                                                                                                                                                                                                                                                                                                                                                                                                                                                                                                                                                                                                               |  |  |  |
| [X] Existing Externally or Internally Illuminated – No Change in Electrical Service [ ] Non-Illuminated                                                                                                                                                                                                                                              |                                                                                                                                                                                                                                                                                                                                                                                                                                                                                                                                                                                                                                                                                                                                                                                                                                                                                                                                                                                              |  |  |  |
| (1 - 4) Area of Proposed Sign: Square Feet (1,2,4) Building Façade: Linear Feet (1 - 4) Street Frontage: Linear Feet (2 - 4) Height to Top of Sign: Feet Clearance to Grade: Feet                                                                                                                                                                    |                                                                                                                                                                                                                                                                                                                                                                                                                                                                                                                                                                                                                                                                                                                                                                                                                                                                                                                                                                                              |  |  |  |
|                                                                                                                                                                                                                                                                                                                                                      |                                                                                                                                                                                                                                                                                                                                                                                                                                                                                                                                                                                                                                                                                                                                                                                                                                                                                                                                                                                              |  |  |  |
| EXISTING SIGNAGE/TYPE:                                                                                                                                                                                                                                                                                                                               | ● FOR OFFICE USE ONLY ●                                                                                                                                                                                                                                                                                                                                                                                                                                                                                                                                                                                                                                                                                                                                                                                                                                                                                                                                                                      |  |  |  |
| EXISTING SIGNAGE/TYPE:                                                                                                                                                                                                                                                                                                                               | ● FOR OFFICE USE ONLY ●                                                                                                                                                                                                                                                                                                                                                                                                                                                                                                                                                                                                                                                                                                                                                                                                                                                                                                                                                                      |  |  |  |
|                                                                                                                                                                                                                                                                                                                                                      | of FOR OFFICE USE ONLY ●  Signage Allowed on Parcel: 2nd Street                                                                                                                                                                                                                                                                                                                                                                                                                                                                                                                                                                                                                                                                                                                                                                                                                                                                                                                              |  |  |  |
| 6"X14" Cheess on Canolys 4,37 S                                                                                                                                                                                                                                                                                                                      |                                                                                                                                                                                                                                                                                                                                                                                                                                                                                                                                                                                                                                                                                                                                                                                                                                                                                                                                                                                              |  |  |  |
| 6"X14" Cheess on Canol45 4,37 5                                                                                                                                                                                                                                                                                                                      | Sq. Ft. Signage Allowed on Parcel: 2nd Street Sq. Ft. Building 259 Sq. Ft.                                                                                                                                                                                                                                                                                                                                                                                                                                                                                                                                                                                                                                                                                                                                                                                                                                                                                                                   |  |  |  |
| 6"X14" Cheess on Canolys 4,37 S                                                                                                                                                                                                                                                                                                                      | Signage Allowed on Parcel: 2nd Street  Sq. Ft.  Building 259 Sq. Ft.  Sq. Ft.  Free-Standing 93 Sq. Ft.                                                                                                                                                                                                                                                                                                                                                                                                                                                                                                                                                                                                                                                                                                                                                                                                                                                                                      |  |  |  |
| 6"X14" Cheess on Canolys 4,37 S                                                                                                                                                                                                                                                                                                                      | Sq. Ft. Signage Allowed on Parcel: 2nd Street Sq. Ft. Building 259 Sq. Ft.                                                                                                                                                                                                                                                                                                                                                                                                                                                                                                                                                                                                                                                                                                                                                                                                                                                                                                                   |  |  |  |
| 6"X14" Cheess on Canolys 4,37 S                                                                                                                                                                                                                                                                                                                      | Signage Allowed on Parcel: 2nd Street  Building 259 Sq. Ft.  Free-Standing 93 Sq. Ft.  Total Allowed: 260 Sq. Ft.  Signage Allowed on Parcel: 2nd Street  Sq. Ft.  Free-Standing 93 Sq. Ft.  Sq. Ft.  Total Allowed: 260 Sq. Ft.  Signage Allowed on Parcel: 2nd Street  Sq. Ft.  Sq. Ft.  Sq. Ft.  Signage Allowed on Parcel: 2nd Street  Sq. Ft.  Sq. Ft.  Signage Allowed on Parcel: 2nd Street  Sq. Ft.  Sq. Ft.  Signage Allowed on Parcel: 2nd Street  Sq. Ft.  Sq. Ft.  Signage Allowed on Parcel: 2nd Street  Sq. Ft.  Sq. Ft.  Signage Allowed on Parcel: 2nd Street  Sq. Ft.  Sq. Ft.  Signage Allowed on Parcel: 2nd Street  Sq. Ft.  Sq. Ft.  Signage Allowed on Parcel: 2nd Street  Sq. Ft.  Sq. Ft.  Signage Allowed on Parcel: 2nd Street  Sq. Ft.  Sq. Ft.  Signage Allowed on Parcel: 2nd Street  Sq. Ft.  Sq. Ft.  Signage Allowed on Parcel: 2nd Street  Sq. Ft.  Sq. Ft.  Signage Allowed on Parcel: 2nd Street  Sq. Ft.  Signage Allowed on Parcel: 2nd Street  Sq. Ft. |  |  |  |
| Total Existing: 4.37  COMMENTS: Reglace existing 8'x5'  S'x5' Sign  NOTE: No sign may exceed 300 square feet. A separate sign permi and existing signage including types, dimensions and lettering. Attach driveways, encroachments, property lines, distances from existing but be manufactured such that no guy wires, braces or supports shall be | Signage Allowed on Parcel: 2nd Street  Building 250 Sq. Ft.  Building 93 Sq. Ft.  Free-Standing 93 Sq. Ft.  Total Allowed: 250 Sq. Ft.  Sign with new  It is required for each sign. Attach a sketch, to scale, of proposed a plot plan, to scale, showing: abutting streets, alleys, easements, mildings to proposed signs and required setbacks. Roof signs shall visible.                                                                                                                                                                                                                                                                                                                                                                                                                                                                                                                                                                                                                 |  |  |  |
| Total Existing: 4.37  COMMENTS: Reglace existing 8'X5'  S'X5' Sign  NOTE: No sign may exceed 300 square feet. A separate sign permi and existing signage including types, dimensions and lettering. Attach driveways, encroachments, property lines, distances from existing but                                                                     | Signage Allowed on Parcel: 2nd Street  Building 250 Sq. Ft.  Building 93 Sq. Ft.  Free-Standing 93 Sq. Ft.  Total Allowed: 260 Sq. Ft.  Sign with new  It is required for each sign. Attach a sketch, to scale, of proposed a plot plan, to scale, showing: abutting streets, alleys, easements, mildings to proposed signs and required setbacks. Roof signs shall visible.                                                                                                                                                                                                                                                                                                                                                                                                                                                                                                                                                                                                                 |  |  |  |
| Total Existing: 4.37  COMMENTS: Reglace existing 8'x5'  S'x5' Sign  NOTE: No sign may exceed 300 square feet. A separate sign permi and existing signage including types, dimensions and lettering. Attach driveways, encroachments, property lines, distances from existing but be manufactured such that no guy wires, braces or supports shall be | Signage Allowed on Parcel: 2nd Street  Building 250 Sq. Ft.  Building 93 Sq. Ft.  Free-Standing 93 Sq. Ft.  Total Allowed: 250 Sq. Ft.  Sign with new  It is required for each sign. Attach a sketch, to scale, of proposed a plot plan, to scale, showing: abutting streets, alleys, easements, mildings to proposed signs and required setbacks. Roof signs shall visible.                                                                                                                                                                                                                                                                                                                                                                                                                                                                                                                                                                                                                 |  |  |  |