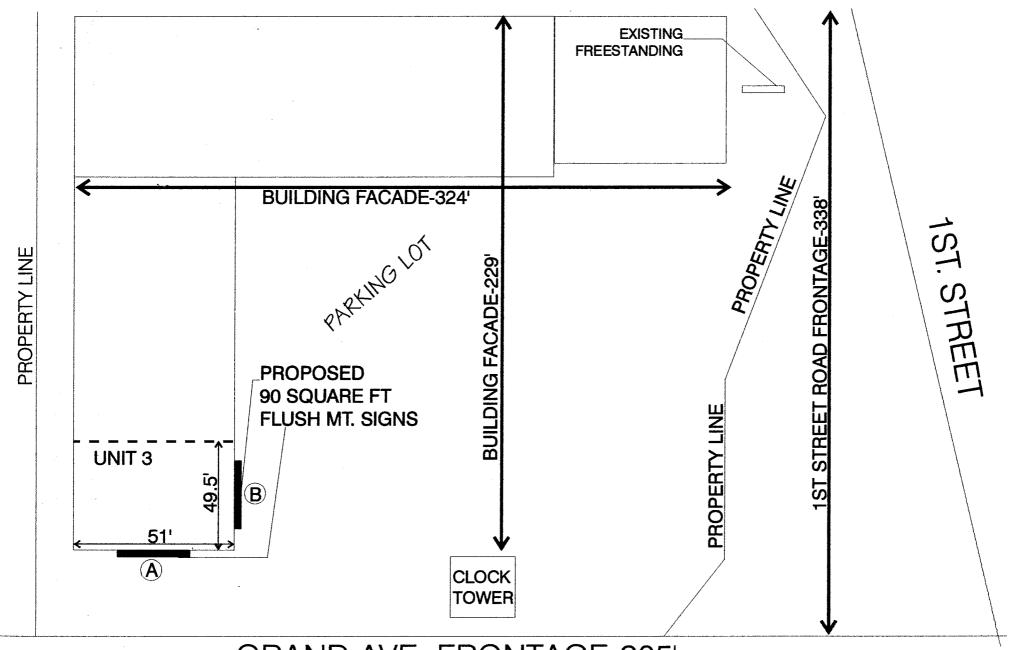

| 3                                                                                                                                                                                                   | BUSINESS NAME Performance T<br>STREET ADDRESS 200W. E<br>PROPERTY OWNER Grand Cent<br>OWNER ADDRESS                                                          |                                                                                 | CONTRACTOR SOLUTIONS NO. 203 ADDRESS ZZZ3 TELEPHONE NO. 263                                                           |                                                      |  |  |
|-----------------------------------------------------------------------------------------------------------------------------------------------------------------------------------------------------|--------------------------------------------------------------------------------------------------------------------------------------------------------------|---------------------------------------------------------------------------------|-----------------------------------------------------------------------------------------------------------------------|------------------------------------------------------|--|--|
| =                                                                                                                                                                                                   | [41. FLUSH WALL                                                                                                                                              | 2 Square Feet per Linea                                                         | r Foot of Building Facade                                                                                             |                                                      |  |  |
|                                                                                                                                                                                                     | Face Change Only (2,3 & 4):  [ ] 2. ROOF  [ ] 3. FREE-STANDING  [ ] 4. PROJECTING                                                                            | 2 Traffic Lanes - 0.75 S<br>4 or more Traffic Lanes<br>0.5 Square Feet per each | r Foot of Building Facade quare Feet x Street Frontage - 1.5 Square Feet x Street Fro h Linear Foot of Building Facad |                                                      |  |  |
| (1-4) Area of Proposed Sign 90 Square Feet (1,2,4) Building Facade Linear Feet (1-4) Street Frontage Linear Feet Clearance to Grade Feet (2,3,4) Height to Top of Sign Feet Clearance to Grade Feet |                                                                                                                                                              |                                                                                 |                                                                                                                       |                                                      |  |  |
|                                                                                                                                                                                                     | Existing Signage/Type:  Theestandry                                                                                                                          | 7.0                                                                             | . Ft.                                                                                                                 | 1 = 2   au                                           |  |  |
|                                                                                                                                                                                                     | Total Existing:                                                                                                                                              | Sq.                                                                             | . Ft.                                                                                                                 | <b>468</b> St. Ft.                                   |  |  |
| •                                                                                                                                                                                                   | comments: Unit 3 be                                                                                                                                          | wilding facono                                                                  | le is 49'6"                                                                                                           |                                                      |  |  |
|                                                                                                                                                                                                     | NOTE: No sign may exceed 300 sq proposed and existing signage including and locations. Roof signs shall be man hopping the signature.  Applicant's Signature | ng types, dimensions, le<br>nufactured such that no                             | ttering, abutting streets, alle                                                                                       | eys, easements, property lines, ts shall be visible. |  |  |

(White: Community Development)

(Canary: Applicant)

(Pink: Code Enforcement)

**GRAND AVE. FRONTAGE-205'** 

200 W. GRAND-PERFORMANCE POOLS AND SPAS