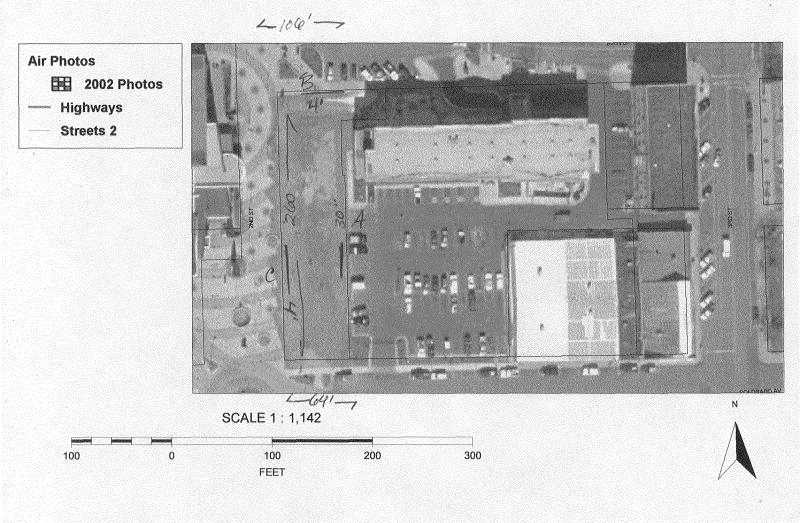

| (A) last wall 30"                                                                                                                                                                                                                                                                                                                                                                             |                                                                                                                              |
|-----------------------------------------------------------------------------------------------------------------------------------------------------------------------------------------------------------------------------------------------------------------------------------------------------------------------------------------------------------------------------------------------|------------------------------------------------------------------------------------------------------------------------------|
| Community Development Department<br>250 North 5th Street<br>Grand Junction CO 81501<br>(970) 244-1430                                                                                                                                                                                                                                                                                         | Clearance No.<br>Date Submitted $4-1-03$<br>Fee \$ $25.00$<br>Zone $B-2$                                                     |
| BUSINESS NAME <u>Hampton INN</u> LICENS<br>STREET ADDRESS <u>205 Main Street</u> ADDRE<br>PROPERTY OWNER Western Hospitality LLC TELEPH                                                                                                                                                                                                                                                       |                                                                                                                              |
| [N] 1. FLUSH WALL2 Square Feet per Linear Foot of I[] 2. ROOF2 Square Feet per Linear Foot of I[] 3. FREE-STANDING2 Traffic Lanes - 0.75 Square Feet[] 4. PROJECTING0.5 Square Feet per each Linear F[] 5. OFF-PREMISESee #3 Spacing Requirements; Not                                                                                                                                        | Building Facade<br>t x Street Frontage<br>are Feet x Street Frontage                                                         |
| [ ] Externally Illuminated [X Internally Illuminated                                                                                                                                                                                                                                                                                                                                          | [ ] Non-Illuminated                                                                                                          |
| (1 - 5)       Area of Proposed Sign:       40       Square Feet         (1,2,4)       Building Façade:       1000       Linear Feet       1000         (1 - 4)       Street Frontage:       1000       Linear Feet       1000         (2 - 5)       Height to Top of Sign:       Feet       Clearance to Grad         (5)       Distance from all Existing Off-Premise Signs within 600 Feet: |                                                                                                                              |
| EXISTING SIGNAGE/TYPE:                                                                                                                                                                                                                                                                                                                                                                        | ● FOR OFFICE USE ONLY ●                                                                                                      |
| Sq. Ft.                                                                                                                                                                                                                                                                                                                                                                                       | Signage Allowed on Parcel: 520                                                                                               |
| Sq. Ft.                                                                                                                                                                                                                                                                                                                                                                                       | Building Sq. Ft.                                                                                                             |
| Total Existing: Sq. Ft.                                                                                                                                                                                                                                                                                                                                                                       | Free-Standing $\underline{77.5}$ Sq. Ft.<br>Total Allowed: $520$ Sq. Ft.                                                     |
| COMMENTS: Sign allowance based on bui                                                                                                                                                                                                                                                                                                                                                         | Idin frontag along<br>Ge(5)(A)                                                                                               |
| NOTE: No sign may exceed 300 square feet. A separate sign clearance is proposed and existing signage including types, dimensions and lettering. Attach easements, driveways encroachments, property lines, distances from existing SEPARATE PERMIT FROM THE BUILDING DEPARTMENT IS ALSO                                                                                                       | a plot plan, to scale, showing: abutting streets, alleys, buildings to proposed signs and required setbacks. $\underline{A}$ |
| Increby attest that the information on this form and the attached sketches are t<br>Applicant's Signature Jate Commun                                                                                                                                                                                                                                                                         | rue and accurate.<br><u> <u> <u> </u> <u> </u></u></u>        |
| (White: Community Development) (Canary: Applicant) (Pink: B                                                                                                                                                                                                                                                                                                                                   | uilding Dept) (Goldenrod: Code Enforcement)                                                                                  |
|                                                                                                                                                                                                                                                                                                                                                                                               |                                                                                                                              |

~

,

| $(\mathbf{B})$                                                                                                                                             | MAIN H'                                                                                                                                                                                 |                                                                                                                                                                                                           |
|------------------------------------------------------------------------------------------------------------------------------------------------------------|-----------------------------------------------------------------------------------------------------------------------------------------------------------------------------------------|-----------------------------------------------------------------------------------------------------------------------------------------------------------------------------------------------------------|
| SIGN CL<br>Community Developm<br>250 North 5th Street<br>Grand Junction CO &<br>(970) 244-1430                                                             | -                                                                                                                                                                                       | Clearance No.<br>Date Submitted $4/-1-03$<br>Fee \$ 5.00<br>Zone $B-2$                                                                                                                                    |
| TAX SCHEDULE <u>2945 - 14</u><br>BUSINESS NAME <u>Hampton</u><br>STREET ADDRESS <u>205</u><br>PROPERTY OWNER <u>MCs + 11</u><br>OWNER ADDRESS <u>205</u> m | <u>INV</u><br>Marin St AD<br>J DSpitality UC TE                                                                                                                                         | NTRACTOR <u>Platinum Sign</u><br>ENSE NO. <u>2030603</u><br>DRESS <u>2916 F-70 3</u><br>LEPHONE NO. <u>2489677</u><br>NTACT PERSON <u>Deecn</u>                                                           |
| <ul> <li>[X] 1. FLUSH WALL</li> <li>[ ] 2. ROOF</li> <li>[ ] 3. FREE-STANDING</li> <li>[ ] 4. PROJECTING</li> <li>[ ] 5. OFF-PREMISE</li> </ul>            | 0.5 Square Feet per each Line                                                                                                                                                           | t of Building Facade<br>Feet x Street Frontage<br>Square Feet x Street Frontage                                                                                                                           |
| [ ] Externally Illuminated                                                                                                                                 | [X] Internally Illuminated                                                                                                                                                              | [ ] Non-Illuminated                                                                                                                                                                                       |
| (1 - 5)Area of Proposed Sign:(C)(1,2,4)Building Façade:(C)(1 - 4)Street Frontage:(D)(2 - 5)Height to Top of Sign:(5)Distance from all Existing Of          | Linear Feet<br>Linear Feet Main 54.                                                                                                                                                     |                                                                                                                                                                                                           |
| EXISTING SIGNAGE/TYPE:                                                                                                                                     |                                                                                                                                                                                         | • FOR OFFICE USE ONLY •                                                                                                                                                                                   |
| Flugh wall                                                                                                                                                 | 40 Sq. Ft.                                                                                                                                                                              | Signage Allowed on Parcel:                                                                                                                                                                                |
|                                                                                                                                                            | Sq. Ft                                                                                                                                                                                  | Building <u>132</u> Sq. Ft.                                                                                                                                                                               |
|                                                                                                                                                            | Sq. Ft                                                                                                                                                                                  | Free-Standing 79.5 Sq. Ft.                                                                                                                                                                                |
| Total                                                                                                                                                      | Existing: <u>40</u> Sq. Ft                                                                                                                                                              | Total Allowed: 132 Sq. Ft.                                                                                                                                                                                |
|                                                                                                                                                            |                                                                                                                                                                                         |                                                                                                                                                                                                           |
|                                                                                                                                                            |                                                                                                                                                                                         |                                                                                                                                                                                                           |
| <b>NOTE:</b> No sign may exceed 300 squar proposed and existing signage including t                                                                        | re feet. A separate sign clearance<br>types, dimensions and lettering. A<br>property lines, distances from exis<br>UILDING DEPARTMENT IS A<br>is form and the attached sketches<br>4/03 | e is required for each sign. Attach a sketch, to scale, of ttach a plot plan, to scale, showing: abutting streets, alleys, ting buildings to proposed signs and required setbacks. <u>A</u> LSO REQUIRED. |

| C 4' Erst 2Nd                                                                                                                                                                                                                                                                                                                                                                                                                                                                                                                                                                                                                                                        |                                                                                                                                                                                                                                                                                                                                                                                                                                          |
|----------------------------------------------------------------------------------------------------------------------------------------------------------------------------------------------------------------------------------------------------------------------------------------------------------------------------------------------------------------------------------------------------------------------------------------------------------------------------------------------------------------------------------------------------------------------------------------------------------------------------------------------------------------------|------------------------------------------------------------------------------------------------------------------------------------------------------------------------------------------------------------------------------------------------------------------------------------------------------------------------------------------------------------------------------------------------------------------------------------------|
| SIGN CLEARANCE<br>Community Development Department<br>250 North 5th Street<br>Grand Junction CO 81501<br>(970) 244-1430                                                                                                                                                                                                                                                                                                                                                                                                                                                                                                                                              | Clearance No.<br>Date Submitted $4-1-03$<br>Fee \$ 5.00<br>Zone $B-2$                                                                                                                                                                                                                                                                                                                                                                    |
| BUSINESS NAME <u>Hampton</u> LICEN<br>STREET ADDRESS <u>205 main St.</u> ADDR<br>PROPERTY OWNER Western Hospitality ULC TELEN                                                                                                                                                                                                                                                                                                                                                                                                                                                                                                                                        | RACTOR Plating Sign<br>se NO. 2030603<br>ESS 29/6 I-703<br>HONE NO. 2489677<br>ACT PERSON Depon                                                                                                                                                                                                                                                                                                                                          |
| [X] 1. FLUSH WALL2 Square Feet per Linear Foot of[] 2. ROOF2 Square Feet per Linear Foot of[] 3. FREE-STANDING2 Traffic Lanes - 0.75 Square Feet[] 4. PROJECTING0.5 Square Feet per each Linear[] 5. OFF-PREMISESee #3 Spacing Requirements; N                                                                                                                                                                                                                                                                                                                                                                                                                       | Building Facade<br>et x Street Frontage<br>uare Feet x Street Frontage                                                                                                                                                                                                                                                                                                                                                                   |
| [ ] Externally Illuminated [X Internally Illuminated                                                                                                                                                                                                                                                                                                                                                                                                                                                                                                                                                                                                                 | [ ] Non-Illuminated                                                                                                                                                                                                                                                                                                                                                                                                                      |
| (1 - 5)Area of Proposed Sign:100Square Feet(1,2,4)Building Façade:100Linear Feet100(1 - 4)Street Frontage:64Linear Feet100(2 - 5)Height to Top of Sign:FeetClearance to Get                                                                                                                                                                                                                                                                                                                                                                                                                                                                                          | -                                                                                                                                                                                                                                                                                                                                                                                                                                        |
| (5) Distance from all Existing Off-Premise Signs within 600 Feet:                                                                                                                                                                                                                                                                                                                                                                                                                                                                                                                                                                                                    |                                                                                                                                                                                                                                                                                                                                                                                                                                          |
|                                                                                                                                                                                                                                                                                                                                                                                                                                                                                                                                                                                                                                                                      |                                                                                                                                                                                                                                                                                                                                                                                                                                          |
| (5) Distance from all Existing Off-Premise Signs within 600 Feet:                                                                                                                                                                                                                                                                                                                                                                                                                                                                                                                                                                                                    | Feet Feet For OFFICE USE ONLY                                                                                                                                                                                                                                                                                                                                                                                                            |
| (5) Distance from all Existing Off-Premise Signs within 600 Feet:                                                                                                                                                                                                                                                                                                                                                                                                                                                                                                                                                                                                    | Feet                                                                                                                                                                                                                                                                                                                                                                                                                                     |
| (5) Distance from all Existing Off-Premise Signs within 600 Feet:                                                                                                                                                                                                                                                                                                                                                                                                                                                                                                                                                                                                    | Feet<br>• FOR OFFICE USE ONLY •<br>Signage Allowed on Parcel: 520                                                                                                                                                                                                                                                                                                                                                                        |
| (5) Distance from all Existing Off-Premise Signs within 600 Feet:<br><b>EXISTING SIGNAGE/TYPE:</b><br>Flush wall 40 sq. Ft.<br>F(ush wall 100 sq. Ft.                                                                                                                                                                                                                                                                                                                                                                                                                                                                                                                | Feet<br>• FOR OFFICE USE ONLY •<br>Signage Allowed on Parcel:<br>Building Sq. Ft.                                                                                                                                                                                                                                                                                                                                                        |
| (5) Distance from all Existing Off-Premise Signs within 600 Feet:<br><b>EXISTING SIGNAGE/TYPE:</b><br>flush wall 40 Sq. Ft.<br>flush wall 40 Sq. Ft.<br>gq. Ft.<br>Sq. Ft.                                                                                                                                                                                                                                                                                                                                                                                                                                                                                           | Feet<br>• FOR OFFICE USE ONLY •<br>Signage Allowed on Parcel: 520<br>Building Sq. Ft.<br>Free-Standing 79.5 Sq. Ft.                                                                                                                                                                                                                                                                                                                      |
| (5) Distance from all Existing Off-Premise Signs within 600 Feet:                                                                                                                                                                                                                                                                                                                                                                                                                                                                                                                                                                                                    | Feet<br>Feet<br>For OFFICE USE ONLY •<br>Signage Allowed on Parcel: $520$<br>Building $\overrightarrow{520}$ Sq. Ft.<br>Free-Standing $\underline{79.5}$ Sq. Ft.<br>Total Allowed: $\underline{520}$ Sq. Ft.<br>Mulding funding along<br>Ge (SIA)<br>required for each sign. Attach a sketch, to scale, of<br>h a plot plan, to scale, showing: abutting streets, alleys,<br>buildings to proposed signs and required setbacks. <u>A</u> |
| (5) Distance from all Existing Off-Premise Signs within 600 Feet:<br>EXISTING SIGNAGE/TYPE:<br>Flush way 40 59. Ft.<br>Flush way 40 59. Ft.<br>Sq. Ft.<br>Sq. Ft.<br>Total Existing: 40 Sq. Ft.<br>COMMENTS: Sum allowance barred on a<br>Me and 2nd 59. 510 Hond 4.2<br>NOTE: No sign may exceed 300 square feet. A separate sign clearance is<br>proposed and existing signage including types, dimensions and lettering. Attac<br>easements, driveways, encroachments, property lines, distances from existing<br>SEPARATE PERMIT FROM THE BUILDING DEPARTMENT IS ALS<br>I hereby attest that the information on this form and the attached sketches are<br>ALLOS | Feet<br>Feet<br>For OFFICE USE ONLY •<br>Signage Allowed on Parcel: $520$<br>Building $122$ Sq. Ft.<br>Free-Standing $79.5$ Sq. Ft.<br>Total Allowed: $520$ Sq. Ft.<br>Mulding funding along<br>Ge (SIA)<br>required for each sign. Attach a sketch, to scale, of<br>h a plot plan, to scale, showing: abutting streets, alleys,<br>buildings to proposed signs and required setbacks. <u>A</u><br>O REQUIRED.                           |