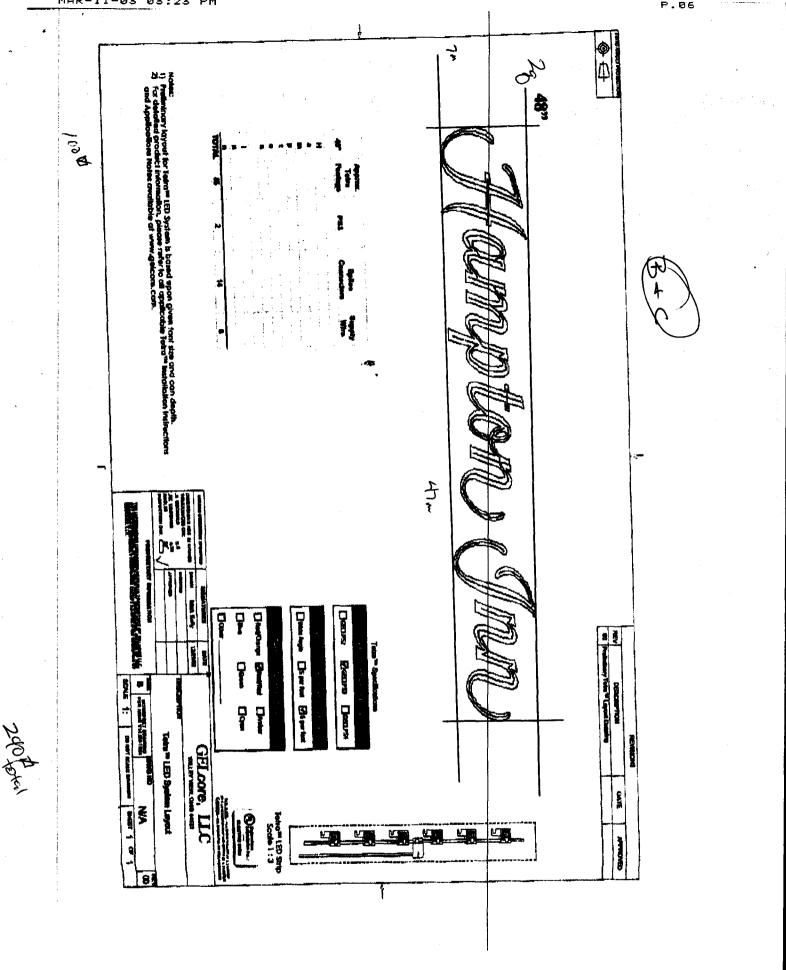

~

,

| $(\mathbf{B})$                                                                                                                                             | MAIN H'                                                                                                                                                                                 |                                                                                                                                                                                                           |
|------------------------------------------------------------------------------------------------------------------------------------------------------------|-----------------------------------------------------------------------------------------------------------------------------------------------------------------------------------------|-----------------------------------------------------------------------------------------------------------------------------------------------------------------------------------------------------------|
| SIGN CL<br>Community Developm<br>250 North 5th Street<br>Grand Junction CO &<br>(970) 244-1430                                                             | -                                                                                                                                                                                       | Clearance No.<br>Date Submitted $4/-1-03$<br>Fee \$ 5.00<br>Zone $B-2$                                                                                                                                    |
| TAX SCHEDULE <u>2945 - 14</u><br>BUSINESS NAME <u>Hampton</u><br>STREET ADDRESS <u>205</u><br>PROPERTY OWNER <u>MCs + 11</u><br>OWNER ADDRESS <u>205</u> m | <u>INV</u><br>Marin St AD<br>J DSpitality UC TE                                                                                                                                         | NTRACTOR <u>Platinum Sign</u><br>ENSE NO. <u>2030603</u><br>DRESS <u>2916 F-70 3</u><br>LEPHONE NO. <u>2489677</u><br>NTACT PERSON <u>Deecn</u>                                                           |
| <ul> <li>[X] 1. FLUSH WALL</li> <li>[ ] 2. ROOF</li> <li>[ ] 3. FREE-STANDING</li> <li>[ ] 4. PROJECTING</li> <li>[ ] 5. OFF-PREMISE</li> </ul>            | 0.5 Square Feet per each Line                                                                                                                                                           | t of Building Facade<br>Feet x Street Frontage<br>Square Feet x Street Frontage                                                                                                                           |
| [ ] Externally Illuminated                                                                                                                                 | [X] Internally Illuminated                                                                                                                                                              | [ ] Non-Illuminated                                                                                                                                                                                       |
| (1 - 5)Area of Proposed Sign:(C)(1,2,4)Building Façade:(C)(1 - 4)Street Frontage:(D)(2 - 5)Height to Top of Sign:(5)Distance from all Existing Of          | Linear Feet<br>Linear Feet Main 54.                                                                                                                                                     |                                                                                                                                                                                                           |
| EXISTING SIGNAGE/TYPE:                                                                                                                                     |                                                                                                                                                                                         | • FOR OFFICE USE ONLY •                                                                                                                                                                                   |
| Flugh wall                                                                                                                                                 | 40 Sq. Ft.                                                                                                                                                                              | Signage Allowed on Parcel:                                                                                                                                                                                |
|                                                                                                                                                            | Sq. Ft                                                                                                                                                                                  | Building <u>132</u> Sq. Ft.                                                                                                                                                                               |
|                                                                                                                                                            | Sq. Ft                                                                                                                                                                                  | Free-Standing 79.5 Sq. Ft.                                                                                                                                                                                |
| Total                                                                                                                                                      | Existing: <u>40</u> Sq. Ft                                                                                                                                                              | Total Allowed: 132 Sq. Ft.                                                                                                                                                                                |
|                                                                                                                                                            |                                                                                                                                                                                         |                                                                                                                                                                                                           |
|                                                                                                                                                            |                                                                                                                                                                                         |                                                                                                                                                                                                           |
| <b>NOTE:</b> No sign may exceed 300 squar proposed and existing signage including t                                                                        | re feet. A separate sign clearance<br>types, dimensions and lettering. A<br>property lines, distances from exis<br>UILDING DEPARTMENT IS A<br>is form and the attached sketches<br>4/03 | e is required for each sign. Attach a sketch, to scale, of ttach a plot plan, to scale, showing: abutting streets, alleys, ting buildings to proposed signs and required setbacks. <u>A</u> LSO REQUIRED. |