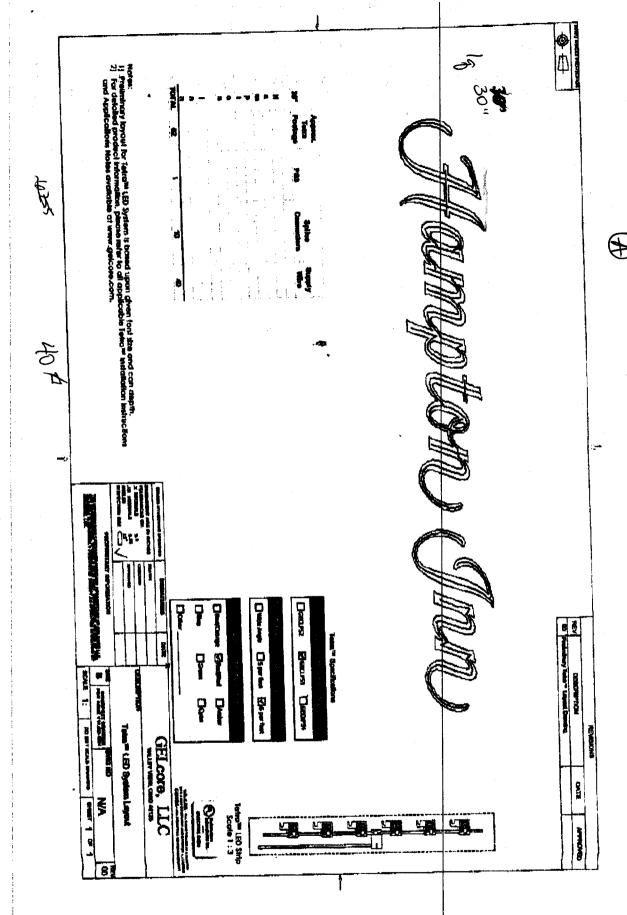

| (A) last wall 30"                                                                                                                                                                                                                                                                                                                                                                             |                                                                                                                              |
|-----------------------------------------------------------------------------------------------------------------------------------------------------------------------------------------------------------------------------------------------------------------------------------------------------------------------------------------------------------------------------------------------|------------------------------------------------------------------------------------------------------------------------------|
| Community Development Department<br>250 North 5th Street<br>Grand Junction CO 81501<br>(970) 244-1430                                                                                                                                                                                                                                                                                         | Clearance No.<br>Date Submitted $4-1-03$<br>Fee \$ $25.00$<br>Zone $B-2$                                                     |
| BUSINESS NAME <u>Hampton INN</u> LICENS<br>STREET ADDRESS <u>205 Main Street</u> ADDRE<br>PROPERTY OWNER Western Hospitality LLC TELEPH                                                                                                                                                                                                                                                       |                                                                                                                              |
| [N] 1. FLUSH WALL2 Square Feet per Linear Foot of I[] 2. ROOF2 Square Feet per Linear Foot of I[] 3. FREE-STANDING2 Traffic Lanes - 0.75 Square Feet[] 4. PROJECTING0.5 Square Feet per each Linear F[] 5. OFF-PREMISESee #3 Spacing Requirements; Not                                                                                                                                        | Building Facade<br>t x Street Frontage<br>are Feet x Street Frontage                                                         |
| [ ] Externally Illuminated [X Internally Illuminated                                                                                                                                                                                                                                                                                                                                          | [ ] Non-Illuminated                                                                                                          |
| (1 - 5)       Area of Proposed Sign:       40       Square Feet         (1,2,4)       Building Façade:       1000       Linear Feet       1000         (1 - 4)       Street Frontage:       1000       Linear Feet       1000         (2 - 5)       Height to Top of Sign:       Feet       Clearance to Grad         (5)       Distance from all Existing Off-Premise Signs within 600 Feet: |                                                                                                                              |
| EXISTING SIGNAGE/TYPE:                                                                                                                                                                                                                                                                                                                                                                        | ● FOR OFFICE USE ONLY ●                                                                                                      |
| Sq. Ft.                                                                                                                                                                                                                                                                                                                                                                                       | Signage Allowed on Parcel: 520                                                                                               |
| Sq. Ft.                                                                                                                                                                                                                                                                                                                                                                                       | Building Sq. Ft.                                                                                                             |
| Total Existing: Sq. Ft.                                                                                                                                                                                                                                                                                                                                                                       | Free-Standing $\underline{77.5}$ Sq. Ft.<br>Total Allowed: $520$ Sq. Ft.                                                     |
| COMMENTS: Sign allowance based on bui                                                                                                                                                                                                                                                                                                                                                         | Idin frontag along<br>Ge(5)(A)                                                                                               |
| NOTE: No sign may exceed 300 square feet. A separate sign clearance is proposed and existing signage including types, dimensions and lettering. Attach easements, driveways encroachments, property lines, distances from existing SEPARATE PERMIT FROM THE BUILDING DEPARTMENT IS ALSO                                                                                                       | a plot plan, to scale, showing: abutting streets, alleys, buildings to proposed signs and required setbacks. $\underline{A}$ |
| Increby attest that the information on this form and the attached sketches are t<br>Applicant's Signature Jate Commun                                                                                                                                                                                                                                                                         | rue and accurate.<br><u> <u> <u> </u> <u> </u></u></u>        |
| (White: Community Development) (Canary: Applicant) (Pink: B                                                                                                                                                                                                                                                                                                                                   | uilding Dept) (Goldenrod: Code Enforcement)                                                                                  |
|                                                                                                                                                                                                                                                                                                                                                                                               |                                                                                                                              |