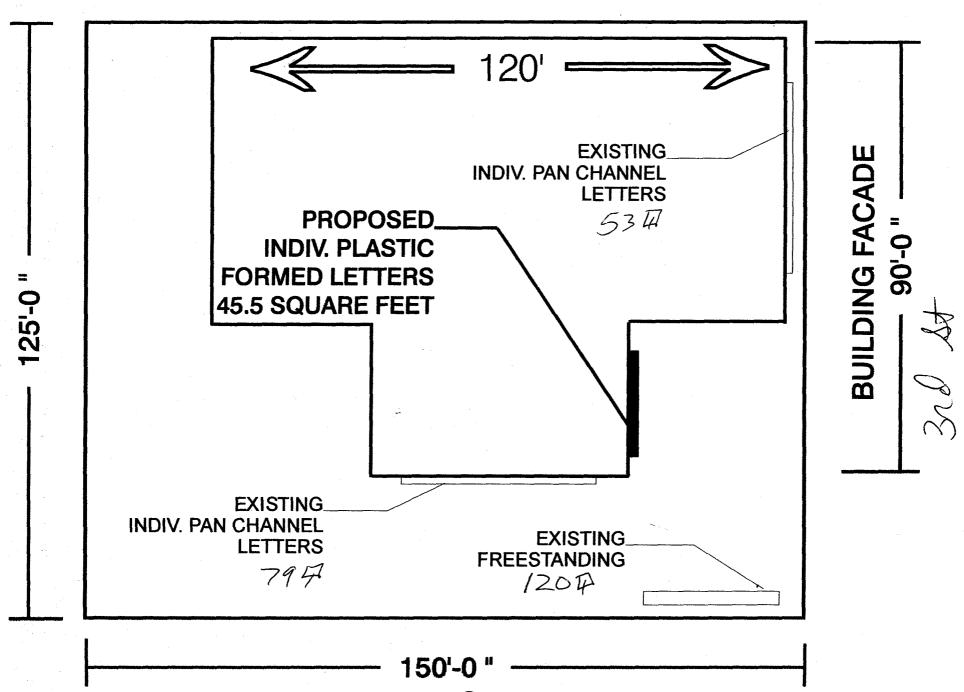

| BUSINESS NAME EAGLE STREET ADDRESS 215 N. PROPERTY OWNER YVOUNE                                                                                    | X Press<br>3Rd<br>Langier                                   | contractor Soudou<br>License no. 263 07/9 a<br>Address ZZZ3 H76 | gh Signs                               |  |
|----------------------------------------------------------------------------------------------------------------------------------------------------|-------------------------------------------------------------|-----------------------------------------------------------------|----------------------------------------|--|
| OWNER ADDRESS                                                                                                                                      |                                                             | TELEPHONE NO. $243 - 13$                                        | 83                                     |  |
| 1. FLUSH WALL Face Change Only (2,3 & 4):                                                                                                          | 2 Square Feet per Linear                                    | Foot of Building Facade                                         |                                        |  |
| [ ] 2. ROOF                                                                                                                                        | 2 Square Feet per Linear Foot of Building Facade            |                                                                 |                                        |  |
| [ ] 3. FREE-STANDING                                                                                                                               | 2 Traffic Lanes - 0.75 Square Feet x Street Frontage        |                                                                 |                                        |  |
|                                                                                                                                                    | 4 or more Traffic Lanes - 1.5 Square Feet x Street Frontage |                                                                 |                                        |  |
| [ ] 4. PROJECTING                                                                                                                                  | 0.5 Square Feet per each Linear Foot of Building Facade     |                                                                 |                                        |  |
| [ ] Existing Externally or Internally II                                                                                                           | luminated - No Change in E                                  | lectrical Service                                               | on-Illuminated                         |  |
| · · · · · · · · · · · · · · · · · · ·                                                                                                              | Linear Feet  inear Feet  Feet Clearance to Gra              | de Feet                                                         |                                        |  |
| Existing Signage/Type:                                                                                                                             |                                                             | ● FOR OFFICE                                                    | ● FOR OFFICE USE ONLY ●                |  |
| Flush hr - 3Rd St                                                                                                                                  | , 53 sq. 1                                                  | Signage Allowed on Par                                          | cel: 3nd DA                            |  |
| thish my Rood                                                                                                                                      | 79 Sq.                                                      | Ft. Building                                                    | /80 Sq. Ft.                            |  |
| Troostandra Rood                                                                                                                                   | /> Sq.                                                      | Ft. Free-Standing                                               | 94 Sq. Ft.                             |  |
| Total Existing: 53                                                                                                                                 | 305 Sq. 1                                                   | Ft. Total Allowed:                                              | 180 Sq. Ft.                            |  |
| COMMENTS:                                                                                                                                          | ,                                                           |                                                                 |                                        |  |
| ·                                                                                                                                                  |                                                             |                                                                 |                                        |  |
| NOTE: No sign may exceed 300 s proposed and existing signage include and locations. Roof signs shall be meaning the signage include and locations. | ling types, dimensions, lett<br>anufactured such that no g  | ering, abutting streets, alleys, ea                             | sements, property lines, l be visible. |  |
| Applicant's Nignofiles                                                                                                                             | r Hata ('an                                                 | imiinav ijevelonment Annroval                                   | 11916                                  |  |

(White: Community Development)

(Canary: Applicant)

(Pink: Code Enforcement)

EAGLE XPRESS 215 N. 3RD.

Rood are

18" X 12' 3" INDIVIDUAL PLASTIC-FORMED LETTERS