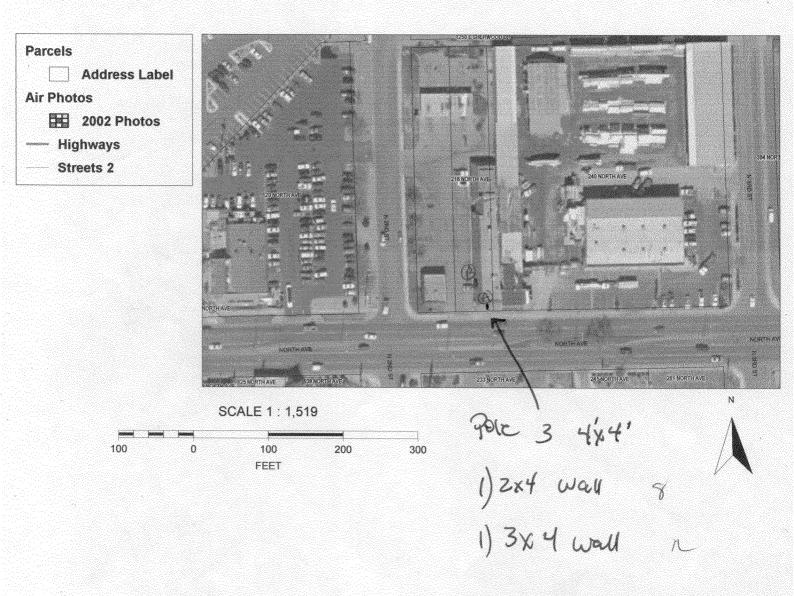

## City of Grand Junction GIS City Map ©

Hoff wheels

Ownership Table Report

Hott wheels

| HPGPCALIII | Prev. Parcel<br>ID | Owner                                       | <b>Location</b> Area |
|------------|--------------------|---------------------------------------------|----------------------|
|            | 11 ·               | NOAH D WHITE CAROLE A WHITE &<br>OLGA CLARK | 216 NORTH<br>4 AVE   |