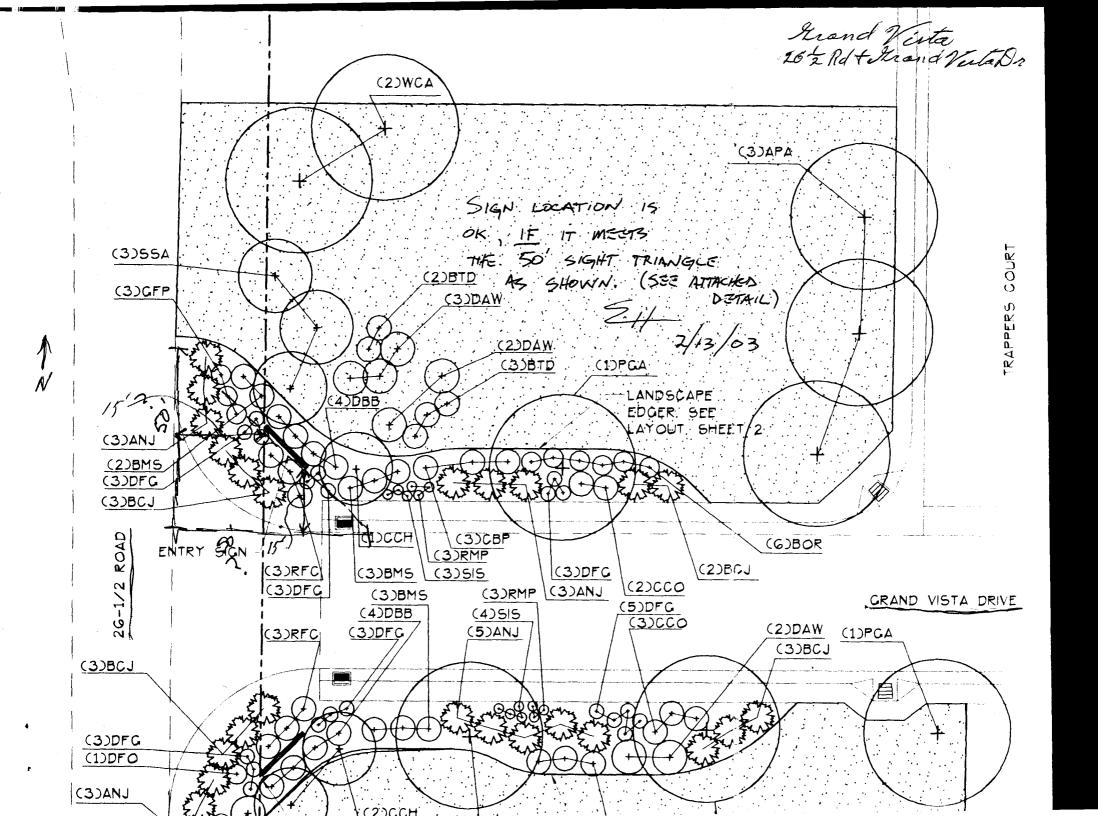

NOTE: No sign may exceed 300 square feet. A separate sign permit is required for each sign. 'Attach a sketch of proposed and existing signage including types, dimensions, lettering, abutting streets, alleys, easements, property lines, and locations. Roof signs shall be manufactured such that no guy wires, braces or supports shall be visible.