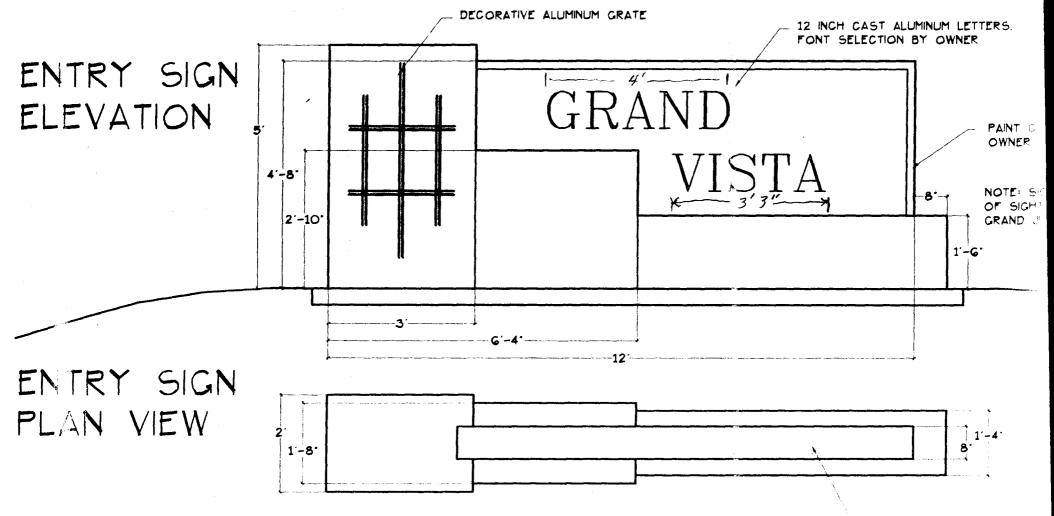

|                                                                           | SIGN PER                                                                        | RMIT                        | Þ                                                                                              |                                             |  |
|---------------------------------------------------------------------------|---------------------------------------------------------------------------------|-----------------------------|------------------------------------------------------------------------------------------------|---------------------------------------------|--|
|                                                                           | Community Develo<br>250 North 5th Stree<br>Grand Junction, Co<br>(970) 244-1430 |                             | Permit No<br>Date Submitted<br>FEE \$ <u></u><br>Tax Schedule <u></u><br>Zone <u></u><br>SF -4 | 2-12-03<br>11-241 - 00-702                  |  |
| BUSINESS NAME<br>STREET ADDRESS<br>PROPERTY OWNER<br>OWNER ADDRESS        | 48 Alapere                                                                      | LICE                        | TRACTOR The Lee<br>ENSE NO2<br>PRESS 10 HPlindep<br>EPHONE NO2                                 | 021035<br>021035<br>endent A 109<br>41-6400 |  |
| [] 1. FLUSH                                                               |                                                                                 | are Feet per Linear Foot of | of Building Facade                                                                             | ,<br>,                                      |  |
| <u>Face Change Only (2,3 &amp;</u><br>[ ] 2. ROOF                         |                                                                                 | are Feet per Linear Foot    | of Building Facade                                                                             |                                             |  |
| X3.FREE-STANDING2 Traffic Lanes - 0.75 Square Feet x Street Frontage      |                                                                                 |                             |                                                                                                |                                             |  |
|                                                                           |                                                                                 | -                           | Square Feet x Street Frontag                                                                   | e                                           |  |
| [] 4. <b>PROJEC</b>                                                       | <b>TING</b> 0.5 S                                                               | quare Feet per each Linea   | r Foot of Building Facade                                                                      |                                             |  |
| [] Existing Externally or                                                 | Internally Illuminate                                                           | d - No Change in Electri    | ical Service                                                                                   | Non-Illuminated                             |  |
| <ul><li>(1 - 4) Area of Propose</li><li>(1,2,4) Building Facade</li></ul> | d Sign <u>7.2</u> Sq<br>M/A Linear Fe                                           |                             |                                                                                                | · · ·                                       |  |
| (1 - 4) Street Frontage                                                   |                                                                                 | et                          | ana n                                                                                          | nonument 5×12                               |  |
| (2,3,4) Height to Top o                                                   | f Sign Fee                                                                      | t Clearance to Grade        | Feet                                                                                           | H U                                         |  |
| Existing Signage/Type:                                                    |                                                                                 |                             | ● FOR OFF                                                                                      | ● FOR OFFICE USE ONLY ●                     |  |
|                                                                           |                                                                                 | Sq. Ft.                     | Signage Allowed on H                                                                           | Parcel:                                     |  |
|                                                                           |                                                                                 | Sq. Ft.                     | Building                                                                                       | Sq. Ft.                                     |  |
|                                                                           |                                                                                 | Sq. Ft.                     | Free-Standing                                                                                  | Sq. Ft.                                     |  |
| Total Existing:                                                           |                                                                                 | Sq. Ft.                     | Total Allowed:                                                                                 | 32 Sq. Ft.                                  |  |
| COMMENTS: <u>Sub</u>                                                      | chiresion Se                                                                    | in alloused                 | 1 only 32 s                                                                                    | sg ft.                                      |  |

NOTE: No sign may exceed 300 square feet. A separate sign permit is required for each sign. 'Attach a sketch of proposed and existing signage including types, dimensions, lettering, abutting streets, alleys, easements, property lines, and locations. Roof signs shall be manufactured such that no guy wires, braces or supports shall be visible.