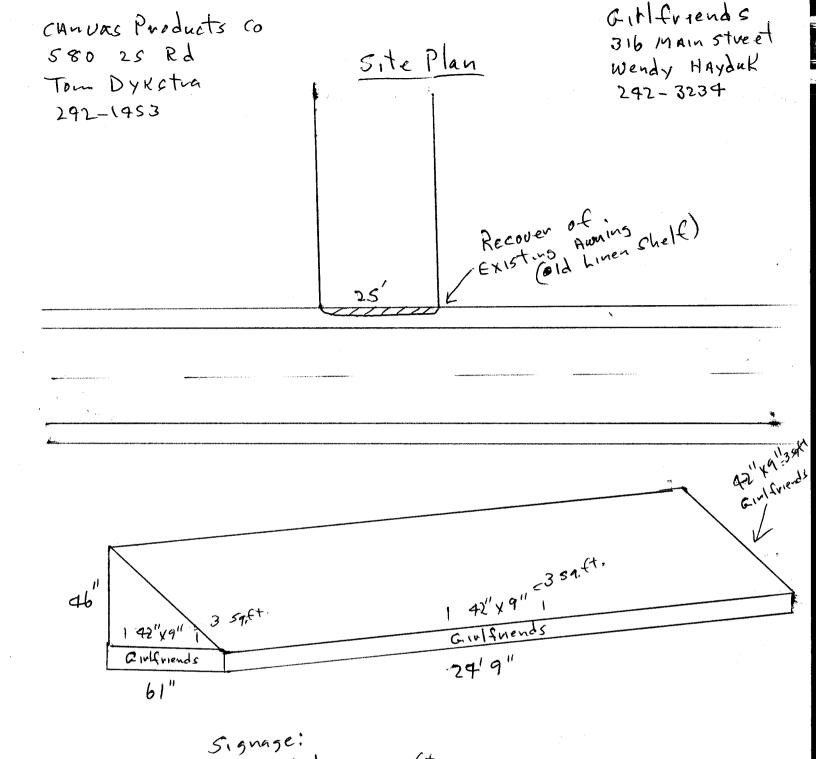

|                                                                                                                | n street LICENS Wagner ADDRE                                             | E NO. 2030232                | Rd                       |  |
|----------------------------------------------------------------------------------------------------------------|--------------------------------------------------------------------------|------------------------------|--------------------------|--|
| [X] 1. FLUSH WALL 2 Square Feet per Linear Foot of Building Facade                                             |                                                                          |                              |                          |  |
| Face Change Only (2,3 & 4):                                                                                    |                                                                          |                              |                          |  |
| [ ] 2. ROOF 2 Square Feet per Linear Foot of Building Facade                                                   |                                                                          |                              |                          |  |
| [ ] 3. FREE-STANDING 2 Traffic Lanes - 0.75 Square Feet x Street Frontage                                      |                                                                          |                              |                          |  |
| 4 or more Traffic Lanes - 1.5 Square Feet x Street Frontage                                                    |                                                                          |                              |                          |  |
| [ ] 4. PROJECTING                                                                                              | 0.5 Square Feet per each Linear F                                        | oot of Building Facade       |                          |  |
| [ ] Existing Externally or Internally Illuminated - No Change in Electrical Service                            |                                                                          |                              |                          |  |
| (1,2,4) Building Facade $\frac{25}{25}$ Li                                                                     | Square Feet X 3 = 9 inear Feet near Feet Feet Clearance to Grade         | Feet                         |                          |  |
| Existing Signage/Type:                                                                                         |                                                                          | ● FOR OFFICE                 | USE ONLY •               |  |
|                                                                                                                | Sq. Ft.                                                                  | Signage Allowed on Parc      | cel:                     |  |
|                                                                                                                | Sq. Ft.                                                                  | Building                     | 50 Sq. Ft.               |  |
|                                                                                                                | Sq. Ft.                                                                  | Free-Standing                | Sq. Ft.                  |  |
| Total Existing:                                                                                                | O Sq. Ft.                                                                | Total Allowed:               | 50 Sq. Ft.               |  |
| NOTE: No sign may exceed 300 sq proposed and existing signage including and locations. Roof signs shall be man | ng types, dimensions, lettering, a                                       | butting streets, alleys, eas | sements, property lines, |  |
| Applicant's Signature                                                                                          | $\frac{2-9-2003}{\text{Date}} \frac{\text{Community}}{\text{Community}}$ | Development Approval         | W 2/4/03<br>Date         |  |
| (White: Community Development)                                                                                 | (Canary: Applicant)                                                      | (Pin                         | k: Code Enforcement)     |  |

Total = 9 59.6t.