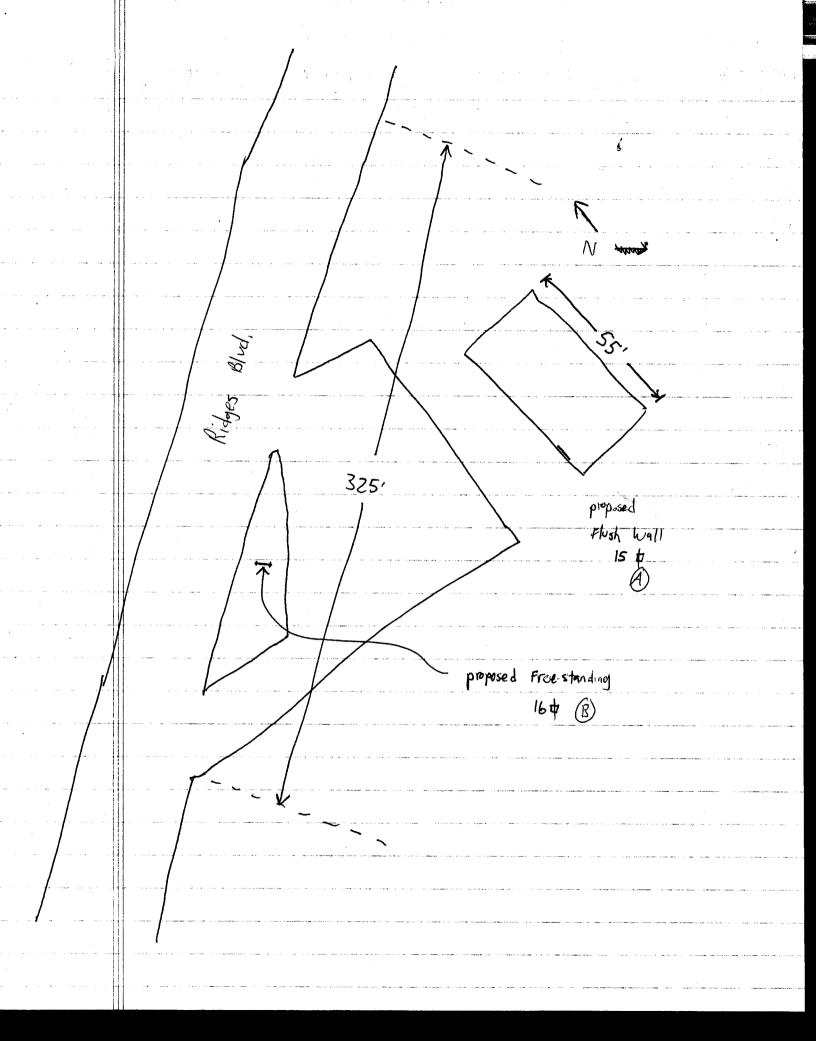

| (270) 244 1                                                                                                 |                                           |                               |                                                           |                |
|-------------------------------------------------------------------------------------------------------------|-------------------------------------------|-------------------------------|-----------------------------------------------------------|----------------|
| BUSINESS NAME (Olora do                                                                                     | West Financial A                          | dusors CONT                   | RACTOR BUDS Signs                                         |                |
| street address 372 Ridg                                                                                     |                                           | -                             | ISE NO. 7030/06                                           |                |
| PROPERTY OWNER <u>David K</u> e                                                                             | ~ -                                       | ADDR                          |                                                           |                |
| OWNER ADDRESS 372 Ridg                                                                                      | es Blud                                   | TELEI                         | PHONE NO. Eric                                            |                |
| [ ] 1. FLUSH WALL                                                                                           | 2 Square Feet per I                       | inear Foot of                 | Building Facade                                           | ,              |
| Face Change Only (2,3 & 4):                                                                                 | 2 Canara East non I                       | inour Foot of                 | Duilding Enondo                                           |                |
| [ ] 2. ROOF  3. FREE-STANDING                                                                               | 2 Square Feet per I                       |                               | et x Street Frontage                                      |                |
| 3. FREE-STANDING                                                                                            |                                           | -                             | uare Feet x Street Frontage                               |                |
| [ ] 4. PROJECTING                                                                                           |                                           | _                             | Foot of Building Facade                                   |                |
|                                                                                                             |                                           |                               |                                                           |                |
| [ ] Existing Externally or Internally III                                                                   | uminated - No Chang                       | ge in Electric                | al Service [XN                                            | on-Illuminated |
| (1 - 4) Street Frontage 325 L (2,3,4) Height to Top of Sign 8 Existing Signage/Type:                        | inear Feet Feet Clearance                 | to Grade                      | Feet  FOR OFFICE                                          | USE ONLY ●     |
|                                                                                                             | 8                                         | Sq. Ft.                       | Signage Allowed on Parc                                   |                |
|                                                                                                             | 1                                         | Sq. Ft.                       | Building                                                  | //O Sq. Ft.    |
|                                                                                                             |                                           | Sq. Ft.                       | Free-Standing                                             | 244 Sq. Ft.    |
| Total Existing:                                                                                             |                                           | Sq. Ft.                       | Total Allowed:                                            | 244' Sq. Ft.   |
| CONGRESSION                                                                                                 |                                           |                               | •                                                         |                |
| COMMENTS:                                                                                                   |                                           |                               |                                                           |                |
|                                                                                                             |                                           |                               |                                                           |                |
| NOTE: No sign may exceed 300 s proposed and existing signage includ and locations. Roof signs shall be many | ing types, dimension anufactured such tha | s, lettering,<br>t no guy wir | abutting streets, alleys, eases, braces or supports shall | be visible.    |
| In Bent                                                                                                     | 9-16-03                                   | Day                           | deen Henderson<br>y Development Approval                  | 9-16-03        |
| Applicant's Signature                                                                                       | Date                                      | Communit                      | y Development Approval                                    | Date           |
|                                                                                                             |                                           |                               |                                                           |                |

| Grand Junction, CO 81501<br>(970) 244-1430                                                                                                                                                                                                                                                                                                                                                                                                                                                                                                                                                                                                                                                                                                                                                                                                                                                                                                                                                                                                                                                                                                                                                                                                                                                                                                                                                                                                                                                                                                                                                                                                                                                                                                                                                                                                                                                                                                                                                                                                                                                                                     |                                                              |                                 | Tax Schedule <u>2945-201-10-021</u> Zone <u>PD</u> |                                            |                       |  |
|--------------------------------------------------------------------------------------------------------------------------------------------------------------------------------------------------------------------------------------------------------------------------------------------------------------------------------------------------------------------------------------------------------------------------------------------------------------------------------------------------------------------------------------------------------------------------------------------------------------------------------------------------------------------------------------------------------------------------------------------------------------------------------------------------------------------------------------------------------------------------------------------------------------------------------------------------------------------------------------------------------------------------------------------------------------------------------------------------------------------------------------------------------------------------------------------------------------------------------------------------------------------------------------------------------------------------------------------------------------------------------------------------------------------------------------------------------------------------------------------------------------------------------------------------------------------------------------------------------------------------------------------------------------------------------------------------------------------------------------------------------------------------------------------------------------------------------------------------------------------------------------------------------------------------------------------------------------------------------------------------------------------------------------------------------------------------------------------------------------------------------|--------------------------------------------------------------|---------------------------------|----------------------------------------------------|--------------------------------------------|-----------------------|--|
| (770) 244-1430                                                                                                                                                                                                                                                                                                                                                                                                                                                                                                                                                                                                                                                                                                                                                                                                                                                                                                                                                                                                                                                                                                                                                                                                                                                                                                                                                                                                                                                                                                                                                                                                                                                                                                                                                                                                                                                                                                                                                                                                                                                                                                                 |                                                              |                                 | Zone <u> </u>                                      |                                            |                       |  |
| BUSINESS NAME Colorado West Fing<br>STREET ADDRESS 372 Ridges<br>PROPERTY OWNER David Koos<br>OWNER ADDRESS 372 Ridges                                                                                                                                                                                                                                                                                                                                                                                                                                                                                                                                                                                                                                                                                                                                                                                                                                                                                                                                                                                                                                                                                                                                                                                                                                                                                                                                                                                                                                                                                                                                                                                                                                                                                                                                                                                                                                                                                                                                                                                                         | Blud                                                         | LICENS<br>ADDRE                 | SE NO                                              | Buds Sign<br>2030106<br>55 ute<br>245-7700 |                       |  |
| Face Change Only (2,3 & 4):         [ ] 2. ROOF       2 Sq         [ ] 3. FREE-STANDING       2 Transport                                                                                                                                                                                                                                                                                                                                                                                                                                                                                                                                                                                                                                                                                                                                                                                                                                                                                                                                                                                                                                                                                                                                                                                                                                                                                                                                                                                                                                                                                                                                                                                                                                                                                                                                                                                                                                                                                                                                                                                                                      | uare Feet per Lir<br>uare Feet per Lir<br>affic Lanes - 0.75 | near Foot of I<br>5 Square Feet | Building Facade                                    | age                                        |                       |  |
| ÷                                                                                                                                                                                                                                                                                                                                                                                                                                                                                                                                                                                                                                                                                                                                                                                                                                                                                                                                                                                                                                                                                                                                                                                                                                                                                                                                                                                                                                                                                                                                                                                                                                                                                                                                                                                                                                                                                                                                                                                                                                                                                                                              | more Traffic Lan Square Feet per e                           | each Linear F                   | oot of Building                                    | Facade                                     | -Illuminated          |  |
| (1,2,4) Building Facade 55 Linear Facade 325 Linear Facade 4 Facad |                                                              | Grade                           | 7 Feet                                             |                                            |                       |  |
| Existing Signage/Type:                                                                                                                                                                                                                                                                                                                                                                                                                                                                                                                                                                                                                                                                                                                                                                                                                                                                                                                                                                                                                                                                                                                                                                                                                                                                                                                                                                                                                                                                                                                                                                                                                                                                                                                                                                                                                                                                                                                                                                                                                                                                                                         |                                                              | G. F.                           | ● FOR OFFICE USE ONLY ●                            |                                            |                       |  |
| Free -Standing                                                                                                                                                                                                                                                                                                                                                                                                                                                                                                                                                                                                                                                                                                                                                                                                                                                                                                                                                                                                                                                                                                                                                                                                                                                                                                                                                                                                                                                                                                                                                                                                                                                                                                                                                                                                                                                                                                                                                                                                                                                                                                                 |                                                              | Sq. Ft. Sq. Ft.                 | Building  Free-Standin                             | owed on Parcel:                            | 110 Sq. Ft.           |  |
| Total Existing:                                                                                                                                                                                                                                                                                                                                                                                                                                                                                                                                                                                                                                                                                                                                                                                                                                                                                                                                                                                                                                                                                                                                                                                                                                                                                                                                                                                                                                                                                                                                                                                                                                                                                                                                                                                                                                                                                                                                                                                                                                                                                                                |                                                              | Sq. Ft.                         | Total Al                                           | <del></del>                                | 244 Sq. Ft.           |  |
| NOTE: No sign may exceed 200 square f                                                                                                                                                                                                                                                                                                                                                                                                                                                                                                                                                                                                                                                                                                                                                                                                                                                                                                                                                                                                                                                                                                                                                                                                                                                                                                                                                                                                                                                                                                                                                                                                                                                                                                                                                                                                                                                                                                                                                                                                                                                                                          | ingt A gament                                                | o sion norm                     | it is required                                     | for each size                              | Attach o cleatch -f   |  |
| NOTE: No sign may exceed 300 square f proposed and existing signage including type and locations. Roof signs shall be manufactured.                                                                                                                                                                                                                                                                                                                                                                                                                                                                                                                                                                                                                                                                                                                                                                                                                                                                                                                                                                                                                                                                                                                                                                                                                                                                                                                                                                                                                                                                                                                                                                                                                                                                                                                                                                                                                                                                                                                                                                                            | es, dimensions,<br>ured such that r                          | lettering, al<br>no guy wires   | butting streets<br>s, braces or su                 | , alleys, easem<br>pports shall be         | ents, property lines, |  |
| ein Benith                                                                                                                                                                                                                                                                                                                                                                                                                                                                                                                                                                                                                                                                                                                                                                                                                                                                                                                                                                                                                                                                                                                                                                                                                                                                                                                                                                                                                                                                                                                                                                                                                                                                                                                                                                                                                                                                                                                                                                                                                                                                                                                     | 1-16-03                                                      | Dayl                            | en Hen                                             | derson                                     | 9-16-03               |  |
| Applicant's Signature D                                                                                                                                                                                                                                                                                                                                                                                                                                                                                                                                                                                                                                                                                                                                                                                                                                                                                                                                                                                                                                                                                                                                                                                                                                                                                                                                                                                                                                                                                                                                                                                                                                                                                                                                                                                                                                                                                                                                                                                                                                                                                                        |                                                              |                                 | Development                                        |                                            | Date                  |  |