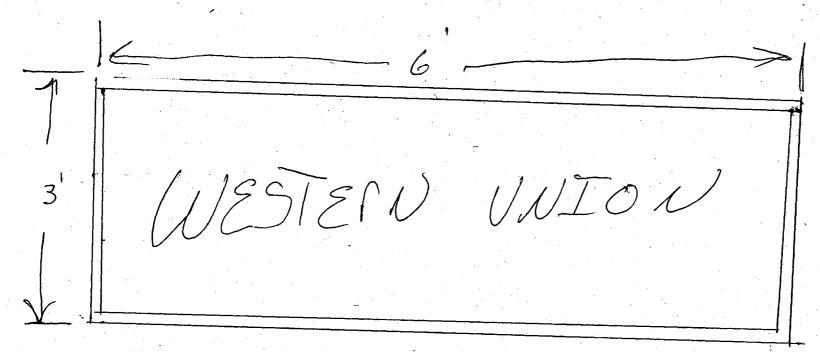

(Canary: Applicant)

(White: Community Development)

(Pink: Building Dept)

BLACK LZHTERS YELLOW FACE BLACK CABINET