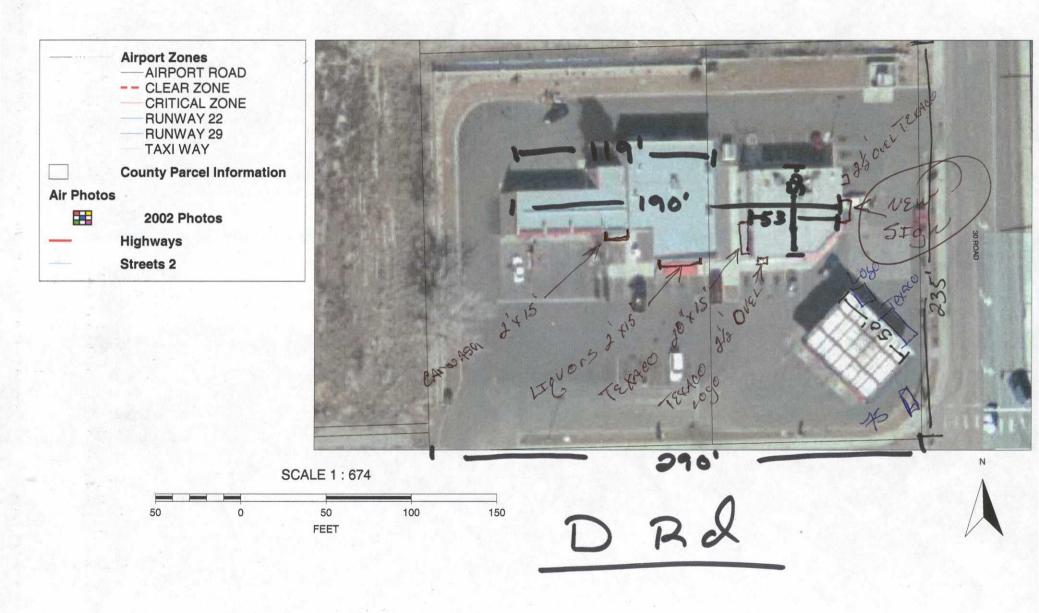

| Ft. Signage Allowed on Parcel: 30 R .  Ft. Building 200 Sq. Ft.  Ft. Free-Standing Sq. Ft.  Ft. Total Allowed: 5 Sq. Ft.  ance is required for each sign. Attach a sketch, to scale, of Attach a plot plan, to scale, showing: abutting streets, alleys, existing buildings to proposed signs and required setbacks. A |

(Canary: Applicant)

(White: Community Development)

(Pink: Building Dept)



BLACK LZHTERS YELLOW FACE BLACK CABINET

## City of Grand Junction GIS Zoning Map