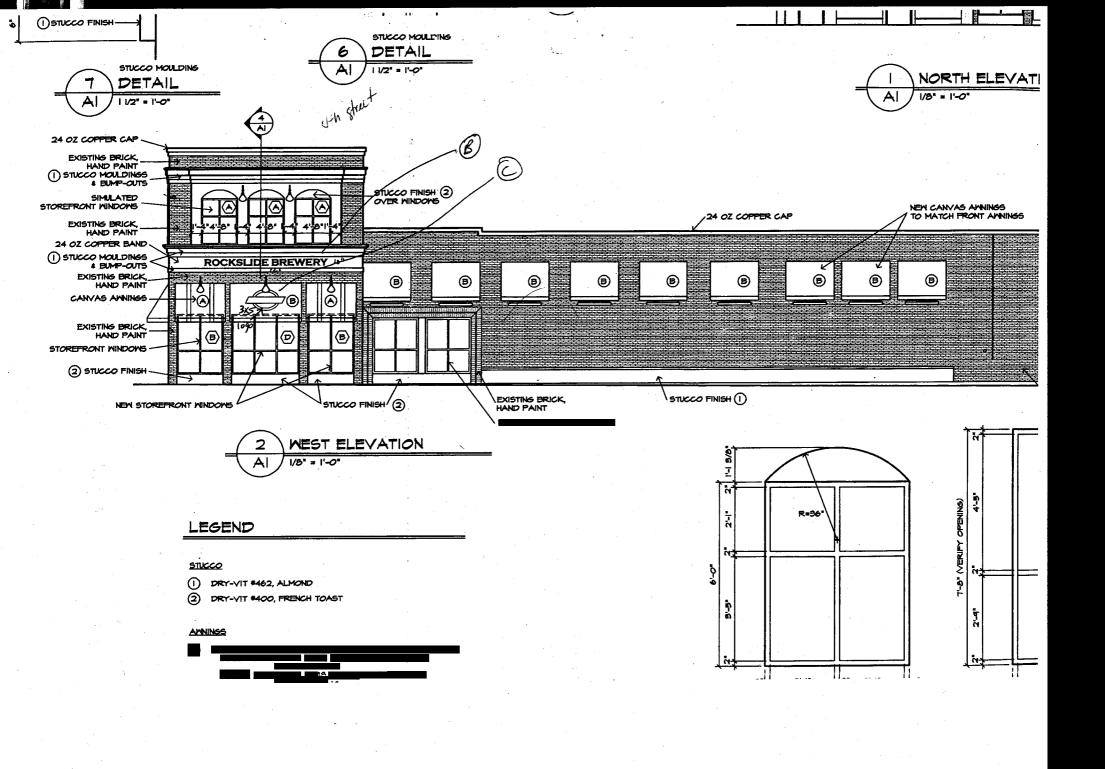

| 924-                                                                                                                                            |                                                   |                                                                                                               |                                           |
|-------------------------------------------------------------------------------------------------------------------------------------------------|---------------------------------------------------|---------------------------------------------------------------------------------------------------------------|-------------------------------------------|
| BUSINESS NAME Rockslide STREET ADDRESS 401 Maio PROPERTY OWNER Scott H OWNER ADDRESS Same                                                       | n St LI                                           | ONTRACTOR Platinum S<br>ICENSE NO. Z030603<br>DDRESS Z916 I-70B<br>ELEPHONE NO. Z48-967                       |                                           |
| DA-1. FLUSH WALL  Face Change Only (2,3 & 4):  [ ] 2. ROOF  [ ] 3. FREE-STANDING  [ ] 4. PROJECTING  [ ] Existing Externally or Internally Illu | 0.5 Square Feet per each Lir                      | oot of Building Facade re Feet x Street Frontage 5 Square Feet x Street Frontage near Foot of Building Facade | luminated                                 |
| (1 - 4) Area of Proposed Sign /5 (1,2,4) Building Facade /25 Li (1 - 4) Street Frontage /25 Li (2,3,4) Height to Top of Sign                    | inear Feet                                        | Feet Pop of Figure 1999                                                                                       | OWY A                                     |
| Existing Signage/Type:                                                                                                                          | 0 0                                               | FOR OFFICE USE Signage Allowed on Parcel: 5                                                                   |                                           |
| Flushwall (A) & (B)  Total Existing:                                                                                                            | 98 Sq. Ft.  26, 7 Sq. Ft.  Sq. Ft.  124.7 Sq. Ft. | Building 6                                                                                                    | 250 Sq. Ft.<br>250 Sq. Ft.<br>250 Sq. Ft. |
| COMMENTS: lettering                                                                                                                             | logo on                                           | awning                                                                                                        |                                           |
| NOTE: No sign may exceed 300 sq proposed and existing signage including and locations. Roof signs shall be man                                  | ng types, dimensions, letteri                     | ing, abutting streets, alleys, easemen                                                                        | nts, property lines,                      |
| Applicant's Signature                                                                                                                           | Date Comm                                         | nunity Development Approval                                                                                   | Date                                      |
| (White: Community Development)                                                                                                                  | (Canary: Appli                                    |                                                                                                               | ode Enforcement)                          |