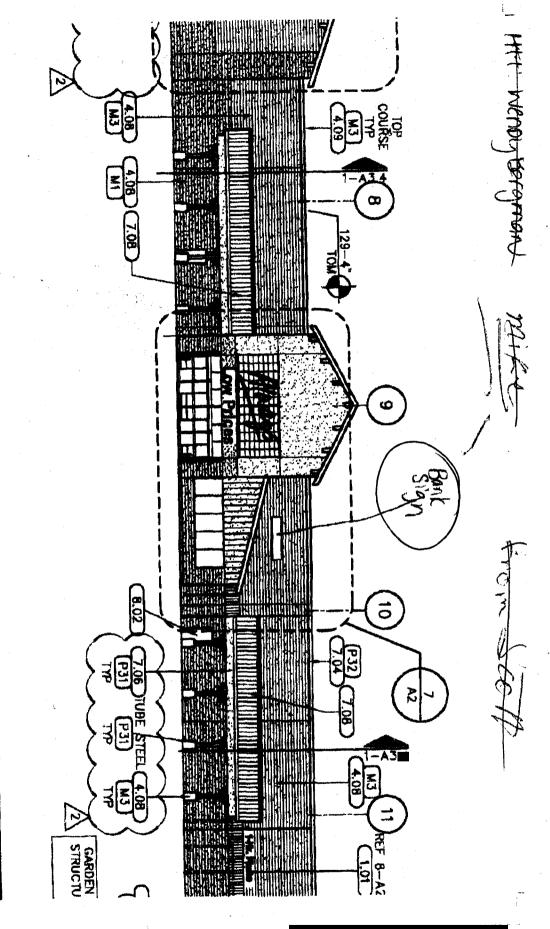

| 924-                                                                                                                                            |                                                   |                                                                                                               |                                           |
|-------------------------------------------------------------------------------------------------------------------------------------------------|---------------------------------------------------|---------------------------------------------------------------------------------------------------------------|-------------------------------------------|
| BUSINESS NAME Rockslide STREET ADDRESS 401 Maio PROPERTY OWNER Scott H OWNER ADDRESS Same                                                       | n St LI                                           | ONTRACTOR Platinum S<br>ICENSE NO. Z030603<br>DDRESS Z916 I-70B<br>ELEPHONE NO. Z48-967                       |                                           |
| DA-1. FLUSH WALL  Face Change Only (2,3 & 4):  [ ] 2. ROOF  [ ] 3. FREE-STANDING  [ ] 4. PROJECTING  [ ] Existing Externally or Internally Illu | 0.5 Square Feet per each Lir                      | oot of Building Facade re Feet x Street Frontage 5 Square Feet x Street Frontage near Foot of Building Facade | luminated                                 |
| (1 - 4) Area of Proposed Sign /5 (1,2,4) Building Facade /25 Li (1 - 4) Street Frontage /25 Li (2,3,4) Height to Top of Sign                    | inear Feet                                        | Feet Pop of Figure 1999                                                                                       | OWY A                                     |
| Existing Signage/Type:                                                                                                                          | 0 0                                               | FOR OFFICE USE Signage Allowed on Parcel: 5                                                                   |                                           |
| Flushwall (A) & (B)  Total Existing:                                                                                                            | 98 Sq. Ft.  26, 7 Sq. Ft.  Sq. Ft.  124.7 Sq. Ft. | Building 6                                                                                                    | 250 Sq. Ft.<br>250 Sq. Ft.<br>250 Sq. Ft. |
| COMMENTS: lettering                                                                                                                             | logo on                                           | awning                                                                                                        |                                           |
| NOTE: No sign may exceed 300 sq proposed and existing signage including and locations. Roof signs shall be man                                  | ng types, dimensions, letteri                     | ing, abutting streets, alleys, easemen                                                                        | nts, property lines,                      |
| Applicant's Signature                                                                                                                           | Date Comm                                         | nunity Development Approval                                                                                   | Date                                      |
| (White: Community Development)                                                                                                                  | (Canary: Appli                                    |                                                                                                               | ode Enforcement)                          |