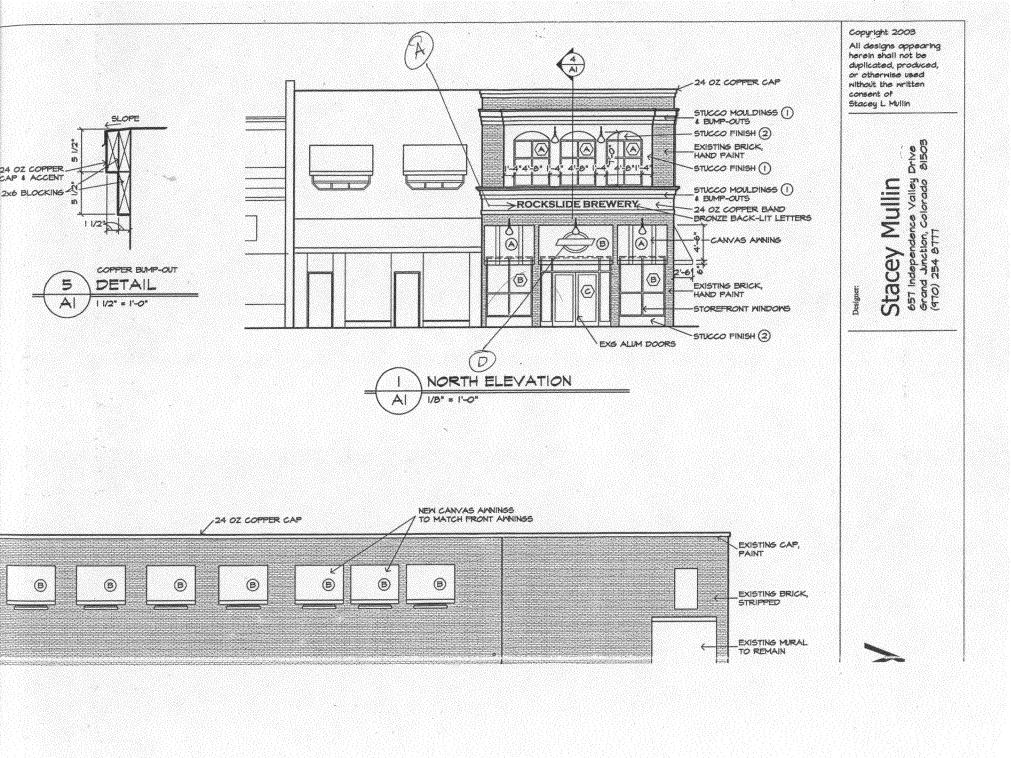

| 924-                                                                                                                                            |                                                   |                                                                                                               |                                           |
|-------------------------------------------------------------------------------------------------------------------------------------------------|---------------------------------------------------|---------------------------------------------------------------------------------------------------------------|-------------------------------------------|
| BUSINESS NAME Rockslide STREET ADDRESS 401 Maio PROPERTY OWNER Scott H OWNER ADDRESS Same                                                       | n St LI                                           | ONTRACTOR Platinum S<br>ICENSE NO. Z030603<br>DDRESS Z916 I-70B<br>ELEPHONE NO. Z48-967                       |                                           |
| DA-1. FLUSH WALL  Face Change Only (2,3 & 4):  [ ] 2. ROOF  [ ] 3. FREE-STANDING  [ ] 4. PROJECTING  [ ] Existing Externally or Internally Illu | 0.5 Square Feet per each Lir                      | oot of Building Facade re Feet x Street Frontage 5 Square Feet x Street Frontage near Foot of Building Facade | luminated                                 |
| (1 - 4) Area of Proposed Sign /5 (1,2,4) Building Facade /25 Li (1 - 4) Street Frontage /25 Li (2,3,4) Height to Top of Sign                    | inear Feet                                        | Feet Pop of Figure 1999                                                                                       | OWY A                                     |
| Existing Signage/Type:                                                                                                                          | 0 0                                               | FOR OFFICE USE Signage Allowed on Parcel: 5                                                                   |                                           |
| Flushwall (A) & (B)  Total Existing:                                                                                                            | 98 Sq. Ft.  26, 7 Sq. Ft.  Sq. Ft.  124.7 Sq. Ft. | Building 6                                                                                                    | 250 Sq. Ft.<br>250 Sq. Ft.<br>250 Sq. Ft. |
| COMMENTS: lettering                                                                                                                             | logo on                                           | awning                                                                                                        |                                           |
| NOTE: No sign may exceed 300 sq proposed and existing signage including and locations. Roof signs shall be man                                  | ng types, dimensions, letteri                     | ing, abutting streets, alleys, easemen                                                                        | nts, property lines,                      |
| Applicant's Signature                                                                                                                           | Date Comm                                         | nunity Development Approval                                                                                   | Date                                      |
| (White: Community Development)                                                                                                                  | (Canary: Appli                                    |                                                                                                               | ode Enforcement)                          |