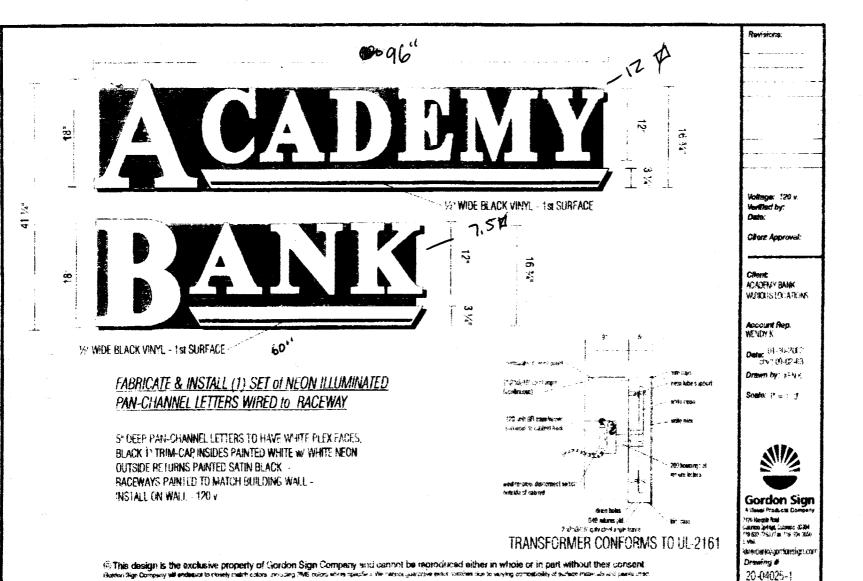

| 924-                                                                                                                                            |                                                   |                                                                                                               |                                           |
|-------------------------------------------------------------------------------------------------------------------------------------------------|---------------------------------------------------|---------------------------------------------------------------------------------------------------------------|-------------------------------------------|
| BUSINESS NAME Rockslide STREET ADDRESS 401 Maio PROPERTY OWNER Scott H OWNER ADDRESS Same                                                       | n St LI                                           | ONTRACTOR Platinum S<br>ICENSE NO. Z030603<br>DDRESS Z916 I-70B<br>ELEPHONE NO. Z48-967                       |                                           |
| DA-1. FLUSH WALL  Face Change Only (2,3 & 4):  [ ] 2. ROOF  [ ] 3. FREE-STANDING  [ ] 4. PROJECTING  [ ] Existing Externally or Internally Illu | 0.5 Square Feet per each Lir                      | oot of Building Facade re Feet x Street Frontage 5 Square Feet x Street Frontage near Foot of Building Facade | luminated                                 |
| (1 - 4) Area of Proposed Sign /5 (1,2,4) Building Facade /25 Li (1 - 4) Street Frontage /25 Li (2,3,4) Height to Top of Sign                    | inear Feet                                        | Feet Pop of Figure 1999                                                                                       | OWY A                                     |
| Existing Signage/Type:                                                                                                                          | 0 0                                               | FOR OFFICE USE Signage Allowed on Parcel: 5                                                                   |                                           |
| Flushwall (A) & (B)  Total Existing:                                                                                                            | 98 Sq. Ft.  26, 7 Sq. Ft.  Sq. Ft.  124.7 Sq. Ft. | Building 6                                                                                                    | 250 Sq. Ft.<br>250 Sq. Ft.<br>250 Sq. Ft. |
| COMMENTS: lettering                                                                                                                             | logo on                                           | awning                                                                                                        |                                           |
| NOTE: No sign may exceed 300 sq proposed and existing signage including and locations. Roof signs shall be man                                  | ng types, dimensions, letteri                     | ing, abutting streets, alleys, easemen                                                                        | nts, property lines,                      |
| Applicant's Signature                                                                                                                           | Date Comm                                         | nunity Development Approval                                                                                   | Date                                      |
| (White: Community Development)                                                                                                                  | (Canary: Appli                                    |                                                                                                               | ode Enforcement)                          |