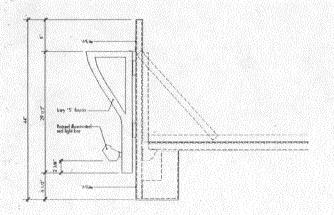

| TAY COUEDING TOWARD                                                                                                                                                                                                                                                      | CONTR                                                                                                                                                                                                                      | ACTOR dates votes to a second                                                                                                                                                                                                                                                                             |  |  |  |
|--------------------------------------------------------------------------------------------------------------------------------------------------------------------------------------------------------------------------------------------------------------------------|----------------------------------------------------------------------------------------------------------------------------------------------------------------------------------------------------------------------------|-----------------------------------------------------------------------------------------------------------------------------------------------------------------------------------------------------------------------------------------------------------------------------------------------------------|--|--|--|
| TAX SCHEDULE 2943-174-                                                                                                                                                                                                                                                   |                                                                                                                                                                                                                            | CONTRACTOR Western noon sign co                                                                                                                                                                                                                                                                           |  |  |  |
| BUSINESS NAME Shell Texae                                                                                                                                                                                                                                                |                                                                                                                                                                                                                            | LICENSE NO. 2030815                                                                                                                                                                                                                                                                                       |  |  |  |
| STREET ADDRESS 40/ 30 Rd                                                                                                                                                                                                                                                 |                                                                                                                                                                                                                            | ADDRESS 3/83 Hall Ave chand Tet TELEPHONE NO. 523 4045                                                                                                                                                                                                                                                    |  |  |  |
| PROPERTY OWNER Fruitvale 7                                                                                                                                                                                                                                               |                                                                                                                                                                                                                            |                                                                                                                                                                                                                                                                                                           |  |  |  |
| OWNER ADDRESS GO1 30 Rd                                                                                                                                                                                                                                                  | CONTA                                                                                                                                                                                                                      | ACT PERSON RZY MCM2418                                                                                                                                                                                                                                                                                    |  |  |  |
| [                                                                                                                                                                                                                                                                        | 2 Square Feet per Linear Foot of I<br>2 Square Feet per Linear Foot of I<br>2 Traffic Lanes - 0.75 Square Fee<br>4 or more Traffic Lanes - 1.5 Squ<br>0.5 Square Feet per each Linear F<br>See #3 Spacing Requirements; No | Building Facade t x Street Frontage are Feet x Street Frontage                                                                                                                                                                                                                                            |  |  |  |
| [ ] Externally Illuminated                                                                                                                                                                                                                                               | [X Internally Illuminated                                                                                                                                                                                                  | [ ] Non-Illuminated                                                                                                                                                                                                                                                                                       |  |  |  |
| (1-5) Area of Proposed Sign: 16.20 Square Feet (1,2,4) Building Façade: 53 + 4 Linear Feet (1-4) Street Frontage: 20 Linear Feet (2-5) Height to Top of Sign: 20 Feet Clearance to Grade: 18 Feet (5) Distance from all Existing Off-Premise Signs within 600 Feet: Feet |                                                                                                                                                                                                                            |                                                                                                                                                                                                                                                                                                           |  |  |  |
|                                                                                                                                                                                                                                                                          |                                                                                                                                                                                                                            | ·                                                                                                                                                                                                                                                                                                         |  |  |  |
| EXISTING SIGNAGE/TYPE:                                                                                                                                                                                                                                                   |                                                                                                                                                                                                                            | • FOR OFFICE USE ONLY •                                                                                                                                                                                                                                                                                   |  |  |  |
| EXISTING SIGNAGE/TYPE:  Monument Sign                                                                                                                                                                                                                                    | Sq. Ft.                                                                                                                                                                                                                    | Signage Allowed on Parcel: D                                                                                                                                                                                                                                                                              |  |  |  |
|                                                                                                                                                                                                                                                                          | Sq. Ft.                                                                                                                                                                                                                    |                                                                                                                                                                                                                                                                                                           |  |  |  |
| Monument Sign                                                                                                                                                                                                                                                            |                                                                                                                                                                                                                            | Signage Allowed on Parcel: D                                                                                                                                                                                                                                                                              |  |  |  |
| Monument Sign<br>Bldg. Sign<br>Western union sign                                                                                                                                                                                                                        | Sq. Ft.                                                                                                                                                                                                                    | Signage Allowed on Parcel: D C O  Building 180 Sq. Ft.                                                                                                                                                                                                                                                    |  |  |  |
| Monument Sign<br>Bldg. Sign<br>Western union sign                                                                                                                                                                                                                        |                                                                                                                                                                                                                            | Signage Allowed on Parcel: D C O  Building 180 Sq. Ft.  Free-Standing 217.5 Sq. Ft.                                                                                                                                                                                                                       |  |  |  |
| Monvent Sign  Sldg. Sign  Western union Sign  Total:  COMMENTS:  NOTE: No sign may exceed 300 squar proposed and existing signage including to                                                                                                                           | Sq. Ft.  18 Sq. Ft.  18 Sq. Ft.  Sq. Ft.  Sq. Ft.  Sq. Ft.  Sq. Ft.  Sq. Ft.  Existing: 50 Sq. Ft.  re feet. A separate sign clearance is ypes, dimensions and lettering. Attachroperty lines, distances from existing     | Signage Allowed on Parcel: DO Sq. Ft.  Building 180 Sq. Ft.  Free-Standing 217.5 Sq. Ft.  Total Allowed: 217.5 Sq. Ft.  required for each sign. Attach a sketch, to scale, of a plot plan, to scale, showing: abutting streets, alleys, buildings to proposed signs and required setbacks. A              |  |  |  |
| We now ent Sign  Bldg. Sign  We stern union Sign  Total  COMMENTS:  NOTE: No sign may exceed 300 squar proposed and existing signage including to easements, driveways, encroachments, p                                                                                 | Sq. Ft.  18 Sq. Ft.  18 Sq. Ft.  Existing: 50 Sq. Ft.  The feet. A separate sign clearance is sypes, dimensions and lettering. Attach property lines, distances from existing UILDING DEPARTMENT IS ALSO                   | Signage Allowed on Parcel: D C Sq. Ft.  Building 180 Sq. Ft.  Free-Standing 217.5 Sq. Ft.  Total Allowed: 217.5 Sq. Ft.  required for each sign. Attach a sketch, to scale, of a plot plan, to scale, showing: abutting streets, alleys, buildings to proposed signs and required setbacks. A D REQUIRED. |  |  |  |

(Pink: Building Dept)

(Canary: Applicant)

(Goldenrod: Code Enforcement)

Existing

Proposed

Title: Fruitvale Site Id.: 2996 D Road City: Grand Junction

State: CO