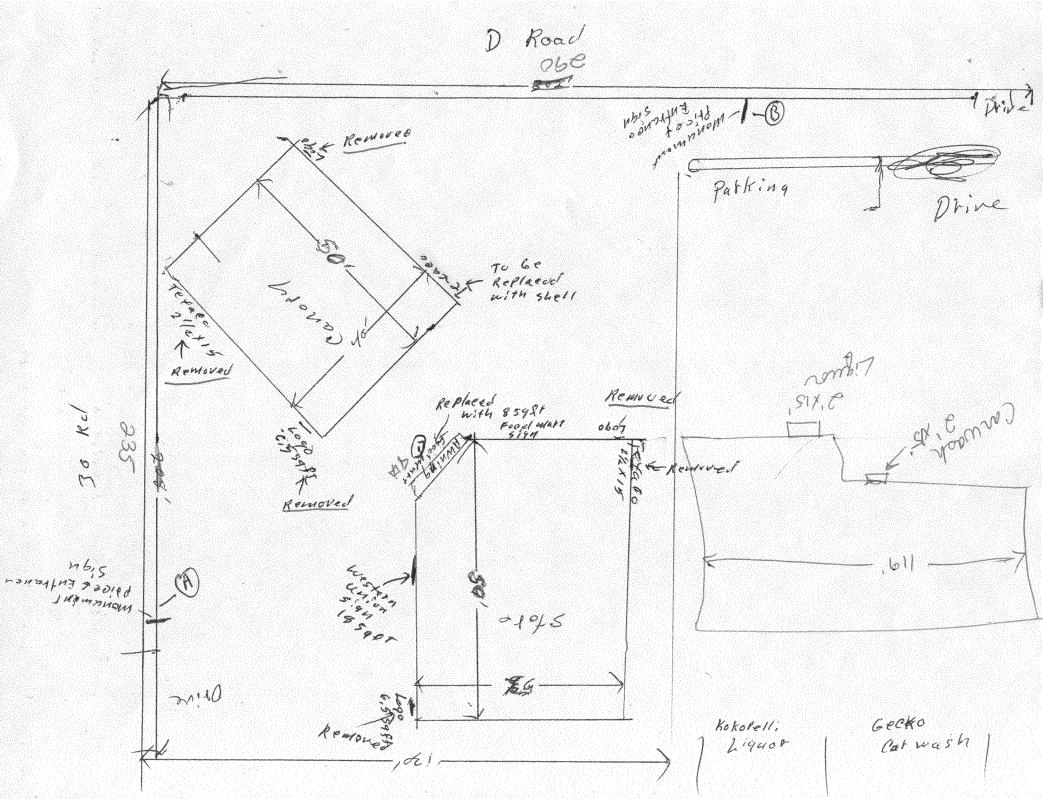

| TAY COUEDING TOWARD                                                                                                                                                                                                                                                      | CONTR                                                                                                                                                                                                                      | ACTOR dates votes to a second                                                                                                                                                                                                                                                                             |  |  |  |
|--------------------------------------------------------------------------------------------------------------------------------------------------------------------------------------------------------------------------------------------------------------------------|----------------------------------------------------------------------------------------------------------------------------------------------------------------------------------------------------------------------------|-----------------------------------------------------------------------------------------------------------------------------------------------------------------------------------------------------------------------------------------------------------------------------------------------------------|--|--|--|
| TAX SCHEDULE 2943-174-                                                                                                                                                                                                                                                   |                                                                                                                                                                                                                            | CONTRACTOR Western noon sign co                                                                                                                                                                                                                                                                           |  |  |  |
| BUSINESS NAME Shell Texae                                                                                                                                                                                                                                                |                                                                                                                                                                                                                            | LICENSE NO. 2030815                                                                                                                                                                                                                                                                                       |  |  |  |
| STREET ADDRESS 40/ 30 Rd                                                                                                                                                                                                                                                 |                                                                                                                                                                                                                            | ADDRESS 3/83 Hall Ave chand Tet TELEPHONE NO. 523 4045                                                                                                                                                                                                                                                    |  |  |  |
| PROPERTY OWNER Fruitvale 7                                                                                                                                                                                                                                               |                                                                                                                                                                                                                            |                                                                                                                                                                                                                                                                                                           |  |  |  |
| OWNER ADDRESS GO1 30 Rd                                                                                                                                                                                                                                                  | CONTA                                                                                                                                                                                                                      | ACT PERSON RZY MCM2418                                                                                                                                                                                                                                                                                    |  |  |  |
| [                                                                                                                                                                                                                                                                        | 2 Square Feet per Linear Foot of I<br>2 Square Feet per Linear Foot of I<br>2 Traffic Lanes - 0.75 Square Fee<br>4 or more Traffic Lanes - 1.5 Squ<br>0.5 Square Feet per each Linear F<br>See #3 Spacing Requirements; No | Building Facade t x Street Frontage are Feet x Street Frontage                                                                                                                                                                                                                                            |  |  |  |
| [ ] Externally Illuminated                                                                                                                                                                                                                                               | [X Internally Illuminated                                                                                                                                                                                                  | [ ] Non-Illuminated                                                                                                                                                                                                                                                                                       |  |  |  |
| (1-5) Area of Proposed Sign: 16.20 Square Feet (1,2,4) Building Façade: 53 + 4 Linear Feet (1-4) Street Frontage: 20 Linear Feet (2-5) Height to Top of Sign: 20 Feet Clearance to Grade: 18 Feet (5) Distance from all Existing Off-Premise Signs within 600 Feet: Feet |                                                                                                                                                                                                                            |                                                                                                                                                                                                                                                                                                           |  |  |  |
|                                                                                                                                                                                                                                                                          |                                                                                                                                                                                                                            | ·                                                                                                                                                                                                                                                                                                         |  |  |  |
| EXISTING SIGNAGE/TYPE:                                                                                                                                                                                                                                                   |                                                                                                                                                                                                                            | • FOR OFFICE USE ONLY •                                                                                                                                                                                                                                                                                   |  |  |  |
| EXISTING SIGNAGE/TYPE:  Monument Sign                                                                                                                                                                                                                                    | Sq. Ft.                                                                                                                                                                                                                    | Signage Allowed on Parcel: D                                                                                                                                                                                                                                                                              |  |  |  |
|                                                                                                                                                                                                                                                                          | Sq. Ft.                                                                                                                                                                                                                    |                                                                                                                                                                                                                                                                                                           |  |  |  |
| Monument Sign                                                                                                                                                                                                                                                            |                                                                                                                                                                                                                            | Signage Allowed on Parcel: D                                                                                                                                                                                                                                                                              |  |  |  |
| Monument Sign<br>Bldg. Sign<br>Western union sign                                                                                                                                                                                                                        | Sq. Ft.                                                                                                                                                                                                                    | Signage Allowed on Parcel: D C O  Building 180 Sq. Ft.                                                                                                                                                                                                                                                    |  |  |  |
| Monument Sign<br>Bldg. Sign<br>Western union sign                                                                                                                                                                                                                        |                                                                                                                                                                                                                            | Signage Allowed on Parcel: D C O  Building 180 Sq. Ft.  Free-Standing 217.5 Sq. Ft.                                                                                                                                                                                                                       |  |  |  |
| Monvent Sign  Sldg. Sign  Western union Sign  Total:  COMMENTS:  NOTE: No sign may exceed 300 squar proposed and existing signage including to                                                                                                                           | Sq. Ft.  18 Sq. Ft.  18 Sq. Ft.  Sq. Ft.  Sq. Ft.  Sq. Ft.  Sq. Ft.  Sq. Ft.  Existing: 50 Sq. Ft.  re feet. A separate sign clearance is ypes, dimensions and lettering. Attachroperty lines, distances from existing     | Signage Allowed on Parcel: DO Sq. Ft.  Building 180 Sq. Ft.  Free-Standing 217.5 Sq. Ft.  Total Allowed: 217.5 Sq. Ft.  required for each sign. Attach a sketch, to scale, of a plot plan, to scale, showing: abutting streets, alleys, buildings to proposed signs and required setbacks. A              |  |  |  |
| We now ent Sign  Bldg. Sign  We stern union Sign  Total  COMMENTS:  NOTE: No sign may exceed 300 squar proposed and existing signage including to easements, driveways, encroachments, p                                                                                 | Sq. Ft.  18 Sq. Ft.  18 Sq. Ft.  Existing: 50 Sq. Ft.  The feet. A separate sign clearance is sypes, dimensions and lettering. Attach property lines, distances from existing UILDING DEPARTMENT IS ALSO                   | Signage Allowed on Parcel: D C Sq. Ft.  Building 180 Sq. Ft.  Free-Standing 217.5 Sq. Ft.  Total Allowed: 217.5 Sq. Ft.  required for each sign. Attach a sketch, to scale, of a plot plan, to scale, showing: abutting streets, alleys, buildings to proposed signs and required setbacks. A D REQUIRED. |  |  |  |

(Pink: Building Dept)

(Canary: Applicant)

(Goldenrod: Code Enforcement)

Existing

Proposed

Title: Fruitvale Site Id.: 2996 D Road City: Grand Junction

State: CO