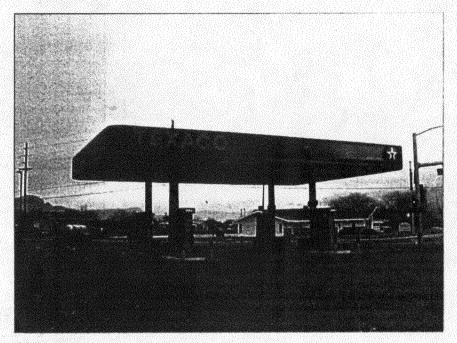

(Pink: Building Dept)

(Canary: Applicant)

(Goldenrod: Code Enforcement)

Existing

Proposed

Title: Fruitvale Site Id.: 2996 D Road City: Grand Junction

State: CO