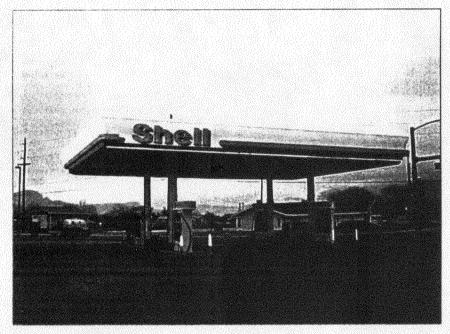

(Pink: Building Dept)

(Canary: Applicant)

(Goldenrod: Code Enforcement)

Existing

Proposed

Title: Fruitvale Site Id.: 2996 D Road City: Grand Junction

State: CO