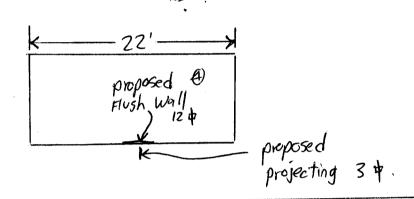

| (970) 244-1430                                                                                                                                      | <b>)</b>                                        |                                                               | Zone                                                                              |                                 |         |
|-----------------------------------------------------------------------------------------------------------------------------------------------------|-------------------------------------------------|---------------------------------------------------------------|-----------------------------------------------------------------------------------|---------------------------------|---------|
| BUSINESS NAME <u>Grand Junction</u> STREET ADDRESS <u>428 Mai</u> PROPERTY OWNER DWNER ADDRESS                                                      | in                                              | ADDRES                                                        | ENO. 2030/06                                                                      |                                 |         |
| Face Change Only (2,3 & 4):  [ ] 2. ROOF  [ ] 3. FREE-STANDING                                                                                      | 0.5 Square Feet per                             | inear Foot of B 75 Square Feet anes - 1.5 Squa each Linear Fo | uilding Facade x Street Frontage re Feet x Street Frontage oot of Building Facade | Non-Illumina                    | 4-3     |
| (1 - 4) Area of Proposed Sign 3 (1,2,4) Building Facade 22 Line                                                                                     | _ Square Feet ear Feet ar Feet Feet Clearance t |                                                               | Feet P                                                                            | horicti                         | ina_    |
| Flush Wall                                                                                                                                          | 12                                              | Sq. Ft.                                                       | Signage Allowed on Parcel:                                                        |                                 |         |
| •                                                                                                                                                   |                                                 | Sq. Ft.                                                       | Building                                                                          |                                 | Sq. Ft. |
|                                                                                                                                                     |                                                 | Sq. Ft.                                                       | Free-Standing                                                                     |                                 | Sq. Ft. |
| Total Existing:                                                                                                                                     | 12                                              | Sq. Ft.                                                       | Total Allowed:                                                                    |                                 | Sa. Ft. |
| COMMENTS:                                                                                                                                           |                                                 |                                                               |                                                                                   |                                 |         |
| NOTE: No sign may exceed 300 squaproposed and existing signage including and locations. Roof signs shall be manually Benney.  Applicant's Signature | types, dimension                                | s, lettering, all no guy wires                                | outting streets, alleys, ea                                                       | isements, pro<br>Il be visible. |         |