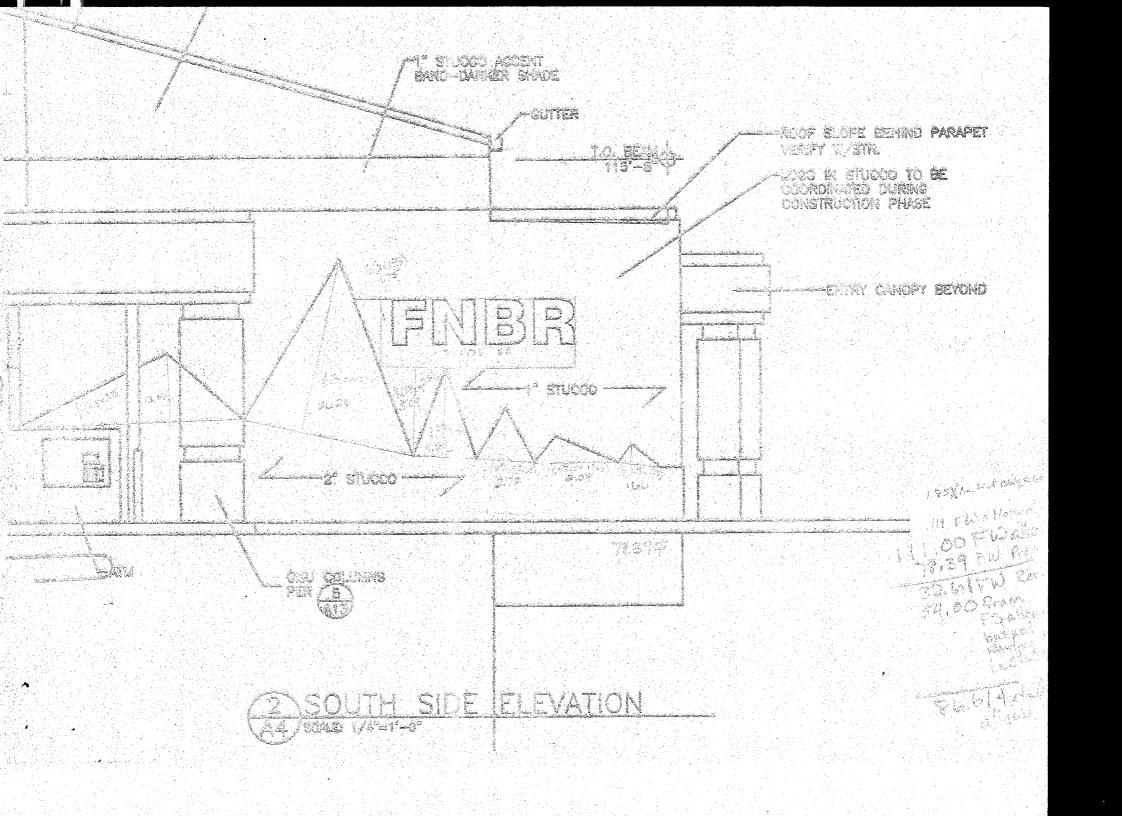

| Phone: (970) 244-1430 FAX (970) 256                                                                                                                                                                                                                                                                        | -4031                                                                           |                                                                                                                                                                            |  |
|------------------------------------------------------------------------------------------------------------------------------------------------------------------------------------------------------------------------------------------------------------------------------------------------------------|---------------------------------------------------------------------------------|----------------------------------------------------------------------------------------------------------------------------------------------------------------------------|--|
| TAX SCHEDULE 2945 -153-05-00                                                                                                                                                                                                                                                                               | S CONTR                                                                         | RACTOR Young Electric Sign                                                                                                                                                 |  |
| BUSINESS NAME First National Bank of                                                                                                                                                                                                                                                                       | H. Rockiericens                                                                 | ENO 2990588                                                                                                                                                                |  |
| STREET ADDRESS 431 Power Rd.                                                                                                                                                                                                                                                                               | ADDRE                                                                           | SS 1148 So. 300 West, SLC, UT 8                                                                                                                                            |  |
| PROPERTY OWNER                                                                                                                                                                                                                                                                                             | TELEP                                                                           | HONE 801-486-135 / NO.                                                                                                                                                     |  |
| OWNER ADDRESS                                                                                                                                                                                                                                                                                              | CONTACT PERSON                                                                  |                                                                                                                                                                            |  |
| [ ] 1. FLUSH WALL 2 Square Feet Face change only on items 2, 3 & 4                                                                                                                                                                                                                                         | per Linear Foot of B                                                            | uilding Façade                                                                                                                                                             |  |
| [ ] 2. ROOF 2 Square Feet                                                                                                                                                                                                                                                                                  | per Linear Foot of B                                                            |                                                                                                                                                                            |  |
| 3. FREE-STANDING 2 Traffic Lanes - 0.75 Square Feet x Street Frontage 4 or more Traffic Lanes - 1.5 Square Feet x Street Frontage                                                                                                                                                                          |                                                                                 |                                                                                                                                                                            |  |
|                                                                                                                                                                                                                                                                                                            |                                                                                 | ot of Building Facade                                                                                                                                                      |  |
| [ ] Existing Externally or Internally Illuminated – No (                                                                                                                                                                                                                                                   | Change in Electrical                                                            | Service [ ] Non-Illuminated                                                                                                                                                |  |
| (1 - 4) Area of Proposed Sign: 72.5 Square Feet E (1,2,4) Building Façade: Linear Feet (0) (1 - 4) Street Frontage: Linear Feet (2 - 4) Height to Top of Sign: Feet Clear                                                                                                                                  | •                                                                               | Feet                                                                                                                                                                       |  |
| EXISTING SIGNAGE/TYPE:                                                                                                                                                                                                                                                                                     |                                                                                 | FOR OFFICE USE ONLY                                                                                                                                                        |  |
|                                                                                                                                                                                                                                                                                                            | Sq. Ft.                                                                         | Signage Allowed on Parcel:                                                                                                                                                 |  |
|                                                                                                                                                                                                                                                                                                            | Sq. Ft.                                                                         | Building 111 Sq. Ft.                                                                                                                                                       |  |
|                                                                                                                                                                                                                                                                                                            | Sq. Ft.                                                                         | Free-Standing 54 Sq. Ft.                                                                                                                                                   |  |
| Total Existing:                                                                                                                                                                                                                                                                                            | Sq. Ft.                                                                         | Total Allowed: 11 Sq. Ft.                                                                                                                                                  |  |
| COMMENTS                                                                                                                                                                                                                                                                                                   |                                                                                 | -                                                                                                                                                                          |  |
| COMMENTS:                                                                                                                                                                                                                                                                                                  |                                                                                 |                                                                                                                                                                            |  |
| NOTE: No sign may exceed 300 square feet. A separate sign existing signage including types, dimensions and lettering driveways, encroachments, property lines, distances from exmanufactured such that no guy wires, braces or supports shall hereby attest that the information on this form and the atta | gn permit is required Attach a plot plan, isting buildings to prall be visible. | for each sign. Attach a sketch, to scale, of proposed and to scale, showing: abutting streets, alleys, easements, roposed signs and required setbacks. Roof signs shall be |  |
|                                                                                                                                                                                                                                                                                                            | . 1                                                                             | 71,67                                                                                                                                                                      |  |
| $\Omega$                                                                                                                                                                                                                                                                                                   | Λ <b>બ</b>                                                                      | M N°                                                                                                                                                                       |  |
| Applicant's Signature Date                                                                                                                                                                                                                                                                                 |                                                                                 | ity Development Approval  Date                                                                                                                                             |  |

Flush wall signage at 1.85 times the linear frontage of the building.

Set John Madella Bouter A. All Rockers.