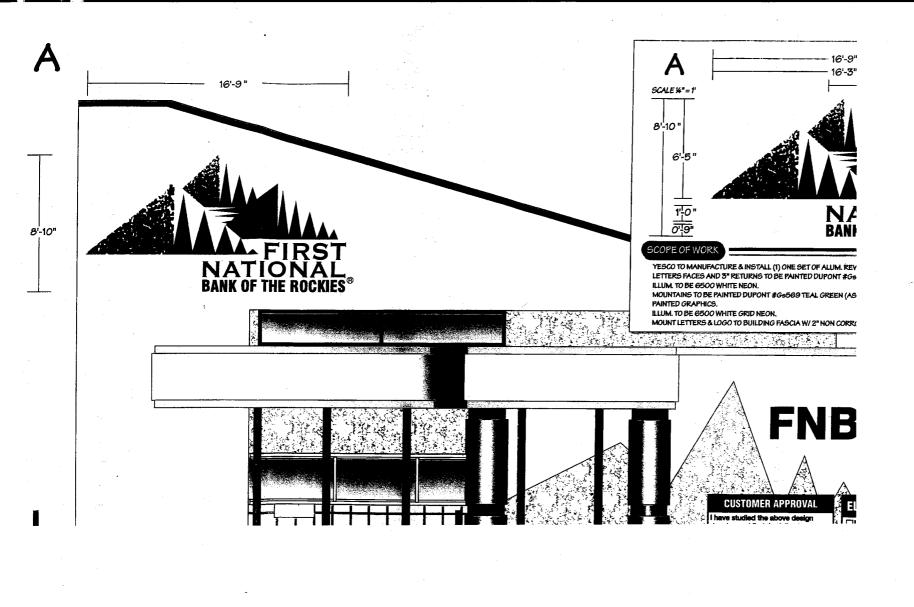

| Phone: (970) 244-1430 FAX (970) 256                                                                                                                                                                                                                                                                        | -4031                                                                           |                                                                                                                                                                            |  |
|------------------------------------------------------------------------------------------------------------------------------------------------------------------------------------------------------------------------------------------------------------------------------------------------------------|---------------------------------------------------------------------------------|----------------------------------------------------------------------------------------------------------------------------------------------------------------------------|--|
| TAX SCHEDULE 2945 -153-05-00                                                                                                                                                                                                                                                                               | S CONTR                                                                         | RACTOR Young Electric Sign                                                                                                                                                 |  |
| BUSINESS NAME First National Bank of                                                                                                                                                                                                                                                                       | H. Rockiericens                                                                 | ENO 2990588                                                                                                                                                                |  |
| STREET ADDRESS 431 Power Rd.                                                                                                                                                                                                                                                                               | ADDRE                                                                           | SS 1148 So. 300 West, SLC, UT 8                                                                                                                                            |  |
| PROPERTY OWNER                                                                                                                                                                                                                                                                                             | TELEP                                                                           | HONE 801-486-135 / NO.                                                                                                                                                     |  |
| OWNER ADDRESS                                                                                                                                                                                                                                                                                              | CONTACT PERSON                                                                  |                                                                                                                                                                            |  |
| [ ] 1. FLUSH WALL 2 Square Feet Face change only on items 2, 3 & 4                                                                                                                                                                                                                                         | per Linear Foot of B                                                            | uilding Façade                                                                                                                                                             |  |
| [ ] 2. ROOF 2 Square Feet                                                                                                                                                                                                                                                                                  | per Linear Foot of B                                                            |                                                                                                                                                                            |  |
| 3. FREE-STANDING 2 Traffic Lanes - 0.75 Square Feet x Street Frontage 4 or more Traffic Lanes - 1.5 Square Feet x Street Frontage                                                                                                                                                                          |                                                                                 |                                                                                                                                                                            |  |
|                                                                                                                                                                                                                                                                                                            |                                                                                 | ot of Building Facade                                                                                                                                                      |  |
| [ ] Existing Externally or Internally Illuminated – No (                                                                                                                                                                                                                                                   | Change in Electrical                                                            | Service [ ] Non-Illuminated                                                                                                                                                |  |
| (1 - 4) Area of Proposed Sign: 72.5 Square Feet E (1,2,4) Building Façade: Linear Feet (0) (1 - 4) Street Frontage: Linear Feet (2 - 4) Height to Top of Sign: Feet Clear                                                                                                                                  | •                                                                               | Feet                                                                                                                                                                       |  |
| EXISTING SIGNAGE/TYPE:                                                                                                                                                                                                                                                                                     |                                                                                 | FOR OFFICE USE ONLY                                                                                                                                                        |  |
|                                                                                                                                                                                                                                                                                                            | Sq. Ft.                                                                         | Signage Allowed on Parcel:                                                                                                                                                 |  |
|                                                                                                                                                                                                                                                                                                            | Sq. Ft.                                                                         | Building 111 Sq. Ft.                                                                                                                                                       |  |
|                                                                                                                                                                                                                                                                                                            | Sq. Ft.                                                                         | Free-Standing 54 Sq. Ft.                                                                                                                                                   |  |
| Total Existing:                                                                                                                                                                                                                                                                                            | Sq. Ft.                                                                         | Total Allowed: 11 Sq. Ft.                                                                                                                                                  |  |
| COMMENTS                                                                                                                                                                                                                                                                                                   |                                                                                 | -                                                                                                                                                                          |  |
| COMMENTS:                                                                                                                                                                                                                                                                                                  |                                                                                 |                                                                                                                                                                            |  |
| NOTE: No sign may exceed 300 square feet. A separate sign existing signage including types, dimensions and lettering driveways, encroachments, property lines, distances from exmanufactured such that no guy wires, braces or supports shall hereby attest that the information on this form and the atta | gn permit is required Attach a plot plan, isting buildings to prall be visible. | for each sign. Attach a sketch, to scale, of proposed and to scale, showing: abutting streets, alleys, easements, roposed signs and required setbacks. Roof signs shall be |  |
|                                                                                                                                                                                                                                                                                                            | . 1                                                                             | 71,67                                                                                                                                                                      |  |
| $\Omega$                                                                                                                                                                                                                                                                                                   | Λ <b>બ</b>                                                                      | M N°                                                                                                                                                                       |  |
| Applicant's Signature Date                                                                                                                                                                                                                                                                                 |                                                                                 | ity Development Approval  Date                                                                                                                                             |  |

Flush wall signage at 1.85 times the linear frontage of the building.

Set John Madella Bouter A. All Rockers.