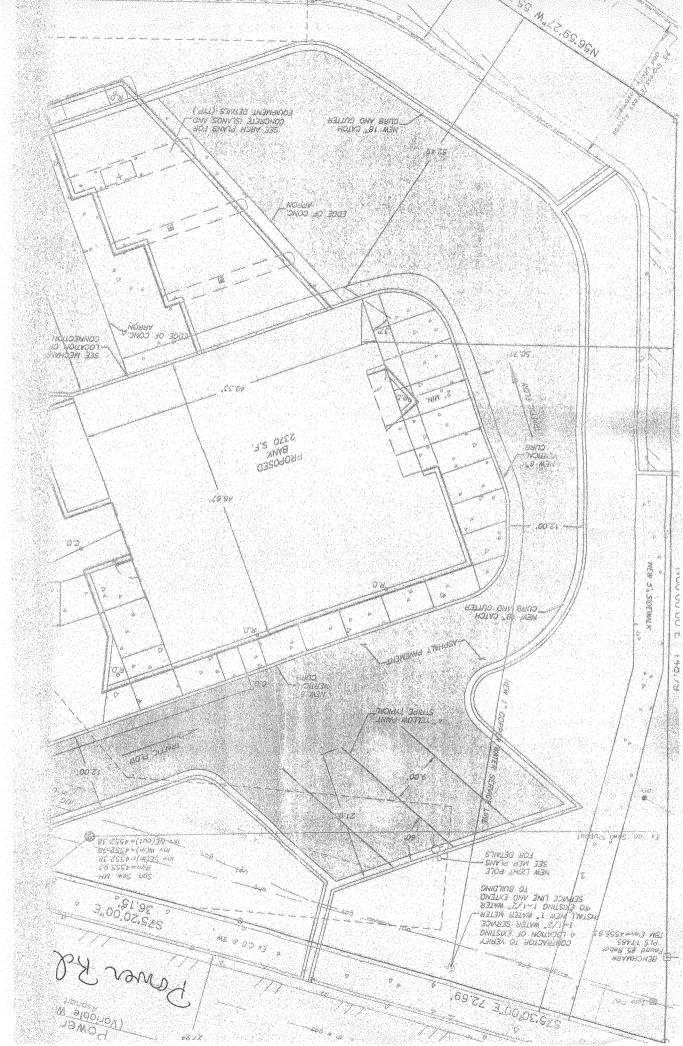

Attached is the whole sign package for this shopping center. In summary, the allowances for this lot are as follows:

iii. One monument style sign on Power Road with a maximum allowance of 54 square feet and a height not to exceed 12 ft 2 in.