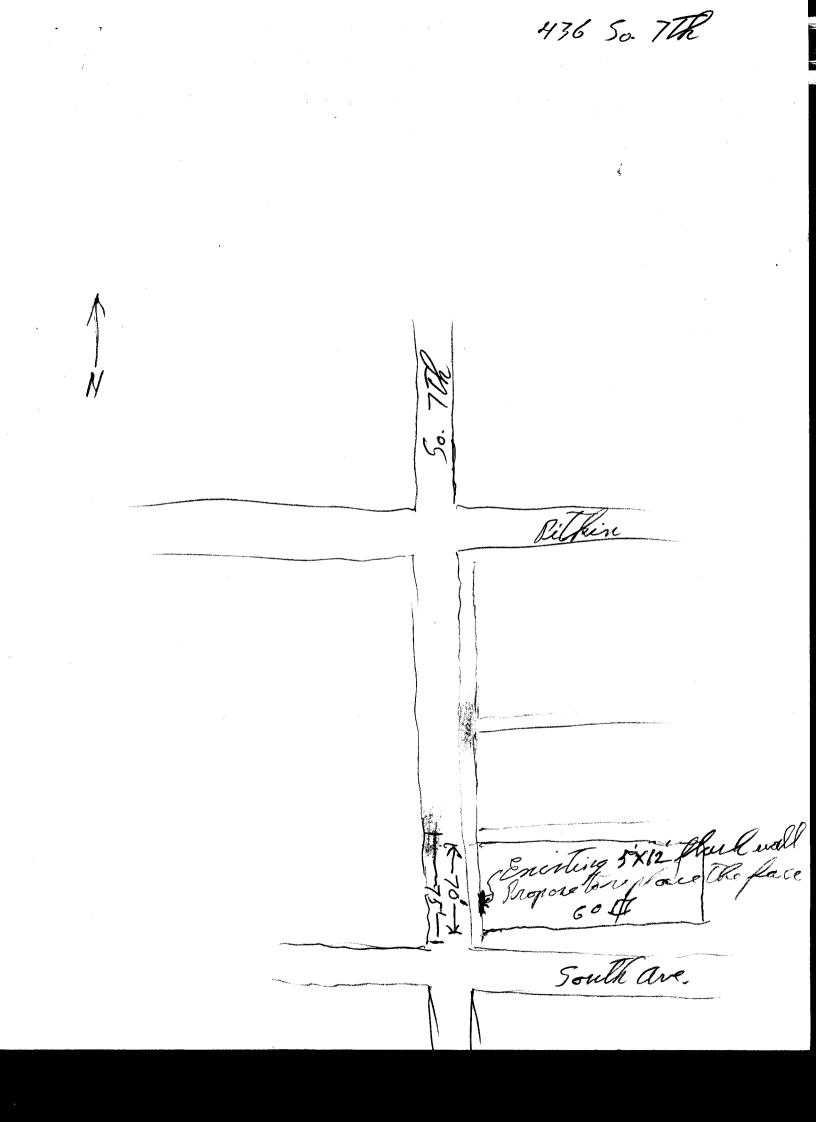

| A A A A A A A A A A A A A A A A A A A                                                                                                        | SIGN PE                               | RMIT                          |                   |                                                                                                       |                                          |  |
|----------------------------------------------------------------------------------------------------------------------------------------------|---------------------------------------|-------------------------------|-------------------|-------------------------------------------------------------------------------------------------------|------------------------------------------|--|
|                                                                                                                                              |                                       | ł                             |                   | Permit No                                                                                             | n an |  |
| <b>U</b> OR <sup>1</sup>                                                                                                                     | Community Devel                       | nmunity Development Departmen |                   | Date Submitted                                                                                        | 8-03                                     |  |
| ,                                                                                                                                            | 250 North 5th Stre                    | eet                           |                   | FEE \$ 25.00                                                                                          |                                          |  |
| Grand Junction, CO 81501                                                                                                                     |                                       |                               |                   | Tax Schedule 2945-1                                                                                   | ule <u>2945-144-43-971</u>               |  |
|                                                                                                                                              | (970) 244-1430                        |                               | ·                 | Zone <u>C-2</u>                                                                                       |                                          |  |
| BUSINESS NAME Cor.<br>STREET ADDRESS<br>PROPERTY OWNER<br>OWNER ADDRESS                                                                      | Marine and<br>4 S. Tu<br>27 Monjo     | ay Sean                       | LICENS<br>ADDRE   | ACTOR <u>The Jean</u><br>ENO. <u>107</u><br>SS <u>1048</u> (n <del>48</del><br>IONE NO. <u>24</u> - 6 | Lallery<br>1075<br>penderit A-109<br>NOO |  |
| ₹ 1. FLUSH<br>Face Change Only (2,3 &                                                                                                        |                                       | uare Feet per L               | inear Foot of E   | Building Facade                                                                                       |                                          |  |
| [] 2. ROOF 2 Square Feet per Linear Foot of Building Facade                                                                                  |                                       |                               |                   |                                                                                                       |                                          |  |
| [] 3. FREE-STANDING 2 Traffic Lanes - 0.75 Square Feet x Street Frontage                                                                     |                                       |                               |                   |                                                                                                       |                                          |  |
| 4 or more Traffic Lanes - 1.5 Square Feet x Street Frontage<br><b>14. PROJECTING</b> 0.5 Square Feet per each Linear Foot of Building Facade |                                       |                               |                   |                                                                                                       |                                          |  |
| <b>Existing Externally o</b><br>(1 - 4) Area of Propos<br>(1,2,4) Building Facad                                                             | ed Sign <u>60</u> S                   | quare Feet - 7                |                   | Service [] I                                                                                          | Non-Illuminated                          |  |
| (1 - 4) Street Frontage                                                                                                                      |                                       |                               |                   | _                                                                                                     |                                          |  |
| (2,3,4) Height to Top of                                                                                                                     | of Sign Fe                            | et Clearance                  | to Grade <u>6</u> | Feet                                                                                                  | ·                                        |  |
| Existing Signage/Type:                                                                                                                       |                                       |                               |                   | ● FOR OFFICE USE ONLY ●                                                                               |                                          |  |
| Fluchard -                                                                                                                                   | project for                           | ~ 60                          | Sq. Ft.           | Signage Allowed on Par                                                                                | cel:                                     |  |
| 0                                                                                                                                            | change                                |                               | Sq. Ft.           | Building                                                                                              | 140 Sq. Ft.                              |  |
|                                                                                                                                              |                                       |                               | Sq. Ft.           | Free-Standing                                                                                         | 112.5 Sq. Ft.                            |  |
| Total Existing:                                                                                                                              | · · · · · · · · · · · · · · · · · · · | 60                            | Sq. Ft.           | Total Allowed:                                                                                        | 140 ' Sa. Ft.                            |  |
| COMMENTS: BZ                                                                                                                                 | opone to c                            | lang                          | o the             | lace of an                                                                                            | esciting                                 |  |
| rign                                                                                                                                         |                                       |                               | /                 |                                                                                                       |                                          |  |
| proposed and existing s                                                                                                                      | signage including typ                 | es, dimension                 | s, lettering, al  | it is required for each st<br>outting streets, alleys, ea<br>, braces or supports shal                | sements, property lines,                 |  |
| Jana Za                                                                                                                                      | Bowler                                | 9-1-03                        | Day               | leen Henderson                                                                                        | - 8-8-03                                 |  |
| Applicant's Signature                                                                                                                        | Ī                                     | Date                          | Community         | Development Approva                                                                                   | l Date                                   |  |