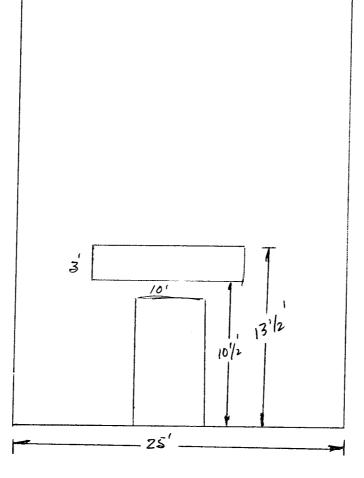

|                                                                                                                               |                                                                                                                                                                                                                               | (a                                                                                           | veries and the second sec | ,                             |
|-------------------------------------------------------------------------------------------------------------------------------|-------------------------------------------------------------------------------------------------------------------------------------------------------------------------------------------------------------------------------|----------------------------------------------------------------------------------------------|------------------------------------------------------------------------------------------------------------------------------------------------------------------------------------------------------------------------------------------------------------------------------------------------------------------------------------------------------------------------------------------------------------------------------------------------------------------------------------------------------------------------------------------------------------------------------------------------------------------------------------------------------------------------------------------------------------------------------------------------------------------------------------------------------------------------------------------------------------------------------------------------------------------------------------------------------------------------------------------------------------------------------------------------------------------------------------------------------------------------------------------------------------------------------------------------------------------------------------------------------------------------------------------------------------------------------------------------------------------------------------------------------------------------------------------------------------------------------------------------------------------------------------------------------------------------------------------------------------------------------------------------------------------------------------------------------------------------------------------------------------------------------------------------------------------------------------------------------------------------------------|-------------------------------|
|                                                                                                                               | SIGN PERMIT<br>Community Development<br>250 North 5th Street<br>Grand Junction, CO 8150<br>(970) 244-1430                                                                                                                     | Department                                                                                   | Permit No.<br>Date Submitted <u>8</u> -<br>FEE \$ <u>25.00</u><br>Tax Schedule <u>274</u><br>Zone <u>B-2</u>                                                                                                                                                                                                                                                                                                                                                                                                                                                                                                                                                                                                                                                                                                                                                                                                                                                                                                                                                                                                                                                                                                                                                                                                                                                                                                                                                                                                                                                                                                                                                                                                                                                                                                                                                                       | - 12-03<br>5 - 143 - 21 - 017 |
|                                                                                                                               |                                                                                                                                                                                                                               | LICE                                                                                         | TRACTOR SIGNS<br>ENSENO. 20307/2<br>DRESS 950 Nort<br>EPHONE NO. 256-                                                                                                                                                                                                                                                                                                                                                                                                                                                                                                                                                                                                                                                                                                                                                                                                                                                                                                                                                                                                                                                                                                                                                                                                                                                                                                                                                                                                                                                                                                                                                                                                                                                                                                                                                                                                              | H Ave.                        |
| Face Change Only (2<br>[] 2. RO                                                                                               | <u>,3 &amp; 4)</u> :<br>OF 2 Square Feet                                                                                                                                                                                      | t per Linear Foot                                                                            | of Building Facade<br>of Building Facade<br>Feet x Street Frontage                                                                                                                                                                                                                                                                                                                                                                                                                                                                                                                                                                                                                                                                                                                                                                                                                                                                                                                                                                                                                                                                                                                                                                                                                                                                                                                                                                                                                                                                                                                                                                                                                                                                                                                                                                                                                 | •<br>•<br>•                   |
| []4. PRC                                                                                                                      | <b>DJECTING</b> 0.5 Square Fe                                                                                                                                                                                                 | affic Lanes - 1.5 \$<br>eet per each Linea                                                   | Square Feet x Street Frontage<br>ar Foot of Building Facade                                                                                                                                                                                                                                                                                                                                                                                                                                                                                                                                                                                                                                                                                                                                                                                                                                                                                                                                                                                                                                                                                                                                                                                                                                                                                                                                                                                                                                                                                                                                                                                                                                                                                                                                                                                                                        | Non-Illuminated               |
| [] 4. PRO<br>[] Existing External<br>(1 - 4) Area of Pro<br>(1,2,4) Building Fa<br>(1 - 4) Street From                        | DJECTING 0.5 Square Fee<br>ly or Internally Illuminated - No (<br>poposed Sign <u>30</u> Square Fee<br>acade <u>25</u> Linear Feet<br>tage <u>25</u> Linear Feet                                                              | affic Lanes - 1.5 S<br>eet per each Linea<br>Change in Electr                                | Square Feet x Street Frontage<br>ar Foot of Building Facade<br>ical Service                                                                                                                                                                                                                                                                                                                                                                                                                                                                                                                                                                                                                                                                                                                                                                                                                                                                                                                                                                                                                                                                                                                                                                                                                                                                                                                                                                                                                                                                                                                                                                                                                                                                                                                                                                                                        | Non-Illuminated               |
| [] 4. PRO<br>[] Existing External<br>(1 - 4) Area of Pro<br>(1,2,4) Building Fa<br>(1 - 4) Street From                        | DJECTING 0.5 Square Fee<br>ly or Internally Illuminated - No (<br>poposed Sign <u>30</u> Square Fee<br>acade <u>25</u> Linear Feet<br>tage <u>25</u> Linear Feet<br>cop of Sign <u>/3 <math>\frac{1}{2}</math></u> Feet Clear | affic Lanes - 1.5 S<br>eet per each Linea<br>Change in Electr                                | Square Feet x Street Frontage<br>ar Foot of Building Facade<br>ical Service                                                                                                                                                                                                                                                                                                                                                                                                                                                                                                                                                                                                                                                                                                                                                                                                                                                                                                                                                                                                                                                                                                                                                                                                                                                                                                                                                                                                                                                                                                                                                                                                                                                                                                                                                                                                        | Non-Illuminated               |
| [] 4. PRO<br>[] Existing External<br>(1 - 4) Area of Pro<br>(1,2,4) Building Fa<br>(1 - 4) Street From<br>(2,3,4) Height to T | DJECTING 0.5 Square Fee<br>ly or Internally Illuminated - No (<br>poposed Sign <u>30</u> Square Fee<br>acade <u>25</u> Linear Feet<br>tage <u>25</u> Linear Feet<br>cop of Sign <u>/3 <math>\frac{1}{2}</math></u> Feet Clear | affic Lanes - 1.5 S<br>eet per each Linea<br>Change in Electr                                | Square Feet x Street Frontage<br>ar Foot of Building Facade<br>ical Service                                                                                                                                                                                                                                                                                                                                                                                                                                                                                                                                                                                                                                                                                                                                                                                                                                                                                                                                                                                                                                                                                                                                                                                                                                                                                                                                                                                                                                                                                                                                                                                                                                                                                                                                                                                                        | CE USE ONLY •                 |
| [] 4. PRO<br>[] Existing External<br>(1 - 4) Area of Pro<br>(1,2,4) Building Fa<br>(1 - 4) Street From<br>(2,3,4) Height to T | DJECTING 0.5 Square Fee<br>ly or Internally Illuminated - No (<br>poposed Sign <u>30</u> Square Fee<br>acade <u>25</u> Linear Feet<br>tage <u>25</u> Linear Feet<br>cop of Sign <u>/3 <math>\frac{1}{2}</math></u> Feet Clear | affic Lanes - 1.5 Seet per each Linea<br>Change in Electr<br>et<br>rance to Grade            | Square Feet x Street Frontage<br>ar Foot of Building Facade<br>ical Service                                                                                                                                                                                                                                                                                                                                                                                                                                                                                                                                                                                                                                                                                                                                                                                                                                                                                                                                                                                                                                                                                                                                                                                                                                                                                                                                                                                                                                                                                                                                                                                                                                                                                                                                                                                                        | CE USE ONLY •                 |
| [] 4. PRO<br>[] Existing External<br>(1 - 4) Area of Pro<br>(1,2,4) Building Fa<br>(1 - 4) Street From<br>(2,3,4) Height to T | DJECTING 0.5 Square Fee<br>ly or Internally Illuminated - No (<br>poposed Sign <u>30</u> Square Fee<br>acade <u>25</u> Linear Feet<br>tage <u>25</u> Linear Feet<br>cop of Sign <u>/3 <math>\frac{1}{2}</math></u> Feet Clear | affic Lanes - 1.5 Seet per each Linea<br>Change in Electr<br>et<br>rance to Grade<br>Sq. Ft. | Square Feet x Street Frontage<br>ar Foot of Building Facade<br>ical Service                                                                                                                                                                                                                                                                                                                                                                                                                                                                                                                                                                                                                                                                                                                                                                                                                                                                                                                                                                                                                                                                                                                                                                                                                                                                                                                                                                                                                                                                                                                                                                                                                                                                                                                                                                                                        | CE USE ONLY •                 |

**NOTE:** No sign may exceed 300 square feet. A separate sign permit is required for each sign. 'Attach a sketch of proposed and existing signage including types, dimensions, lettering, abutting streets, alleys, easements, property lines, and locations, Roof signs shall be manufactured such that no guy wires, braces or supports shall be visible.