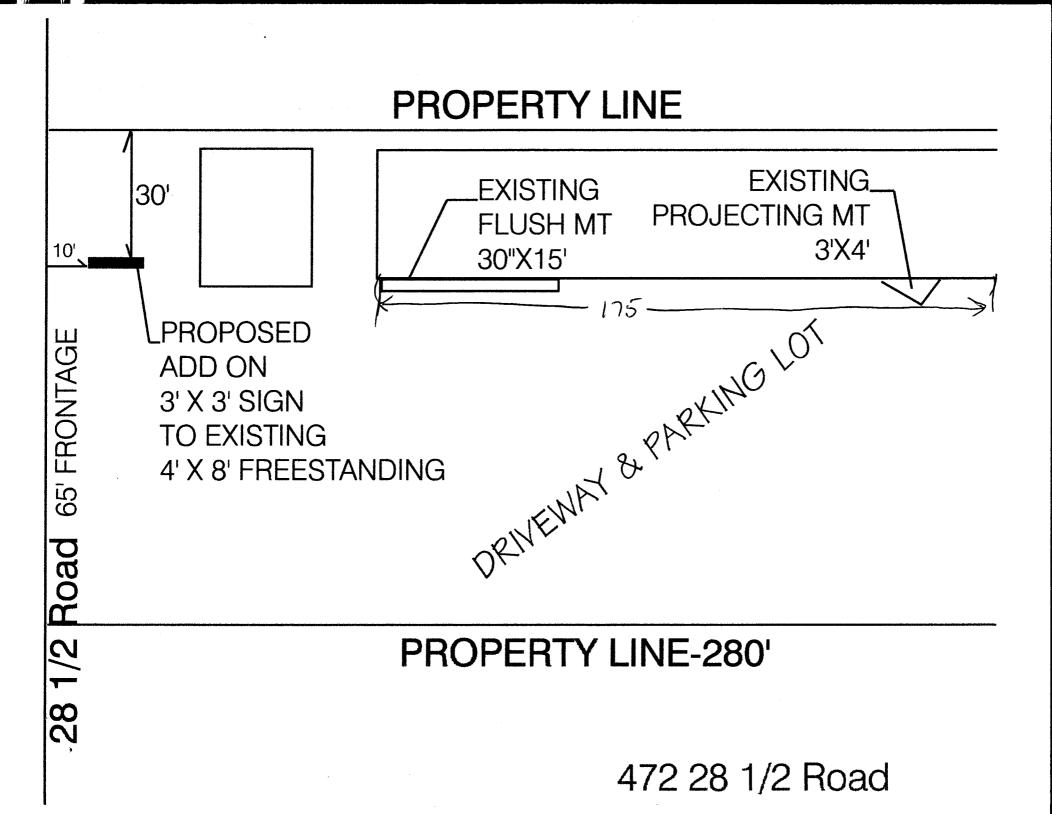

|                                                                                                                                                                                                                                                                                                                                                                                                                                                                                                                                                                                                                                                                                                                                                                                                                                                                                                                                                                                                                                                                                                                                                                                                                                                                                                                                                                                                                                                                                                                                                                                                                                                                                                                                                                                                                                                                                                                                                                                                                                                                                                                                |                                                                                                                                                         | NO. 20307/9                                                                                                                                                                                                                                                                                            |
|--------------------------------------------------------------------------------------------------------------------------------------------------------------------------------------------------------------------------------------------------------------------------------------------------------------------------------------------------------------------------------------------------------------------------------------------------------------------------------------------------------------------------------------------------------------------------------------------------------------------------------------------------------------------------------------------------------------------------------------------------------------------------------------------------------------------------------------------------------------------------------------------------------------------------------------------------------------------------------------------------------------------------------------------------------------------------------------------------------------------------------------------------------------------------------------------------------------------------------------------------------------------------------------------------------------------------------------------------------------------------------------------------------------------------------------------------------------------------------------------------------------------------------------------------------------------------------------------------------------------------------------------------------------------------------------------------------------------------------------------------------------------------------------------------------------------------------------------------------------------------------------------------------------------------------------------------------------------------------------------------------------------------------------------------------------------------------------------------------------------------------|---------------------------------------------------------------------------------------------------------------------------------------------------------|--------------------------------------------------------------------------------------------------------------------------------------------------------------------------------------------------------------------------------------------------------------------------------------------------------|
| [ ] 1. FLUSH WALL 2 Square Feet per Linear Foot of Building Facade 2 Square Feet per Linear Foot of Building Facade 2 Square Feet per Linear Foot of Building Facade 2 Traffic Lanes - 0.75 Square Feet x Street Frontage 4 or more Traffic Lanes - 1.5 Square Feet x Street Frontage 5 OFF-PREMISE 5 OFF-PREMISE 5 Square Feet per each Linear Foot of Building Facade 5 See #3 Spacing Requirements; Not > 300 Square Feet or < 15 Square Feet                                                                                                                                                                                                                                                                                                                                                                                                                                                                                                                                                                                                                                                                                                                                                                                                                                                                                                                                                                                                                                                                                                                                                                                                                                                                                                                                                                                                                                                                                                                                                                                                                                                                               |                                                                                                                                                         |                                                                                                                                                                                                                                                                                                        |
| [ ] Externally Illuminated                                                                                                                                                                                                                                                                                                                                                                                                                                                                                                                                                                                                                                                                                                                                                                                                                                                                                                                                                                                                                                                                                                                                                                                                                                                                                                                                                                                                                                                                                                                                                                                                                                                                                                                                                                                                                                                                                                                                                                                                                                                                                                     | [ ] Internally Illuminated                                                                                                                              | [ / Non-Illuminated                                                                                                                                                                                                                                                                                    |
| (1 - 5) Area of Proposed Sign:  (1,2,4) Building Façade:  (1 - 4) Street Frontage:  (2 - 5) Height to Top of Sign:  (5) Distance from all Existing Off-Premise Signs within 600 Feet:  Feet  Feet  Feet                                                                                                                                                                                                                                                                                                                                                                                                                                                                                                                                                                                                                                                                                                                                                                                                                                                                                                                                                                                                                                                                                                                                                                                                                                                                                                                                                                                                                                                                                                                                                                                                                                                                                                                                                                                                                                                                                                                        |                                                                                                                                                         |                                                                                                                                                                                                                                                                                                        |
|                                                                                                                                                                                                                                                                                                                                                                                                                                                                                                                                                                                                                                                                                                                                                                                                                                                                                                                                                                                                                                                                                                                                                                                                                                                                                                                                                                                                                                                                                                                                                                                                                                                                                                                                                                                                                                                                                                                                                                                                                                                                                                                                |                                                                                                                                                         |                                                                                                                                                                                                                                                                                                        |
| EXISTING SIGNAGE/TYPE:                                                                                                                                                                                                                                                                                                                                                                                                                                                                                                                                                                                                                                                                                                                                                                                                                                                                                                                                                                                                                                                                                                                                                                                                                                                                                                                                                                                                                                                                                                                                                                                                                                                                                                                                                                                                                                                                                                                                                                                                                                                                                                         | :                                                                                                                                                       | ● FOR OFFICE USE ONLY ●                                                                                                                                                                                                                                                                                |
|                                                                                                                                                                                                                                                                                                                                                                                                                                                                                                                                                                                                                                                                                                                                                                                                                                                                                                                                                                                                                                                                                                                                                                                                                                                                                                                                                                                                                                                                                                                                                                                                                                                                                                                                                                                                                                                                                                                                                                                                                                                                                                                                | 37:5 Sq. Ft.                                                                                                                                            | ·                                                                                                                                                                                                                                                                                                      |
| EXISTING SIGNAGE/TYPE:  Flush MT  Projecting                                                                                                                                                                                                                                                                                                                                                                                                                                                                                                                                                                                                                                                                                                                                                                                                                                                                                                                                                                                                                                                                                                                                                                                                                                                                                                                                                                                                                                                                                                                                                                                                                                                                                                                                                                                                                                                                                                                                                                                                                                                                                   |                                                                                                                                                         | Signage Allowed on Parcel:  Building 350 Sq. Ft.                                                                                                                                                                                                                                                       |
| Flush not<br>Projecting<br>Freestanding 32 Flora                                                                                                                                                                                                                                                                                                                                                                                                                                                                                                                                                                                                                                                                                                                                                                                                                                                                                                                                                                                                                                                                                                                                                                                                                                                                                                                                                                                                                                                                                                                                                                                                                                                                                                                                                                                                                                                                                                                                                                                                                                                                               |                                                                                                                                                         | Signage Allowed on Parcel:                                                                                                                                                                                                                                                                             |
| Flush not Projecting Freestanding 32 Flush Tota                                                                                                                                                                                                                                                                                                                                                                                                                                                                                                                                                                                                                                                                                                                                                                                                                                                                                                                                                                                                                                                                                                                                                                                                                                                                                                                                                                                                                                                                                                                                                                                                                                                                                                                                                                                                                                                                                                                                                                                                                                                                                | 12   Sq. Ft.   32   Sq. Ft.   Sq. Ft.   Sq. Ft.                                                                                                         | Signage Allowed on Parcel:  Building 350 Sq. Ft.  Free-Standing 48.75 Sq. Ft.                                                                                                                                                                                                                          |
| Thesh had  Projecting  Freestand of 32 facas  Tota  COMMENTS: Add in of the comments of the co | 12 Sq. Ft.  32 Sq. Ft.  1 Existing: 81.5 Sq. Ft.  23' x 3' DF Www.  are feet. A separate sign clearance is re types, dimensions and lettering. Attach a | Signage Allowed on Parcel:  Building 350 Sq. Ft.  Free-Standing 48.75 Sq. Ft.  Total Allowed: 350 Sq. Ft.  Una. 5.9 below Existing  equired for each sign. Attach a sketch, to scale, of a plot plan, to scale, showing: abutting streets, alleys, wildings to proposed signs and required setbacks. A |

## EXISTING 4' X 8' INTERNALLY ILLUMINATED CABINET

PROPOSED 3' X 3'

ADDED ON TO WEST SIDE OF EXISTING FREESTANDING

472 28 1/2 Road