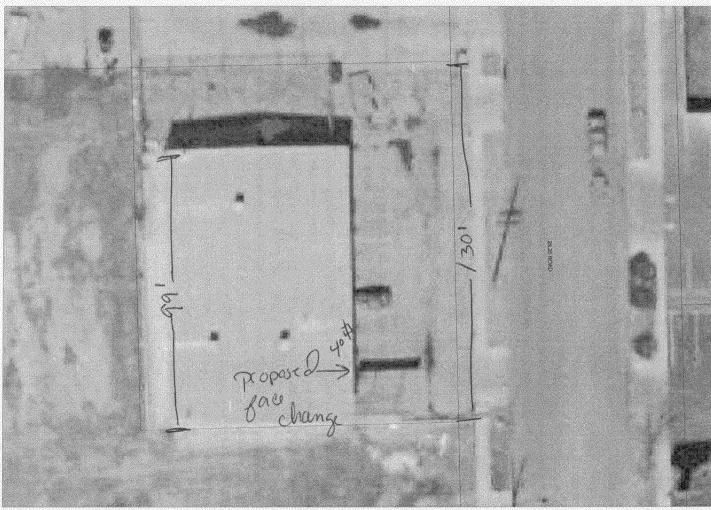

| STREET A                                                       | DDRESS 493 (OWNER LES                                                                                   | EDWARDS ADDR                                                                                                                                                                                                                                                             | ISENO. <u>20307</u>                                                    | AVE                                                                                                                                                                                                                                                                                                                                                                                                                                                                                                                                                                                                                                                                                                                                                                                                                                                                                                                                                                                                                                                                                                                                                                                                                                                                                                                                                                                                                                                                                                                                                                                                                                                                                                                                                                                                                                                                                                                                                                                                                                                                                                                            |  |  |
|----------------------------------------------------------------|---------------------------------------------------------------------------------------------------------|--------------------------------------------------------------------------------------------------------------------------------------------------------------------------------------------------------------------------------------------------------------------------|------------------------------------------------------------------------|--------------------------------------------------------------------------------------------------------------------------------------------------------------------------------------------------------------------------------------------------------------------------------------------------------------------------------------------------------------------------------------------------------------------------------------------------------------------------------------------------------------------------------------------------------------------------------------------------------------------------------------------------------------------------------------------------------------------------------------------------------------------------------------------------------------------------------------------------------------------------------------------------------------------------------------------------------------------------------------------------------------------------------------------------------------------------------------------------------------------------------------------------------------------------------------------------------------------------------------------------------------------------------------------------------------------------------------------------------------------------------------------------------------------------------------------------------------------------------------------------------------------------------------------------------------------------------------------------------------------------------------------------------------------------------------------------------------------------------------------------------------------------------------------------------------------------------------------------------------------------------------------------------------------------------------------------------------------------------------------------------------------------------------------------------------------------------------------------------------------------------|--|--|
| _                                                              | ge Only (2,3 & 4):                                                                                      | 2 Square Feet per Linear Foot of                                                                                                                                                                                                                                         |                                                                        |                                                                                                                                                                                                                                                                                                                                                                                                                                                                                                                                                                                                                                                                                                                                                                                                                                                                                                                                                                                                                                                                                                                                                                                                                                                                                                                                                                                                                                                                                                                                                                                                                                                                                                                                                                                                                                                                                                                                                                                                                                                                                                                                |  |  |
| []2                                                            | FREE-STANDING                                                                                           | <ul> <li>2 Square Feet per Linear Foot of Building Facade</li> <li>2 Traffic Lanes - 0.75 Square Feet x Street Frontage</li> <li>4 or more Traffic Lanes - 1.5 Square Feet x Street Frontage</li> <li>0.5 Square Feet per each Linear Foot of Building Facade</li> </ul> |                                                                        |                                                                                                                                                                                                                                                                                                                                                                                                                                                                                                                                                                                                                                                                                                                                                                                                                                                                                                                                                                                                                                                                                                                                                                                                                                                                                                                                                                                                                                                                                                                                                                                                                                                                                                                                                                                                                                                                                                                                                                                                                                                                                                                                |  |  |
| []4                                                            |                                                                                                         |                                                                                                                                                                                                                                                                          | ū                                                                      | ž s                                                                                                                                                                                                                                                                                                                                                                                                                                                                                                                                                                                                                                                                                                                                                                                                                                                                                                                                                                                                                                                                                                                                                                                                                                                                                                                                                                                                                                                                                                                                                                                                                                                                                                                                                                                                                                                                                                                                                                                                                                                                                                                            |  |  |
| Existing                                                       | g Externally or Internally II                                                                           | luminated - No Change in Electric                                                                                                                                                                                                                                        | al Service [ ]                                                         | Non-Illuminated                                                                                                                                                                                                                                                                                                                                                                                                                                                                                                                                                                                                                                                                                                                                                                                                                                                                                                                                                                                                                                                                                                                                                                                                                                                                                                                                                                                                                                                                                                                                                                                                                                                                                                                                                                                                                                                                                                                                                                                                                                                                                                                |  |  |
| (1 - 4) A<br>(1,2,4) E<br>(1 - 4) S                            | Area of Proposed Sign                                                                                   |                                                                                                                                                                                                                                                                          | al Service []                                                          | Non-Illuminated                                                                                                                                                                                                                                                                                                                                                                                                                                                                                                                                                                                                                                                                                                                                                                                                                                                                                                                                                                                                                                                                                                                                                                                                                                                                                                                                                                                                                                                                                                                                                                                                                                                                                                                                                                                                                                                                                                                                                                                                                                                                                                                |  |  |
| (1 - 4) A<br>(1,2,4) E<br>(1 - 4) S<br>(2,3,4) F               | Area of Proposed Sign                                                                                   | Square Feet Linear Feet Linear Feet                                                                                                                                                                                                                                      | 4Feet                                                                  | Non-Illuminated  .  E USE ONLY ●                                                                                                                                                                                                                                                                                                                                                                                                                                                                                                                                                                                                                                                                                                                                                                                                                                                                                                                                                                                                                                                                                                                                                                                                                                                                                                                                                                                                                                                                                                                                                                                                                                                                                                                                                                                                                                                                                                                                                                                                                                                                                               |  |  |
| (1 - 4) A<br>(1,2,4) E<br>(1 - 4) S<br>(2,3,4) F               | Area of Proposed Sign 40 Building Facade 99 Street Frontage 130 I Height to Top of Sign                 | Square Feet Linear Feet Linear Feet                                                                                                                                                                                                                                      | 4Feet                                                                  | E USE ONLY ●                                                                                                                                                                                                                                                                                                                                                                                                                                                                                                                                                                                                                                                                                                                                                                                                                                                                                                                                                                                                                                                                                                                                                                                                                                                                                                                                                                                                                                                                                                                                                                                                                                                                                                                                                                                                                                                                                                                                                                                                                                                                                                                   |  |  |
| (1 - 4) A<br>(1,2,4) E<br>(1 - 4) S<br>(2,3,4) F               | Area of Proposed Sign 40 Building Facade 99 Street Frontage 130 I Height to Top of Sign                 | Square Feet  Linear Feet  inear Feet  Peet Clearance to Grade                                                                                                                                                                                                            | Feet  FOR OFFICE                                                       | E USE ONLY ●                                                                                                                                                                                                                                                                                                                                                                                                                                                                                                                                                                                                                                                                                                                                                                                                                                                                                                                                                                                                                                                                                                                                                                                                                                                                                                                                                                                                                                                                                                                                                                                                                                                                                                                                                                                                                                                                                                                                                                                                                                                                                                                   |  |  |
| (1 - 4) A<br>(1,2,4) E<br>(1 - 4) S<br>(2,3,4) F               | Area of Proposed Sign 40 Building Facade 99 Street Frontage 130 I Height to Top of Sign                 | Square Feet Linear Feet Linear Feet  Description  Sq. Ft.                                                                                                                                                                                                                | Feet  FOR OFFIC  Signage Allowed on Par                                | E USE ONLY •  rcel:  198 Sq. Ft                                                                                                                                                                                                                                                                                                                                                                                                                                                                                                                                                                                                                                                                                                                                                                                                                                                                                                                                                                                                                                                                                                                                                                                                                                                                                                                                                                                                                                                                                                                                                                                                                                                                                                                                                                                                                                                                                                                                                                                                                                                                                                |  |  |
| (1 - 4) A<br>(1,2,4) E<br>(1 - 4) S<br>(2,3,4) F<br>Existing S | Area of Proposed Sign 40 Building Facade 99 Street Frontage 130 I Height to Top of Sign                 | Square Feet Linear Feet Linear Feet  Peet Clearance to Grade  Sq. Ft.  Sq. Ft.                                                                                                                                                                                           | Feet  Feet  FOR OFFIC  Signage Allowed on Par  Building                | Freel:    198   Sq. Ft   97.   Sq. Ft   198   Sq. F |  |  |
| (1 - 4) A<br>(1,2,4) E<br>(1 - 4) S<br>(2,3,4) E<br>Existing S | Area of Proposed Sign 40 Building Facade 99 Street Frontage 130 I Height to Top of Sign 10 ignage/Type: | Square Feet Linear Feet Linear Feet  Feet Clearance to Grade  Sq. Ft.  Sq. Ft.  Sq. Ft.                                                                                                                                                                                  | Feet  Feet  FOR OFFIC  Signage Allowed on Par  Building  Free-Standing | E USE ONLY ●                                                                                                                                                                                                                                                                                                                                                                                                                                                                                                                                                                                                                                                                                                                                                                                                                                                                                                                                                                                                                                                                                                                                                                                                                                                                                                                                                                                                                                                                                                                                                                                                                                                                                                                                                                                                                                                                                                                                                                                                                                                                                                                   |  |  |