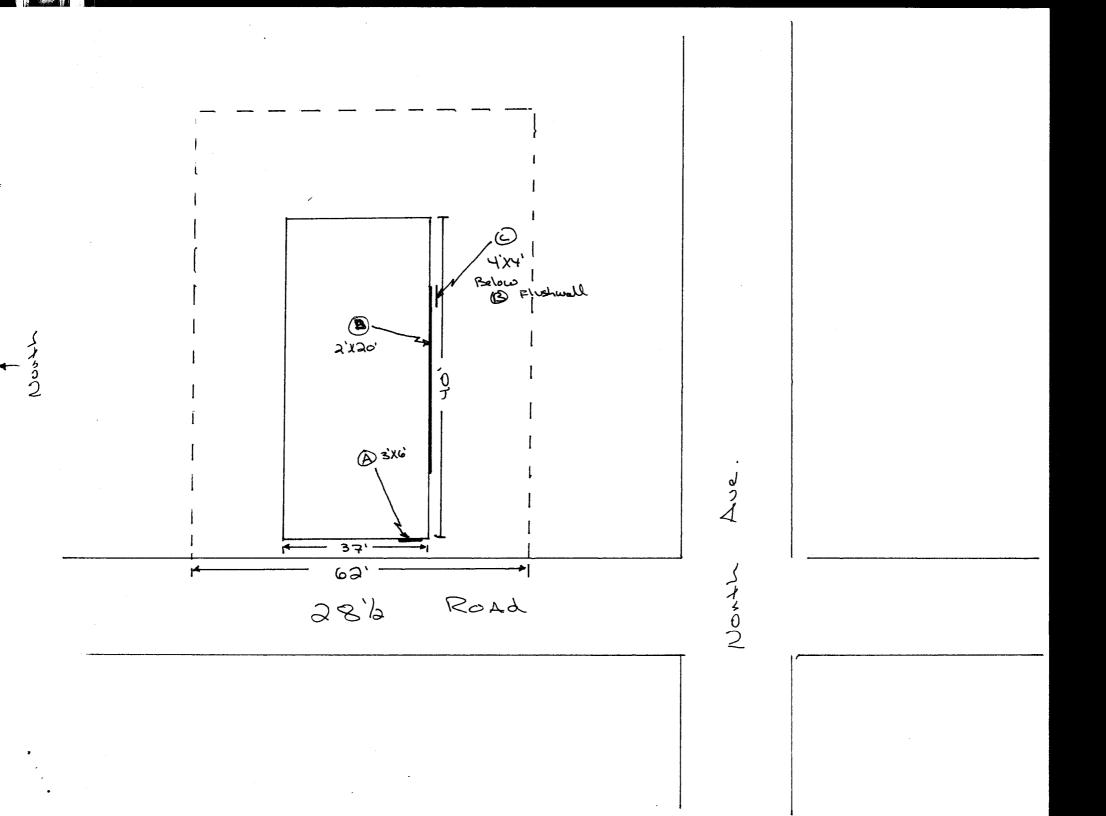

|                                                                                                              |                                                              |                   |                             | 1                        |
|--------------------------------------------------------------------------------------------------------------|--------------------------------------------------------------|-------------------|-----------------------------|--------------------------|
| BUSINESS NAME Arctic C                                                                                       | cooling & Heatin                                             | a CONTRA          | ctor Buds                   | Signs                    |
|                                                                                                              | 28 + Road -                                                  | LICENSE           |                             | J                        |
|                                                                                                              | rzysztofiaR                                                  | ADDRES            |                             |                          |
| OWNER ADDRESS                                                                                                |                                                              | TELEPH            | ONE NO. 245-                | 7700                     |
| 1. FLUSH WALL Face Change Only (2,3 & 4):                                                                    | 2 Square Feet per Li                                         | inear Foot of Bu  | uilding Facade              | . ,                      |
| [ ] 2. ROOF                                                                                                  | 2 Square Feet per Li                                         | inear Foot of Bu  | iilding Facade              |                          |
| [ ] 3. FREE-STANDING                                                                                         | 2 Traffic Lanes - 0.7                                        | 75 Square Feet    | x Street Frontage           |                          |
|                                                                                                              |                                                              | •                 | e Feet x Street Frontage    |                          |
| [ ] 4. PROJECTING                                                                                            | 0.5 Square Feet per                                          | each Linear Fo    | ot of Building Facade       |                          |
| [ ] Existing Externally or Internally I                                                                      | lluminated - No Change                                       | e in Electrical S | Service M                   | Non-Illuminated          |
| (1,2,4) Building Facade 37                                                                                   | Square Feet Linear Feet Linear Feet Linear Feet Clearance to | Grade 9           | Feet                        |                          |
| Existing Signage/Type:                                                                                       | Teet Clearance (                                             |                   | ● FOR OFFICE                | E USE ONLY ●             |
|                                                                                                              | d                                                            | Sq. Ft.           | Signage Allowed on Par-     | cel: 28 1/2 Rd           |
|                                                                                                              |                                                              | Sq. Ft.           | Building                    | 74 Sq. Ft.               |
|                                                                                                              |                                                              | Sq. Ft.           | Free-Standing               | 4ll Sq. Ft.              |
| Total Existing:                                                                                              |                                                              | Sq. Ft.           | Total Allowed:              | 74 ' Sa. Ft.             |
| COMMENUTS.                                                                                                   |                                                              |                   |                             |                          |
| COMMENTS:                                                                                                    |                                                              |                   |                             |                          |
|                                                                                                              | ·                                                            |                   |                             | 1 .                      |
| <b>NOTE:</b> No sign may exceed 300 proposed and existing signage includand locations. Roof signs shall be m | ding types, dimensions                                       | s, lettering, ab  | utting streets, alleys, ea  | sements, property lines, |
| En Benutt                                                                                                    | 1-74-03                                                      | 4/18hu            | Magn.  Development Approval | 2/11/03                  |
| Applicant's Signature                                                                                        | Date                                                         | Community         | Development Approval        | Date /                   |
| (White: Community Development)                                                                               | (Canary                                                      | : Applicant)      | (Pin                        | k: Code Enforcement)     |

| BUSINESS NAME Artic Cool                                                                                                                  | ina & Hea                                                                 | tina cont                                                                        | RACTOR BUDG 5                                                | VahS                        |                                       |
|-------------------------------------------------------------------------------------------------------------------------------------------|---------------------------------------------------------------------------|----------------------------------------------------------------------------------|--------------------------------------------------------------|-----------------------------|---------------------------------------|
| BUSINESS NAME Artic Cools STREET ADDRESS 502 283                                                                                          | Road                                                                      | LICEN                                                                            | ISE NO. 2020157                                              | <i>y'</i> =                 |                                       |
| PROPERTY OWNER JOHN KYZU                                                                                                                  | 152tofiak                                                                 | ADDR                                                                             |                                                              |                             |                                       |
| OWNER ADDRESS                                                                                                                             |                                                                           | TELE                                                                             | PHONE NO. 245-7                                              | 700                         |                                       |
| 1. FLUSH WALL 2                                                                                                                           | Square Feet per                                                           | r Linear Foot of                                                                 | Building Facade                                              |                             | · · · · · · · · · · · · · · · · · · · |
| Face Change Only (2,3 & 4):                                                                                                               |                                                                           |                                                                                  |                                                              |                             |                                       |
| [ ] 2. ROOF 2                                                                                                                             | Square Feet per                                                           | r Linear Foot of                                                                 | Building Facade                                              |                             |                                       |
|                                                                                                                                           | [ ] 3. FREE-STANDING 2 Traffic Lanes - 0.75 Square Feet x Street Frontage |                                                                                  |                                                              |                             |                                       |
|                                                                                                                                           |                                                                           |                                                                                  | uare Feet x Street Frontage                                  |                             |                                       |
| [ ] 4. PROJECTING                                                                                                                         | 0.5 Square Feet p                                                         | per each Linear                                                                  | Foot of Building Facade                                      |                             |                                       |
| [ ] Existing Externally or Internally Illumi                                                                                              | inated - No Cha                                                           | inge in Electric                                                                 | al Service                                                   | Non-Illuminate              | ed                                    |
| (2.2.4) TILLE TO COL 12                                                                                                                   | E                                                                         |                                                                                  | 10 5                                                         |                             |                                       |
| (2,3,4) Height to Top of Sign                                                                                                             | Feet Clearance                                                            | ce to Grade                                                                      | Feet  FOR OFFICE                                             | E USE ONLY                  | •                                     |
|                                                                                                                                           | Feet Clearance                                                            | Sq. Ft.                                                                          |                                                              | .,                          | •<br>Rd                               |
| Existing Signage/Type:                                                                                                                    |                                                                           |                                                                                  | ● FOR OFFICE                                                 | .,                          |                                       |
| Existing Signage/Type:                                                                                                                    |                                                                           | Sq. Ft.                                                                          | FOR OFFICE                                                   | cel: 28 1/2                 | Rd                                    |
| Existing Signage/Type:                                                                                                                    |                                                                           | Sq. Ft.                                                                          | FOR OFFICE Signage Allowed on Para Building                  | cel: 28 1/2<br>80           | Rd<br>Sq. Ft.                         |
| Existing Signage/Type:  Flush wall  Total Existing:                                                                                       |                                                                           | Sq. Ft. Sq. Ft.                                                                  | For OFFICE Signage Allowed on Par Building Free-Standing     | 80<br>44                    | Rd<br>Sq. Ft.<br>Sq. Ft.              |
| Existing Signage/Type:  Flush wall  Total Existing:                                                                                       |                                                                           | Sq. Ft. Sq. Ft.                                                                  | For OFFICE Signage Allowed on Par Building Free-Standing     | 80<br>44                    | Rd<br>Sq. Ft.<br>Sq. Ft.              |
| Existing Signage/Type:  Flush wall  Total Existing:                                                                                       |                                                                           | Sq. Ft. Sq. Ft.                                                                  | For OFFICE Signage Allowed on Par Building Free-Standing     | 80<br>44                    | Rd<br>Sq. Ft.<br>Sq. Ft.              |
| Existing Signage/Type:  Flush wall  Total Existing:  COMMENTS:  NOTE: No sign may exceed 300 squa proposed and existing signage including | re feet. A ser types, dimensi                                             | Sq. Ft. Sq. Ft. Sq. Ft. Sq. Ft. oarate sign perions, lettering,                  | Signage Allowed on Par-Building Free-Standing Total Allowed: | ign. Attach a sements, prop | Sq. Ft. Sq. Ft. Sq. Ft.               |
| Existing Signage/Type:  Flush wall                                                                                                        | re feet. A sep types, dimensifactured such t                              | Sq. Ft. Sq. Ft. Sq. Ft. Sq. Ft. oarate sign perions, lettering, that no guy with | Signage Allowed on Par-Building Free-Standing Total Allowed: | ign. Attach a sements, prop | Sq. Ft. Sq. Ft. Sq. Ft.               |

| BUSINESS NAME Arctic Cool                                                                                                                                                                                                                                                                                                                                                                                                                                                                                                                                                                                                                                                                                                                                                                                                                                                                                                                                                                                                                                                                                                                                                                                                                                                                                                                                                                                                                                                                                                                                                                                                                                                                                                                                                                                                                                                                                                                                                                                                                                                                                                      | iha L Heatina CONTE                                                                                                                                       | RACTOR BUd'S                                                                                                                                   | Sianc                                                            |
|--------------------------------------------------------------------------------------------------------------------------------------------------------------------------------------------------------------------------------------------------------------------------------------------------------------------------------------------------------------------------------------------------------------------------------------------------------------------------------------------------------------------------------------------------------------------------------------------------------------------------------------------------------------------------------------------------------------------------------------------------------------------------------------------------------------------------------------------------------------------------------------------------------------------------------------------------------------------------------------------------------------------------------------------------------------------------------------------------------------------------------------------------------------------------------------------------------------------------------------------------------------------------------------------------------------------------------------------------------------------------------------------------------------------------------------------------------------------------------------------------------------------------------------------------------------------------------------------------------------------------------------------------------------------------------------------------------------------------------------------------------------------------------------------------------------------------------------------------------------------------------------------------------------------------------------------------------------------------------------------------------------------------------------------------------------------------------------------------------------------------------|-----------------------------------------------------------------------------------------------------------------------------------------------------------|------------------------------------------------------------------------------------------------------------------------------------------------|------------------------------------------------------------------|
| STREET ADDRESS 502 2                                                                                                                                                                                                                                                                                                                                                                                                                                                                                                                                                                                                                                                                                                                                                                                                                                                                                                                                                                                                                                                                                                                                                                                                                                                                                                                                                                                                                                                                                                                                                                                                                                                                                                                                                                                                                                                                                                                                                                                                                                                                                                           | 82 road LICEN                                                                                                                                             | SENO. 2020157                                                                                                                                  | -19/6                                                            |
| PROPERTY OWNER JOHN Krzi                                                                                                                                                                                                                                                                                                                                                                                                                                                                                                                                                                                                                                                                                                                                                                                                                                                                                                                                                                                                                                                                                                                                                                                                                                                                                                                                                                                                                                                                                                                                                                                                                                                                                                                                                                                                                                                                                                                                                                                                                                                                                                       | 452+0 fial ADDR                                                                                                                                           |                                                                                                                                                | ٠,                                                               |
| OWNER ADDRESS                                                                                                                                                                                                                                                                                                                                                                                                                                                                                                                                                                                                                                                                                                                                                                                                                                                                                                                                                                                                                                                                                                                                                                                                                                                                                                                                                                                                                                                                                                                                                                                                                                                                                                                                                                                                                                                                                                                                                                                                                                                                                                                  |                                                                                                                                                           | HONE NO. 245 -                                                                                                                                 | 7700                                                             |
| 1. FLUSH WALL                                                                                                                                                                                                                                                                                                                                                                                                                                                                                                                                                                                                                                                                                                                                                                                                                                                                                                                                                                                                                                                                                                                                                                                                                                                                                                                                                                                                                                                                                                                                                                                                                                                                                                                                                                                                                                                                                                                                                                                                                                                                                                                  | 2 Square Feet per Linear Foot of                                                                                                                          | Building Facade                                                                                                                                | · · · · · · · · · · · · · · · · · · ·                            |
| Face Change Only (2,3 & 4):                                                                                                                                                                                                                                                                                                                                                                                                                                                                                                                                                                                                                                                                                                                                                                                                                                                                                                                                                                                                                                                                                                                                                                                                                                                                                                                                                                                                                                                                                                                                                                                                                                                                                                                                                                                                                                                                                                                                                                                                                                                                                                    |                                                                                                                                                           |                                                                                                                                                |                                                                  |
| [ ] 2. ROOF                                                                                                                                                                                                                                                                                                                                                                                                                                                                                                                                                                                                                                                                                                                                                                                                                                                                                                                                                                                                                                                                                                                                                                                                                                                                                                                                                                                                                                                                                                                                                                                                                                                                                                                                                                                                                                                                                                                                                                                                                                                                                                                    | 2 Square Feet per Linear Foot of                                                                                                                          | Building Facade                                                                                                                                |                                                                  |
| [ ] 3. FREE-STANDING                                                                                                                                                                                                                                                                                                                                                                                                                                                                                                                                                                                                                                                                                                                                                                                                                                                                                                                                                                                                                                                                                                                                                                                                                                                                                                                                                                                                                                                                                                                                                                                                                                                                                                                                                                                                                                                                                                                                                                                                                                                                                                           | 2 Traffic Lanes - 0.75 Square Fee                                                                                                                         | et x Street Frontage                                                                                                                           |                                                                  |
|                                                                                                                                                                                                                                                                                                                                                                                                                                                                                                                                                                                                                                                                                                                                                                                                                                                                                                                                                                                                                                                                                                                                                                                                                                                                                                                                                                                                                                                                                                                                                                                                                                                                                                                                                                                                                                                                                                                                                                                                                                                                                                                                | 4 or more Traffic Lanes - 1.5 Squ                                                                                                                         | uare Feet x Street Frontage                                                                                                                    |                                                                  |
| [ ] 4. PROJECTING                                                                                                                                                                                                                                                                                                                                                                                                                                                                                                                                                                                                                                                                                                                                                                                                                                                                                                                                                                                                                                                                                                                                                                                                                                                                                                                                                                                                                                                                                                                                                                                                                                                                                                                                                                                                                                                                                                                                                                                                                                                                                                              | 0.5 Square Feet per each Linear l                                                                                                                         | Foot of Building Facade                                                                                                                        |                                                                  |
| [ ] Existing Externally or Internally Illur                                                                                                                                                                                                                                                                                                                                                                                                                                                                                                                                                                                                                                                                                                                                                                                                                                                                                                                                                                                                                                                                                                                                                                                                                                                                                                                                                                                                                                                                                                                                                                                                                                                                                                                                                                                                                                                                                                                                                                                                                                                                                    | minated - No Change in Electrica                                                                                                                          | al Service 🔭 🔭                                                                                                                                 | Non-Illuminated                                                  |
| (1,2,4) Building Facade 40 Lin<br>(1-4) Street Frontage 40 Lin                                                                                                                                                                                                                                                                                                                                                                                                                                                                                                                                                                                                                                                                                                                                                                                                                                                                                                                                                                                                                                                                                                                                                                                                                                                                                                                                                                                                                                                                                                                                                                                                                                                                                                                                                                                                                                                                                                                                                                                                                                                                 | near Feet<br>ear Feet                                                                                                                                     |                                                                                                                                                |                                                                  |
| (2,3,4) Height to Top of Sign                                                                                                                                                                                                                                                                                                                                                                                                                                                                                                                                                                                                                                                                                                                                                                                                                                                                                                                                                                                                                                                                                                                                                                                                                                                                                                                                                                                                                                                                                                                                                                                                                                                                                                                                                                                                                                                                                                                                                                                                                                                                                                  | Feet Clearance to Grade                                                                                                                                   | Feet Feet                                                                                                                                      |                                                                  |
| (2,3,4) Height to Top of Sign                                                                                                                                                                                                                                                                                                                                                                                                                                                                                                                                                                                                                                                                                                                                                                                                                                                                                                                                                                                                                                                                                                                                                                                                                                                                                                                                                                                                                                                                                                                                                                                                                                                                                                                                                                                                                                                                                                                                                                                                                                                                                                  | Feet Clearance to Grade                                                                                                                                   |                                                                                                                                                | E USE ONLY •                                                     |
|                                                                                                                                                                                                                                                                                                                                                                                                                                                                                                                                                                                                                                                                                                                                                                                                                                                                                                                                                                                                                                                                                                                                                                                                                                                                                                                                                                                                                                                                                                                                                                                                                                                                                                                                                                                                                                                                                                                                                                                                                                                                                                                                | Feet Clearance to Grade  18 Sq. Ft.                                                                                                                       |                                                                                                                                                | _                                                                |
| Existing Signage/Type:                                                                                                                                                                                                                                                                                                                                                                                                                                                                                                                                                                                                                                                                                                                                                                                                                                                                                                                                                                                                                                                                                                                                                                                                                                                                                                                                                                                                                                                                                                                                                                                                                                                                                                                                                                                                                                                                                                                                                                                                                                                                                                         |                                                                                                                                                           | ● FOR OFFICE                                                                                                                                   | rcel: 28 1/2 Rd<br>80 Sq. Ft.                                    |
| Existing Signage/Type:  Flush Wall                                                                                                                                                                                                                                                                                                                                                                                                                                                                                                                                                                                                                                                                                                                                                                                                                                                                                                                                                                                                                                                                                                                                                                                                                                                                                                                                                                                                                                                                                                                                                                                                                                                                                                                                                                                                                                                                                                                                                                                                                                                                                             | 18 Sq. Ft.                                                                                                                                                | FOR OFFICE                                                                                                                                     | rcel: 28 1/2 Rd 80 Sq. Ft. 44 Sq. Ft.                            |
| Existing Signage/Type:  Flush Wall                                                                                                                                                                                                                                                                                                                                                                                                                                                                                                                                                                                                                                                                                                                                                                                                                                                                                                                                                                                                                                                                                                                                                                                                                                                                                                                                                                                                                                                                                                                                                                                                                                                                                                                                                                                                                                                                                                                                                                                                                                                                                             | 18 Sq. Ft.<br>40 Sq. Ft.                                                                                                                                  | FOR OFFICE Signage Allowed on Par Building                                                                                                     | rcel: 28 1/2 Rd<br>80 Sq. Ft.                                    |
| Existing Signage/Type:  Flush Wall  Flush Wall  Total Existing:                                                                                                                                                                                                                                                                                                                                                                                                                                                                                                                                                                                                                                                                                                                                                                                                                                                                                                                                                                                                                                                                                                                                                                                                                                                                                                                                                                                                                                                                                                                                                                                                                                                                                                                                                                                                                                                                                                                                                                                                                                                                | 18 Sq. Ft. 40 Sq. Ft. Sq. Ft.                                                                                                                             | For OFFICE Signage Allowed on Par Building Free-Standing                                                                                       | Sq. Ft.                                                          |
| Existing Signage/Type:  Flush Wall  Flush Wall                                                                                                                                                                                                                                                                                                                                                                                                                                                                                                                                                                                                                                                                                                                                                                                                                                                                                                                                                                                                                                                                                                                                                                                                                                                                                                                                                                                                                                                                                                                                                                                                                                                                                                                                                                                                                                                                                                                                                                                                                                                                                 | 18 Sq. Ft. 40 Sq. Ft. Sq. Ft.                                                                                                                             | For OFFICE Signage Allowed on Par Building Free-Standing                                                                                       | Sq. Ft.                                                          |
| Existing Signage/Type:  Flush Wall  Flush Wall  Total Existing:  COMMENTS:  NOTE: No sign may exceed 300 squeroposed and existing signage includin and locations. Roof signs shall be man Guble Wall and Security and Security Secur | Sq. Ft.  40 Sq. Ft.  Sq. Ft.  Sq. Ft.  Sq. Ft.  sq. Ft.  lare feet. A separate sign period types, dimensions, lettering, nufactured such that no guy wire | Signage Allowed on Par Building Free-Standing Total Allowed:  mit is required for each sabutting streets, alleys, each, braces or supports sha | ign. Attach a sketch of isements, property lines, ll be visible. |
| Existing Signage/Type:  Flush Wall  Flush Wall  Total Existing:  COMMENTS:  NOTE: No sign may exceed 300 squ proposed and existing signage including                                                                                                                                                                                                                                                                                                                                                                                                                                                                                                                                                                                                                                                                                                                                                                                                                                                                                                                                                                                                                                                                                                                                                                                                                                                                                                                                                                                                                                                                                                                                                                                                                                                                                                                                                                                                                                                                                                                                                                           | Sq. Ft.  40 Sq. Ft.  Sq. Ft.  Sq. Ft.  Sq. Ft.  sq. Ft.  lare feet. A separate sign period types, dimensions, lettering, nufactured such that no guy wire | For office Signage Allowed on Par Building Free-Standing Total Allowed:  mit is required for each sabutting streets, alleys, ea                | ign. Attach a sketch of isements, property lines, ll be visible. |

3, X30,