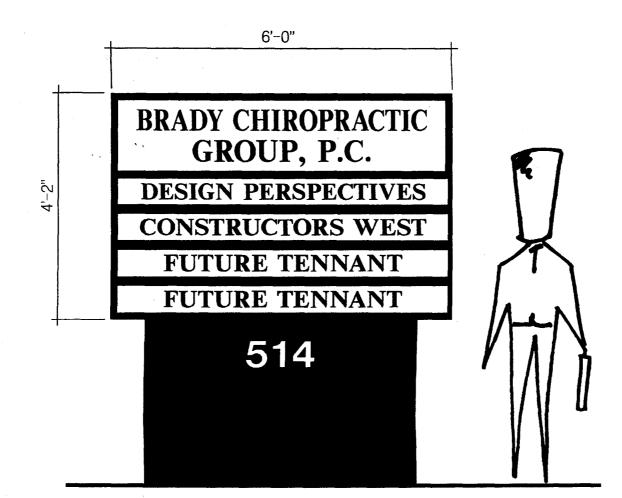

## 25 Sq. Ft. ILLUMINATED SIGN

- FLOURESCENT INTERNAL LIGHTING
- SHEETMETAL SIGN CABINET PAINTED TRIM TO MATCH BUILDING
- SHEET METAL BASE PAINTED DARK STUCCO COLOR
- 6" FORMED PLASTIC LETTERS (ADDRESS)