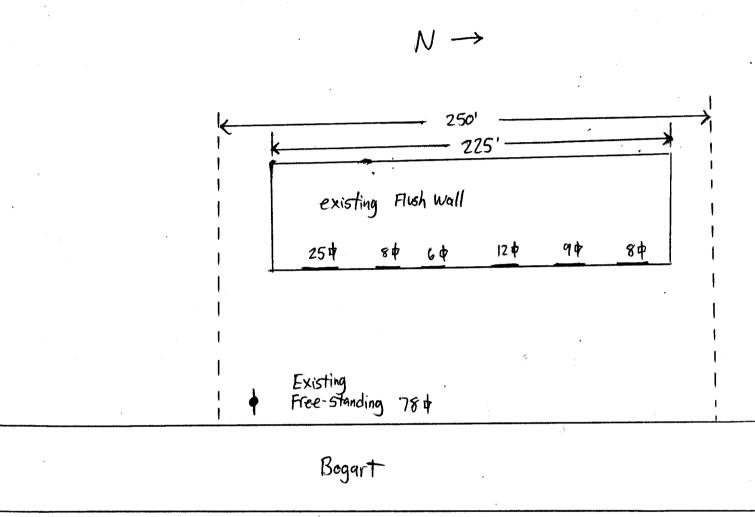

| Community Development Department<br>250 North 5th Street<br>Grand Junction CO 81501<br>(970) 244-1430                                                                                                                                                                                                                                                                                                                                                                                                                                                                                                                                                                                       | Clearance No.<br>Date Submitted $\underline{\sqrt{-14-03}}$<br>Fee \$ $\underline{25.00}$<br>Zone $\underline{C-2}$                                                        |
|---------------------------------------------------------------------------------------------------------------------------------------------------------------------------------------------------------------------------------------------------------------------------------------------------------------------------------------------------------------------------------------------------------------------------------------------------------------------------------------------------------------------------------------------------------------------------------------------------------------------------------------------------------------------------------------------|----------------------------------------------------------------------------------------------------------------------------------------------------------------------------|
| BUSINESS NAME <u>Le Bellg Vitg</u> licens<br>street address <u>533 Bogart unit 0</u> addre<br>property owner <u>Jack Bogart</u> telepi                                                                                                                                                                                                                                                                                                                                                                                                                                                                                                                                                      | ACTOR <u>Byds Signs</u><br>SE NO. <u>2030106</u><br>ESS <u>1055 utc</u><br>HONE NO. <u>245-7700</u><br>ACT PERSON <u>Eric</u>                                              |
| [] 1. FLUSH WALL 2 Square Feet per Linear Foot of Building Facade   [] 2. ROOF 2 Square Feet per Linear Foot of Building Facade   [] 3. FREE-STANDING 2 Traffic Lanes - 0.75 Square Feet x Street Frontage   [] 4. PROJECTING 0.5 Square Feet per each Linear Foot of Building Facade   [] 5. OFF-PREMISE See #3 Spacing Requirements; Not > 300 Square Feet or < 15 Square Feet                                                                                                                                                                                                                                                                                                            |                                                                                                                                                                            |
| [] Externally Illuminated [] Internally Illuminated [] Non-Illuminated   (1 - 5) Area of Proposed Sign:7 GSquare Feet Square Feet   (1,2,4) Building Façade:225Linear Feet Linear Feet   (1 - 4) Street Frontage:250Linear Feet Feet   (2 - 5) Height to Top of Sign: 21Feet Clearance to Grade:Feet   (5) Distance from all Existing Off-Premise Signs within 600 Feet:Feet                                                                                                                                                                                                                                                                                                                |                                                                                                                                                                            |
| EXISTING SIGNAGE/TYPE:<br><u>Flush Wall</u> 25, $\$$ , $\$$ , $6$ , $6$ , $6$ , $6$ , $5$ , $Ft$ .<br><u>12</u> , $9$ , $\$$ , $\$$ , $\$$ , $6$ , $\xi$                                                                                                                                                                                                                                                                                                                                                                                                                                                                            | • FOR OFFICE USE ONLY •<br>Signage Allowed on Parcel: BOGAr + Ln<br>Building <u>450</u> Sq. Ft.<br>Free-Standing <u>187.5</u> Sq. Ft.<br>Total Allowed: <u>450</u> Sq. Ft. |
| COMMENTS: Face change only   NOTE: No sign may exceed 300 square feet. A separate sign clearance is required for each sign. Attach a sketch, to scale, of proposed and existing signage including types, dimensions and lettering. Attach a plot plan, to scale, showing: abutting streets, alleys, easements, driveways, encroachments, property lines, distances from existing buildings to proposed signs and required setbacks. A SEPARATE PERMIT FROM THE BUILDING DEPARTMENT IS ALSO REQUIRED.   I hereby attest that the information on this form and the attached sketches are true and accurate.   Min Bernard $4-10-03$ Min Bernard $4-10-03$ Date Community Development Approval |                                                                                                                                                                            |
| (White: Community Development) (Canary: Applicant) (Pink: Building Dept) (Goldenrod: Code Enforcement)                                                                                                                                                                                                                                                                                                                                                                                                                                                                                                                                                                                      |                                                                                                                                                                            |