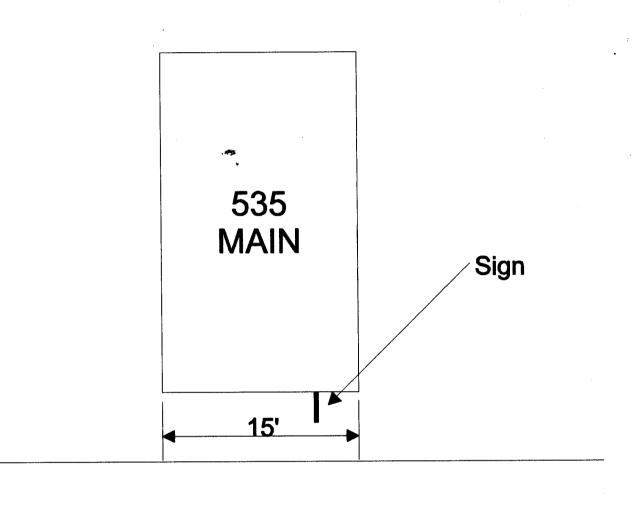

| BUSINESS NAME THE NEED<br>STREET ADDRESS 535 MAIN<br>PROPERTY OWNER SHERRY<br>OWNER ADDRESS 535 MAIN | V ST (S33 in<br>RASO Super                                  | ADDRESS 51          | 2010716                               | GATE DR         | )<br>81505 |
|------------------------------------------------------------------------------------------------------|-------------------------------------------------------------|---------------------|---------------------------------------|-----------------|------------|
| [] 1. FLUSH WALL                                                                                     | 2 Square Feet per Emea                                      | ar Foot of Building | Facade                                |                 | ,          |
| Face Change Only (2,3 & 4):                                                                          | •                                                           |                     |                                       |                 |            |
| [] 2. ROOF                                                                                           | 2 Square Feet per Linear Foot of Building Facade            |                     |                                       |                 |            |
| [] 3. FREE-STANDING                                                                                  | 2 Traffic Lanes - 0.75 Square Feet x Street Frontage        |                     |                                       |                 |            |
|                                                                                                      | 4 or more Traffic Lanes - 1.5 Square Feet x Street Frontage |                     |                                       |                 |            |
| 🕅 4. PROJECTING                                                                                      | 0.5 Square Feet per each Linear Foot of Building Facade     |                     |                                       |                 |            |
| (1 - 4) Street Frontage 36 L                                                                         | Square Feet<br>Linear Feet<br>inear Feet                    | o(                  | eet 2                                 | Non-Illuminated | 1          |
|                                                                                                      |                                                             |                     | · · · · · · · · · · · · · · · · · · · |                 |            |
| Existing Signage/Type:                                                                               | · · · · · · · · · · · · · · · · · · ·                       |                     | • FOR OFFIC                           | E USE ONLY •    | )          |
| 1 rookies les donan                                                                                  | 1.4.5 Sq                                                    | l. Ft. Signa        | ge Allowed on Par                     | cel: TING       |            |
| O profection                                                                                         | ig sign sq                                                  | I. Ft. Build        | <sup>ing</sup>                        | N15             | Sq. Ft.    |
|                                                                                                      | Sq                                                          | I. Ft. Free-        | Standing V                            | 15              | Sq. Ft.    |
| Total Existing:                                                                                      | 4.5 sq                                                      | I. Ft.              | otal Allowed:                         | 15              | Sa. Ft.    |
| COMMENTS:                                                                                            |                                                             |                     |                                       |                 | 9<br>      |

**NOTE:** No sign may exceed 300 square feet. A separate sign permit is required for each sign. 'Attach a sketch of proposed and existing signage including types, dimensions, lettering, abutting streets, alleys, easements, property lines, and locations. Roof signs shall be manufactured such that no guy wires, braces or supports shall be visible.