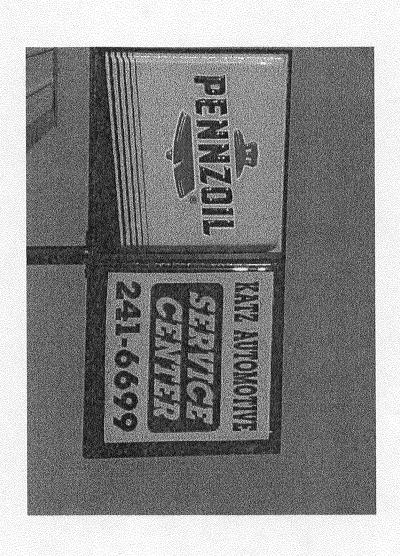

| STREET ADDRESS 539 BOCART LAWE PROPERTY OWNER 57 EUE KATE OWNER ADDRESS 5AM6   |                                                                              | KATZ ADDI                                                            | LICENSE NO. 2020958  ADDRESS 950 N. AUE  TELEPHONE NO. 256-1877 |                               |  |
|--------------------------------------------------------------------------------|------------------------------------------------------------------------------|----------------------------------------------------------------------|-----------------------------------------------------------------|-------------------------------|--|
|                                                                                | FLUSH WALL                                                                   | 2 Square Feet per Linear Foot of                                     |                                                                 | 10 / /                        |  |
| [ ] 1.<br>Face Change (                                                        |                                                                              | 2 Square reet per Linear root of                                     | I Bulluling racade                                              |                               |  |
| [ ] 2.                                                                         | ROOF                                                                         | 2 Square Feet per Linear Foot of Building Facade                     |                                                                 |                               |  |
| ∑ 3.                                                                           | FREE-STANDING                                                                | 2 Traffic Lanes - 0.75 Square Feet x Street Frontage                 |                                                                 |                               |  |
| <b>)</b> \{\overline{\pi}\}                                                    |                                                                              | 4 or more Traffic Lanes - 1.5 Square Feet x Street Frontage          |                                                                 |                               |  |
| []4.                                                                           | PROJECTING                                                                   | 0.5 Square Feet per each Linear                                      | -                                                               |                               |  |
| (1 - 4) Area                                                                   | a of Proposed Sign32                                                         | Change in Electric                                                   |                                                                 | ] Non-Illuminated             |  |
| (1 - 4) Area<br>(1,2,4) Buil<br>(1 - 4) Stre                                   | a of Proposed Sign                                                           | 2 Square Feet<br>Linear Feet<br>Linear Feet                          | Feet                                                            |                               |  |
| (1 - 4) Area<br>(1,2,4) Buil<br>(1 - 4) Stre                                   | of Proposed Sign32  ding Facade/64  et Frontage/00 I  tht to Top of Sign     | 2 Square Feet<br>Linear Feet<br>Linear Feet                          | Feet                                                            | CE USE ONLY •                 |  |
| (1 - 4) Area<br>(1,2,4) Buil<br>(1 - 4) Stree<br>(2,3,4) Heig                  | of Proposed Sign32  ding Facade/64  et Frontage/00 I  tht to Top of Sign     | 2 Square Feet<br>Linear Feet<br>Linear Feet                          | Feet                                                            | CE USE ONLY •                 |  |
| (1 - 4) Area<br>(1,2,4) Buil<br>(1 - 4) Stre<br>(2,3,4) Heig<br>Existing Sign  | of Proposed Sign32  ding Facade/64  et Frontage/00 I  tht to Top of Sign     | 2 Square Feet Linear Feet Linear Feet Feet Clearance to Grade        | Feet  FOR OFFI                                                  | CE USE ONLY ●                 |  |
| (1 - 4) Area<br>(1,2,4) Buil<br>(1 - 4) Stre<br>(2,3,4) Heig<br>Existing Sign  | of Proposed Sign32  ding Facade/64  et Frontage/00 I  tht to Top of Sign     | Square Feet Linear Feet Linear Feet Feet Clearance to Grade  Sq. Ft. | Feet  FOR OFFI  Signage Allowed on F                            | CE USE ONLY ● Parcel:         |  |
| (1 - 4) Area<br>(1,2,4) Buil<br>(1 - 4) Stre<br>(2,3,4) Heig<br>Existing Sign. | of Proposed Sign32  ding Facade/64  et Frontage/00 I  tht to Top of Sign     | Square Feet Linear Feet Linear Feet Feet Clearance to Grade          | Feet  FOR OFFI  Signage Allowed on F  Building                  | CE USE ONLY ● Parcel:         |  |
| (1 - 4) Area (1,2,4) Buil (1 - 4) Stre (2,3,4) Heig  Existing Sign.            | a of Proposed Sign3_ding Facade16 4 4 et Frontage18 to Top of Sign age/Type: | Square Feet Linear Feet Linear Feet Feet Clearance to Grade          | Feet  FOR OFFI  Signage Allowed on P  Building  Free-Standing   | CE USE ONLY ● Parcel:  Sq. Ft |  |