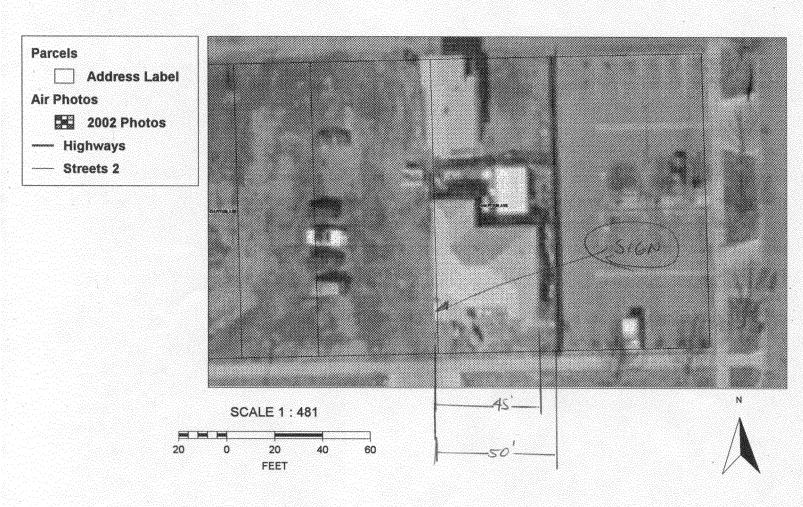

| BUSINESS NAME USED 2 STREET ADDRESS 344 PITKIN                                                                                   |                                                                                                                     | ACTOR SIGNS ENO. 2030717       | TIRST                 |  |
|----------------------------------------------------------------------------------------------------------------------------------|---------------------------------------------------------------------------------------------------------------------|--------------------------------|-----------------------|--|
| PROPERTY OWNER BYRON R & BA                                                                                                      | <del></del>                                                                                                         |                                |                       |  |
| OWNER ADDRESS 544 PITKIN                                                                                                         | <b>4</b> ∈ TELEPI                                                                                                   | HONE NO. 256-187               | 77 '                  |  |
| 1. FLUSH WALL 2                                                                                                                  | Square Feet per Linear Foot of l                                                                                    | Building Facade                |                       |  |
| Face Change Only (2,3 & 4):                                                                                                      |                                                                                                                     | ·                              |                       |  |
| <del></del>                                                                                                                      | 2 Square Feet per Linear Foot of Building Facade                                                                    |                                |                       |  |
|                                                                                                                                  | 2 Traffic Lanes - 0.75 Square Feet x Street Frontage                                                                |                                |                       |  |
|                                                                                                                                  | 4 or more Traffic Lanes - 1.5 Square Feet x Street Frontage 0.5 Square Feet per each Linear Foot of Building Facade |                                |                       |  |
| []4. IROSECTING 0.                                                                                                               | 5 Square reet per each Emear r                                                                                      | oot of Building I acade        |                       |  |
| [ ] Existing Externally or Internally Illumin                                                                                    | nated - No Change in Electrical                                                                                     | Service Non                    | ı-Illuminated         |  |
| (1 - 4) Street Frontage Linear                                                                                                   | Square Feet r Feet Feet Feet Clearance to Grade                                                                     | Feet                           |                       |  |
| Existing Signage/Type:                                                                                                           |                                                                                                                     | ● FOR OFFICE USE ONLY ●        |                       |  |
| F/W Ø                                                                                                                            | <b>₽</b> 6 Sq. Ft.                                                                                                  | Signage Allowed on Parcel:     |                       |  |
| •                                                                                                                                | Sq. Ft.                                                                                                             | Building                       | 90 Sq. Ft.            |  |
|                                                                                                                                  | Sq. Ft.                                                                                                             | Free-Standing                  | <i>75</i> Sq. Ft.     |  |
| Total Existing:                                                                                                                  | Sq. Ft.                                                                                                             | Total Allowed:                 | 90 ' sq. Ft.          |  |
| COMMENTS.                                                                                                                        |                                                                                                                     |                                |                       |  |
| COMMENTS:                                                                                                                        |                                                                                                                     |                                |                       |  |
|                                                                                                                                  |                                                                                                                     |                                | 1                     |  |
| NOTE: No sign may exceed 300 square proposed and existing signage including the and locations. Roof signs shall be manufactured. | ypes, dimensions, lettering, a                                                                                      | butting streets, alleys, easen | ments, property lines |  |
|                                                                                                                                  | 12/19/03 Day Community                                                                                              | <i>i</i>                       |                       |  |
| Applicant's Signature                                                                                                            | Date Community                                                                                                      | Development Approval           | Date                  |  |
|                                                                                                                                  |                                                                                                                     |                                |                       |  |