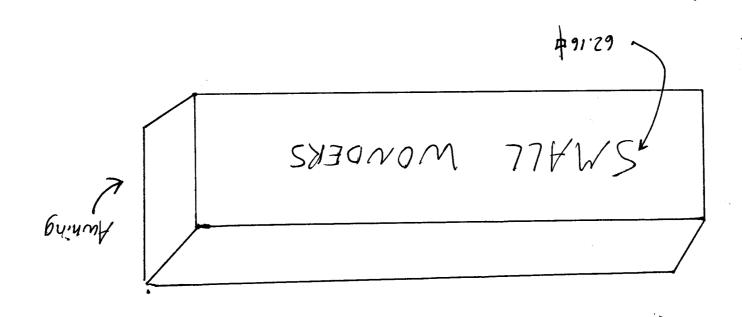

| (970) 244-14                                                                                                                       | (970) 244-1430                                     |                                                    | Zone <u>C-2</u>                                                    |                 |          |
|------------------------------------------------------------------------------------------------------------------------------------|----------------------------------------------------|----------------------------------------------------|--------------------------------------------------------------------|-----------------|----------|
| TREET ADDRESS 545 25 PROPERTY OWNER Mike & Step                                                                                    | londers<br>5½ Road<br>hanje McGuir<br>Road Clifton | LICEN ADDR                                         | RACTOR Buds S<br>SENO. 2030106<br>ESS 1055 ute<br>PHONE NO. 245-77 |                 |          |
| 1. FLUSH WALL  Sace Change Only (2,3 & 4):  [ ] 2. ROOF  [ ] 3. FREE-STANDING  [ ] 4. PROJECTING                                   | 4 or more Traffic                                  | Linear Foot of<br>0.75 Square Fe<br>Lanes - 1.5 Sq |                                                                    |                 |          |
| · · · · · · · · · · · · · · · · · · ·                                                                                              | 6 Square Feet inear Feet near Feet                 |                                                    |                                                                    | Non-Illuminated |          |
| Existing Signage/Type:                                                                                                             |                                                    |                                                    | ● FOR OFFICE                                                       | E USE ONLY •    | )        |
| Free-Standing                                                                                                                      | 12 =                                               | Sq. Ft.                                            | Signage Allowed on Par                                             | cel: 25 1/2     | Rd       |
|                                                                                                                                    |                                                    | Sq. Ft.                                            | Building                                                           | 100             | Sq. Ft.  |
|                                                                                                                                    |                                                    | Sq. Ft.                                            | Free-Standing                                                      | 198             | Sq. Ft.  |
| Total Existing:                                                                                                                    | 12                                                 | Sq. Ft.                                            | Total Allowed:                                                     | 198             | Sa. Ft.  |
| FOMMENTS:  SOTE: No sign may exceed 300 sq roposed and existing signage including a locations. Roof signs shall be man a location. | ng types, dimensio                                 | ns, lettering,                                     | outting streets, alleys, ea                                        | sements, prope  |          |
| pplicant's Signature                                                                                                               | Date                                               | Communit                                           | y Development Approva                                              | l Date          | <u> </u> |
| White: Community Development)                                                                                                      | (Can a                                             | rv: Applican                                       | (Din                                                               | ık: Code Enfo   | rcaman   |