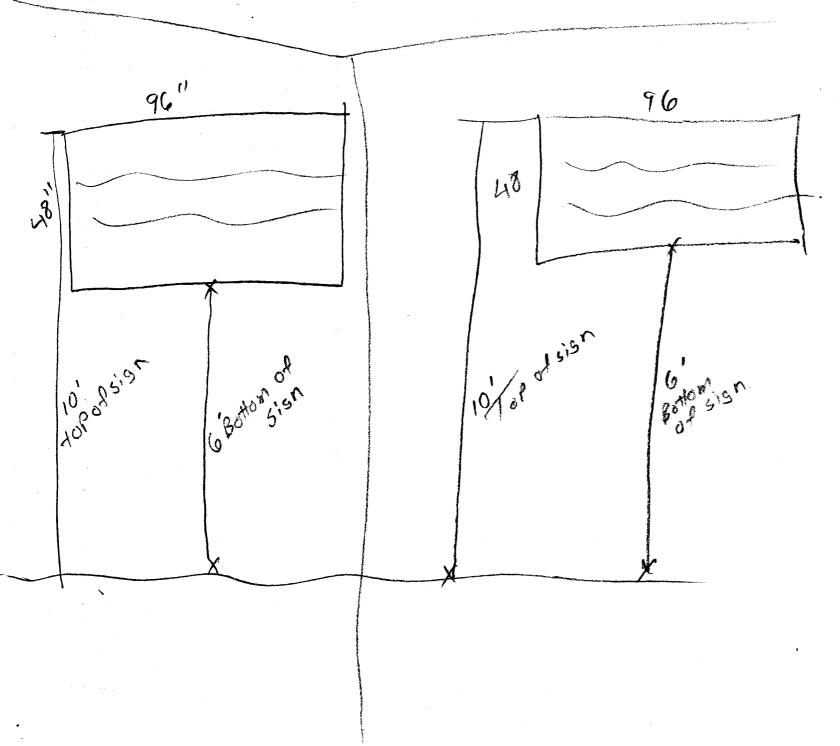

|                                                                                                                                      |                                                   |                                      |                              | . ,                                             |
|--------------------------------------------------------------------------------------------------------------------------------------|---------------------------------------------------|--------------------------------------|------------------------------|-------------------------------------------------|
| BUSINESS NAME FOUNDEY QUESTREET ADDRESS 55225 ROPERTY OWNER BBBS LLC OWNER ADDRESS SGOESS                                            | dunit B'                                          | LICENSE<br>ADDRES                    | ENO. 239551                  | rial Bluel                                      |
| 1. FLUSH WALL                                                                                                                        | 2 Square Feet per I                               | Linear Foot of B                     | uilding Facade               |                                                 |
| Face Change Only (2,3 & 4):                                                                                                          | -                                                 |                                      |                              | •                                               |
| [ ] 2. ROOF                                                                                                                          | 2 Square Feet per I                               | Linear Foot of B                     | uilding Facade               |                                                 |
| [ ] 3. FREE-STANDING                                                                                                                 | 2 Traffic Lanes - 0                               | .75 Square Feet                      | x Street Frontage            |                                                 |
| ·                                                                                                                                    | 4 or more Traffic I                               | Lanes - 1.5 Squa                     | re Feet x Street Frontage    |                                                 |
| [ ] 4. PROJECTING                                                                                                                    | 0.5 Square Feet per                               | r each Linear Fo                     | ot of Building Facade        |                                                 |
| [ ] Existing Externally or Internally Illu                                                                                           | minated - No Chang                                | ge in Electrical                     | Service XN                   | Non-Illuminated                                 |
|                                                                                                                                      | Square Feet 2.75' near Feet 2.00'  Feet Clearance | to Grade                             | Feet                         |                                                 |
| Existing Signage/Type:                                                                                                               |                                                   |                                      | ● FOR OFFICE                 | USE ONLY •                                      |
| 7w on all blogs                                                                                                                      | 988                                               | Sq. Ft.                              | Signage Allowed on Parc      | el: 25RL                                        |
| 75                                                                                                                                   | 100                                               | Sq. Ft.                              | Building                     | 550 Sq. Ft.                                     |
|                                                                                                                                      |                                                   | Sq. Ft.                              | Free-Standing                | 150 Sq. Ft.                                     |
| Total Existing: 3                                                                                                                    | 48                                                | Sq. Ft.                              | Total Allowed:               | 550 Sq. Ft.                                     |
|                                                                                                                                      |                                                   |                                      | flush to Build               | ling Sisn.                                      |
| onthe Building n                                                                                                                     | ew Buisne                                         | 55 BC                                | th sisns so                  | nml.                                            |
| NOTE: No sign may exceed 300 sq proposed and existing signage including and locations. Roof signs shall be man Applicant's Signature | ng types, dimension                               | as, lettering, ab<br>t no guy wires, | outting streets, alleys, eas | sements, property lines, l be visible.  3/17/03 |
|                                                                                                                                      |                                                   |                                      |                              |                                                 |

| BUSINESS NAME FOUND AUTO<br>STREET ADDRESS 552 25 Rd.<br>PROPERTY OWNER BBBS LLC.<br>OWNER ADDRESS 560 Fast S          | Unit 13                                           | CONTRACTOR YOUY SCI<br>LICENSE NO. 23955<br>ADDRESS 2478 I<br>TELEPHONE NO. 242 | ndustrial Blud                 |
|------------------------------------------------------------------------------------------------------------------------|---------------------------------------------------|---------------------------------------------------------------------------------|--------------------------------|
| Jav Hill                                                                                                               | 81503                                             |                                                                                 |                                |
| [X] 1. FLUSH WALL                                                                                                      | 2 Square Feet per Linear                          | Foot of Building Facade                                                         | . ,                            |
| Face Change Only (2,3 & 4):                                                                                            | 2 Course Front man Lincon                         | Fact of Duilding Founds                                                         |                                |
| [ ] 2. ROOF                                                                                                            | 2 Square Feet per Linear                          | •                                                                               |                                |
| [ ] 3. FREE-STANDING                                                                                                   | -                                                 | uare Feet x Street Frontage                                                     | ***                            |
| FIA DROJECTING                                                                                                         |                                                   | 1.5 Square Feet x Street From                                                   |                                |
| [ ] 4. PROJECTING                                                                                                      | 0.5 Square Feet per each                          | Linear Foot of Building Facad                                                   | ie                             |
| [ ] Existing Externally or Internally Illu                                                                             | uminated - No Change in I                         | Clectrical Service                                                              | [X] Non-Illuminated            |
| (1 - 4) Area of Proposed Sign (1,2,4) Building Facade (1 - 4) Street Frontage Liu (2,3,4) Height to Top of Sign 10'    | Square Feet inear Feet 200' Feet Clearance to Gra | de <u></u> Feet                                                                 |                                |
| Existing Signage/Type: Now                                                                                             |                                                   | • FOR O                                                                         | OFFICE USE ONLY ●              |
| Iwon all build                                                                                                         | inen 285 sq.                                      | Ft. Signage Allowed                                                             | on Parcel: 25 RQ               |
| TW on A                                                                                                                | 32 sq.                                            |                                                                                 | 550 Sq. Ft.                    |
| 45                                                                                                                     | (0C) sq.                                          | Ft. Free-Standing                                                               | 150 Sq. Ft.                    |
| Total Existing:                                                                                                        | .380 sq.                                          | Ft. Total Allowed                                                               | 1: 550 sq. Ft.                 |
| add B and total is comments: We will be                                                                                | mounting (                                        | 12 \$ Sign                                                                      | A flush on                     |
| the building. N                                                                                                        | ew Business                                       | Both signs                                                                      | the Same                       |
| <b>NOTE:</b> No sign may exceed 300 sq proposed and existing signage including and locations. Roof signs shall be many | ng types, dimensions, lett                        | ering, abutting streets, alle                                                   | ys, easements, property lines, |
| Place Dolls                                                                                                            | 3/11/03 4                                         | 18hu Grager                                                                     | 3/17/03                        |
| Applicant's Signature                                                                                                  | Date' Con                                         | nmunity Development App                                                         | proval Date /                  |
| (White: Community Development)                                                                                         | (Canary: Ap                                       | pplicant)                                                                       | (Pink: Code Enforcement)       |