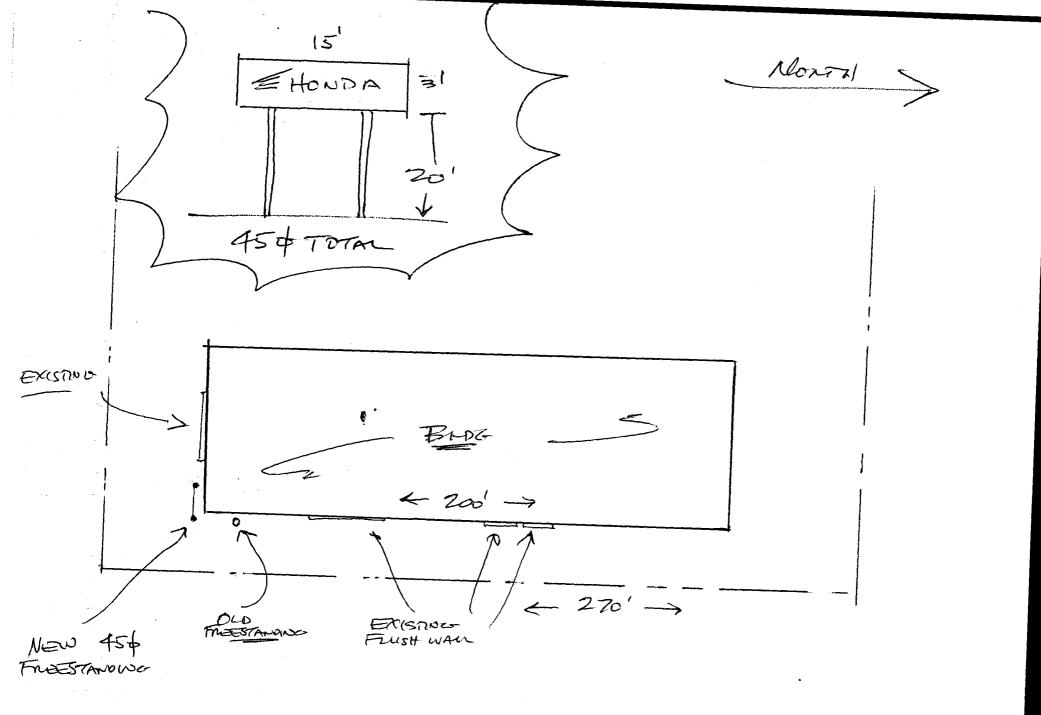

| 4                                                                                                                                                                                                                                                                |                                                                                                                                                                                                                                                                                                                                                                               |
|------------------------------------------------------------------------------------------------------------------------------------------------------------------------------------------------------------------------------------------------------------------|-------------------------------------------------------------------------------------------------------------------------------------------------------------------------------------------------------------------------------------------------------------------------------------------------------------------------------------------------------------------------------|
| Sign Clearanci<br>Community Development Department<br>250 North 5th Street<br>Grand Junction CO 81501<br>(970) 244-1430                                                                                                                                          | E Clearance No<br>Date Submitted $4 - 14 - 03$<br>Fee \$ 25.00<br>Zone $C - 2$                                                                                                                                                                                                                                                                                                |
| TAX SCHEDULE <u>1945-091-00-151</u><br>BUSINESS NAME <u>AU SPORTS HONOR</u><br>STREET ADDRESS <u>555 25 NOAD</u><br>PROPERTY OWNER <u>SAME</u><br>OWNER ADDRESS <u>SAME</u>                                                                                      | $\begin{array}{c} \hline \begin{array}{c} \text{CONTRACTOR} & \underline{Buo's} & \underline{Sicns} \\ \hline 4 & \underline{\text{License no.}} & \underline{2030106} \\ & \underline{\text{ADRESS}} & \underline{1055} & \underline{17e} \\ & \underline{\text{Telephone no.}} & \underline{24s-7700} \\ & \underline{\text{CONTACT PERSON}} & \underline{Bu0} \end{array}$ |
| []2. ROOF2 Square Feet p3. FREE-STANDING2 Traffic Lanes4 or more Traff4 or more Traff[]4. PROJECTING0.5 Square Feet[]5. OFF-PREMISESee #3 Spacing                                                                                                                | er Linear Foot of Building Facade<br>er Linear Foot of Building Facade<br>- 0.75 Square Feet x Street Frontage<br>fic Länes - 1.5 Square Feet x Street Frontage<br>per each Linear Foot of Building Facade<br>Requirements; Not > 300 Square Feet or < 15 Square Feet                                                                                                         |
| [] Externally IlluminatedInternally(1 - 5)Area of Proposed Sign:45(1,2,4)Building Façade:200Linear Feet1 - 4)Street Frontage:(2 - 5)Height to Top of Sign:23(5)Distance from all Existing Off-Premise Signs with                                                 | Clearance to Grade: <u>20</u> Feet                                                                                                                                                                                                                                                                                                                                            |
| EXISTING SIGNAGE/TYPE:<br>FulsHWAN (6) 19<br>                                                                                                                                                                                                                    | Image: Problem stateImage: Second state2Sq. Ft.Signage Allowed on Parcel:J5RdSq. Ft.Sq. Ft.Building400Sq. Ft.72Sq. Ft.Total Allowed:400Sq. Ft.                                                                                                                                                                                                                                |
| NOTE: No sign may exceed 300 square feet. A separate proposed and existing signage including types, dimensions an                                                                                                                                                | NF MEESTANDING STGN<br>sign clearance is required for each sign. Attach a sketch, to scale, of<br>d lettering. Attach a plot plan, to scale, showing: abutting streets, alleys,                                                                                                                                                                                               |
| easements, driveways, encroachments, property lines, distant<br>SEPARATE PERMIT FROM THE BUILDING DEPAR'<br>I hereby extest that the information on this form and the attact<br>Applicant's Signature Date<br>(White: Community Development) (Canary: Applicant) | ched sketches are true and accurate.<br><u>3</u> <u>4/14/03</u><br><u>Community Development Approval</u> Date                                                                                                                                                                                                                                                                 |
|                                                                                                                                                                                                                                                                  |                                                                                                                                                                                                                                                                                                                                                                               |

25 POAD

٠

÷

|                                                                                                                                                                                                                                                                                                                                                                                                                                                                                                                                                                                                                                                       | OLD T                                                                                                          | Denm                                                                  | IT FOR REPRENCE                                                                                                                                                                            |  |
|-------------------------------------------------------------------------------------------------------------------------------------------------------------------------------------------------------------------------------------------------------------------------------------------------------------------------------------------------------------------------------------------------------------------------------------------------------------------------------------------------------------------------------------------------------------------------------------------------------------------------------------------------------|----------------------------------------------------------------------------------------------------------------|-----------------------------------------------------------------------|--------------------------------------------------------------------------------------------------------------------------------------------------------------------------------------------|--|
| Community Development<br>250 North 5th Street<br>Grand Junction CO 81<br>(970) 244-1430                                                                                                                                                                                                                                                                                                                                                                                                                                                                                                                                                               | nt Department                                                                                                  | *<br>. *                                                              | Clearance No.<br>Date Submitted $5/25/01$<br>Fee \$ $25.55$<br>Zone $52$                                                                                                                   |  |
| TAX SCHEDULE $2945-091$<br>BUSINESS NAME <u>ALL SPORTS</u><br>STREET ADDRESS <u>355</u> 25<br>PROPERTY OWNER <u>SAME</u><br>OWNER ADDRESS <u>SAME</u>                                                                                                                                                                                                                                                                                                                                                                                                                                                                                                 | 5 HONDA                                                                                                        | LICENSE<br>ADDRES<br>TELEPHO                                          | CTOR BUD'S SIENS<br>NO. 2010087<br>S 1055 UTE AVE<br>DNE NO. 245-7700<br>CT PERSON BUD PREUSS                                                                                              |  |
| <ul> <li>[] 1. FLUSH WALL</li> <li>2 Square Feet per Linear Foot of Building Facade</li> <li>2. ROOF</li> <li>3. FREE-STANDING</li> <li>2 Traffic Lanes - 0.75 Square Feet x Street Frontage</li> <li>4 or more Traffic Lanes - 1.5 Square Feet x Street Frontage</li> <li>0.5 Square Feet per eåch Linear Foot of Building Facade</li> <li>1 5. OFF-PREMISE</li> <li>2 Square Feet per Linear Foot of Building Facade</li> <li>2 Square Feet per Linear Foot of Building Facade</li> <li>2 Traffic Lanes - 0.75 Square Feet x Street Frontage</li> <li>4 or more Traffic Lanes - 1.5 Square Feet x Street Frontage</li> <li>5 OFF-PREMISE</li> </ul> |                                                                                                                |                                                                       |                                                                                                                                                                                            |  |
| [ ] Externally Illuminated                                                                                                                                                                                                                                                                                                                                                                                                                                                                                                                                                                                                                            | Internally Illum                                                                                               | ninated                                                               | [ ] Non-Illuminated                                                                                                                                                                        |  |
| (1 - 5)       Area of Proposed Sign:       Square Feet         (1,2,4)       Building Façade:       200       Linear Feet         (1 - 4)       Street Frontage:       270       Linear Feet         (2 - 5)       Height to Top of Sign:       25       Feet       Clearance to Grade:       3         (5)       Distance from all Existing Off-Premise Signs within 600 Feet:       Feet                                                                                                                                                                                                                                                            |                                                                                                                |                                                                       |                                                                                                                                                                                            |  |
| EXISTING SIGNAGE/TYPE:<br>FLUSH WALL (6)                                                                                                                                                                                                                                                                                                                                                                                                                                                                                                                                                                                                              | 192                                                                                                            | Sq. Ft.                                                               | ● FOR OFFICE USE ONLY ●<br>Signage Allowed on Parcel:                                                                                                                                      |  |
|                                                                                                                                                                                                                                                                                                                                                                                                                                                                                                                                                                                                                                                       |                                                                                                                | Sq. Ft.                                                               | Building 400 Sq. Ft.                                                                                                                                                                       |  |
|                                                                                                                                                                                                                                                                                                                                                                                                                                                                                                                                                                                                                                                       |                                                                                                                | Sq. Ft.                                                               | Free-Standing 202.5 Sq. Ft.                                                                                                                                                                |  |
| Total E                                                                                                                                                                                                                                                                                                                                                                                                                                                                                                                                                                                                                                               | Existing: 192                                                                                                  | _ Sq. Ft.                                                             | Total Allowed: 400 Sq. Ft.                                                                                                                                                                 |  |
| COMMENTS: NO ADDITIONAL SIGNS (RE-LOCATION OF EXISTING)                                                                                                                                                                                                                                                                                                                                                                                                                                                                                                                                                                                               |                                                                                                                |                                                                       |                                                                                                                                                                                            |  |
|                                                                                                                                                                                                                                                                                                                                                                                                                                                                                                                                                                                                                                                       |                                                                                                                |                                                                       | · · · · · · · · · · · · · · · · · · ·                                                                                                                                                      |  |
| proposed and existing signage including ty                                                                                                                                                                                                                                                                                                                                                                                                                                                                                                                                                                                                            | e feet. A separate sign<br>pes, dimensions and lette<br>operty lines, distances fi                             | ering. Attach a rom existing b                                        | equired for each sign. Attach a sketch, to scale, of a plot plan, to scale, showing: abutting streets, alleys, uildings to proposed signs and required setbacks. <u>A</u>                  |  |
| proposed and existing signage including ty<br>easements, driveways, encroachments, pr                                                                                                                                                                                                                                                                                                                                                                                                                                                                                                                                                                 | e feet. A separate sign<br>pes, dimensions and lette<br>roperty lines, distances for<br><b>ILDING DEPARTME</b> | ering. Attach a<br>rom existing b<br>NT IS ALSO I<br>sketches are tru | equired for each sign. Attach a sketch, to scale, of a plot plan, to scale, showing: abutting streets, alleys, uildings to proposed signs and required setbacks. <u>A</u> <b>REQUIRED.</b> |  |