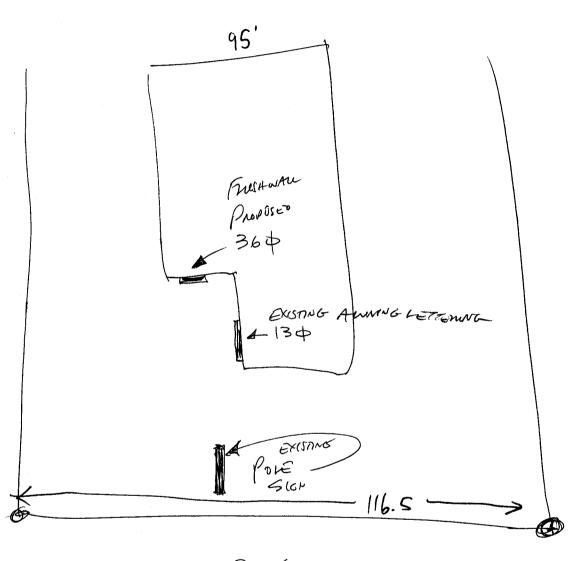

| BUSINESS NAME Perris collis                                                                                                           | sioh                                                                      | CONTRACTOR BU                       | ds Sign                           |  |  |
|---------------------------------------------------------------------------------------------------------------------------------------|---------------------------------------------------------------------------|-------------------------------------|-----------------------------------|--|--|
| STREET ADDRESS 569 25 2 Road                                                                                                          |                                                                           | LICENSE NO. 2020157                 |                                   |  |  |
| PROPERTY OWNER                                                                                                                        |                                                                           | ADDRESS 1055 UTC                    |                                   |  |  |
| OWNER ADDRESS                                                                                                                         |                                                                           | TELEPHONE NO. 2                     | 45- 7700                          |  |  |
| [1. FLUSH WALL 2 Sq<br>Face Change Only (2,3 & 4):                                                                                    | uare Feet per Linear                                                      | Foot of Building Facade             |                                   |  |  |
| [ ] 2. ROOF 2 Square Feet per Linear Foot of Building Facade                                                                          |                                                                           |                                     |                                   |  |  |
|                                                                                                                                       | 2 Traffic Lanes - 0.75 Square Feet x Street Frontage                      |                                     |                                   |  |  |
| 4 or more Traffic Lanes - 1.5 Square Feet x Street Frontage                                                                           |                                                                           |                                     |                                   |  |  |
| [ ] 4. <b>PROJECTING</b> 0.5                                                                                                          | [ ] 4. PROJECTING 0.5 Square Feet per each Linear Foot of Building Facade |                                     |                                   |  |  |
|                                                                                                                                       |                                                                           |                                     |                                   |  |  |
| [ ] Existing Externally or Internally Illuminat                                                                                       | ed - No Change in                                                         | Electrical Service                  | [/X Non-Illuminated               |  |  |
| (1,2,4) Building Facade 95 Linear II (1 - 4) Street Frontage 165 Linear F (2,3,4) Height to Top of Sign 12 Fe  Existing Signage/Type: |                                                                           |                                     | OFFICE USE ONLY ●                 |  |  |
| Free-Standing                                                                                                                         | 116.5 sq.                                                                 | Ft. Signage Allowe                  | d on Parcel: 25/2 Rd              |  |  |
| Flush Wall                                                                                                                            | 13.0 sq.                                                                  | Ft. Building                        | <i>190</i> -sq. Ft.               |  |  |
|                                                                                                                                       | Sq.                                                                       | Ft. Free-Standing                   | 123.75 Sq. Ft.                    |  |  |
| Total Existing:                                                                                                                       | 129.5 sq.                                                                 | Ft. Total Allow                     | ed: 190 Sq. Ft.                   |  |  |
| COMMENTS:                                                                                                                             |                                                                           |                                     |                                   |  |  |
| COMMENTO.                                                                                                                             |                                                                           |                                     |                                   |  |  |
|                                                                                                                                       |                                                                           |                                     |                                   |  |  |
| <b>NOTE:</b> No sign may exceed 300 square proposed and existing signage including type and beautiful and proposed are signage.       | oes, dimensions, le                                                       | ttering, abutting streets, al       | lleys, easements, property lines, |  |  |
| and locations. Roof signs shall be manufact                                                                                           |                                                                           | ///                                 |                                   |  |  |
| Ein Bent                                                                                                                              | 1-15-03 (                                                                 | 1/18hc Mag<br>mmunity Development A | I/15/03                           |  |  |
| Applicant's Signature                                                                                                                 | Date Con                                                                  | mmunity Development A               | pproval Date                      |  |  |
| (White: Community Development)                                                                                                        | (Canary: A                                                                |                                     | (Pink: Code Enforcement)          |  |  |