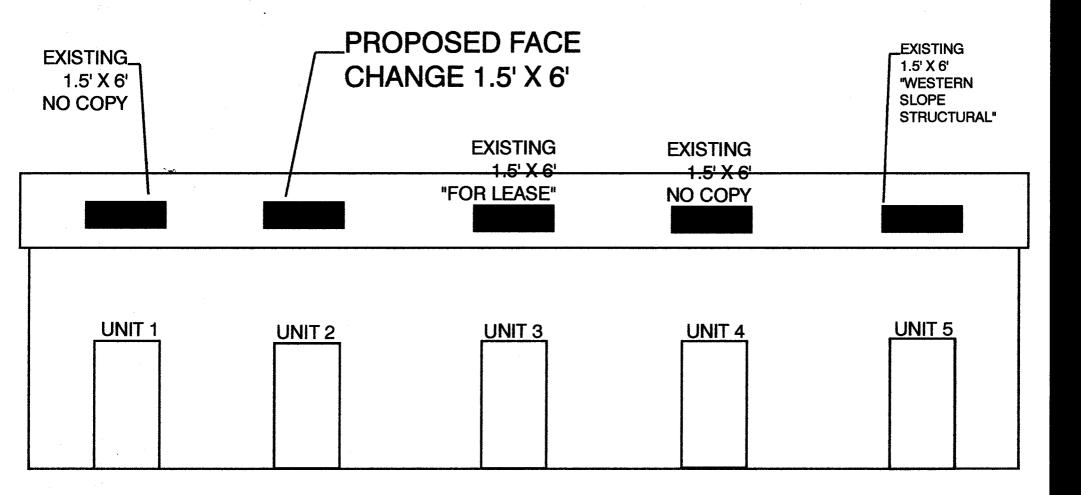

**NOTE:** No sign may exceed 300 square feet. A separate sign permit is required for each sign. 'Attach a sketch of proposed and existing signage including types, dimensions, lettering, abutting streets, alleys, easements, property lines, and locations. Roof signs shall be manufactured, such that no guy wires, braces or supports shall be visible.