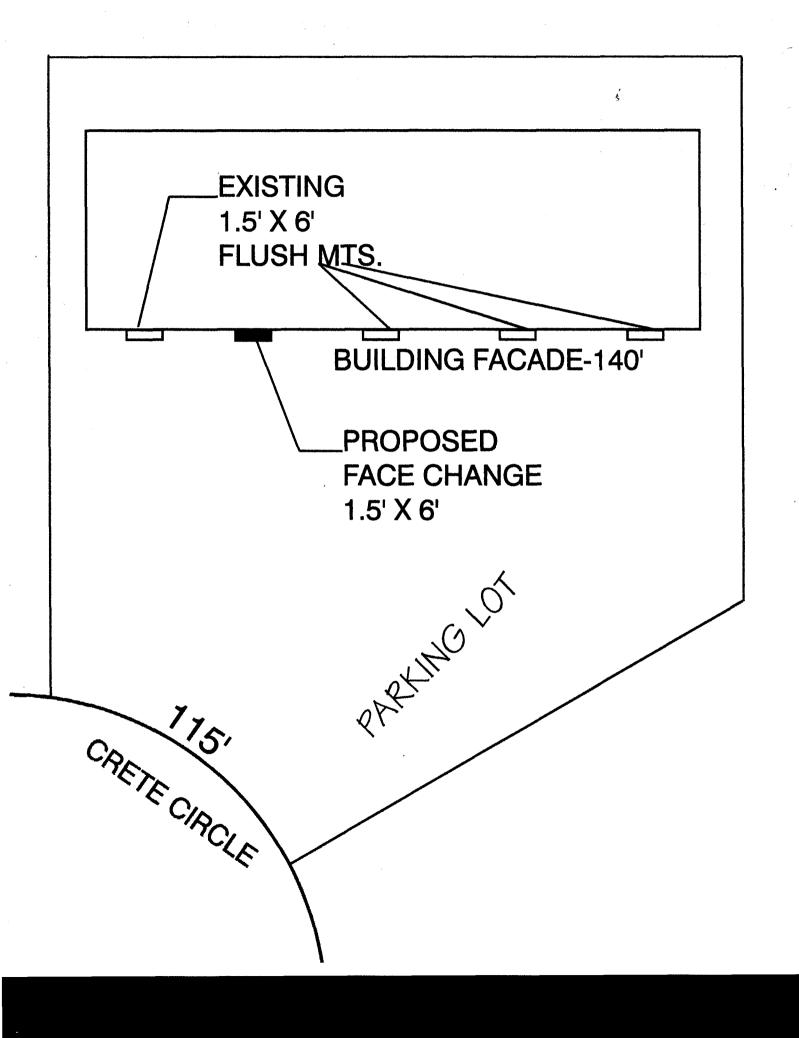

|                                                                                                                                                                                                                                                                                                                                                                                                                                                                                                                                                                                                                                                                                                                                                                                                                                                                                                                                                                                                                                                                                                                                                                                                                                                                                                                                                                                                                                                                                                                                                                                                                                                                                                                                                                                                                                                                                                                                                                                                                                                                                                                                                                                                                                                                                                                                                                                                                                                                                                                                                                                                                                                                                                    | Community 1<br>250 North 5th                                                                                  | on, CO 81501                                                                                                                                                                                                      | Permit No<br>Date Submitted<br>FEE \$<br>Tax Schedule<br>Zone                                                                         |                                     |
|----------------------------------------------------------------------------------------------------------------------------------------------------------------------------------------------------------------------------------------------------------------------------------------------------------------------------------------------------------------------------------------------------------------------------------------------------------------------------------------------------------------------------------------------------------------------------------------------------------------------------------------------------------------------------------------------------------------------------------------------------------------------------------------------------------------------------------------------------------------------------------------------------------------------------------------------------------------------------------------------------------------------------------------------------------------------------------------------------------------------------------------------------------------------------------------------------------------------------------------------------------------------------------------------------------------------------------------------------------------------------------------------------------------------------------------------------------------------------------------------------------------------------------------------------------------------------------------------------------------------------------------------------------------------------------------------------------------------------------------------------------------------------------------------------------------------------------------------------------------------------------------------------------------------------------------------------------------------------------------------------------------------------------------------------------------------------------------------------------------------------------------------------------------------------------------------------------------------------------------------------------------------------------------------------------------------------------------------------------------------------------------------------------------------------------------------------------------------------------------------------------------------------------------------------------------------------------------------------------------------------------------------------------------------------------------------------|---------------------------------------------------------------------------------------------------------------|-------------------------------------------------------------------------------------------------------------------------------------------------------------------------------------------------------------------|---------------------------------------------------------------------------------------------------------------------------------------|-------------------------------------|
| BUSINESS NAME<br>STREET ADDRESS<br>PROPERTY OWNER<br>OWNER ADDRESS                                                                                                                                                                                                                                                                                                                                                                                                                                                                                                                                                                                                                                                                                                                                                                                                                                                                                                                                                                                                                                                                                                                                                                                                                                                                                                                                                                                                                                                                                                                                                                                                                                                                                                                                                                                                                                                                                                                                                                                                                                                                                                                                                                                                                                                                                                                                                                                                                                                                                                                                                                                                                                 | 570 Cre                                                                                                       | <u>Scariano</u> AD                                                                                                                                                                                                | NTRACTOR SOLUTIONSE NO. 2030<br>DRESS ZZZ3<br>LEPHONE NO. 243                                                                         | H. Rd                               |
| Face Change Only (2,                                                                                                                                                                                                                                                                                                                                                                                                                                                                                                                                                                                                                                                                                                                                                                                                                                                                                                                                                                                                                                                                                                                                                                                                                                                                                                                                                                                                                                                                                                                                                                                                                                                                                                                                                                                                                                                                                                                                                                                                                                                                                                                                                                                                                                                                                                                                                                                                                                                                                                                                                                                                                                                                               | SH WALL<br><u>3 &amp; 4)</u> :                                                                                | 2 Square Feet per Linear Foo                                                                                                                                                                                      | t of Building Facade                                                                                                                  |                                     |
| []4. PRC                                                                                                                                                                                                                                                                                                                                                                                                                                                                                                                                                                                                                                                                                                                                                                                                                                                                                                                                                                                                                                                                                                                                                                                                                                                                                                                                                                                                                                                                                                                                                                                                                                                                                                                                                                                                                                                                                                                                                                                                                                                                                                                                                                                                                                                                                                                                                                                                                                                                                                                                                                                                                                                                                           | E-STANDING<br>DECTING                                                                                         | 2 Square Feet per Linear Foo<br>2 Traffic Lanes - 0.75 Square<br>4 or more Traffic Lanes - 1.5<br>0.5 Square Feet per each Line<br>minated - No Change in Elect                                                   | Feet x Street Frontage<br>Square Feet x Street Fron<br>ear Foot of Building Facad                                                     | e                                   |
| [] 3. FRE                                                                                                                                                                                                                                                                                                                                                                                                                                                                                                                                                                                                                                                                                                                                                                                                                                                                                                                                                                                                                                                                                                                                                                                                                                                                                                                                                                                                                                                                                                                                                                                                                                                                                                                                                                                                                                                                                                                                                                                                                                                                                                                                                                                                                                                                                                                                                                                                                                                                                                                                                                                                                                                                                          | E-STANDING<br>DECTING<br>ly or Internally Illur<br>posed Sign 9<br>cade 140 Lin<br>tage 115 Lin               | 2 Traffic Lanes - 0.75 Square<br>4 or more Traffic Lanes - 1.5                                                                                                                                                    | Feet x Street Frontage<br>Square Feet x Street Fron<br>ear Foot of Building Facad                                                     |                                     |
| [] 3. FRE<br>[] 4. PRC<br>[] 4. PRC                                                                                                                                                                                                                                                                                                                                                                                                                                                                                                                                                                                                                                                                                                                                                                                                                                                                                                                                                                                                                                                                                                                                                                                                                                                                                                                                                                                                                                                                                                                                                                                                                                                                                                                                                                                                                                                                                                                                                                                                                                                                                                                                                                                                                                                                                                                                                                                                                                                                                                    | E-STANDING<br>DECTING<br>ly or Internally Illur<br>posed Sign 9<br>cade 140 Lin<br>tage 115 Lin<br>op of Sign | 2 Traffic Lanes - 0.75 Square<br>4 or more Traffic Lanes - 1.5<br>0.5 Square Feet per each Line<br>minated - No Change in Elect<br>Square Feet<br>mear Feet<br>ear Feet                                           | Feet x Street Frontage<br>Square Feet x Street Fron<br>ear Foot of Building Facad<br>rical Service<br>Feet                            | e                                   |
| [] 3. FRE<br>[] 4. PRC<br>[] 4. PRC                                                                                                                                                                                                                                                                                                                                                                                                                                                                                                                                                                                                                                                                                                                                                                                                                                                                                                                                                                                                                                                                                                                                                                                                                                                                                                                                                                                                                                                                                                                                                                                                                                                                                                                                                                                                                                                                                                                                                                                                                | E-STANDING<br>DECTING<br>ly or Internally Illur<br>posed Sign 9<br>cade 140 Lin<br>tage 115 Lin<br>op of Sign | 2 Traffic Lanes - 0.75 Square<br>4 or more Traffic Lanes - 1.5<br>0.5 Square Feet per each Line<br>minated - No Change in Elect<br>Square Feet<br>mear Feet<br>ear Feet                                           | Feet x Street Frontage<br>Square Feet x Street Fron<br>ear Foot of Building Facad<br>rical Service<br>Feet                            | e [] Non-Illuminated FFICE USE ONLY |
| [] 3. FRE<br>[] 4. PRC<br>[] 4. PRC [] 4. | E-STANDING<br>DECTING<br>ly or Internally Illur<br>posed Sign 9<br>cade 140 Lin<br>tage 115 Lin<br>op of Sign | 2 Traffic Lanes - 0.75 Square<br>4 or more Traffic Lanes - 1.5<br>0.5 Square Feet per each Line<br>minated - No Change in Elect<br>Square Feet<br>mear Feet<br>ear Feet<br>Feet Clearance to Grade                | Feet x Street Frontage<br>Square Feet x Street Frontear Foot of Building Facad<br>rical Service<br>Feet                               | e [] Non-Illuminated FFICE USE ONLY |
| [] 3. FRE<br>[] 4. PRC<br>[] 4. PRC [] 4. | E-STANDING<br>DECTING<br>ly or Internally Illur<br>posed Sign 9<br>cade 140 Lin<br>tage 115 Lin<br>op of Sign | 2 Traffic Lanes - 0.75 Square<br>4 or more Traffic Lanes - 1.5<br>0.5 Square Feet per each Line<br>minated - No Change in Elect<br>Square Feet<br>mear Feet<br>ear Feet<br>Feet Clearance to Grade<br>445 Sq. Ft. | Feet x Street Frontage<br>Square Feet x Street Frontear Foot of Building Facad<br>rical Service<br>Feet<br>Feet<br>Signage Allowed of | FFICE USE ONLY •                    |

**NOTE:** No sign may exceed 300 square feet. A separate sign permit is required for each sign. 'Attach a sketch of proposed and existing signage including types, dimensions, lettering, abutting streets, alleys, easements, property lines, and locations. Roof signs shall be manufactured, such that no guy wires, braces or supports shall be visible.