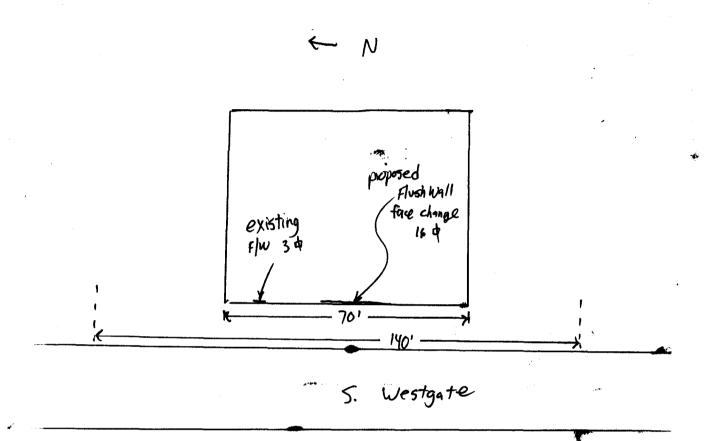

| (9/0) 244-1430                                                                                                                                                 |                                                             | Zone                                                                               |                                            |  |  |  |
|----------------------------------------------------------------------------------------------------------------------------------------------------------------|-------------------------------------------------------------|------------------------------------------------------------------------------------|--------------------------------------------|--|--|--|
|                                                                                                                                                                |                                                             |                                                                                    |                                            |  |  |  |
| BUSINESS NAME Peterson Plumbing STREET ADDRESS 570 S. Westgate PROPERTY OWNER Kenny Chapman OWNER ADDRESS                                                      |                                                             | CONTRACTOR Bud's Signs LICENSE NO. 2030106 ADDRESS 1055 UTE TELEPHONE NO. 245-7700 |                                            |  |  |  |
| Face Change Only (2,3 & 4):                                                                                                                                    | nare Feet per Linear Foot o                                 | -                                                                                  |                                            |  |  |  |
|                                                                                                                                                                |                                                             |                                                                                    |                                            |  |  |  |
|                                                                                                                                                                | 4 or more Traffic Lanes - 1.5 Square Feet x Street Frontage |                                                                                    |                                            |  |  |  |
| [ ] 4. PROJECTING 0.5 Square Feet per each Linear Foot of Building Facade                                                                                      |                                                             |                                                                                    |                                            |  |  |  |
| [ ] Existing Externally or Internally Illuminate                                                                                                               | ed - No Change in Electri                                   | cal Service                                                                        | Non-Illuminated                            |  |  |  |
| (1 - 4) Street Frontage Linear Fe<br>(2,3,4) Height to Top of Sign Fee                                                                                         | et Clearance to Grade                                       | <b>%</b> Feet                                                                      |                                            |  |  |  |
| Existing Signage/Type:                                                                                                                                         |                                                             | ● FOR OFFICE USE ONLY ●                                                            |                                            |  |  |  |
| Flush Wall                                                                                                                                                     | 3 Sq. Ft.                                                   | Signage Allowed on Parcel:                                                         |                                            |  |  |  |
|                                                                                                                                                                | Sq. Ft.                                                     | Building                                                                           | 140 Sq. Ft.                                |  |  |  |
|                                                                                                                                                                | Sq. Ft.                                                     | Free-Standing                                                                      | //2.5 Sq. Ft.                              |  |  |  |
| Total Existing:                                                                                                                                                | 3 Sq. Ft.                                                   | Total Allowed:                                                                     | /40 Sq. Ft.                                |  |  |  |
| COMMENTS:                                                                                                                                                      |                                                             |                                                                                    | ·                                          |  |  |  |
| NOTE: No sign may exceed 300 square for proposed and existing signage including type and locations. Roof signs shall be manufacture.  Applicant's Signature  D | es, dimensions, lettering ured such that no guy wi          | , abutting streets, alleys, e                                                      | easements, property lines, all be visible. |  |  |  |
|                                                                                                                                                                |                                                             |                                                                                    |                                            |  |  |  |

## We Do Signs RIGHT!

570 S. WESTGATE

16 0