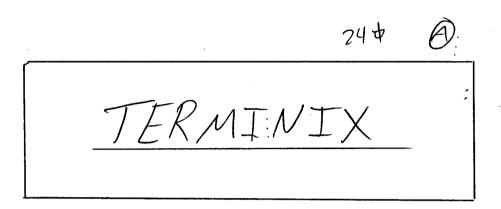

| SIGN PI                                                                            | ERMIT (Â)                                                                                   |                                       |                    |  |  |
|------------------------------------------------------------------------------------|---------------------------------------------------------------------------------------------|---------------------------------------|--------------------|--|--|
|                                                                                    |                                                                                             | Permit No.                            |                    |  |  |
| Community De                                                                       | Date Submitted <u>6-16-03</u><br>FEE \$ <u>25.00</u><br>Tax Schedule <b>2945-102-13-042</b> |                                       |                    |  |  |
| 250 North 5th S                                                                    |                                                                                             |                                       |                    |  |  |
| Grand Junction                                                                     |                                                                                             |                                       |                    |  |  |
| (970) 244-1430                                                                     | 4                                                                                           | Zone C-2                              |                    |  |  |
|                                                                                    | 40                                                                                          | · · · · · · · · · · · · · · · · · · · |                    |  |  |
| BUSINESS NAME Terminix<br>STREET ADDRESS 585 North                                 |                                                                                             | TRACTOR BUD'S<br>NSENO. 2030106       | Signs              |  |  |
| PROPERTY OWNER James Parus                                                         |                                                                                             | RESS                                  |                    |  |  |
| OWNER ADDRESS 1663 14 12 Rd                                                        | TELI                                                                                        | EPHONE NO.                            |                    |  |  |
| Loma, Co 8                                                                         | 1524                                                                                        |                                       |                    |  |  |
|                                                                                    | Square Feet per Linear Foot of                                                              | of Building Facade                    |                    |  |  |
| Face Change Only (2,3 & 4):                                                        |                                                                                             |                                       |                    |  |  |
|                                                                                    | Square Feet per Linear Foot of<br>Traffic Lanes - 0.75 Square F                             |                                       |                    |  |  |
|                                                                                    | quare Feet x Street Frontage                                                                |                                       |                    |  |  |
|                                                                                    | .5 Square Feet per each Linea                                                               | -                                     |                    |  |  |
|                                                                                    |                                                                                             | -                                     |                    |  |  |
| [ ] Existing Externally or Internally Illumi                                       | nated - No Change in Electri                                                                | cal Service 🕺                         | Non-Illuminated    |  |  |
| (1 - 4) Area of Proposed Sign <u>24</u><br>(1,2,4) Building Facade <u>60</u> Linea | _ Square Feet<br>ar Feet                                                                    |                                       |                    |  |  |
| (1 - 4) Street Frontage <b>IOO</b> Linear                                          |                                                                                             |                                       |                    |  |  |
| (2,3,4) Height to Top of Sign 12                                                   | Feet Clearance to Grade                                                                     | <b>9</b> Feet                         |                    |  |  |
| Existing Signage/Type:                                                             |                                                                                             | ● FOR OFFICE USE ONLY ●               |                    |  |  |
|                                                                                    | Sq. Ft.                                                                                     | Signage Allowed on Par                | ·cel:              |  |  |
|                                                                                    | Sq. Ft.                                                                                     | Building                              | /20 Sq. Ft.        |  |  |
|                                                                                    | Sq. Ft.                                                                                     | Free-Standing                         | <b>15.</b> Sq. Ft. |  |  |
| Total Existing:                                                                    | Sq. Ft.                                                                                     | Total Allowed:                        | 120' Sq. Ft.       |  |  |
| COMMENTS:                                                                          | ······································                                                      |                                       |                    |  |  |

Dayleer Henderson <u>6-17-03</u> Community Development Approval Date 6-16.03 Date **Applicant's Signature** 

(White: Community Development)

(Canary: Applicant)

(Pink: Code Enforcement)

|                                                                                                                                                  | SIGN PE                                                         | RMIT                        | B                | · ·                          |              | 1 .     |         |  |
|--------------------------------------------------------------------------------------------------------------------------------------------------|-----------------------------------------------------------------|-----------------------------|------------------|------------------------------|--------------|---------|---------|--|
|                                                                                                                                                  |                                                                 |                             |                  | Permit No                    |              |         | 4       |  |
|                                                                                                                                                  | Community Development Department Date Submitted <u>6-16-03</u>  |                             |                  |                              |              |         |         |  |
| ,                                                                                                                                                | 250 North 5th Stre                                              | 250 North 5th Street FEE \$ |                  |                              |              |         |         |  |
| Grand Junct                                                                                                                                      |                                                                 | ion, CO 81501               |                  | Tax Schedule 2945-102-13-042 |              |         |         |  |
|                                                                                                                                                  | (970) 244-1430                                                  |                             |                  | Zone <u>C-2</u>              | -            | 1       |         |  |
|                                                                                                                                                  |                                                                 |                             | <u></u>          | 1                            |              | •.      |         |  |
| BUSINESS NAME                                                                                                                                    | Terminix                                                        |                             | CONTRA           | ACTORE                       | Rud's sign   | 15      |         |  |
| STREET ADDRESS                                                                                                                                   | 585 North                                                       | (commercia)                 | LICENSI          | ENO. <u>2030</u>             | 106          |         |         |  |
| PROPERTY OWNER James Paruszewski                                                                                                                 |                                                                 |                             | ADDRESS 1055 ute |                              |              |         |         |  |
| OWNER ADDRESS                                                                                                                                    | 1663 14 3 R<br>Loma, CO                                         | 81524                       | TELEPH           | ONE NO                       | 245-7700     |         |         |  |
| 1. FLUSH                                                                                                                                         | WALL 2 Sq                                                       | uare Feet per Linear        | Foot of B        | uilding Facade               |              |         |         |  |
| Face Change Only (2,3 &                                                                                                                          | <u>&amp; 4)</u> :                                               |                             |                  |                              |              |         |         |  |
| [] 2. ROOF                                                                                                                                       |                                                                 |                             |                  |                              |              |         |         |  |
| [] 3. FREE-                                                                                                                                      | E-STANDING 2 Traffic Lanes - 0.75 Square Feet x Street Frontage |                             |                  |                              |              |         |         |  |
|                                                                                                                                                  | 4 or                                                            | more Traffic Lanes          | - 1.5 Squa       | re Feet x Street Fi          | ontage       |         |         |  |
| [] 4. <b>PROJE</b>                                                                                                                               | O.5                                                             | Square Feet per each        | I Linear Fo      | oot of Building Fac          | ade          |         | ,       |  |
| [] Existing Externally of                                                                                                                        | or Internally Illuminat                                         | ted - No Change in          | Electrical       | Service                      | []TNon-Illu  | minated |         |  |
| <ul> <li>(1 - 4) Area of Proposition</li> <li>(1,2,4) Building Facado</li> <li>(1 - 4) Street Frontage</li> <li>(2,3,4) Height to Top</li> </ul> | le <u>60</u> Linear I<br>e <u>100</u> Linear F                  |                             | ade _10          | Feet                         |              |         |         |  |
| Existing Signage/Type:                                                                                                                           |                                                                 |                             |                  | • FOR                        | OFFICE USE ( | ONLY •  |         |  |
| Flush Wall                                                                                                                                       |                                                                 | 24 Sq. Ft.                  |                  | Signage Allowed on Parcel:   |              |         |         |  |
|                                                                                                                                                  |                                                                 | Sq.                         | Ft.              | Building                     |              | 120     | Sq. Ft. |  |
|                                                                                                                                                  |                                                                 | Sq.                         | Ft.              | Free-Standing                |              | 75      | Sq. Ft. |  |
| Total Existing                                                                                                                                   |                                                                 | 6-                          | Ft.              | Total Allow                  |              | 120     | Sa. Ft. |  |