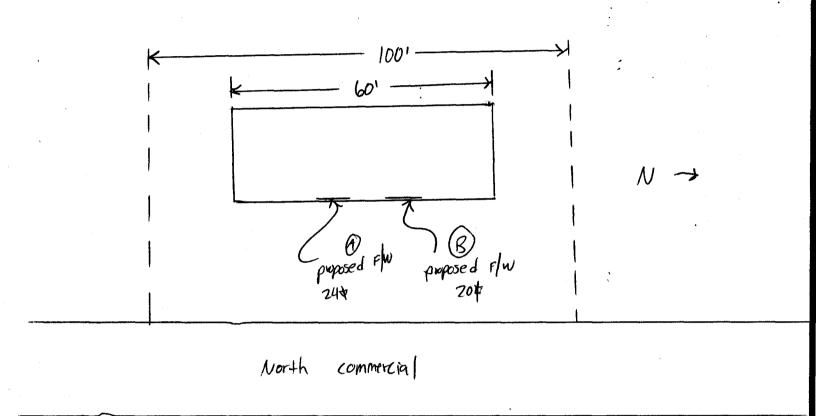

| SIGN PI                                                                            | ERMIT (Â)                                                                                   |                                       |                    |  |  |
|------------------------------------------------------------------------------------|---------------------------------------------------------------------------------------------|---------------------------------------|--------------------|--|--|
|                                                                                    |                                                                                             | Permit No.                            |                    |  |  |
| Community De                                                                       | Date Submitted <u>6-16-03</u><br>FEE \$ <u>25.00</u><br>Tax Schedule <b>2945-102-13-042</b> |                                       |                    |  |  |
| 250 North 5th S                                                                    |                                                                                             |                                       |                    |  |  |
| Grand Junction                                                                     |                                                                                             |                                       |                    |  |  |
| (970) 244-1430                                                                     | 4                                                                                           | Zone C-2                              |                    |  |  |
|                                                                                    | 40                                                                                          | · · · · · · · · · · · · · · · · · · · |                    |  |  |
| BUSINESS NAME Terminix<br>STREET ADDRESS 585 North                                 |                                                                                             | TRACTOR BUD'S<br>NSENO. 2030106       | Signs              |  |  |
| PROPERTY OWNER James Parus                                                         |                                                                                             | RESS                                  |                    |  |  |
| OWNER ADDRESS 1663 14 12 Rd                                                        | TELI                                                                                        | EPHONE NO.                            |                    |  |  |
| Loma, Co 8                                                                         | 1524                                                                                        |                                       |                    |  |  |
|                                                                                    | Square Feet per Linear Foot of                                                              | of Building Facade                    |                    |  |  |
| Face Change Only (2,3 & 4):                                                        |                                                                                             |                                       |                    |  |  |
|                                                                                    | Square Feet per Linear Foot of<br>Traffic Lanes - 0.75 Square F                             |                                       |                    |  |  |
|                                                                                    | quare Feet x Street Frontage                                                                |                                       |                    |  |  |
|                                                                                    | .5 Square Feet per each Linea                                                               | -                                     |                    |  |  |
|                                                                                    |                                                                                             | -                                     |                    |  |  |
| [ ] Existing Externally or Internally Illumi                                       | nated - No Change in Electri                                                                | cal Service 🕺                         | Non-Illuminated    |  |  |
| (1 - 4) Area of Proposed Sign <u>24</u><br>(1,2,4) Building Facade <u>60</u> Linea | _ Square Feet<br>ar Feet                                                                    |                                       |                    |  |  |
| (1 - 4) Street Frontage <b>IOO</b> Linear                                          |                                                                                             |                                       |                    |  |  |
| (2,3,4) Height to Top of Sign 12                                                   | Feet Clearance to Grade                                                                     | <b>9</b> Feet                         |                    |  |  |
| Existing Signage/Type:                                                             |                                                                                             | ● FOR OFFICE USE ONLY ●               |                    |  |  |
|                                                                                    | Sq. Ft.                                                                                     | Signage Allowed on Par                | ·cel:              |  |  |
|                                                                                    | Sq. Ft.                                                                                     | Building                              | /20 Sq. Ft.        |  |  |
|                                                                                    | Sq. Ft.                                                                                     | Free-Standing                         | <b>15.</b> Sq. Ft. |  |  |
| Total Existing:                                                                    | Sq. Ft.                                                                                     | Total Allowed:                        | 120' Sq. Ft.       |  |  |
| COMMENTS:                                                                          | ······································                                                      |                                       |                    |  |  |

**NOTE:** No sign may exceed 300 square feet. A separate sign permit is required for each sign. 'Attach a sketch of proposed and existing signage including types, dimensions, lettering, abutting streets, alleys, easements, property lines, and locations. Roof signs shall be manufactured such that no guy wires, braces or supports shall be visible.

Dayleer Henderson <u>6-17-03</u> Community Development Approval Date 6-16.03 Date **Applicant's Signature** 

(White: Community Development)

(Canary: Applicant)

(Pink: Code Enforcement)

|                                                                                                                                                  | SIGN PE                                                         | RMIT                        | B                | · ·                          |              | 1 .     |         |  |
|--------------------------------------------------------------------------------------------------------------------------------------------------|-----------------------------------------------------------------|-----------------------------|------------------|------------------------------|--------------|---------|---------|--|
|                                                                                                                                                  |                                                                 |                             |                  | Permit No                    |              |         | 4       |  |
|                                                                                                                                                  | Community Development Department Date Submitted <u>6-16-03</u>  |                             |                  |                              |              |         |         |  |
| ,                                                                                                                                                | 250 North 5th Stre                                              | 250 North 5th Street FEE \$ |                  |                              |              |         |         |  |
| Grand Junct                                                                                                                                      |                                                                 | ion, CO 81501               |                  | Tax Schedule 2945-102-13-042 |              |         |         |  |
|                                                                                                                                                  | (970) 244-1430                                                  |                             |                  | Zone <u>C-2</u>              | -            | 1       |         |  |
|                                                                                                                                                  |                                                                 |                             | <u></u>          | 1                            |              | •.      |         |  |
| BUSINESS NAME                                                                                                                                    | Terminix                                                        |                             | CONTRA           | ACTORE                       | Rud's sign   | 15      |         |  |
| STREET ADDRESS                                                                                                                                   | 585 North                                                       | (commercia)                 | LICENSI          | ENO. <u>2030</u>             | 106          |         |         |  |
| PROPERTY OWNER James Paruszewski                                                                                                                 |                                                                 |                             | ADDRESS 1055 ute |                              |              |         |         |  |
| OWNER ADDRESS                                                                                                                                    | 1663 14 3 R<br>Loma, CO                                         | 81524                       | TELEPH           | ONE NO                       | 245-7700     |         |         |  |
| 1. FLUSH                                                                                                                                         | WALL 2 Sq                                                       | uare Feet per Linear        | Foot of B        | uilding Facade               |              |         |         |  |
| Face Change Only (2,3 &                                                                                                                          | <u>&amp; 4)</u> :                                               |                             |                  |                              |              |         |         |  |
| [] 2. ROOF                                                                                                                                       |                                                                 |                             |                  |                              |              |         |         |  |
| [] 3. FREE-                                                                                                                                      | E-STANDING 2 Traffic Lanes - 0.75 Square Feet x Street Frontage |                             |                  |                              |              |         |         |  |
|                                                                                                                                                  | 4 or                                                            | more Traffic Lanes          | - 1.5 Squa       | re Feet x Street Fi          | ontage       |         |         |  |
| [] 4. <b>PROJE</b>                                                                                                                               | O.5                                                             | Square Feet per each        | I Linear Fo      | oot of Building Fac          | ade          |         | ,       |  |
| [] Existing Externally of                                                                                                                        | or Internally Illuminat                                         | ted - No Change in          | Electrical       | Service                      | []TNon-Illu  | minated |         |  |
| <ul> <li>(1 - 4) Area of Proposition</li> <li>(1,2,4) Building Facado</li> <li>(1 - 4) Street Frontage</li> <li>(2,3,4) Height to Top</li> </ul> | le <u>60</u> Linear I<br>e <u>100</u> Linear F                  |                             | ade _10          | Feet                         |              |         |         |  |
| Existing Signage/Type:                                                                                                                           |                                                                 |                             |                  | • FOR                        | OFFICE USE ( | ONLY •  |         |  |
| Flush Wall                                                                                                                                       |                                                                 | 24 Sq. Ft.                  |                  | Signage Allowed on Parcel:   |              |         |         |  |
|                                                                                                                                                  |                                                                 | Sq.                         | Ft.              | Building                     |              | 120     | Sq. Ft. |  |
|                                                                                                                                                  |                                                                 | Sq.                         | Ft.              | Free-Standing                |              | 75      | Sq. Ft. |  |
| Total Existing                                                                                                                                   |                                                                 | 6-                          | Ft.              | Total Allow                  |              | 120     | Sa. Ft. |  |

**NOTE:** No sign may exceed 300 square feet. A separate sign permit is required for each sign. Attach a sketch of proposed and existing signage including types, dimensions, lettering, abutting streets, alleys, easements, property lines, and locations. Roof signs shall be manufactured such that no guy wires, braces or supports shall be visible.