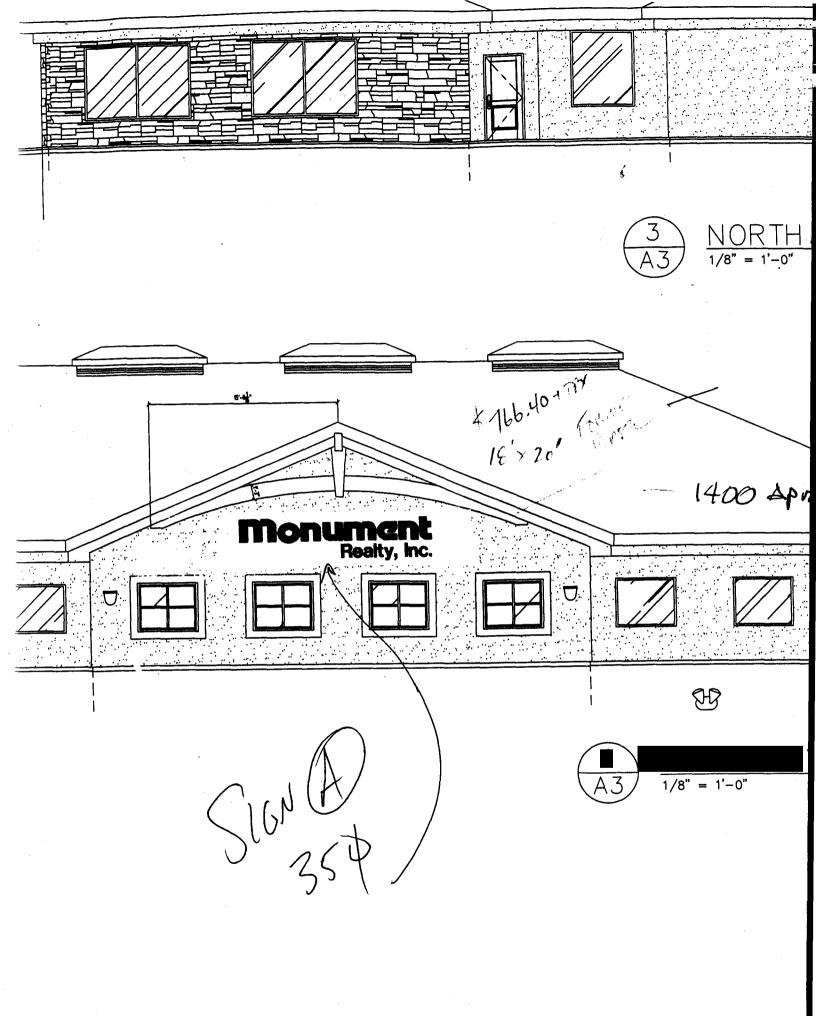

|                              | Community De<br>250 North 5th S<br>Grand Junction<br>(970) 244-1430 |                                       | ent          | Permit No<br>Date Submitted | 11-03                                    |
|------------------------------|---------------------------------------------------------------------|---------------------------------------|--------------|-----------------------------|------------------------------------------|
|                              | 250 North 5th S<br>Grand Junction                                   | treet                                 | ent          |                             | 11-03                                    |
|                              | 250 North 5th S<br>Grand Junction                                   | treet                                 |              |                             |                                          |
|                              | Grand Junction                                                      |                                       |              | FEE\$ 25.0                  | 0                                        |
|                              |                                                                     |                                       |              |                             | 3-063-46-00                              |
|                              |                                                                     |                                       |              | Zone PD                     | ~                                        |
|                              |                                                                     |                                       |              |                             |                                          |
| BUSINESS NAME                | NUMENT                                                              | REALTY                                | CONTRA       | ACTOR Buo's                 | SIGNS                                    |
| TREET ADDRESS 60             |                                                                     | tno                                   | LICENSI      | ENO. 203010                 | 6                                        |
| PROPERTY OWNER               | ME                                                                  |                                       |              | SS 1055 UTE                 |                                          |
| WNER ADDRESS                 | AME                                                                 |                                       | TELEPH       | ONE NO. 245-                | 1700                                     |
| 1. FLUSH W                   | ALL 2                                                               | Square Feet per Linea                 | er Foot of B | uilding Facade              |                                          |
| Face Change Only (2.3 & 4    |                                                                     | oquare i eet per Emeu                 |              |                             |                                          |
| []2. ROOF                    | 2                                                                   | Square Feet per Linea                 | ar Foot of B | uilding Facade              |                                          |
| [] <b>3</b> . <b>FREE-ST</b> | ANDING 2                                                            | Traffic Lanes - 0.75 S                | Square Feet  | x Street Frontage           |                                          |
|                              |                                                                     |                                       | -            | re Feet x Street Frontage   |                                          |
| [] 4. PROJECT                | TING 0                                                              | 5 Square Feet per each                | h Linear Fo  | oot of Building Facade      |                                          |
| ] Existing Externally or I   | ntornally Illumi                                                    | astad - No Change in                  | Flectrical   | Sarvica [1]                 | Non-Illuminated                          |
|                              |                                                                     | lateu - No Change m                   |              |                             |                                          |
| 1 - 4) Area of Proposed      | Sign 35                                                             | Square Feet                           |              |                             | n an |
| 1,2,4) Building Facade       |                                                                     | r Feet                                |              |                             |                                          |
| 1 - 4) Street Frontage       |                                                                     |                                       | ,            |                             |                                          |
| 2,3,4) Height to Top of      | Sign <u>/ /</u>                                                     | Feet Clearance to G                   | rade /2      | Feet                        |                                          |
| Existing Signage/Type:       |                                                                     |                                       |              | • FOR OFFIC                 | E USE ONLY •                             |
|                              |                                                                     | Sq                                    | . Ft.        | Signage Allowed on Par      | cel: FRQ                                 |
|                              | <u></u>                                                             | Sa                                    | <br>1. Ft.   | Building                    | 150 Sq. Ft.                              |
|                              |                                                                     |                                       | . Ft.        | Free-Standing               | Sq. Ft.                                  |
| Total Evicting               |                                                                     |                                       | . Ft.        | Total Allowed:              | 150' Sq. Ft.                             |
| Total Existing:              |                                                                     | Sq                                    |              | Total Allowed.              | J 50 50. Ft.                             |
| COMMENTS:                    |                                                                     |                                       |              |                             |                                          |
|                              |                                                                     | · · · · · · · · · · · · · · · · · · · |              |                             |                                          |
|                              |                                                                     |                                       |              |                             |                                          |
| NOTE: No sign may ex         | ceed 300 squar                                                      | e feet. A separate                    | sign perm    | it is required for each s   | ign. 'Attach a sketch of                 |

<u>*S-11-03*</u> Date 3/03 Community Development Approval Applicant's Signature Da

(White: Community Development)

(Canary: Applicant)

(Pink: Code Enforcement)

|                                                                                                                                                                                                                                                    | SIGN PEF                                                                                                                                                                                                                                                                                                                                                                                                                                                                                                                                                                                                                                                                                                                                                                                                                                                                                                                                                                                                                                                                                                                                                                                                                                                                                                                                                                                                                                                                                                                                                                                                                                                                                                                                                                                                                                                                                                                                                                                                                                                                                       | RMIT                                                                                                                                                                                                |                                                                                                                                                                           | B                                     |
|----------------------------------------------------------------------------------------------------------------------------------------------------------------------------------------------------------------------------------------------------|------------------------------------------------------------------------------------------------------------------------------------------------------------------------------------------------------------------------------------------------------------------------------------------------------------------------------------------------------------------------------------------------------------------------------------------------------------------------------------------------------------------------------------------------------------------------------------------------------------------------------------------------------------------------------------------------------------------------------------------------------------------------------------------------------------------------------------------------------------------------------------------------------------------------------------------------------------------------------------------------------------------------------------------------------------------------------------------------------------------------------------------------------------------------------------------------------------------------------------------------------------------------------------------------------------------------------------------------------------------------------------------------------------------------------------------------------------------------------------------------------------------------------------------------------------------------------------------------------------------------------------------------------------------------------------------------------------------------------------------------------------------------------------------------------------------------------------------------------------------------------------------------------------------------------------------------------------------------------------------------------------------------------------------------------------------------------------------------|-----------------------------------------------------------------------------------------------------------------------------------------------------------------------------------------------------|---------------------------------------------------------------------------------------------------------------------------------------------------------------------------|---------------------------------------|
| COLORADO                                                                                                                                                                                                                                           | Community Daval                                                                                                                                                                                                                                                                                                                                                                                                                                                                                                                                                                                                                                                                                                                                                                                                                                                                                                                                                                                                                                                                                                                                                                                                                                                                                                                                                                                                                                                                                                                                                                                                                                                                                                                                                                                                                                                                                                                                                                                                                                                                                | onmout Donartmont                                                                                                                                                                                   | Permit No<br>Date Submitted _                                                                                                                                             | 811-03                                |
| 0                                                                                                                                                                                                                                                  | 250 North 5th Stree                                                                                                                                                                                                                                                                                                                                                                                                                                                                                                                                                                                                                                                                                                                                                                                                                                                                                                                                                                                                                                                                                                                                                                                                                                                                                                                                                                                                                                                                                                                                                                                                                                                                                                                                                                                                                                                                                                                                                                                                                                                                            | opment Department                                                                                                                                                                                   | $FEE \$ \_ 5.0$                                                                                                                                                           | D                                     |
|                                                                                                                                                                                                                                                    | Grand Junction, C                                                                                                                                                                                                                                                                                                                                                                                                                                                                                                                                                                                                                                                                                                                                                                                                                                                                                                                                                                                                                                                                                                                                                                                                                                                                                                                                                                                                                                                                                                                                                                                                                                                                                                                                                                                                                                                                                                                                                                                                                                                                              |                                                                                                                                                                                                     |                                                                                                                                                                           | 43-043-46-0                           |
|                                                                                                                                                                                                                                                    | (970) 244-1430                                                                                                                                                                                                                                                                                                                                                                                                                                                                                                                                                                                                                                                                                                                                                                                                                                                                                                                                                                                                                                                                                                                                                                                                                                                                                                                                                                                                                                                                                                                                                                                                                                                                                                                                                                                                                                                                                                                                                                                                                                                                                 |                                                                                                                                                                                                     | Zone PD                                                                                                                                                                   |                                       |
| USINESS NAME                                                                                                                                                                                                                                       |                                                                                                                                                                                                                                                                                                                                                                                                                                                                                                                                                                                                                                                                                                                                                                                                                                                                                                                                                                                                                                                                                                                                                                                                                                                                                                                                                                                                                                                                                                                                                                                                                                                                                                                                                                                                                                                                                                                                                                                                                                                                                                |                                                                                                                                                                                                     |                                                                                                                                                                           | 516NJ<br>2106                         |
| ROPERTY OWNER                                                                                                                                                                                                                                      |                                                                                                                                                                                                                                                                                                                                                                                                                                                                                                                                                                                                                                                                                                                                                                                                                                                                                                                                                                                                                                                                                                                                                                                                                                                                                                                                                                                                                                                                                                                                                                                                                                                                                                                                                                                                                                                                                                                                                                                                                                                                                                |                                                                                                                                                                                                     | DRESS 245-7                                                                                                                                                               |                                       |
| WNER ADDRESS                                                                                                                                                                                                                                       | SAME                                                                                                                                                                                                                                                                                                                                                                                                                                                                                                                                                                                                                                                                                                                                                                                                                                                                                                                                                                                                                                                                                                                                                                                                                                                                                                                                                                                                                                                                                                                                                                                                                                                                                                                                                                                                                                                                                                                                                                                                                                                                                           |                                                                                                                                                                                                     | LEPHONE NO. [053                                                                                                                                                          | TUTE                                  |
| ace Change Only (2.3<br>[] 2. ROO<br>[] 3. FREI                                                                                                                                                                                                    | 2 <u>&amp; 4)</u> :<br>F 2 Squ<br>E- <b>STANDING</b> 2 Tra<br>4 or p                                                                                                                                                                                                                                                                                                                                                                                                                                                                                                                                                                                                                                                                                                                                                                                                                                                                                                                                                                                                                                                                                                                                                                                                                                                                                                                                                                                                                                                                                                                                                                                                                                                                                                                                                                                                                                                                                                                                                                                                                           |                                                                                                                                                                                                     | t of Building Facade<br>Feet x Street Frontage<br>Square Feet x Street Fron                                                                                               |                                       |
| Image Change Only (2.3)         [] 2. ROO         [] 3. FREI         [] 4. PRO         ] Existing Externally         - 4) Area of Prop         ,2,4) Building Fac         - 4) Street Front                                                        | F 2 Squ<br>F 2 Squ<br>C-STANDING 2 Tra<br>4 or 1<br>VECTING 0.5 S<br>V or Internally Illuminate<br>posed Sign Squ<br>ade Linear Fe<br>age Linear Fe                                                                                                                                                                                                                                                                                                                                                                                                                                                                                                                                                                                                                                                                                                                                                                                                                                                                                                                                                                                                                                                                                                                                                                                                                                                                                                                                                                                                                                                                                                                                                                                                                                                                                                                                                                                                                                                                                                                                            | uare Feet per Linear Foo<br>affic Lanes - 0.75 Square<br>more Traffic Lanes - 1.5<br>Square Feet per each Line<br>ed - No Change in Elect<br>quare Feet<br>Feet /30<br>eet                          | t of Building Facade<br>Feet x Street Frontage<br>Square Feet x Street Fron<br>ear Foot of Building Facade<br>rical Service                                               |                                       |
| Ince Change Only (2.3)         [] 2. ROO         [] 3. FREI         [] 4. PRO         ] Existing Externally         - 4) Area of Prop         ,2,4) Building Fac         - 4) Street Fronta         ,3,4) Height to To                             | Image: A gray bit with the second | uare Feet per Linear Foo<br>affic Lanes - 0.75 Square<br>more Traffic Lanes - 1.5<br>Square Feet per each Line<br>ed - No Change in Elect<br>quare Feet                                             | t of Building Facade<br>Feet x Street Frontage<br>Square Feet x Street Fron<br>ear Foot of Building Facade<br>rical Service                                               | e<br>[] Non-Illuminated               |
| ce Change Only (2.3)         [] 2. ROO         [] 3. FREI         [] 4. PRO         ] Existing Externally         - 4) Area of Prop         ,2,4) Building Fac         - 4) Street Fronta         ,3,4) Height to To         Existing Signage/Typ  | $a \leq 4$ ):       F       2 Squeen state $F$ 2 Transmitter $C$ -STANDING       2 Transmitter $4$ or $1$ 4 or $1$ $V$ OF Internally Illuminate         posed Sign $7$ $ade$ $1000$ $ade$ $10000$ $ade$ $10000$ $ade$ $100000$ $ade$ $100000000$ $ade$ $100$                                                                                                                                                                                                                                                                                                                                                                                                                                                                                                                                                                                                                                                                                                                                                                                                                                                                                                                                                                                                                                                                                                                                                                                                                                                                                                                                                                                                                                                                                                                                                               | uare Feet per Linear Foo<br>affic Lanes - 0.75 Square<br>more Traffic Lanes - 1.5<br>Square Feet per each Line<br>ed - No Change in Elect<br>quare Feet<br>Seet /30<br>eet<br>et Clearance to Grade | t of Building Facade<br>Feet x Street Frontage<br>Square Feet x Street Fron<br>ear Foot of Building Facade<br>rical Service<br>Feet                                       | e [] Non-Illuminated FFICE USE ONLY • |
| ce Change Only (2,3)         [] 2. ROO         [] 3. FREI         [] 4. PRO         ] Existing Externally         - 4) Area of Prop         ,2,4) Building Fac         - 4) Street Fronta         ,3,4) Height to Tc         Existing Signage/Typ  | Image: A gray bit with the second | uare Feet per Linear Foo<br>affic Lanes - 0.75 Square<br>more Traffic Lanes - 1.5<br>Square Feet per each Line<br>ed - No Change in Elect<br>quare Feet<br>Feet /30<br>eet                          | t of Building Facade<br>Feet x Street Frontage<br>Square Feet x Street Fron<br>ear Foot of Building Facade<br>rical Service                                               | FFICE USE ONLY •<br>n Parcel:         |
| ice Change Only (2,3)         [] 2. ROO         [] 3. FREI         [] 4. PRO         ] Existing Externally         - 4) Area of Prop         ,2,4) Building Fac         - 4) Street Fronta         ,3,4) Height to Tc         Existing Signage/Typ | $a \leq 4$ ):       F       2 Squeen state $F$ 2 Transmitter $C$ -STANDING       2 Transmitter $4$ or $1$ 4 or $1$ $V$ OF Internally Illuminate         posed Sign $7$ $ade$ $1000$ $ade$ $10000$ $ade$ $10000$ $ade$ $100000$ $ade$ $100000000$ $ade$ $100$                                                                                                                                                                                                                                                                                                                                                                                                                                                                                                                                                                                                                                                                                                                                                                                                                                                                                                                                                                                                                                                                                                                                                                                                                                                                                                                                                                                                                                                                                                                                                               | uare Feet per Linear Foo<br>affic Lanes - 0.75 Square<br>more Traffic Lanes - 1.5<br>Square Feet per each Line<br>ed - No Change in Elect<br>quare Feet<br>Seet /30<br>eet<br>et Clearance to Grade | t of Building Facade<br>Feet x Street Frontage<br>Square Feet x Street Fron<br>ear Foot of Building Facade<br>rical Service<br>Feet<br><i>Feet</i>                        | e [] Non-Illuminated FFICE USE ONLY • |
| ace Change Only (2.3)         [] 2. ROO         [] 3. FREI         [] 4. PRO         ] Existing Externally         - 4) Area of Prop         ,2,4) Building Fac         - 4) Street Fronta         ,3,4) Height to To         Existing Signage/Typ | $a \leq 4$ ):       F       2 Squeen state $F$ 2 Transmitter $C$ -STANDING       2 Transmitter $4$ or $1$ 4 or $1$ $V$ OF Internally Illuminate         posed Sign $7$ $ade$ $1000$ $ade$ $10000$ $ade$ $10000$ $ade$ $100000$ $ade$ $100000000$ $ade$ $100$                                                                                                                                                                                                                                                                                                                                                                                                                                                                                                                                                                                                                                                                                                                                                                                                                                                                                                                                                                                                                                                                                                                                                                                                                                                                                                                                                                                                                                                                                                                                                               | uare Feet per Linear Foo<br>affic Lanes - 0.75 Square<br>more Traffic Lanes - 1.5<br>Square Feet per each Line<br>ed - No Change in Elect<br>quare Feet<br>feet /30<br>eet<br>et Clearance to Grade | t of Building Facade<br>Feet x Street Frontage<br>Square Feet x Street Fron<br>ear Foot of Building Facade<br>rical Service<br>Feet<br><i>For Ol</i><br>Signage Allowed o | FFICE USE ONLY •<br>n Parcel:         |