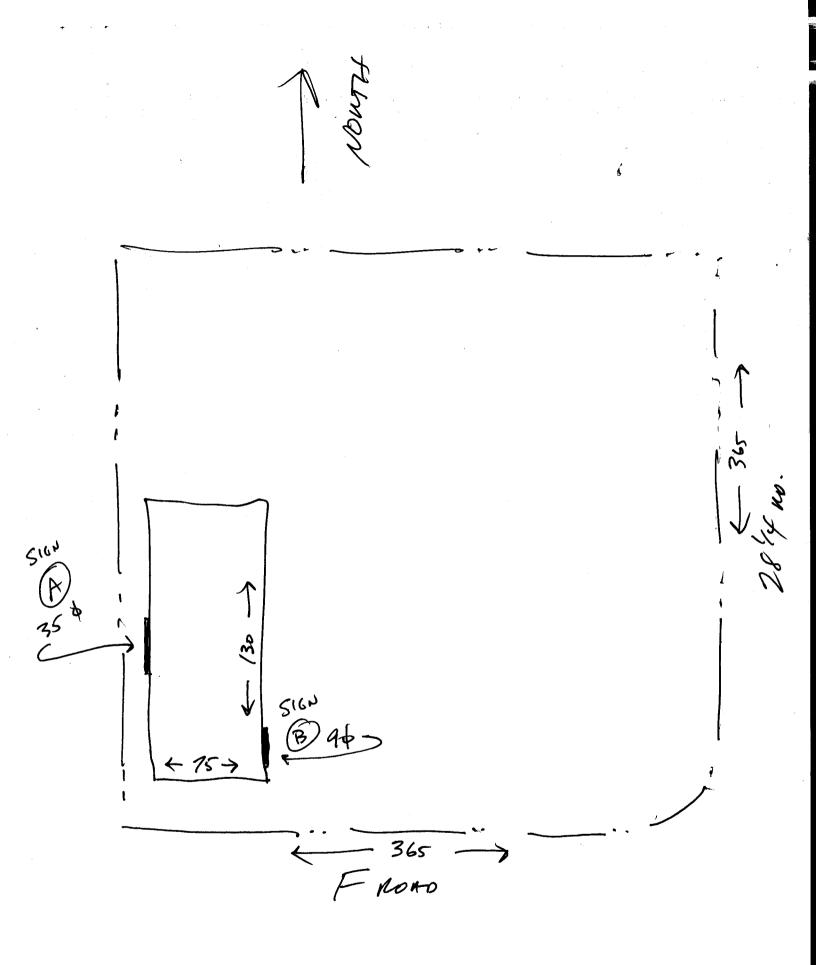

|                              | Community De<br>250 North 5th S<br>Grand Junction<br>(970) 244-1430 |                                       | ent          | Permit No<br>Date Submitted | 11-03                                    |
|------------------------------|---------------------------------------------------------------------|---------------------------------------|--------------|-----------------------------|------------------------------------------|
|                              | 250 North 5th S<br>Grand Junction                                   | treet                                 | ent          |                             | 11-03                                    |
|                              | 250 North 5th S<br>Grand Junction                                   | treet                                 |              |                             |                                          |
|                              | Grand Junction                                                      |                                       |              | FEE\$ 25.0                  | 0                                        |
|                              |                                                                     |                                       |              |                             | 3-063-46-00                              |
|                              |                                                                     |                                       |              | Zone PD                     | ~                                        |
|                              |                                                                     |                                       |              |                             |                                          |
| BUSINESS NAME                | NUMENT                                                              | REALTY                                | CONTRA       | ACTOR Buo's                 | SIGNS                                    |
| TREET ADDRESS 60             |                                                                     | tno                                   | LICENSI      | ENO. 203010                 | 6                                        |
| PROPERTY OWNER               | ME                                                                  |                                       |              | SS 1055 UTE                 |                                          |
| WNER ADDRESS                 | AME                                                                 |                                       | TELEPH       | ONE NO. 245-                | 1700                                     |
| 1. FLUSH W                   | ALL 2                                                               | Square Feet per Linea                 | er Foot of B | uilding Facade              |                                          |
| Face Change Only (2.3 & 4    |                                                                     | oquare i eet per Emeu                 |              |                             |                                          |
| []2. ROOF                    | 2                                                                   | Square Feet per Linea                 | ar Foot of B | uilding Facade              |                                          |
| [] <b>3</b> . <b>FREE-ST</b> | ANDING 2                                                            | Traffic Lanes - 0.75 S                | Square Feet  | x Street Frontage           |                                          |
|                              |                                                                     |                                       | -            | re Feet x Street Frontage   |                                          |
| [] 4. PROJECT                | TING 0                                                              | 5 Square Feet per each                | h Linear Fo  | oot of Building Facade      |                                          |
| ] Existing Externally or I   | ntornally Illumi                                                    | astad - No Change in                  | Flectrical   | Sarvica [1]                 | Non-Illuminated                          |
|                              |                                                                     | lateu - No Change m                   |              |                             |                                          |
| 1 - 4) Area of Proposed      | Sign 35                                                             | Square Feet                           |              |                             | n an |
| 1,2,4) Building Facade       |                                                                     | r Feet                                |              |                             |                                          |
| 1 - 4) Street Frontage       |                                                                     |                                       | ,            |                             |                                          |
| 2,3,4) Height to Top of      | Sign <u>/ /</u>                                                     | Feet Clearance to G                   | rade /2      | Feet                        |                                          |
| Existing Signage/Type:       |                                                                     |                                       |              | • FOR OFFIC                 | E USE ONLY •                             |
|                              |                                                                     | Sq                                    | . Ft.        | Signage Allowed on Par      | cel: FRQ                                 |
|                              | <u></u>                                                             | Sa                                    | <br>1. Ft.   | Building                    | 150 Sq. Ft.                              |
|                              |                                                                     |                                       | . Ft.        | Free-Standing               | Sq. Ft.                                  |
| Total Evicting               |                                                                     |                                       | . Ft.        | Total Allowed:              | 150' Sq. Ft.                             |
| Total Existing:              |                                                                     | Sq                                    |              | Total Allowed.              | J 50 50. Ft.                             |
| COMMENTS:                    |                                                                     |                                       |              |                             |                                          |
|                              |                                                                     | · · · · · · · · · · · · · · · · · · · |              |                             |                                          |
|                              |                                                                     |                                       |              |                             |                                          |
| NOTE: No sign may ex         | ceed 300 squar                                                      | e feet. A separate                    | sign perm    | it is required for each s   | ign. 'Attach a sketch of                 |

<u>*S-11-03*</u> Date 3/03 Community Development Approval Applicant's Signature Da

(White: Community Development)

(Canary: Applicant)

(Pink: Code Enforcement)

|                                                                                                                                                                                                                                                    | SIGN PEF                                                                                                                                                                                                                                                                                                                                                                                                                                                                                                                                                                                                                                                                                                                                                                                                                                                                                                                                                                                                                                                                                                                                                                                                                                                                                                                                                                                                                                                                                                                                                                                                                                                                                                                                                                                                                                                                                                                                                                                                                                                                                       | RMIT                                                                                                                                                                                                |                                                                                                                                                                           | B                                     |
|----------------------------------------------------------------------------------------------------------------------------------------------------------------------------------------------------------------------------------------------------|------------------------------------------------------------------------------------------------------------------------------------------------------------------------------------------------------------------------------------------------------------------------------------------------------------------------------------------------------------------------------------------------------------------------------------------------------------------------------------------------------------------------------------------------------------------------------------------------------------------------------------------------------------------------------------------------------------------------------------------------------------------------------------------------------------------------------------------------------------------------------------------------------------------------------------------------------------------------------------------------------------------------------------------------------------------------------------------------------------------------------------------------------------------------------------------------------------------------------------------------------------------------------------------------------------------------------------------------------------------------------------------------------------------------------------------------------------------------------------------------------------------------------------------------------------------------------------------------------------------------------------------------------------------------------------------------------------------------------------------------------------------------------------------------------------------------------------------------------------------------------------------------------------------------------------------------------------------------------------------------------------------------------------------------------------------------------------------------|-----------------------------------------------------------------------------------------------------------------------------------------------------------------------------------------------------|---------------------------------------------------------------------------------------------------------------------------------------------------------------------------|---------------------------------------|
| COLORADO                                                                                                                                                                                                                                           | Community Daval                                                                                                                                                                                                                                                                                                                                                                                                                                                                                                                                                                                                                                                                                                                                                                                                                                                                                                                                                                                                                                                                                                                                                                                                                                                                                                                                                                                                                                                                                                                                                                                                                                                                                                                                                                                                                                                                                                                                                                                                                                                                                | onmout Donartmont                                                                                                                                                                                   | Permit No<br>Date Submitted _                                                                                                                                             | 811-03                                |
| 0                                                                                                                                                                                                                                                  | 250 North 5th Stree                                                                                                                                                                                                                                                                                                                                                                                                                                                                                                                                                                                                                                                                                                                                                                                                                                                                                                                                                                                                                                                                                                                                                                                                                                                                                                                                                                                                                                                                                                                                                                                                                                                                                                                                                                                                                                                                                                                                                                                                                                                                            | opment Department                                                                                                                                                                                   | $FEE \$ \_ 5.0$                                                                                                                                                           | D                                     |
|                                                                                                                                                                                                                                                    | Grand Junction, C                                                                                                                                                                                                                                                                                                                                                                                                                                                                                                                                                                                                                                                                                                                                                                                                                                                                                                                                                                                                                                                                                                                                                                                                                                                                                                                                                                                                                                                                                                                                                                                                                                                                                                                                                                                                                                                                                                                                                                                                                                                                              |                                                                                                                                                                                                     |                                                                                                                                                                           | 43-043-46-0                           |
|                                                                                                                                                                                                                                                    | (970) 244-1430                                                                                                                                                                                                                                                                                                                                                                                                                                                                                                                                                                                                                                                                                                                                                                                                                                                                                                                                                                                                                                                                                                                                                                                                                                                                                                                                                                                                                                                                                                                                                                                                                                                                                                                                                                                                                                                                                                                                                                                                                                                                                 |                                                                                                                                                                                                     | Zone PD                                                                                                                                                                   |                                       |
| USINESS NAME                                                                                                                                                                                                                                       |                                                                                                                                                                                                                                                                                                                                                                                                                                                                                                                                                                                                                                                                                                                                                                                                                                                                                                                                                                                                                                                                                                                                                                                                                                                                                                                                                                                                                                                                                                                                                                                                                                                                                                                                                                                                                                                                                                                                                                                                                                                                                                |                                                                                                                                                                                                     |                                                                                                                                                                           | 516NJ<br>2106                         |
| ROPERTY OWNER                                                                                                                                                                                                                                      |                                                                                                                                                                                                                                                                                                                                                                                                                                                                                                                                                                                                                                                                                                                                                                                                                                                                                                                                                                                                                                                                                                                                                                                                                                                                                                                                                                                                                                                                                                                                                                                                                                                                                                                                                                                                                                                                                                                                                                                                                                                                                                |                                                                                                                                                                                                     | DRESS 245-7                                                                                                                                                               |                                       |
| WNER ADDRESS                                                                                                                                                                                                                                       | SAME                                                                                                                                                                                                                                                                                                                                                                                                                                                                                                                                                                                                                                                                                                                                                                                                                                                                                                                                                                                                                                                                                                                                                                                                                                                                                                                                                                                                                                                                                                                                                                                                                                                                                                                                                                                                                                                                                                                                                                                                                                                                                           |                                                                                                                                                                                                     | LEPHONE NO. [053                                                                                                                                                          | TUTE                                  |
| ace Change Only (2.3<br>[] 2. ROO<br>[] 3. FREI                                                                                                                                                                                                    | 2 <u>&amp; 4)</u> :<br>F 2 Squ<br>E- <b>STANDING</b> 2 Tra<br>4 or p                                                                                                                                                                                                                                                                                                                                                                                                                                                                                                                                                                                                                                                                                                                                                                                                                                                                                                                                                                                                                                                                                                                                                                                                                                                                                                                                                                                                                                                                                                                                                                                                                                                                                                                                                                                                                                                                                                                                                                                                                           |                                                                                                                                                                                                     | t of Building Facade<br>Feet x Street Frontage<br>Square Feet x Street Fron                                                                                               |                                       |
| Image Change Only (2.3)         [] 2. ROO         [] 3. FREI         [] 4. PRO         ] Existing Externally         - 4) Area of Prop         ,2,4) Building Fac         - 4) Street Front                                                        | F 2 Squ<br>F 2 Squ<br>C-STANDING 2 Tra<br>4 or 1<br>VECTING 0.5 S<br>V or Internally Illuminate<br>posed Sign Squ<br>ade Linear Fe<br>age Linear Fe                                                                                                                                                                                                                                                                                                                                                                                                                                                                                                                                                                                                                                                                                                                                                                                                                                                                                                                                                                                                                                                                                                                                                                                                                                                                                                                                                                                                                                                                                                                                                                                                                                                                                                                                                                                                                                                                                                                                            | uare Feet per Linear Foo<br>affic Lanes - 0.75 Square<br>more Traffic Lanes - 1.5<br>Square Feet per each Line<br>ed - No Change in Elect<br>quare Feet<br>Feet /30<br>eet                          | t of Building Facade<br>Feet x Street Frontage<br>Square Feet x Street Fron<br>ear Foot of Building Facade<br>rical Service                                               |                                       |
| Ince Change Only (2.3)         [] 2. ROO         [] 3. FREI         [] 4. PRO         ] Existing Externally         - 4) Area of Prop         ,2,4) Building Fac         - 4) Street Fronta         ,3,4) Height to To                             | Image: A gray bit with the second | uare Feet per Linear Foo<br>affic Lanes - 0.75 Square<br>more Traffic Lanes - 1.5<br>Square Feet per each Line<br>ed - No Change in Elect<br>quare Feet                                             | t of Building Facade<br>Feet x Street Frontage<br>Square Feet x Street Fron<br>ear Foot of Building Facade<br>rical Service                                               | e<br>[] Non-Illuminated               |
| ce Change Only (2.3)         [] 2. ROO         [] 3. FREI         [] 4. PRO         ] Existing Externally         - 4) Area of Prop         ,2,4) Building Fac         - 4) Street Fronta         ,3,4) Height to To         Existing Signage/Typ  | $a \leq 4$ ):       F       2 Squeen state $F$ 2 Transmitter $C$ -STANDING       2 Transmitter $4$ or $1$ 4 or $1$ $V$ OF Internally Illuminate         posed Sign $7$ $ade$ $1000$ $ade$ $10000$ $ade$ $10000$ $ade$ $100000$ $ade$ $100000000$ $ade$ $100$                                                                                                                                                                                                                                                                                                                                                                                                                                                                                                                                                                                                                                                                                                                                                                                                                                                                                                                                                                                                                                                                                                                                                                                                                                                                                                                                                                                                                                                                                                                                                               | uare Feet per Linear Foo<br>affic Lanes - 0.75 Square<br>more Traffic Lanes - 1.5<br>Square Feet per each Line<br>ed - No Change in Elect<br>quare Feet<br>Seet /30<br>eet<br>et Clearance to Grade | t of Building Facade<br>Feet x Street Frontage<br>Square Feet x Street Fron<br>ear Foot of Building Facade<br>rical Service<br>Feet                                       | e [] Non-Illuminated FFICE USE ONLY • |
| ce Change Only (2,3)         [] 2. ROO         [] 3. FREI         [] 4. PRO         ] Existing Externally         - 4) Area of Prop         ,2,4) Building Fac         - 4) Street Fronta         ,3,4) Height to Tc         Existing Signage/Typ  | Image: A gray bit with the second | uare Feet per Linear Foo<br>affic Lanes - 0.75 Square<br>more Traffic Lanes - 1.5<br>Square Feet per each Line<br>ed - No Change in Elect<br>quare Feet<br>Feet /30<br>eet                          | t of Building Facade<br>Feet x Street Frontage<br>Square Feet x Street Fron<br>ear Foot of Building Facade<br>rical Service                                               | FFICE USE ONLY •<br>n Parcel:         |
| ice Change Only (2,3)         [] 2. ROO         [] 3. FREI         [] 4. PRO         ] Existing Externally         - 4) Area of Prop         ,2,4) Building Fac         - 4) Street Fronta         ,3,4) Height to Tc         Existing Signage/Typ | $a \leq 4$ ):       F       2 Squeen state $F$ 2 Transmitter $C$ -STANDING       2 Transmitter $4$ or $1$ 4 or $1$ $V$ OF Internally Illuminate         posed Sign $7$ $ade$ $1000$ $ade$ $10000$ $ade$ $10000$ $ade$ $100000$ $ade$ $100000000$ $ade$ $100$                                                                                                                                                                                                                                                                                                                                                                                                                                                                                                                                                                                                                                                                                                                                                                                                                                                                                                                                                                                                                                                                                                                                                                                                                                                                                                                                                                                                                                                                                                                                                               | uare Feet per Linear Foo<br>affic Lanes - 0.75 Square<br>more Traffic Lanes - 1.5<br>Square Feet per each Line<br>ed - No Change in Elect<br>quare Feet<br>Seet /30<br>eet<br>et Clearance to Grade | t of Building Facade<br>Feet x Street Frontage<br>Square Feet x Street Fron<br>ear Foot of Building Facade<br>rical Service<br>Feet<br><i>Feet</i>                        | e [] Non-Illuminated FFICE USE ONLY • |
| ace Change Only (2.3)         [] 2. ROO         [] 3. FREI         [] 4. PRO         ] Existing Externally         - 4) Area of Prop         ,2,4) Building Fac         - 4) Street Fronta         ,3,4) Height to To         Existing Signage/Typ | $a \leq 4$ ):       F       2 Squeen state $F$ 2 Transmitter $C$ -STANDING       2 Transmitter $4$ or $1$ 4 or $1$ $V$ OF Internally Illuminate         posed Sign $7$ $ade$ $1000$ $ade$ $10000$ $ade$ $10000$ $ade$ $100000$ $ade$ $100000000$ $ade$ $100$                                                                                                                                                                                                                                                                                                                                                                                                                                                                                                                                                                                                                                                                                                                                                                                                                                                                                                                                                                                                                                                                                                                                                                                                                                                                                                                                                                                                                                                                                                                                                               | uare Feet per Linear Foo<br>affic Lanes - 0.75 Square<br>more Traffic Lanes - 1.5<br>Square Feet per each Line<br>ed - No Change in Elect<br>quare Feet<br>feet /30<br>eet<br>et Clearance to Grade | t of Building Facade<br>Feet x Street Frontage<br>Square Feet x Street Fron<br>ear Foot of Building Facade<br>rical Service<br>Feet<br><i>For Ol</i><br>Signage Allowed o | FFICE USE ONLY •<br>n Parcel:         |

**NOTE:** No sign may exceed 300 square feet. A separate sign permit is required for each sign. Attach a sketch of proposed and existing signage including types, dimensions, lettering, abutting streets, alleys, easements, property lines, and locations. Roof signs shall be manufactured such that no guy wires, braces or supports shall be visible.