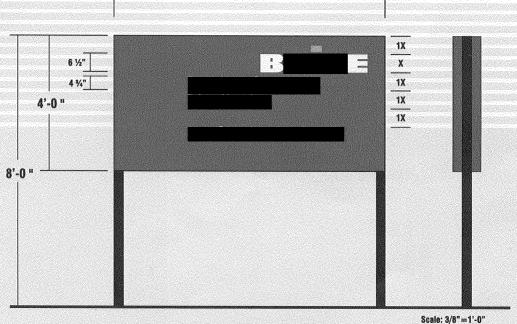

| BUSINESS NAME Boise                                                                                                                     |                          | CONTRACTOR 4              | estern Meon             | 8:90 CC              |
|-----------------------------------------------------------------------------------------------------------------------------------------|--------------------------|---------------------------|-------------------------|----------------------|
| STREET ADDRESS 615 S 157                                                                                                                | 4 51                     | LICENSE NO. 2             | 030815                  |                      |
| PROPERTY OWNER Bosse Pase                                                                                                               | ade COLY                 | ADDRESS 3/                | 030815<br>183 Hall Ave  | Grand Tot            |
| OWNER ADDRESS PO ROX 50                                                                                                                 |                          | TELEPHONE NO              | 523 4045                |                      |
| 83728                                                                                                                                   |                          |                           |                         |                      |
| [ ] 1. FLUSH WALL                                                                                                                       | 2 Square Feet per Line   | ar Foot of Building Fac   | ade                     |                      |
| Face Change Only (2,3 & 4):                                                                                                             | •                        |                           |                         |                      |
| [ ] 2. ROOF                                                                                                                             | 2 Square Feet per Line   | ar Foot of Building Fac   | ade                     |                      |
| 3. FREE-STANDING                                                                                                                        | 2 Traffic Lanes - 0.75   | Square Feet x Street Fre  | ontage                  |                      |
|                                                                                                                                         | 4 or more Traffic Lane   | es - 1.5 Square Feet x St | reet Frontage           |                      |
| [ ] 4. PROJECTING                                                                                                                       | 0.5 Square Feet per ea   | ch Linear Foot of Build   | ng Facade               |                      |
|                                                                                                                                         |                          |                           |                         |                      |
| [ ] Existing Externally or Internally Illu                                                                                              | uminated - No Change in  | n Electrical Service      | Non-Illum               | inated               |
| (1 - 4) Area of Proposed Sign 32<br>(1,2,4) Building Facade 202 Li<br>(1 - 4) Street Frontage 202 Li<br>(2,3,4) Height to Top of Sign 8 | inear Feet               | Grade <u> </u>            |                         |                      |
| Existing Signage/Type:                                                                                                                  |                          |                           | FOR OFFICE USE ON       | VLY •                |
| Banner                                                                                                                                  | S                        | q. Ft. Signage            | Allowed on Parcel: 5    | 15th St              |
| FW metal Sign                                                                                                                           | g S                      | q. Ft. Building           | 340                     | 4 30 <b>8</b> q. Ft. |
|                                                                                                                                         | S                        | q. Ft. Free-Star          | nding /5                | Sq. Ft.              |
| Total Existing:                                                                                                                         | S                        | q. Ft. Total              | Allowed:                | 4 300 Ft.            |
| COMMENTS: ReMove of South Pole  NOTE: No sign may exceed 300 so                                                                         | quare feet. A separate   | sign permit is requir     | red for each sign. Atta | ach a sketch of      |
| proposed and existing signage includi<br>and locations. Roof signs shall be ma                                                          |                          |                           |                         |                      |
| Kay Ide Depare                                                                                                                          | <u>4/28/03</u><br>Date C | Community Developm        | ' CADA .                | 4/28/03              |
| Koy Jus Dulane Applicant's Signature                                                                                                    | Date C                   | community Developn        | ient Approval           | Date                 |
| (White: Community Development)                                                                                                          |                          | Applicant)                |                         | Enforcement)         |