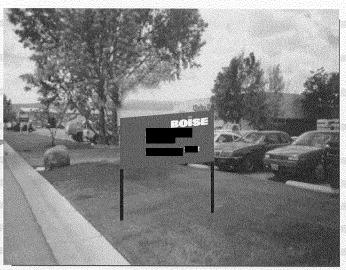

| BUSINESS NAME Boise                                                                                                                     |                          | CONTRACTOR 4              | estern Meon             | 8:90 CC              |
|-----------------------------------------------------------------------------------------------------------------------------------------|--------------------------|---------------------------|-------------------------|----------------------|
| STREET ADDRESS 615 S 157                                                                                                                | 4 51                     | LICENSE NO. 2             | 030815                  |                      |
| PROPERTY OWNER Bosse Pase                                                                                                               | ade COLY                 | ADDRESS 3/                | 030815<br>183 Hall Ave  | Grand Tot            |
| OWNER ADDRESS PO ROX 50                                                                                                                 |                          | TELEPHONE NO              | 523 4045                |                      |
| 83728                                                                                                                                   |                          |                           |                         |                      |
| [ ] 1. FLUSH WALL                                                                                                                       | 2 Square Feet per Line   | ar Foot of Building Fac   | ade                     |                      |
| Face Change Only (2,3 & 4):                                                                                                             | •                        |                           |                         |                      |
| [ ] 2. ROOF                                                                                                                             | 2 Square Feet per Line   | ar Foot of Building Fac   | ade                     |                      |
| 3. FREE-STANDING                                                                                                                        | 2 Traffic Lanes - 0.75   | Square Feet x Street Fre  | ontage                  |                      |
|                                                                                                                                         | 4 or more Traffic Lane   | es - 1.5 Square Feet x St | reet Frontage           |                      |
| [ ] 4. PROJECTING                                                                                                                       | 0.5 Square Feet per ea   | ch Linear Foot of Build   | ng Facade               |                      |
|                                                                                                                                         |                          |                           |                         |                      |
| [ ] Existing Externally or Internally Illu                                                                                              | uminated - No Change in  | n Electrical Service      | Non-Illum               | inated               |
| (1 - 4) Area of Proposed Sign 32<br>(1,2,4) Building Facade 202 Li<br>(1 - 4) Street Frontage 202 Li<br>(2,3,4) Height to Top of Sign 8 | inear Feet               | Grade <u> </u>            |                         |                      |
| Existing Signage/Type:                                                                                                                  |                          |                           | FOR OFFICE USE ON       | VLY •                |
| Banner                                                                                                                                  | S                        | q. Ft. Signage            | Allowed on Parcel: 5    | 15th St              |
| FW metal Sign                                                                                                                           | g S                      | q. Ft. Building           | 340                     | 4 30 <b>8</b> q. Ft. |
|                                                                                                                                         | S                        | q. Ft. Free-Star          | nding /5                | Sq. Ft.              |
| Total Existing:                                                                                                                         | S                        | q. Ft. Total              | Allowed:                | 4 300 Ft.            |
| COMMENTS: ReMove of South Pole  NOTE: No sign may exceed 300 so                                                                         | quare feet. A separate   | sign permit is requir     | red for each sign. Atta | ach a sketch of      |
| proposed and existing signage includi<br>and locations. Roof signs shall be ma                                                          |                          |                           |                         |                      |
| Kay Ide Depare                                                                                                                          | <u>4/28/03</u><br>Date C | Community Developm        | ' CADA .                | 4/28/03              |
| Koy Jus Dulane Applicant's Signature                                                                                                    | Date C                   | community Developn        | ient Approval           | Date                 |
| (White: Community Development)                                                                                                          |                          | Applicant)                |                         | Enforcement)         |