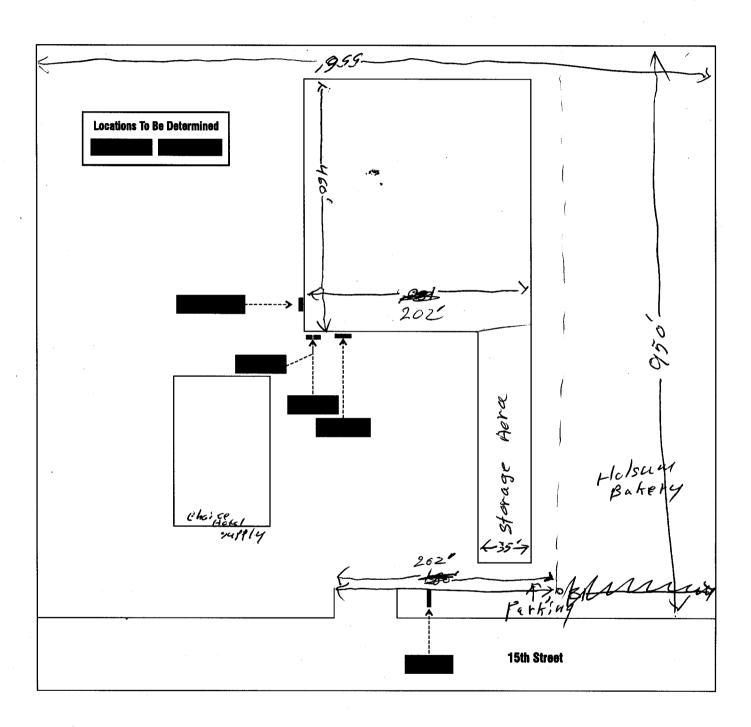

| BUSINESS NAME Boise                                                                                                                     |                          | CONTRACTOR 4              | estern Meon             | 8:90 CC              |
|-----------------------------------------------------------------------------------------------------------------------------------------|--------------------------|---------------------------|-------------------------|----------------------|
| STREET ADDRESS 615 S 157                                                                                                                | 4 51                     | LICENSE NO. 2             | 030815                  |                      |
| PROPERTY OWNER Bosse Pase                                                                                                               | ade COLY                 | ADDRESS 3/                | 030815<br>183 Hall Ave  | Grand Tot            |
| OWNER ADDRESS PO ROX 50                                                                                                                 |                          | TELEPHONE NO              | 523 4045                |                      |
| 83728                                                                                                                                   |                          |                           |                         |                      |
| [ ] 1. FLUSH WALL                                                                                                                       | 2 Square Feet per Line   | ar Foot of Building Fac   | ade                     |                      |
| Face Change Only (2,3 & 4):                                                                                                             | •                        |                           |                         |                      |
| [ ] 2. ROOF                                                                                                                             | 2 Square Feet per Line   | ar Foot of Building Fac   | ade                     |                      |
| 3. FREE-STANDING                                                                                                                        | 2 Traffic Lanes - 0.75   | Square Feet x Street Fre  | ontage                  |                      |
|                                                                                                                                         | 4 or more Traffic Lane   | es - 1.5 Square Feet x St | reet Frontage           |                      |
| [ ] 4. PROJECTING                                                                                                                       | 0.5 Square Feet per ea   | ch Linear Foot of Build   | ng Facade               |                      |
|                                                                                                                                         |                          |                           |                         |                      |
| [ ] Existing Externally or Internally Illu                                                                                              | uminated - No Change in  | n Electrical Service      | Non-Illum               | inated               |
| (1 - 4) Area of Proposed Sign 32<br>(1,2,4) Building Facade 202 Li<br>(1 - 4) Street Frontage 202 Li<br>(2,3,4) Height to Top of Sign 8 | inear Feet               | Grade <u> </u>            |                         |                      |
| Existing Signage/Type:                                                                                                                  |                          |                           | FOR OFFICE USE ON       | VLY •                |
| Banner                                                                                                                                  | S                        | q. Ft. Signage            | Allowed on Parcel: 5    | 15th St              |
| FW metal Sign                                                                                                                           | g S                      | q. Ft. Building           | 340                     | 4 30 <b>8</b> q. Ft. |
|                                                                                                                                         | S                        | q. Ft. Free-Star          | nding /5                | Sq. Ft.              |
| Total Existing:                                                                                                                         | S                        | q. Ft. Total              | Allowed:                | 4 300 Ft.            |
| COMMENTS: ReMove of South Pole  NOTE: No sign may exceed 300 so                                                                         | quare feet. A separate   | sign permit is requir     | red for each sign. Atta | ach a sketch of      |
| proposed and existing signage includi<br>and locations. Roof signs shall be ma                                                          |                          |                           |                         |                      |
| Kay Ide Depare                                                                                                                          | <u>4/28/03</u><br>Date C | Community Developm        | ' CADA .                | 4/28/03              |
| Koy Jus Dulane Applicant's Signature                                                                                                    | Date C                   | community Developn        | ient Approval           | Date                 |
| (White: Community Development)                                                                                                          |                          | Applicant)                |                         | Enforcement)         |