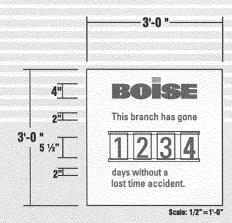

xisting - Remove existing structure** 

**Proposed Signage** B-32-EFS-DF

\*P-1

STANDARD BOISE COLORS



615 South 15th Street Grand Junction, Colorado E2000197







### **Existing - Remove existing structure**

STANDARD BOISE COLORS

ROSE GREEN
PANT - PAGS AND GREEN
VINY - PAGS AND GREEN
BOISE ORANGE
PAINT - PAGS - TAK ORANGE
VINYL - WGA LIGHT ORANGE

## Proposed Signage

B-32-EFS-DF \*P-1

8'-0 " -



B-32-EFS 32 S.F. (4' x 8'@8' O.A.H.) Install New Standard D/F Sign Structure. \*P-1







**Existing - No change to existing banner** \*E-2







Existing - No change to existing sign \*E-3







Existing - No change to existing sign \*E-4



615 South 15th Street Grand Junction, Colorado E2000197







#### **Existing**



## **Proposed Signage**

Custom Flat Panel Wall Sign \*P-5



Custom Safety Days Wall Sign 9 S.F. (36" x 36")
Install new custom layout wall sign.
Sign utilizes zip change track & letters.
\*P-5



615 South 15th Street Grand Junction, Colorado E2000197



INSTALL LOCATION PHOTOS UNAVAILABLE. EXACT INSTALL LOCATIONS ARE T.B.D. BY BOISE. BOISE ARE TO INSTALL SIGNS.





B-18-EIWS-F(D) 2.25 S.F. (18" x 18")

(3) Three signs required. Boise To Install Signs.

\*P-6

\*P-7

\*P-8



615 South 15th Street Grand Junction, Colorado E2000197



INSTALL LOCATION PHOTOS UNAVAILABLE. EXACT INSTALL LOCATION IS T.B.D. BY BOISE. BOISE ARE TO INSTALL SIGN.





B-48-EDWS-W 16 S.F. (48" X 48")
Exact install location to be determined by Boise.
Boise to install sign.
\*P-9