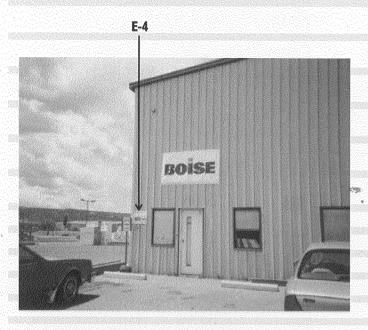

# SIGN PERMIT

Community Development Department 250 North 5th Street Grand Junction, CO 81501 (970) 244-1430

| Permit No.             |               |
|------------------------|---------------|
| Date Submitted         | 4-28-03       |
| FEE \$ 25.0            | 0             |
| Tax Schedule 27        | 45-242-12-030 |
| Zone <u><b>T-2</b></u> |               |