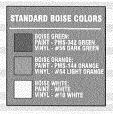

| BUSINESS NAME Boise                                                                                                                     |                          | CONTRACTOR 4              | estern Meon             | 8:90 CC              |
|-----------------------------------------------------------------------------------------------------------------------------------------|--------------------------|---------------------------|-------------------------|----------------------|
| STREET ADDRESS 615 S 157                                                                                                                | 4 51                     | LICENSE NO. 2             | 030815                  |                      |
| PROPERTY OWNER Bosse Pase                                                                                                               | ade COLY                 | ADDRESS 3/                | 030815<br>183 Hall Ave  | Grand Tot            |
| OWNER ADDRESS PO ROX 50                                                                                                                 |                          | TELEPHONE NO              | 523 4045                |                      |
| 83728                                                                                                                                   |                          |                           |                         |                      |
| [ ] 1. FLUSH WALL                                                                                                                       | 2 Square Feet per Line   | ar Foot of Building Fac   | ade                     |                      |
| Face Change Only (2,3 & 4):                                                                                                             | •                        |                           |                         |                      |
| [ ] 2. ROOF                                                                                                                             | 2 Square Feet per Line   | ar Foot of Building Fac   | ade                     |                      |
| 3. FREE-STANDING                                                                                                                        | 2 Traffic Lanes - 0.75   | Square Feet x Street Fre  | ontage                  |                      |
|                                                                                                                                         | 4 or more Traffic Lane   | es - 1.5 Square Feet x St | reet Frontage           |                      |
| [ ] 4. PROJECTING                                                                                                                       | 0.5 Square Feet per ea   | ch Linear Foot of Build   | ng Facade               |                      |
|                                                                                                                                         |                          |                           |                         |                      |
| [ ] Existing Externally or Internally Illu                                                                                              | uminated - No Change in  | n Electrical Service      | Non-Illum               | inated               |
| (1 - 4) Area of Proposed Sign 32<br>(1,2,4) Building Facade 202 Li<br>(1 - 4) Street Frontage 202 Li<br>(2,3,4) Height to Top of Sign 8 | inear Feet               | Grade <u> </u>            |                         |                      |
| Existing Signage/Type:                                                                                                                  |                          |                           | FOR OFFICE USE ON       | VLY •                |
| Banner                                                                                                                                  | S                        | q. Ft. Signage            | Allowed on Parcel: 5    | 15th St              |
| FW metal Sign                                                                                                                           | g S                      | q. Ft. Building           | 340                     | 4 30 <b>8</b> q. Ft. |
|                                                                                                                                         | S                        | q. Ft. Free-Star          | nding /5                | Sq. Ft.              |
| Total Existing:                                                                                                                         | S                        | q. Ft. Total              | Allowed:                | 4 300 Ft.            |
| COMMENTS: ReMove of South Pole  NOTE: No sign may exceed 300 so                                                                         | quare feet. A separate   | sign permit is requir     | red for each sign. Atta | ach a sketch of      |
| proposed and existing signage includi<br>and locations. Roof signs shall be ma                                                          |                          |                           |                         |                      |
| Kay Ide Depare                                                                                                                          | <u>4/28/03</u><br>Date C | Community Developm        | ' CADA .                | 4/28/03              |
| Koy Jus Dulane Applicant's Signature                                                                                                    | Date C                   | community Developn        | ient Approval           | Date                 |
| (White: Community Development)                                                                                                          |                          | Applicant)                |                         | Enforcement)         |