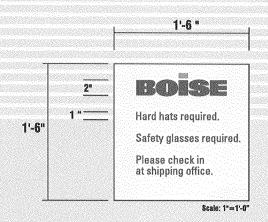

| BUSINESS NAME Boise                                                                                                                     |                          | CONTRACTOR 4              | estern Meon             | 8:90 CC              |
|-----------------------------------------------------------------------------------------------------------------------------------------|--------------------------|---------------------------|-------------------------|----------------------|
| STREET ADDRESS 615 S 157                                                                                                                | 4 51                     | LICENSE NO. 2             | 030815                  |                      |
| PROPERTY OWNER Bosse Pase                                                                                                               | ade COLY                 | ADDRESS 3/                | 030815<br>183 Hall Ave  | Grand Tot            |
| OWNER ADDRESS PO ROX 50                                                                                                                 |                          | TELEPHONE NO              | 523 4045                |                      |
| 83728                                                                                                                                   |                          |                           |                         |                      |
| [ ] 1. FLUSH WALL                                                                                                                       | 2 Square Feet per Line   | ar Foot of Building Fac   | ade                     |                      |
| Face Change Only (2,3 & 4):                                                                                                             | •                        |                           |                         |                      |
| [ ] 2. ROOF                                                                                                                             | 2 Square Feet per Line   | ar Foot of Building Fac   | ade                     |                      |
| 3. FREE-STANDING                                                                                                                        | 2 Traffic Lanes - 0.75   | Square Feet x Street Fre  | ontage                  |                      |
|                                                                                                                                         | 4 or more Traffic Lane   | es - 1.5 Square Feet x St | reet Frontage           |                      |
| [ ] 4. PROJECTING                                                                                                                       | 0.5 Square Feet per ea   | ch Linear Foot of Build   | ng Facade               |                      |
|                                                                                                                                         |                          |                           |                         |                      |
| [ ] Existing Externally or Internally Illu                                                                                              | uminated - No Change in  | n Electrical Service      | Non-Illum               | inated               |
| (1 - 4) Area of Proposed Sign 32<br>(1,2,4) Building Facade 202 Li<br>(1 - 4) Street Frontage 202 Li<br>(2,3,4) Height to Top of Sign 8 | inear Feet               | Grade <u> </u>            |                         |                      |
| Existing Signage/Type:                                                                                                                  |                          |                           | FOR OFFICE USE ON       | VLY •                |
| Banner                                                                                                                                  | S                        | q. Ft. Signage            | Allowed on Parcel: 5    | 15th St              |
| FW metal Sign                                                                                                                           | g S                      | q. Ft. Building           | 340                     | 4 30 <b>8</b> q. Ft. |
|                                                                                                                                         | S                        | q. Ft. Free-Star          | nding /5                | Sq. Ft.              |
| Total Existing:                                                                                                                         | S                        | q. Ft. Total              | Allowed:                | 4 300 Ft.            |
| COMMENTS: ReMove of South Pole  NOTE: No sign may exceed 300 so                                                                         | quare feet. A separate   | sign permit is requir     | red for each sign. Atta | ach a sketch of      |
| proposed and existing signage includi<br>and locations. Roof signs shall be ma                                                          |                          |                           |                         |                      |
| Kay Ide Depare                                                                                                                          | <u>4/28/03</u><br>Date C | Community Developm        | ' CADA .                | 4/28/03              |
| Koy Jus Dulane Applicant's Signature                                                                                                    | Date C                   | community Developn        | ient Approval           | Date                 |
| (White: Community Development)                                                                                                          |                          | Applicant)                |                         | Enforcement)         |