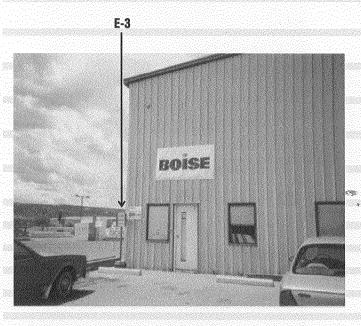

| BUSINESS NAME Boise                                                                                                                     |                          | CONTRACTOR 4              | estern Meon             | 8:90 CC              |
|-----------------------------------------------------------------------------------------------------------------------------------------|--------------------------|---------------------------|-------------------------|----------------------|
| STREET ADDRESS 615 S 157                                                                                                                | 4 51                     | LICENSE NO. 2             | 030815                  |                      |
| PROPERTY OWNER Bosse Pase                                                                                                               | ade COLY                 | ADDRESS 3/                | 030815<br>183 Hall Ave  | Grand Tot            |
| OWNER ADDRESS PO ROX 50                                                                                                                 |                          | TELEPHONE NO              | 523 4045                |                      |
| 83728                                                                                                                                   |                          |                           |                         |                      |
| [ ] 1. FLUSH WALL                                                                                                                       | 2 Square Feet per Line   | ar Foot of Building Fac   | ade                     |                      |
| Face Change Only (2,3 & 4):                                                                                                             | •                        |                           |                         |                      |
| [ ] 2. ROOF                                                                                                                             | 2 Square Feet per Line   | ar Foot of Building Fac   | ade                     |                      |
| 3. FREE-STANDING                                                                                                                        | 2 Traffic Lanes - 0.75   | Square Feet x Street Fre  | ontage                  |                      |
|                                                                                                                                         | 4 or more Traffic Lane   | es - 1.5 Square Feet x St | reet Frontage           |                      |
| [ ] 4. PROJECTING                                                                                                                       | 0.5 Square Feet per ea   | ch Linear Foot of Build   | ng Facade               |                      |
|                                                                                                                                         |                          |                           |                         |                      |
| [ ] Existing Externally or Internally Illu                                                                                              | uminated - No Change in  | n Electrical Service      | Non-Illum               | inated               |
| (1 - 4) Area of Proposed Sign 32<br>(1,2,4) Building Facade 202 Li<br>(1 - 4) Street Frontage 202 Li<br>(2,3,4) Height to Top of Sign 8 | inear Feet               | Grade <u> </u>            |                         |                      |
| Existing Signage/Type:                                                                                                                  |                          |                           | FOR OFFICE USE ON       | VLY •                |
| Banner                                                                                                                                  | S                        | q. Ft. Signage            | Allowed on Parcel: 5    | 15th St              |
| FW metal Sign                                                                                                                           | g S                      | q. Ft. Building           | 340                     | 4 30 <b>8</b> q. Ft. |
|                                                                                                                                         | S                        | q. Ft. Free-Star          | nding /5                | Sq. Ft.              |
| Total Existing:                                                                                                                         | S                        | q. Ft. Total              | Allowed:                | 4 300 Ft.            |
| COMMENTS: ReMove of South Pole  NOTE: No sign may exceed 300 so                                                                         | quare feet. A separate   | sign permit is requir     | red for each sign. Atta | ach a sketch of      |
| proposed and existing signage includi<br>and locations. Roof signs shall be ma                                                          |                          |                           |                         |                      |
| Kay Ide Depare                                                                                                                          | <u>4/28/03</u><br>Date C | Community Developm        | ' CADA .                | 4/28/03              |
| Koy Jus Dulane Applicant's Signature                                                                                                    | Date C                   | community Developn        | ient Approval           | Date                 |
| (White: Community Development)                                                                                                          |                          | Applicant)                |                         | Enforcement)         |