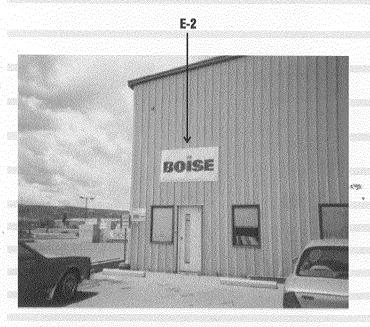

# SIGN PERMIT

Community Development Department 250 North 5th Street Grand Junction, CO 81501 (970) 244-1430

| Permit No.             |               |
|------------------------|---------------|
| Date Submitted         | 4-28-03       |
| FEE \$ 25.0            | 0             |
| Tax Schedule 27        | 45-242-12-030 |
| Zone <u><b>T-2</b></u> |               |