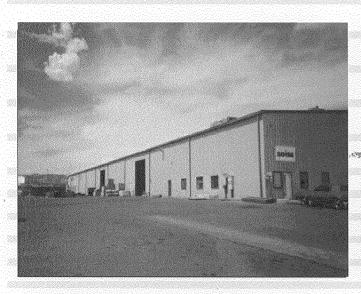

| BUSINESS NAME Boise                                                                                                                     |                          | CONTRACTOR 4              | estern Meon             | 8:90 CC              |
|-----------------------------------------------------------------------------------------------------------------------------------------|--------------------------|---------------------------|-------------------------|----------------------|
| STREET ADDRESS 615 S 157                                                                                                                | 4 51                     | LICENSE NO. 2             | 030815                  |                      |
| PROPERTY OWNER Bosse Pase                                                                                                               | ade COLY                 | ADDRESS 3/                | 030815<br>183 Hall Ave  | Grand Tot            |
| OWNER ADDRESS PO ROX 50                                                                                                                 |                          | TELEPHONE NO              | 523 4045                |                      |
| 83728                                                                                                                                   |                          |                           |                         |                      |
| [ ] 1. FLUSH WALL                                                                                                                       | 2 Square Feet per Line   | ar Foot of Building Fac   | ade                     |                      |
| Face Change Only (2,3 & 4):                                                                                                             | •                        |                           |                         |                      |
| [ ] 2. ROOF                                                                                                                             | 2 Square Feet per Line   | ar Foot of Building Fac   | ade                     |                      |
| 3. FREE-STANDING                                                                                                                        | 2 Traffic Lanes - 0.75   | Square Feet x Street Fre  | ontage                  |                      |
|                                                                                                                                         | 4 or more Traffic Lane   | es - 1.5 Square Feet x St | reet Frontage           |                      |
| [ ] 4. PROJECTING                                                                                                                       | 0.5 Square Feet per ea   | ch Linear Foot of Build   | ng Facade               |                      |
|                                                                                                                                         |                          |                           |                         |                      |
| [ ] Existing Externally or Internally Illu                                                                                              | uminated - No Change in  | n Electrical Service      | Non-Illum               | inated               |
| (1 - 4) Area of Proposed Sign 32<br>(1,2,4) Building Facade 202 Li<br>(1 - 4) Street Frontage 202 Li<br>(2,3,4) Height to Top of Sign 8 | inear Feet               | Grade <u> </u>            |                         |                      |
| Existing Signage/Type:                                                                                                                  |                          |                           | FOR OFFICE USE ON       | VLY •                |
| Banner                                                                                                                                  | S                        | q. Ft. Signage            | Allowed on Parcel: 5    | 15th St              |
| FW metal Sign                                                                                                                           | g S                      | q. Ft. Building           | 340                     | 4 30 <b>8</b> q. Ft. |
|                                                                                                                                         | S                        | q. Ft. Free-Star          | nding /5                | Sq. Ft.              |
| Total Existing:                                                                                                                         | S                        | q. Ft. Total              | Allowed:                | 4 300 Ft.            |
| COMMENTS: ReMove of South Pole  NOTE: No sign may exceed 300 so                                                                         | quare feet. A separate   | sign permit is requir     | red for each sign. Atta | ach a sketch of      |
| proposed and existing signage includi<br>and locations. Roof signs shall be ma                                                          |                          |                           |                         |                      |
| Kay Ide Depare                                                                                                                          | <u>4/28/03</u><br>Date C | Community Developm        | ' CADA .                | 4/28/03              |
| Koy Jus Dulane Applicant's Signature                                                                                                    | Date C                   | community Developn        | ient Approval           | Date                 |
| (White: Community Development)                                                                                                          |                          | Applicant)                |                         | Enforcement)         |