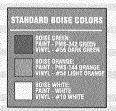

| BUSINESS NAME Boise                                                                                                                     |                          | CONTRACTOR 4              | estern Meon             | 8:90 CC              |
|-----------------------------------------------------------------------------------------------------------------------------------------|--------------------------|---------------------------|-------------------------|----------------------|
| STREET ADDRESS 615 S 157                                                                                                                | 4 51                     | LICENSE NO. 2             | 030815                  |                      |
| PROPERTY OWNER Bosse Pase                                                                                                               | ade COLY                 | ADDRESS 3/                | 030815<br>183 Hall Ave  | Grand Tot            |
| OWNER ADDRESS PO ROX 50                                                                                                                 |                          | TELEPHONE NO              | 523 4045                |                      |
| 83728                                                                                                                                   |                          |                           |                         |                      |
| [ ] 1. FLUSH WALL                                                                                                                       | 2 Square Feet per Line   | ar Foot of Building Fac   | ade                     |                      |
| Face Change Only (2,3 & 4):                                                                                                             | •                        |                           |                         |                      |
| [ ] 2. ROOF                                                                                                                             | 2 Square Feet per Line   | ar Foot of Building Fac   | ade                     |                      |
| 3. FREE-STANDING                                                                                                                        | 2 Traffic Lanes - 0.75   | Square Feet x Street Fre  | ontage                  |                      |
|                                                                                                                                         | 4 or more Traffic Lane   | es - 1.5 Square Feet x St | reet Frontage           |                      |
| [ ] 4. PROJECTING                                                                                                                       | 0.5 Square Feet per ea   | ch Linear Foot of Build   | ng Facade               |                      |
|                                                                                                                                         |                          |                           |                         |                      |
| [ ] Existing Externally or Internally Illu                                                                                              | uminated - No Change in  | n Electrical Service      | Non-Illum               | inated               |
| (1 - 4) Area of Proposed Sign 32<br>(1,2,4) Building Facade 202 Li<br>(1 - 4) Street Frontage 202 Li<br>(2,3,4) Height to Top of Sign 8 | inear Feet               | Grade <u> </u>            |                         |                      |
| Existing Signage/Type:                                                                                                                  |                          |                           | FOR OFFICE USE ON       | VLY •                |
| Banner                                                                                                                                  | S                        | q. Ft. Signage            | Allowed on Parcel: 5    | 15th St              |
| FW metal Sign                                                                                                                           | g S                      | q. Ft. Building           | 340                     | 4 30 <b>8</b> q. Ft. |
|                                                                                                                                         | S                        | q. Ft. Free-Star          | nding /5                | Sq. Ft.              |
| Total Existing:                                                                                                                         | S                        | q. Ft. Total              | Allowed:                | 4 300 Ft.            |
| COMMENTS: ReMove of South Pole  NOTE: No sign may exceed 300 so                                                                         | quare feet. A separate   | sign permit is requir     | red for each sign. Atta | ach a sketch of      |
| proposed and existing signage includi<br>and locations. Roof signs shall be ma                                                          |                          |                           |                         |                      |
| Kay Ide Depare                                                                                                                          | <u>4/28/03</u><br>Date C | Community Developm        | ' CADA .                | 4/28/03              |
| Koy Jus Dulane Applicant's Signature                                                                                                    | Date C                   | community Developn        | ient Approval           | Date                 |
| (White: Community Development)                                                                                                          |                          | Applicant)                |                         | Enforcement)         |