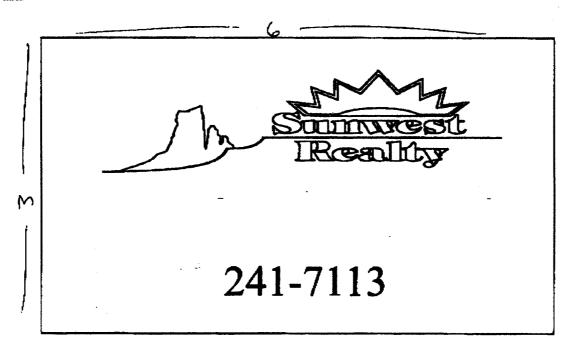

(White: Community Development)

(Canary: Applicant)

(Pink: Code Enforcement)

Sign dimensions are: 3 ft H X 6 ft Length

Arlo, we would like the sign to be centered below the top windows and as close them as possible (just under the brick ledge or to the top of the brick ledge if space is needed); You will see the bolts that will be used for the awning. Call me if you have questions or need some help hanging it. I will change the phone number tonight and will take the sign to the office unless you want me to drop it off at your house. Thanks Maria